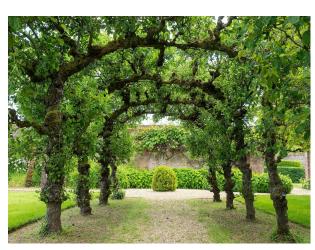

## Exterior

1300 acres of arable and vegetable farmland and 1050 acres of grassland – predominantly let to farm tenants and graziers. 980 acres of woodland – mix of broadleaf and coniferous woodland. 4.5 miles of the River Test. Derelict buildings. 4 Walled Gardens. Solar Farm. Stables. Exterior of incredible stately home