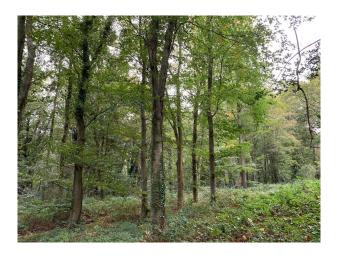

## Exterior

1300 acres of arable and vegetable farmland and 1050 acres of grassland – predominantly let to farm tenants and graziers. 980 acres of woodland – mix of broadleaf and coniferous woodland. 4.5 miles of the River Test. Derelict buildings. 4 Walled Gardens. Solar Farm. Stables. Exterior of incredible stately home