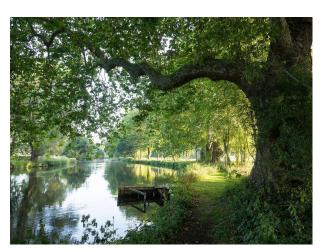

## Exterior

1300 acres of arable and vegetable farmland and 1050 acres of grassland – predominantly let to farm tenants and graziers. 980 acres of woodland – mix of broadleaf and coniferous woodland. 4.5 miles of the River Test. Derelict buildings. 4 Walled Gardens. Solar Farm. Stables. Exterior of incredible stately home