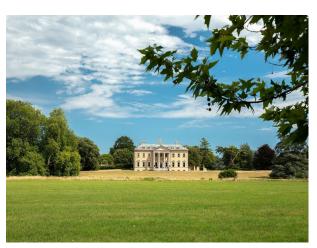

## **Country Home Exterior And Grounds For Filming**

English country house. The grounds and exterior of the house, includes parkland, woodland, river and a magnificent orangery.

**Location:** Hampshire, United Kingdom

## Exterior

1300 acres of arable and vegetable farmland and 1050 acres of grassland – predominantly let to farm tenants and graziers. 980 acres of woodland – mix of broadleaf and coniferous woodland. 4.5 miles of the River Test. Derelict buildings. 4 Walled Gardens. Solar Farm. Stables. Exterior of incredible stately home