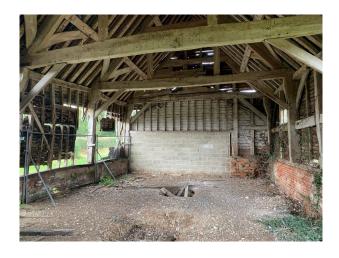

## Exterior

1300 acres of arable and vegetable farmland and 1050 acres of grassland – predominantly let to farm tenants and graziers. 980 acres of woodland – mix of broadleaf and coniferous woodland. 4.5 miles of the River Test. Derelict buildings. 4 Walled Gardens. Solar Farm. Stables. Exterior of incredible stately home