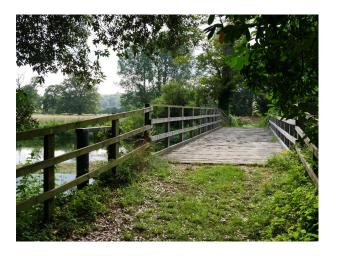

## Exterior

1300 acres of arable and vegetable farmland and 1050 acres of grassland – predominantly let to farm tenants and graziers. 980 acres of woodland – mix of broadleaf and coniferous woodland. 4.5 miles of the River Test. Derelict buildings. 4 Walled Gardens. Solar Farm. Stables. Exterior of incredible stately home