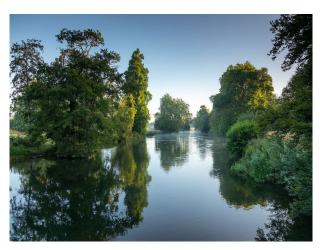

## Exterior

1300 acres of arable and vegetable farmland and 1050 acres of grassland – predominantly let to farm tenants and graziers. 980 acres of woodland – mix of broadleaf and coniferous woodland. 4.5 miles of the River Test. Derelict buildings. 4 Walled Gardens. Solar Farm. Stables. Exterior of incredible stately home