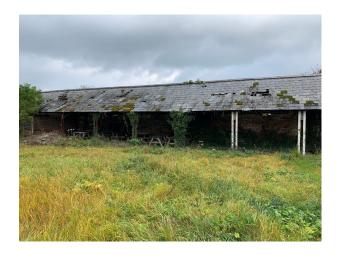

## Exterior

1300 acres of arable and vegetable farmland and 1050 acres of grassland – predominantly let to farm tenants and graziers. 980 acres of woodland – mix of broadleaf and coniferous woodland. 4.5 miles of the River Test. Derelict buildings. 4 Walled Gardens. Solar Farm. Stables. Exterior of incredible stately home