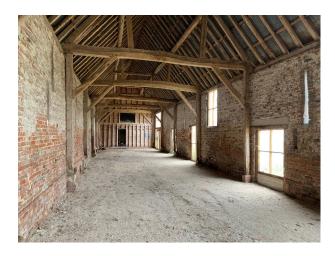

## Exterior

1300 acres of arable and vegetable farmland and 1050 acres of grassland – predominantly let to farm tenants and graziers. 980 acres of woodland – mix of broadleaf and coniferous woodland. 4.5 miles of the River Test. Derelict buildings. 4 Walled Gardens. Solar Farm. Stables. Exterior of incredible stately home