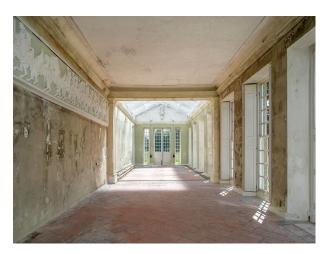

## Exterior

1300 acres of arable and vegetable farmland and 1050 acres of grassland – predominantly let to farm tenants and graziers. 980 acres of woodland – mix of broadleaf and coniferous woodland. 4.5 miles of the River Test. Derelict buildings. 4 Walled Gardens. Solar Farm. Stables. Exterior of incredible stately home