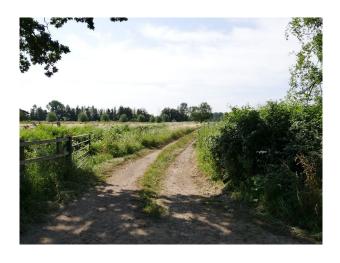

## Exterior

1300 acres of arable and vegetable farmland and 1050 acres of grassland – predominantly let to farm tenants and graziers. 980 acres of woodland – mix of broadleaf and coniferous woodland. 4.5 miles of the River Test. Derelict buildings. 4 Walled Gardens. Solar Farm. Stables. Exterior of incredible stately home