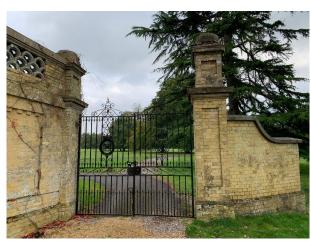

## **Country Home Exterior And Grounds For Filming**

English country house. The grounds and exterior of the house, includes parkland, woodland, river and a magnificent orangery.

**Location:** Hampshire, United Kingdom

## Exterior

1300 acres of arable and vegetable farmland and 1050 acres of grassland – predominantly let to farm tenants and graziers. 980 acres of woodland – mix of broadleaf and coniferous woodland. 4.5 miles of the River Test. Derelict buildings. 4 Walled Gardens. Solar Farm. Stables. Exterior of incredible stately home