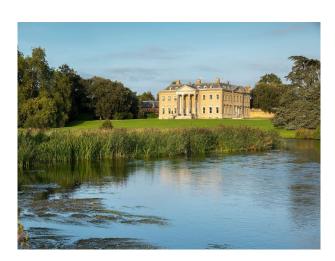

## **Country Home Exterior And Grounds For Filming**

English country house. The grounds and exterior of the house, includes parkland, woodland, river and a magnificent orangery.

**Location:** Hampshire, United Kingdom

## Exterior

1300 acres of arable and vegetable farmland and 1050 acres of grassland – predominantly let to farm tenants and graziers. 980 acres of woodland – mix of broadleaf and coniferous woodland. 4.5 miles of the River Test. Derelict buildings. 4 Walled Gardens. Solar Farm. Stables. Exterior of incredible stately home