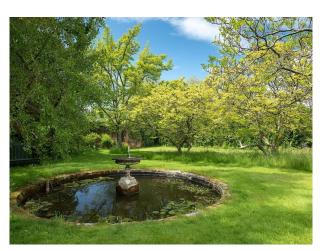

## Exterior

1300 acres of arable and vegetable farmland and 1050 acres of grassland – predominantly let to farm tenants and graziers. 980 acres of woodland – mix of broadleaf and coniferous woodland. 4.5 miles of the River Test. Derelict buildings. 4 Walled Gardens. Solar Farm. Stables. Exterior of incredible stately home