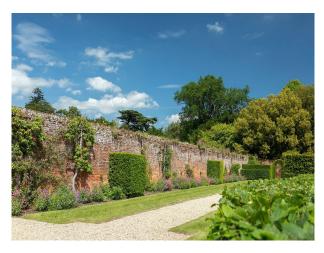

## Exterior

1300 acres of arable and vegetable farmland and 1050 acres of grassland – predominantly let to farm tenants and graziers. 980 acres of woodland – mix of broadleaf and coniferous woodland. 4.5 miles of the River Test. Derelict buildings. 4 Walled Gardens. Solar Farm. Stables. Exterior of incredible stately home