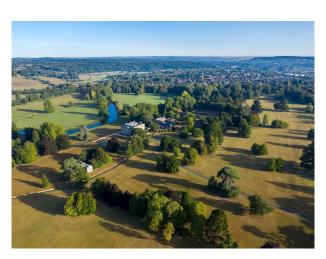

## **SE5287 Country Home Exterior And Grounds For Filming**

English country house. The grounds and exterior of the house, includes parkland, woodland, river and a magnificent orangery.

## **Country Home Exterior And Grounds For Filming**

English country house. The grounds and exterior of the house, includes parkland, woodland, river and a magnificent orangery.

**Location:** Hampshire, United Kingdom

## Exterior

1300 acres of arable and vegetable farmland and 1050 acres of grassland – predominantly let to farm tenants and graziers. 980 acres of woodland – mix of broadleaf and coniferous woodland. 4.5 miles of the River Test. Derelict buildings. 4 Walled Gardens. Solar Farm. Stables. Exterior of incredible stately home