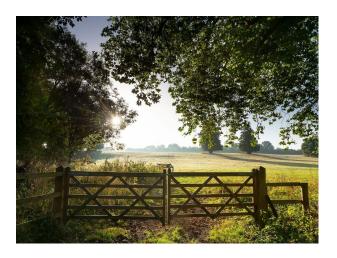

## Exterior

1300 acres of arable and vegetable farmland and 1050 acres of grassland – predominantly let to farm tenants and graziers. 980 acres of woodland – mix of broadleaf and coniferous woodland. 4.5 miles of the River Test. Derelict buildings. 4 Walled Gardens. Solar Farm. Stables. Exterior of incredible stately home