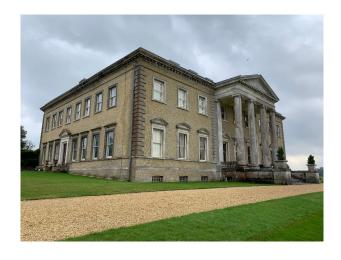

## **SE5287 Country Home Exterior And Grounds For Filming**

English country house. The grounds and exterior of the house, includes parkland, woodland, river and a magnificent orangery.

## **Country Home Exterior And Grounds For Filming**

English country house. The grounds and exterior of the house, includes parkland, woodland, river and a magnificent orangery.

**Location:** Hampshire, United Kingdom

## Exterior

1300 acres of arable and vegetable farmland and 1050 acres of grassland – predominantly let to farm tenants and graziers. 980 acres of woodland – mix of broadleaf and coniferous woodland. 4.5 miles of the River Test. Derelict buildings. 4 Walled Gardens. Solar Farm. Stables. Exterior of incredible stately home