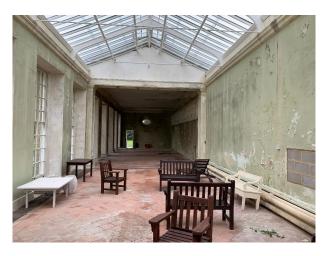

## Exterior

1300 acres of arable and vegetable farmland and 1050 acres of grassland – predominantly let to farm tenants and graziers. 980 acres of woodland – mix of broadleaf and coniferous woodland. 4.5 miles of the River Test. Derelict buildings. 4 Walled Gardens. Solar Farm. Stables. Exterior of incredible stately home