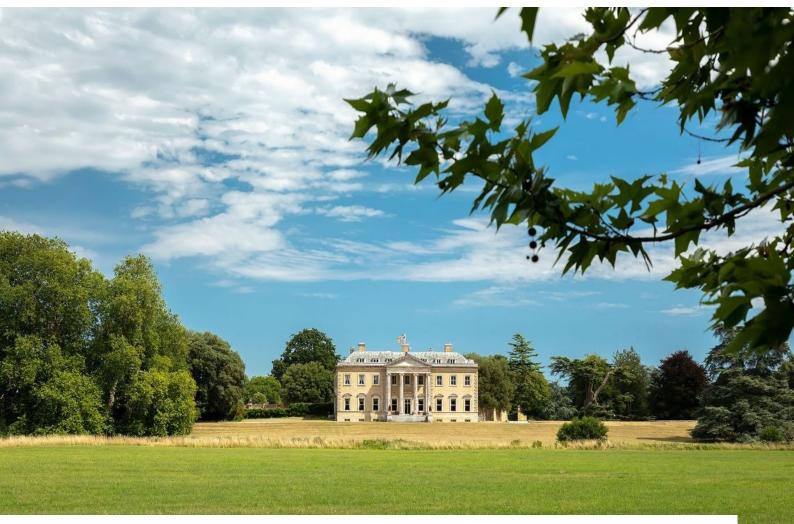

## **SE5287 Country Home Exterior And Grounds For Filming**

English country house. The grounds and exterior of the house, includes parkland, woodland, river and a magnificent orangery.

## **Country Home Exterior And Grounds For Filming**

English country house. The grounds and exterior of the house, includes parkland, woodland, river and a magnificent orangery.

**Location:** Hampshire, United Kingdom

## Exterior

1300 acres of arable and vegetable farmland and 1050 acres of grassland – predominantly let to farm tenants and graziers. 980 acres of woodland – mix of broadleaf and coniferous woodland. 4.5 miles of the River Test. Derelict buildings. 4 Walled Gardens. Solar Farm. Stables. Exterior of incredible stately home