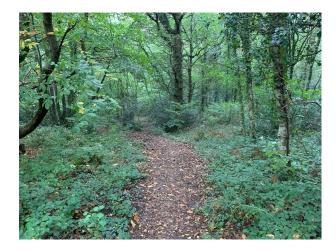

## Exterior

1300 acres of arable and vegetable farmland and 1050 acres of grassland – predominantly let to farm tenants and graziers. 980 acres of woodland – mix of broadleaf and coniferous woodland. 4.5 miles of the River Test. Derelict buildings. 4 Walled Gardens. Solar Farm. Stables. Exterior of incredible stately home