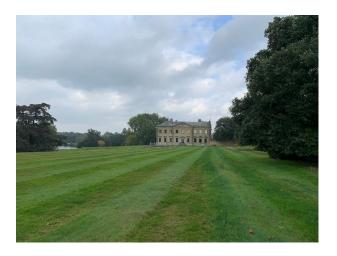

## **Country Home Exterior And Grounds For Filming**

English country house. The grounds and exterior of the house, includes parkland, woodland, river and a magnificent orangery.

**Location:** Hampshire, United Kingdom

## Exterior

1300 acres of arable and vegetable farmland and 1050 acres of grassland – predominantly let to farm tenants and graziers. 980 acres of woodland – mix of broadleaf and coniferous woodland. 4.5 miles of the River Test. Derelict buildings. 4 Walled Gardens. Solar Farm. Stables. Exterior of incredible stately home