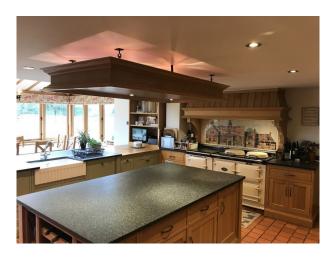

#### **Features:**

| Bathroom Types                                                                           | <b>Bedroom Types</b>                                 | Exterior Features                                                                                                                                                                                                            | Facilities                                                                                   |
|------------------------------------------------------------------------------------------|------------------------------------------------------|------------------------------------------------------------------------------------------------------------------------------------------------------------------------------------------------------------------------------|----------------------------------------------------------------------------------------------|
| • Period Bathroom                                                                        | Double Bedroom                                       | • Paddock                                                                                                                                                                                                                    | <ul><li>Domestic Power</li><li>Internet Access</li><li>Mains Water</li><li>Toilets</li></ul> |
| Floors                                                                                   | Interior Features                                    | Kitchen Facilities                                                                                                                                                                                                           | Kitchen types                                                                                |
| <ul><li>Carpet</li><li>Real Wood Floor</li><li>Stone Floor</li><li>Tiled Floor</li></ul> | <ul><li>Furnished</li><li>Modern Staircase</li></ul> | <ul> <li>Aga</li> <li>Breakfast Bar</li> <li>Cutlery and Crockery</li> <li>Eat In</li> <li>Island</li> <li>Kitchen Diner</li> <li>Large Dining Table</li> <li>Open Plan</li> <li>Pots and Pans</li> <li>Prep Area</li> </ul> | • Kitchen With Island                                                                        |