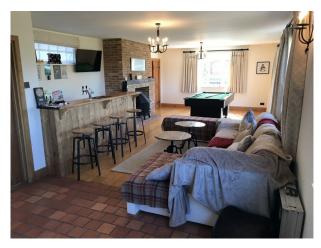

• Small Appliances

• Utensils

| Parking | Rooms | Views | Walls & Windows |
|---------|-------|-------|-----------------|
|         |       |       |                 |

- Driveway
- Bar
- Games Room
- Gym
- Living Room
- Lounge

- Countryside View
- Exposed Beams
- Exposed Brick Walls
- Skylights

#### Interior

A farm house with several exposed beams and brickwork walls. The floors are a mix of wooden, red tiled, flagstone and carpets. The hall is double vaulted with sky lights. Can be used for filming and still shoots.