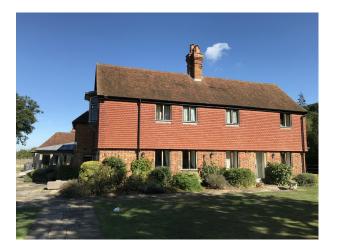

pen Plan</li> <li>Pots and Pans</li> <li>Prep Area</li> </ul> | • Kitchen With Island                                                                        |

• Small Appliances

• Utensils

| Parking | Rooms | Views | Walls & Windows |
|---------|-------|-------|-----------------|
|         |       |       |                 |

- Driveway
- Bar
- Games Room
- Gym
- Living Room
- Lounge

- Countryside View
- Exposed Beams
- Exposed Brick Walls
- Skylights

#### Interior

A farm house with several exposed beams and brickwork walls. The floors are a mix of wooden, red tiled, flagstone and carpets. The hall is double vaulted with sky lights. Can be used for filming and still shoots.

#### Exterior

Red brick farmhouse