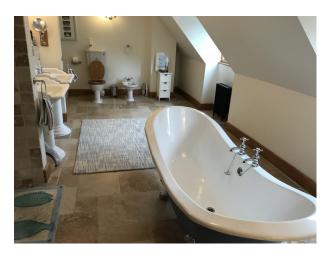

#### **Features:**

| Bathroom Types                                                                           | <b>Bedroom Types</b>                                 | Exterior Features                                                                                                                                                                                                            | Facilities                                                                                   |
|------------------------------------------------------------------------------------------|------------------------------------------------------|------------------------------------------------------------------------------------------------------------------------------------------------------------------------------------------------------------------------------|----------------------------------------------------------------------------------------------|
| • Period Bathroom                                                                        | Double Bedroom                                       | • Paddock                                                                                                                                                                                                                    | <ul><li>Domestic Power</li><li>Internet Access</li><li>Mains Water</li><li>Toilets</li></ul> |
| Floors                                                                                   | Interior Features                                    | Kitchen Facilities                                                                                                                                                                                                           | Kitchen types                                                                                |
| <ul><li>Carpet</li><li>Real Wood Floor</li><li>Stone Floor</li><li>Tiled Floor</li></ul> | <ul><li>Furnished</li><li>Modern Staircase</li></ul> | <ul> <li>Aga</li> <li>Breakfast Bar</li> <li>Cutlery and Crockery</li> <li>Eat In</li> <li>Island</li> <li>Kitchen Diner</li> <li>Large Dining Table</li> <li>Open Plan</li> <li>Pots and Pans</li> <li>Prep Area</li> </ul> | • Kitchen With Island                                                                        |

#### Interior

A farm house with several exposed beams and brickwork walls. The floors are a mix of wooden, red tiled, flagstone and carpets. The hall is double vaulted with sky lights. Can be used for filming and still shoots.