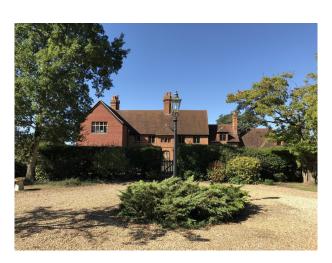

an</li> <li>Pots and Pans</li> <li>Prep Area</li> </ul> | • Kitchen With Island                                                                        |

• Small Appliances

• Utensils

| Parking | Rooms | Views | Walls & Windows |
|---------|-------|-------|-----------------|
|         |       |       |                 |

- Driveway
- Bar
- Games Room
- Gym
- Living Room
- Lounge

- Countryside View
- Exposed Beams
- Exposed Brick Walls
- Skylights

#### Interior

A farm house with several exposed beams and brickwork walls. The floors are a mix of wooden, red tiled, flagstone and carpets. The hall is double vaulted with sky lights. Can be used for filming and still shoots.

#### Exterior

Red brick farmhouse