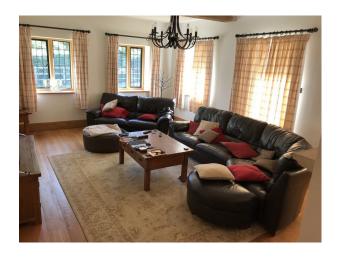

#### Interior

A farm house with several exposed beams and brickwork walls. The floors are a mix of wooden, red tiled, flagstone and carpets. The hall is double vaulted with sky lights. Can be used for filming and still shoots.