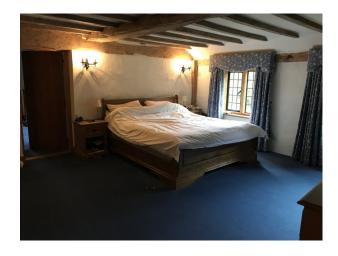

- Countryside View
- Exposed Beams
- Exposed Brick Walls
- Skylights

#### Interior

A farm house with several exposed beams and brickwork walls. The floors are a mix of wooden, red tiled, flagstone and carpets. The hall is double vaulted with sky lights. Can be used for filming and still shoots.