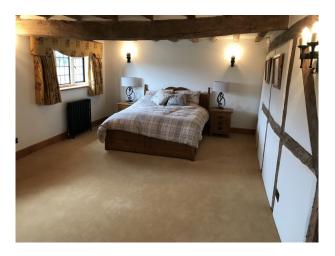

- Countryside View
- Exposed Beams
- Exposed Brick Walls
- Skylights

#### Interior

A farm house with several exposed beams and brickwork walls. The floors are a mix of wooden, red tiled, flagstone and carpets. The hall is double vaulted with sky lights. Can be used for filming and still shoots.