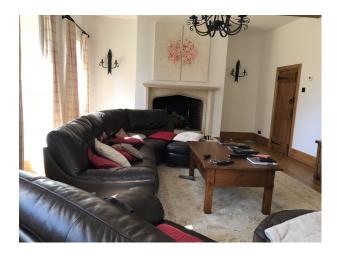

#### Interior

A farm house with several exposed beams and brickwork walls. The floors are a mix of wooden, red tiled, flagstone and carpets. The hall is double vaulted with sky lights. Can be used for filming and still shoots.