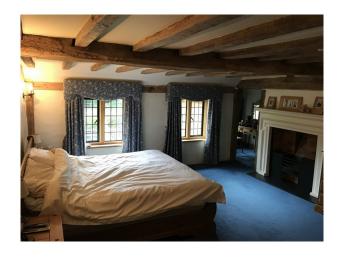

- Countryside View
- Exposed Beams
- Exposed Brick Walls
- Skylights

#### Interior

A farm house with several exposed beams and brickwork walls. The floors are a mix of wooden, red tiled, flagstone and carpets. The hall is double vaulted with sky lights. Can be used for filming and still shoots.