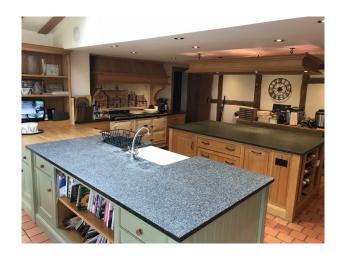

#### **Features:**

| Bathroom Types                                                                           | <b>Bedroom Types</b>                                 | Exterior Features                                                                                                                                                                                                            | Facilities                                                                                   |
|------------------------------------------------------------------------------------------|------------------------------------------------------|------------------------------------------------------------------------------------------------------------------------------------------------------------------------------------------------------------------------------|----------------------------------------------------------------------------------------------|
| • Period Bathroom                                                                        | Double Bedroom                                       | • Paddock                                                                                                                                                                                                                    | <ul><li>Domestic Power</li><li>Internet Access</li><li>Mains Water</li><li>Toilets</li></ul> |
| Floors                                                                                   | Interior Features                                    | Kitchen Facilities                                                                                                                                                                                                           | Kitchen types                                                                                |
| <ul><li>Carpet</li><li>Real Wood Floor</li><li>Stone Floor</li><li>Tiled Floor</li></ul> | <ul><li>Furnished</li><li>Modern Staircase</li></ul> | <ul> <li>Aga</li> <li>Breakfast Bar</li> <li>Cutlery and Crockery</li> <li>Eat In</li> <li>Island</li> <li>Kitchen Diner</li> <li>Large Dining Table</li> <li>Open Plan</li> <li>Pots and Pans</li> <li>Prep Area</li> </ul> | • Kitchen With Island                                                                        |

#### Interior

A farm house with several exposed beams and brickwork walls. The floors are a mix of wooden, red tiled, flagstone and carpets. The hall is double vaulted with sky lights. Can be used for filming and still shoots.