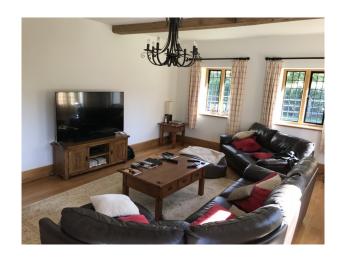

#### Interior

A farm house with several exposed beams and brickwork walls. The floors are a mix of wooden, red tiled, flagstone and carpets. The hall is double vaulted with sky lights. Can be used for filming and still shoots.