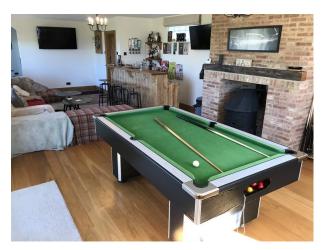

• Small Appliances

• Utensils

| Parking | Rooms | Views | Walls & Windows |
|---------|-------|-------|-----------------|
|         |       |       |                 |

- Driveway
- Bar
- Games Room
- Gym
- Living Room
- Lounge

- Countryside View
- Exposed Beams
- Exposed Brick Walls
- Skylights

#### Interior

A farm house with several exposed beams and brickwork walls. The floors are a mix of wooden, red tiled, flagstone and carpets. The hall is double vaulted with sky lights. Can be used for filming and still shoots.