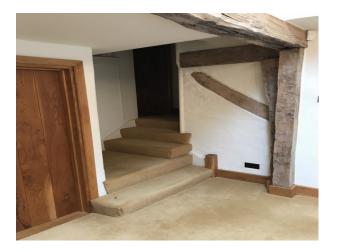

- Countryside View
- Exposed Beams
- Exposed Brick Walls
- Skylights

#### Interior

A farm house with several exposed beams and brickwork walls. The floors are a mix of wooden, red tiled, flagstone and carpets. The hall is double vaulted with sky lights. Can be used for filming and still shoots.