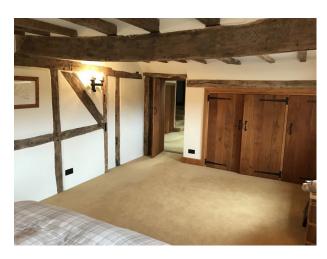

- Countryside View
- Exposed Beams
- Exposed Brick Walls
- Skylights

#### Interior

A farm house with several exposed beams and brickwork walls. The floors are a mix of wooden, red tiled, flagstone and carpets. The hall is double vaulted with sky lights. Can be used for filming and still shoots.