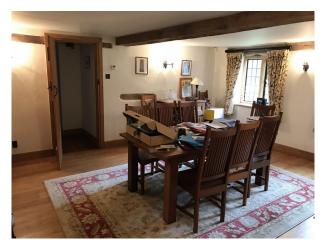

- Countryside View
- Exposed Beams
- Exposed Brick Walls
- Skylights

#### Interior

A farm house with several exposed beams and brickwork walls. The floors are a mix of wooden, red tiled, flagstone and carpets. The hall is double vaulted with sky lights. Can be used for filming and still shoots.