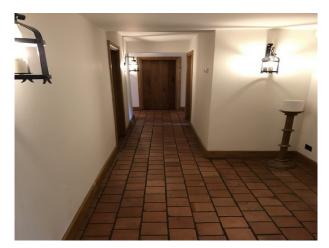

#### Interior

A farm house with several exposed beams and brickwork walls. The floors are a mix of wooden, red tiled, flagstone and carpets. The hall is double vaulted with sky lights. Can be used for filming and still shoots.