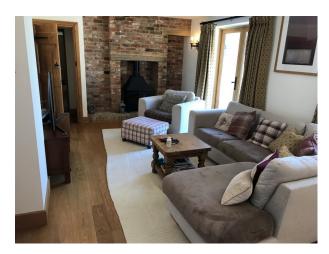

• Small Appliances

• Utensils

| Parking | Rooms | Views | Walls & Windows |
|---------|-------|-------|-----------------|
|         |       |       |                 |

- Driveway
- Bar
- Games Room
- Gym
- Living Room
- Lounge

- Countryside View
- Exposed Beams
- Exposed Brick Walls
- Skylights

#### Interior

A farm house with several exposed beams and brickwork walls. The floors are a mix of wooden, red tiled, flagstone and carpets. The hall is double vaulted with sky lights. Can be used for filming and still shoots.