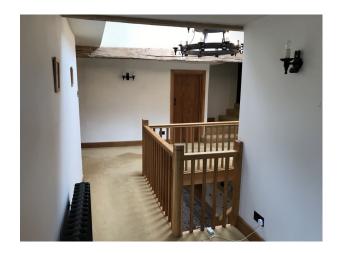

#### Interior

A farm house with several exposed beams and brickwork walls. The floors are a mix of wooden, red tiled, flagstone and carpets. The hall is double vaulted with sky lights. Can be used for filming and still shoots.