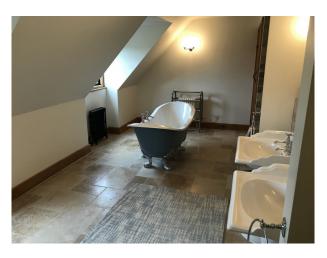

#### **Features:**

| Bathroom Types                                                                           | <b>Bedroom Types</b>                                 | Exterior Features                                                                                                                                                                                                            | Facilities                                                                                   |
|------------------------------------------------------------------------------------------|------------------------------------------------------|------------------------------------------------------------------------------------------------------------------------------------------------------------------------------------------------------------------------------|----------------------------------------------------------------------------------------------|
| • Period Bathroom                                                                        | Double Bedroom                                       | • Paddock                                                                                                                                                                                                                    | <ul><li>Domestic Power</li><li>Internet Access</li><li>Mains Water</li><li>Toilets</li></ul> |
| Floors                                                                                   | Interior Features                                    | Kitchen Facilities                                                                                                                                                                                                           | Kitchen types                                                                                |
| <ul><li>Carpet</li><li>Real Wood Floor</li><li>Stone Floor</li><li>Tiled Floor</li></ul> | <ul><li>Furnished</li><li>Modern Staircase</li></ul> | <ul> <li>Aga</li> <li>Breakfast Bar</li> <li>Cutlery and Crockery</li> <li>Eat In</li> <li>Island</li> <li>Kitchen Diner</li> <li>Large Dining Table</li> <li>Open Plan</li> <li>Pots and Pans</li> <li>Prep Area</li> </ul> | • Kitchen With Island                                                                        |

#### Interior

A farm house with several exposed beams and brickwork walls. The floors are a mix of wooden, red tiled, flagstone and carpets. The hall is double vaulted with sky lights. Can be used for filming and still shoots.