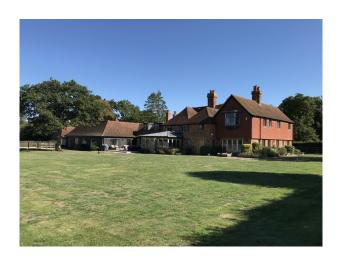

g Table</li> <li>Open Plan</li> <li>Pots and Pans</li> <li>Prep Area</li> </ul> | • Kitchen With Island                                                                        |

• Small Appliances

• Utensils

| Parking | Rooms | Views | Walls & Windows |
|---------|-------|-------|-----------------|
|         |       |       |                 |

- Driveway
- Bar
- Games Room
- Gym
- Living Room
- Lounge

- Countryside View
- Exposed Beams
- Exposed Brick Walls
- Skylights

#### Interior

A farm house with several exposed beams and brickwork walls. The floors are a mix of wooden, red tiled, flagstone and carpets. The hall is double vaulted with sky lights. Can be used for filming and still shoots.

#### Exterior

Red brick farmhouse