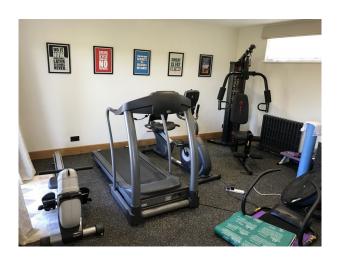

• Small Appliances

• Utensils

| Parking | Rooms | Views | Walls & Windows |
|---------|-------|-------|-----------------|
|         |       |       |                 |

- Driveway
- Bar
- Games Room
- Gym
- Living Room
- Lounge