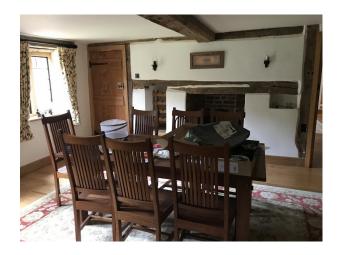

- Countryside View
- Exposed Beams
- Exposed Brick Walls
- Skylights

#### Interior

A farm house with several exposed beams and brickwork walls. The floors are a mix of wooden, red tiled, flagstone and carpets. The hall is double vaulted with sky lights. Can be used for filming and still shoots.