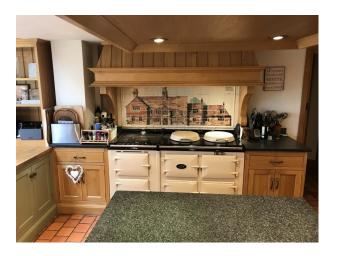

#### **Features:**

| Bathroom Types                                                                           | <b>Bedroom Types</b>                                 | Exterior Features                                                                                                                                                                                                            | Facilities                                                                                   |
|------------------------------------------------------------------------------------------|------------------------------------------------------|------------------------------------------------------------------------------------------------------------------------------------------------------------------------------------------------------------------------------|----------------------------------------------------------------------------------------------|
| • Period Bathroom                                                                        | Double Bedroom                                       | • Paddock                                                                                                                                                                                                                    | <ul><li>Domestic Power</li><li>Internet Access</li><li>Mains Water</li><li>Toilets</li></ul> |
| Floors                                                                                   | Interior Features                                    | Kitchen Facilities                                                                                                                                                                                                           | Kitchen types                                                                                |
| <ul><li>Carpet</li><li>Real Wood Floor</li><li>Stone Floor</li><li>Tiled Floor</li></ul> | <ul><li>Furnished</li><li>Modern Staircase</li></ul> | <ul> <li>Aga</li> <li>Breakfast Bar</li> <li>Cutlery and Crockery</li> <li>Eat In</li> <li>Island</li> <li>Kitchen Diner</li> <li>Large Dining Table</li> <li>Open Plan</li> <li>Pots and Pans</li> <li>Prep Area</li> </ul> | • Kitchen With Island                                                                        |