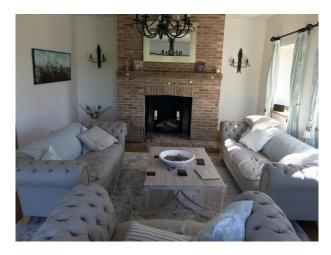

#### Interior

A farm house with several exposed beams and brickwork walls. The floors are a mix of wooden, red tiled, flagstone and carpets. The hall is double vaulted with sky lights. Can be used for filming and still shoots.