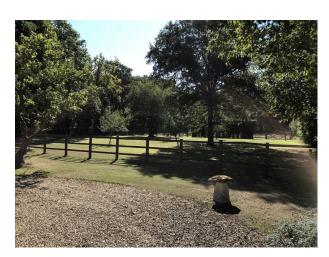

li>Open Plan</li> <li>Pots and Pans</li> <li>Prep Area</li> </ul> | • Kitchen With Island                                                                        |

• Small Appliances

• Utensils

| Parking | Rooms | Views | Walls & Windows |
|---------|-------|-------|-----------------|
|         |       |       |                 |

- Driveway
- Bar
- Games Room
- Gym
- Living Room
- Lounge

- Countryside View
- Exposed Beams
- Exposed Brick Walls
- Skylights

#### Interior

A farm house with several exposed beams and brickwork walls. The floors are a mix of wooden, red tiled, flagstone and carpets. The hall is double vaulted with sky lights. Can be used for filming and still shoots.

#### Exterior

Red brick farmhouse