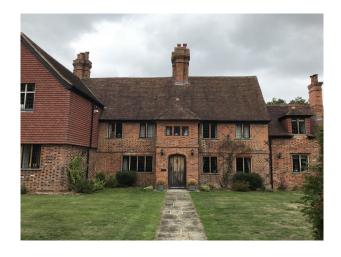

#### Interior

A farm house with several exposed beams and brickwork walls. The floors are a mix of wooden, red tiled, flagstone and carpets. The hall is double vaulted with sky lights. Can be used for filming and still shoots.

#### Exterior

Red brick farmhouse