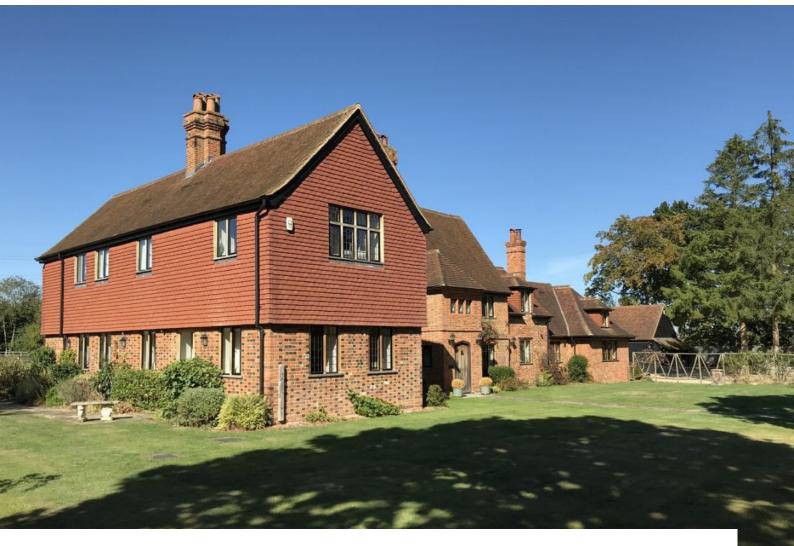

## SE3448 Country House & Equestrian Facilities For Filming

large farm house that has been modernised but still retains with some period features for filming.

# **Country House & Equestrian Facilities For Filming**

large farm house that has been modernised but still retains with some period features for filming.  $\,$ 

Location: Hampshire, United Kingdom

Within the M25: No

#### Exterior

Red brick farmhouse