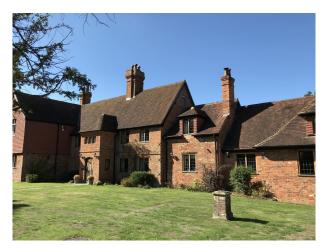

/li> <li>Open Plan</li> <li>Pots and Pans</li> <li>Prep Area</li> </ul> | • Kitchen With Island                                                                        |

• Small Appliances

• Utensils

| Parking | Rooms | Views | Walls & Windows |
|---------|-------|-------|-----------------|
|         |       |       |                 |

- Driveway
- Bar
- Games Room
- Gym
- Living Room
- Lounge

- Countryside View
- Exposed Beams
- Exposed Brick Walls
- Skylights

#### Interior

A farm house with several exposed beams and brickwork walls. The floors are a mix of wooden, red tiled, flagstone and carpets. The hall is double vaulted with sky lights. Can be used for filming and still shoots.

#### Exterior

Red brick farmhouse