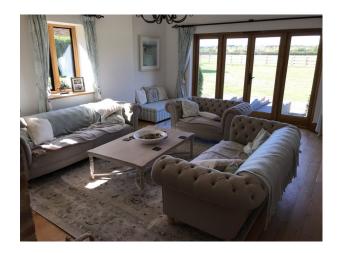

#### Interior

A farm house with several exposed beams and brickwork walls. The floors are a mix of wooden, red tiled, flagstone and carpets. The hall is double vaulted with sky lights. Can be used for filming and still shoots.