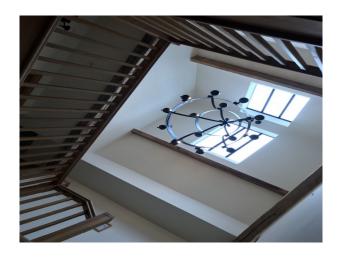

- Countryside View
- Exposed Beams
- Exposed Brick Walls
- Skylights

#### Interior

A farm house with several exposed beams and brickwork walls. The floors are a mix of wooden, red tiled, flagstone and carpets. The hall is double vaulted with sky lights. Can be used for filming and still shoots.