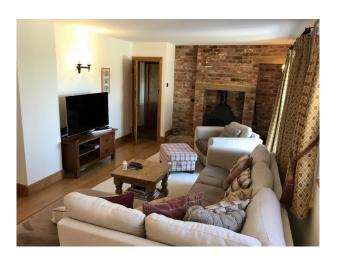

#### Interior

A farm house with several exposed beams and brickwork walls. The floors are a mix of wooden, red tiled, flagstone and carpets. The hall is double vaulted with sky lights. Can be used for filming and still shoots.