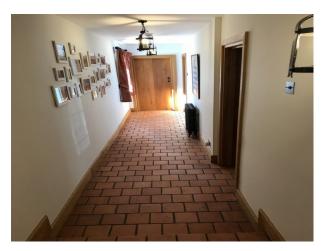

#### Interior

A farm house with several exposed beams and brickwork walls. The floors are a mix of wooden, red tiled, flagstone and carpets. The hall is double vaulted with sky lights. Can be used for filming and still shoots.