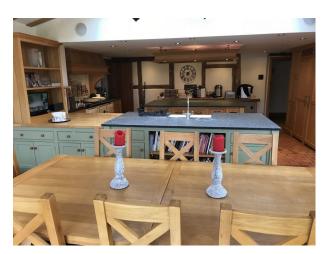

#### **Features:**

| Bathroom Types                                                                           | <b>Bedroom Types</b>                                 | Exterior Features                                                                                                                                                                                                            | Facilities                                                                                   |
|------------------------------------------------------------------------------------------|------------------------------------------------------|------------------------------------------------------------------------------------------------------------------------------------------------------------------------------------------------------------------------------|----------------------------------------------------------------------------------------------|
| • Period Bathroom                                                                        | Double Bedroom                                       | • Paddock                                                                                                                                                                                                                    | <ul><li>Domestic Power</li><li>Internet Access</li><li>Mains Water</li><li>Toilets</li></ul> |
| Floors                                                                                   | Interior Features                                    | Kitchen Facilities                                                                                                                                                                                                           | Kitchen types                                                                                |
| <ul><li>Carpet</li><li>Real Wood Floor</li><li>Stone Floor</li><li>Tiled Floor</li></ul> | <ul><li>Furnished</li><li>Modern Staircase</li></ul> | <ul> <li>Aga</li> <li>Breakfast Bar</li> <li>Cutlery and Crockery</li> <li>Eat In</li> <li>Island</li> <li>Kitchen Diner</li> <li>Large Dining Table</li> <li>Open Plan</li> <li>Pots and Pans</li> <li>Prep Area</li> </ul> | • Kitchen With Island                                                                        |