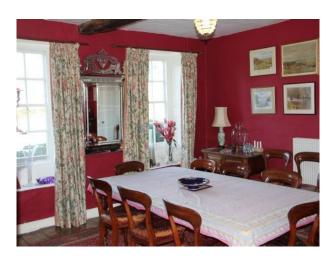

#### **Features:**

| <b>Bathroom Types</b>                            | <b>Bedroom Types</b>                                             | <b>Exterior Features</b>                                                                                | Facilities                                                                                   |
|--------------------------------------------------|------------------------------------------------------------------|---------------------------------------------------------------------------------------------------------|----------------------------------------------------------------------------------------------|
| • Family Bathroom                                | <ul><li>Double Bedroom</li><li>Spare Bedroom</li></ul>           | <ul><li>Back Garden</li><li>Outdoor Pool</li><li>Patio</li></ul>                                        | <ul><li>Domestic Power</li><li>Internet Access</li><li>Mains Water</li><li>Toilets</li></ul> |
| Floors                                           | Interior Features                                                | Kitchen Facilities                                                                                      | Kitchen types                                                                                |
| <ul><li>Carpet</li><li>Real Wood Floor</li></ul> | <ul><li>Furnished</li><li>Period Fireplace</li></ul>             | <ul><li>Aga</li><li>Eat In</li><li>Kitchen Diner</li><li>Large Dining Table</li><li>Prep Area</li></ul> | <ul><li>Rustic Kitchens</li><li>Wooden Units</li></ul>                                       |
| Parking                                          | Rooms                                                            | Views                                                                                                   | Walls & Windows                                                                              |
| Off Street Parking                               | <ul><li>Dining Room</li><li>Living Room</li><li>Lounge</li></ul> | • Countryside View                                                                                      | <ul><li>Exposed Beams</li><li>Exposed Brick Walls</li><li>Painted Walls</li></ul>            |

#### Interior

Property Features Include:

- Farmhouse kitchen with aga
- 18 Century Georgian house
- Original features including oak beams
- Brick fireplaces
- Grand piano
- Derelict Swimming Pool
- Lots of parking
- Set in 300 acres