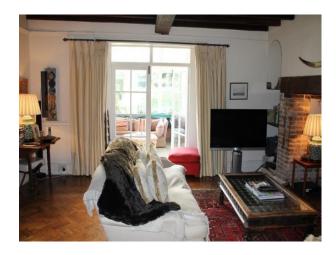

#### Interior

Property Features Include:

- Farmhouse kitchen with aga
- 18 Century Georgian house
- Original features including oak beams
- Brick fireplaces
- Grand piano
- Derelict Swimming Pool
- Lots of parking
- Set in 300 acres