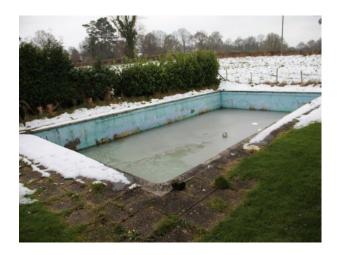

# **SE1109 Country House Estate For Filming**

Country house with derelict outdoor swimming pool available for filming and photo shoots.

## **Country House Estate For Filming**

Country house with derelict outdoor swimming pool available for filming and photo shoots.

Location: Kent, United Kingdom

Within the M25: No

Categories: Period Houses | Family Traditional | Farms | Farm Houses | Cottage Film Locations

#### Interior

Property Features Include:

- Farmhouse kitchen with aga
- 18 Century Georgian house
- Original features including oak beams
- Brick fireplaces
- Grand piano
- Derelict Swimming Pool
- Lots of parking
- Set in 300 acres