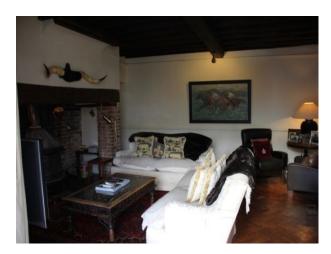

#### **Features:**

| <b>Bathroom Types</b>                            | <b>Bedroom Types</b>                                             | <b>Exterior Features</b>                                                                                | Facilities                                                                                   |
|--------------------------------------------------|------------------------------------------------------------------|---------------------------------------------------------------------------------------------------------|----------------------------------------------------------------------------------------------|
| • Family Bathroom                                | <ul><li>Double Bedroom</li><li>Spare Bedroom</li></ul>           | <ul><li>Back Garden</li><li>Outdoor Pool</li><li>Patio</li></ul>                                        | <ul><li>Domestic Power</li><li>Internet Access</li><li>Mains Water</li><li>Toilets</li></ul> |
| Floors                                           | Interior Features                                                | Kitchen Facilities                                                                                      | Kitchen types                                                                                |
| <ul><li>Carpet</li><li>Real Wood Floor</li></ul> | <ul><li>Furnished</li><li>Period Fireplace</li></ul>             | <ul><li>Aga</li><li>Eat In</li><li>Kitchen Diner</li><li>Large Dining Table</li><li>Prep Area</li></ul> | <ul><li>Rustic Kitchens</li><li>Wooden Units</li></ul>                                       |
| Parking                                          | Rooms                                                            | Views                                                                                                   | Walls & Windows                                                                              |
| Off Street Parking                               | <ul><li>Dining Room</li><li>Living Room</li><li>Lounge</li></ul> | • Countryside View                                                                                      | <ul><li>Exposed Beams</li><li>Exposed Brick Walls</li><li>Painted Walls</li></ul>            |

#### Interior

Property Features Include:

- Farmhouse kitchen with aga
- 18 Century Georgian house
- Original features including oak beams
- Brick fireplaces
- Grand piano
- Derelict Swimming Pool
- Lots of parking
- Set in 300 acres