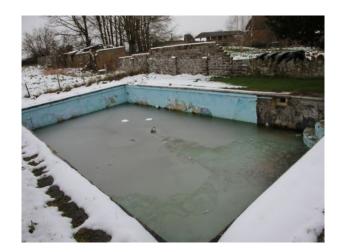

# **SE1109 Country House Estate For Filming**

Country house with derelict outdoor swimming pool available for filming and photo shoots.

## **Country House Estate For Filming**

Country house with derelict outdoor swimming pool available for filming and photo shoots.

Location: Kent, United Kingdom

Within the M25: No

Categories: Period Houses | Family Traditional | Farms | Farm Houses | Cottage Film Locations

#### Interior

Property Features Include:

- Farmhouse kitchen with aga
- 18 Century Georgian house
- Original features including oak beams
- Brick fireplaces
- Grand piano
- Derelict Swimming Pool
- Lots of parking
- Set in 300 acres