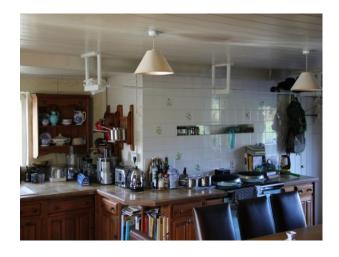

#### Interior

Property Features Include:

- Farmhouse kitchen with aga
- 18 Century Georgian house
- Original features including oak beams
- Brick fireplaces
- Grand piano
- Derelict Swimming Pool
- Lots of parking
- Set in 300 acres

#### **Features:**

| <b>Bathroom Types</b>                            | <b>Bedroom Types</b>                                             | <b>Exterior Features</b>                                                                                | Facilities                                                                                   |
|--------------------------------------------------|------------------------------------------------------------------|---------------------------------------------------------------------------------------------------------|----------------------------------------------------------------------------------------------|
| • Family Bathroom                                | <ul><li>Double Bedroom</li><li>Spare Bedroom</li></ul>           | <ul><li>Back Garden</li><li>Outdoor Pool</li><li>Patio</li></ul>                                        | <ul><li>Domestic Power</li><li>Internet Access</li><li>Mains Water</li><li>Toilets</li></ul> |
| Floors                                           | Interior Features                                                | Kitchen Facilities                                                                                      | Kitchen types                                                                                |
| <ul><li>Carpet</li><li>Real Wood Floor</li></ul> | <ul><li>Furnished</li><li>Period Fireplace</li></ul>             | <ul><li>Aga</li><li>Eat In</li><li>Kitchen Diner</li><li>Large Dining Table</li><li>Prep Area</li></ul> | <ul><li>Rustic Kitchens</li><li>Wooden Units</li></ul>                                       |
| Parking                                          | Rooms                                                            | Views                                                                                                   | Walls & Windows                                                                              |
| Off Street Parking                               | <ul><li>Dining Room</li><li>Living Room</li><li>Lounge</li></ul> | • Countryside View                                                                                      | <ul><li>Exposed Beams</li><li>Exposed Brick Walls</li><li>Painted Walls</li></ul>            |