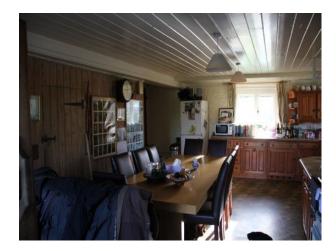

#### Interior

Property Features Include:

- Farmhouse kitchen with aga
- 18 Century Georgian house
- Original features including oak beams
- Brick fireplaces
- Grand piano
- Derelict Swimming Pool
- Lots of parking
- Set in 300 acres

#### **Features:**

| <b>Bathroom Types</b>                            | <b>Bedroom Types</b>                                             | <b>Exterior Features</b>                                                                                | Facilities                                                                                   |
|--------------------------------------------------|------------------------------------------------------------------|---------------------------------------------------------------------------------------------------------|----------------------------------------------------------------------------------------------|
| • Family Bathroom                                | <ul><li>Double Bedroom</li><li>Spare Bedroom</li></ul>           | <ul><li>Back Garden</li><li>Outdoor Pool</li><li>Patio</li></ul>                                        | <ul><li>Domestic Power</li><li>Internet Access</li><li>Mains Water</li><li>Toilets</li></ul> |
| Floors                                           | Interior Features                                                | Kitchen Facilities                                                                                      | Kitchen types                                                                                |
| <ul><li>Carpet</li><li>Real Wood Floor</li></ul> | <ul><li>Furnished</li><li>Period Fireplace</li></ul>             | <ul><li>Aga</li><li>Eat In</li><li>Kitchen Diner</li><li>Large Dining Table</li><li>Prep Area</li></ul> | <ul><li>Rustic Kitchens</li><li>Wooden Units</li></ul>                                       |
| Parking                                          | Rooms                                                            | Views                                                                                                   | Walls & Windows                                                                              |
| Off Street Parking                               | <ul><li>Dining Room</li><li>Living Room</li><li>Lounge</li></ul> | • Countryside View                                                                                      | <ul><li>Exposed Beams</li><li>Exposed Brick Walls</li><li>Painted Walls</li></ul>            |