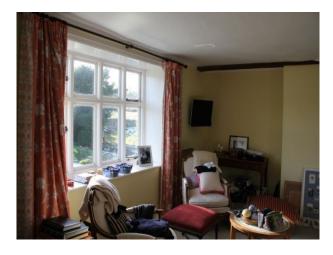

#### Interior

Property Features Include:

- Farmhouse kitchen with aga
- 18 Century Georgian house
- Original features including oak beams
- Brick fireplaces
- Grand piano
- Derelict Swimming Pool
- Lots of parking
- Set in 300 acres