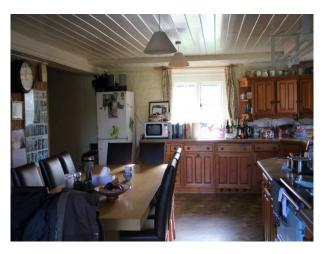

#### Interior

Property Features Include:

- Farmhouse kitchen with aga
- 18 Century Georgian house
- Original features including oak beams
- Brick fireplaces
- Grand piano
- Derelict Swimming Pool
- Lots of parking
- Set in 300 acres

#### **Features:**

| <b>Bathroom Types</b>                            | <b>Bedroom Types</b>                                             | <b>Exterior Features</b>                                                                                | Facilities                                                                                   |
|--------------------------------------------------|------------------------------------------------------------------|---------------------------------------------------------------------------------------------------------|----------------------------------------------------------------------------------------------|
| • Family Bathroom                                | <ul><li>Double Bedroom</li><li>Spare Bedroom</li></ul>           | <ul><li>Back Garden</li><li>Outdoor Pool</li><li>Patio</li></ul>                                        | <ul><li>Domestic Power</li><li>Internet Access</li><li>Mains Water</li><li>Toilets</li></ul> |
| Floors                                           | Interior Features                                                | Kitchen Facilities                                                                                      | Kitchen types                                                                                |
| <ul><li>Carpet</li><li>Real Wood Floor</li></ul> | <ul><li>Furnished</li><li>Period Fireplace</li></ul>             | <ul><li>Aga</li><li>Eat In</li><li>Kitchen Diner</li><li>Large Dining Table</li><li>Prep Area</li></ul> | <ul><li>Rustic Kitchens</li><li>Wooden Units</li></ul>                                       |
| Parking                                          | Rooms                                                            | Views                                                                                                   | Walls & Windows                                                                              |
| Off Street Parking                               | <ul><li>Dining Room</li><li>Living Room</li><li>Lounge</li></ul> | • Countryside View                                                                                      | <ul><li>Exposed Beams</li><li>Exposed Brick Walls</li><li>Painted Walls</li></ul>            |