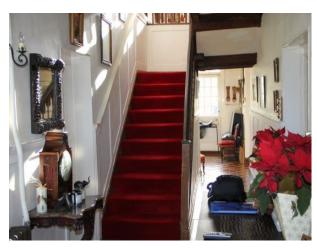

#### Interior

Property Features Include:

- Farmhouse kitchen with aga
- 18 Century Georgian house
- Original features including oak beams
- Brick fireplaces
- Grand piano
- Derelict Swimming Pool
- Lots of parking
- Set in 300 acres