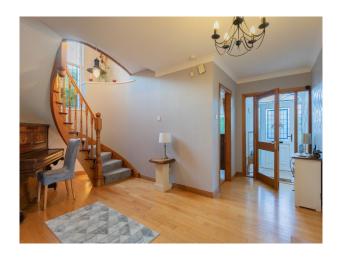

# **NI6250 Country House For Filming**

Large four bedroom home with beautiful spiral staircase with stained glass window

### **Country House For Filming**

Large four bedroom home with beautiful spiral staircase with stained glass window

**Location:** County Antrim, United Kingdom

Within the M25: No

 $\textbf{Categories} \hbox{: } \textbf{Detached \& Executive Houses} \mid \textbf{Ponds} \mid \textbf{Lakes} \mid \textbf{Islands} \mid \textbf{Family Modern}$ 

#### Interior

 $4\ \mathrm{bedrooms}$ , Large Downstairs Bathroom and  $3\ \mathrm{ensuites}$ . Library, Spiral Staircase with Stained Glass Window, Large Stone Fireplace.