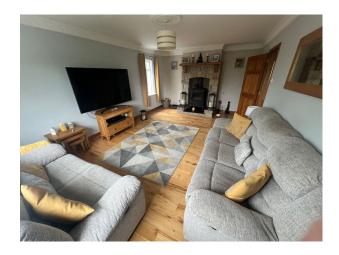

#### Interior

 $4\ \mathrm{bedrooms}$ , Large Downstairs Bathroom and  $3\ \mathrm{ensuites}$ . Library, Spiral Staircase with Stained Glass Window, Large Stone Fireplace.