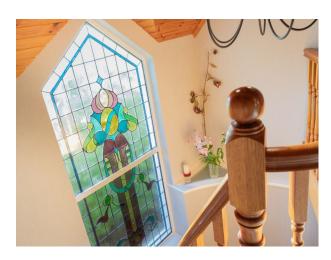

# **NI6250 Country House For Filming**

Large four bedroom home with beautiful spiral staircase with stained glass window

### **Country House For Filming**

Large four bedroom home with beautiful spiral staircase with stained glass window

**Location:** County Antrim, United Kingdom

Within the M25: No

 $\textbf{Categories} \hbox{: } \textbf{Detached \& Executive Houses} \mid \textbf{Ponds} \mid \textbf{Lakes} \mid \textbf{Islands} \mid \textbf{Family Modern}$ 

#### Interior

 $4\ \mathrm{bedrooms}$ , Large Downstairs Bathroom and  $3\ \mathrm{ensuites}$ . Library, Spiral Staircase with Stained Glass Window, Large Stone Fireplace.