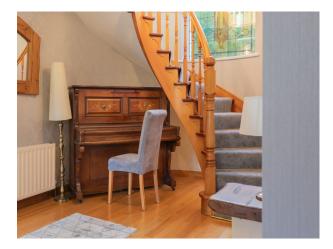

# **NI6250 Country House For Filming**

Large four bedroom home with beautiful spiral staircase with stained glass window

### **Country House For Filming**

Large four bedroom home with beautiful spiral staircase with stained glass window

**Location:** County Antrim, United Kingdom

Within the M25: No

 $\textbf{Categories} \hbox{: } \textbf{Detached \& Executive Houses} \mid \textbf{Ponds} \mid \textbf{Lakes} \mid \textbf{Islands} \mid \textbf{Family Modern}$ 

#### Interior

 $4\ \mathrm{bedrooms}$ , Large Downstairs Bathroom and  $3\ \mathrm{ensuites}$ . Library, Spiral Staircase with Stained Glass Window, Large Stone Fireplace.