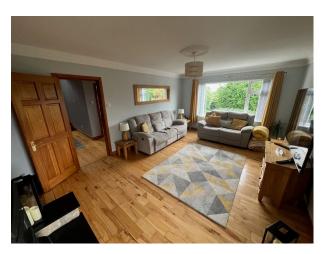

#### Interior

 $4\ \mathrm{bedrooms}$ , Large Downstairs Bathroom and  $3\ \mathrm{ensuites}$ . Library, Spiral Staircase with Stained Glass Window, Large Stone Fireplace.