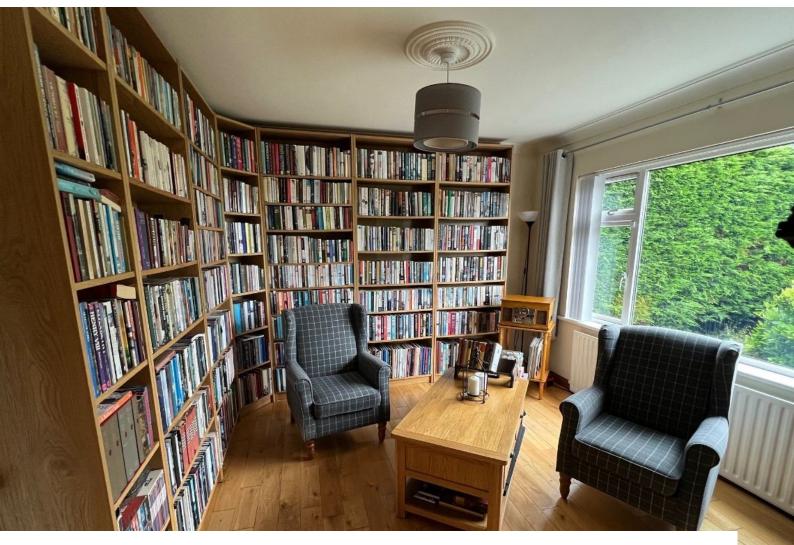

#### Interior

 $4\ \mathrm{bedrooms}$ , Large Downstairs Bathroom and  $3\ \mathrm{ensuites}$ . Library, Spiral Staircase with Stained Glass Window, Large Stone Fireplace.