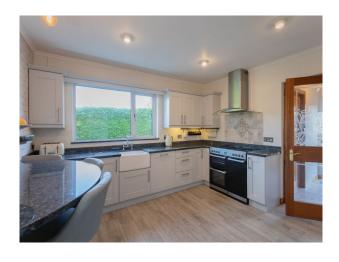

#### Interior

 $4\ \mathrm{bedrooms}$ , Large Downstairs Bathroom and  $3\ \mathrm{ensuites}$ . Library, Spiral Staircase with Stained Glass Window, Large Stone Fireplace.