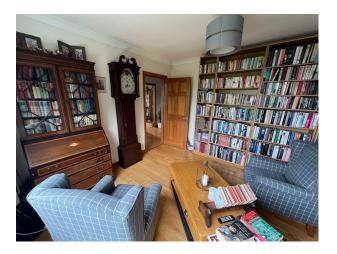

#### Interior

 $4\ \mathrm{bedrooms}$ , Large Downstairs Bathroom and  $3\ \mathrm{ensuites}$ . Library, Spiral Staircase with Stained Glass Window, Large Stone Fireplace.