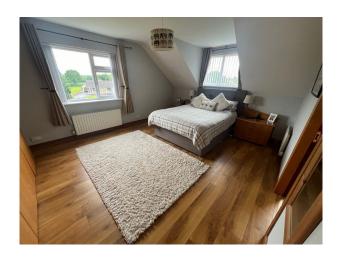

#### Interior

 $4\ \mathrm{bedrooms}$ , Large Downstairs Bathroom and  $3\ \mathrm{ensuites}$ . Library, Spiral Staircase with Stained Glass Window, Large Stone Fireplace.