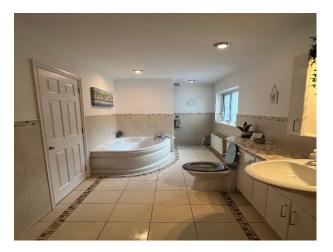

#### Interior

 $4\ \mathrm{bedrooms}$ , Large Downstairs Bathroom and  $3\ \mathrm{ensuites}$ . Library, Spiral Staircase with Stained Glass Window, Large Stone Fireplace.