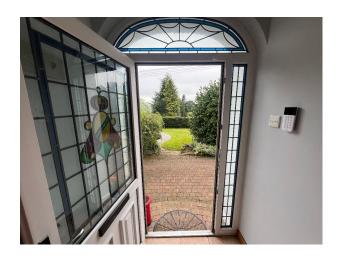

#### Interior

 $4\ \mathrm{bedrooms}$ , Large Downstairs Bathroom and  $3\ \mathrm{ensuites}$ . Library, Spiral Staircase with Stained Glass Window, Large Stone Fireplace.