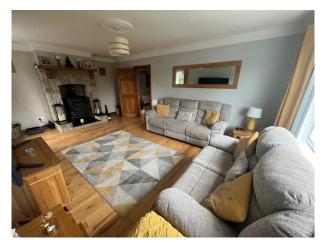

#### Interior

 $4\ \mathrm{bedrooms}$ , Large Downstairs Bathroom and  $3\ \mathrm{ensuites}$ . Library, Spiral Staircase with Stained Glass Window, Large Stone Fireplace.