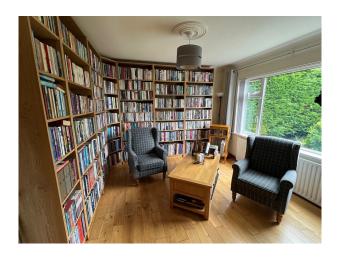

#### Interior

 $4\ \mathrm{bedrooms}$ , Large Downstairs Bathroom and  $3\ \mathrm{ensuites}$ . Library, Spiral Staircase with Stained Glass Window, Large Stone Fireplace.