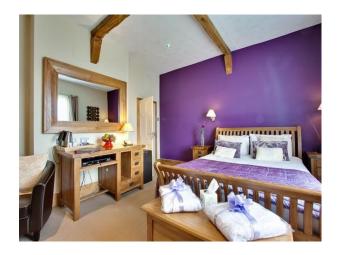

#### Bedroom 4

- Cream walls with purple feature wall
- Double bed
- Oak furniture
- Original beams
- Wide staircase with exposed brick walls
- Large garden
- Summer house