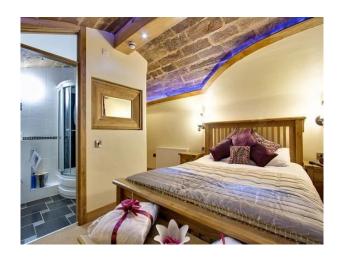

#### Bedroom 1

- Large double wooden framed bed
- Exposed stone ceiling with beams
- Cream walls
- En-suite with modern decor with white tiles and black tiled floor