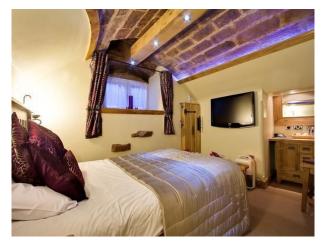

#### Bedroom 1

- Large double wooden framed bed
- Exposed stone ceiling with beams
- Cream walls
- En-suite with modern decor with white tiles and black tiled floor