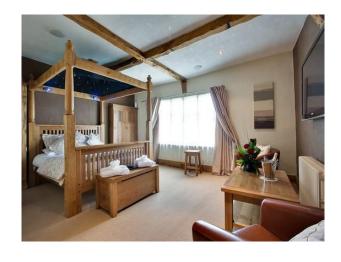

# Bedroom 3

- Oak 4 poster bed
- Oak furniture
- Cream and brown walls
- Large windows
- Beams
- Red leather chair