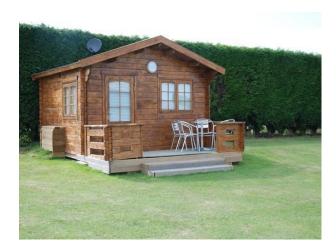

#### Bedroom 4

- Cream walls with purple feature wall
- Double bed
- Oak furniture
- Original beams
- Wide staircase with exposed brick walls
- Large garden
- Summer house