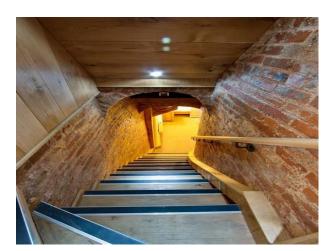

#### Bedroom 4

- Cream walls with purple feature wall
- Double bed
- Oak furniture
- Original beams
- Wide staircase with exposed brick walls
- Large garden
- Summer house