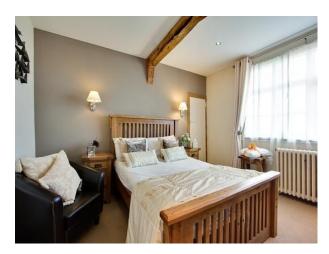

erior

# Property Features Include:

- Large Country house
- 4 Bedrooms

#### Ground Floor

- Modern decor
- Cream walls
- Blue carpet
- Large window
- 2 dining tables

# Lounge

- Green carpet
- Large fireplace with log burner
- Carved wooden hand

#### Bedroom 1

- Large double wooden framed bed
- Exposed stone ceiling with beams
- Cream walls
- En-suite with modern decor with white tiles and black tiled floor

#### Bedroom 2

- Cream and brown walls
- Original beams
- Cream carpets

# Bedroom 3

- Oak 4 poster bed
- Oak furniture
- Cream and brown walls
- Large windows
- Beams
- Red leather chair

#### Bedroom 4

- Cream walls with purple feature wall
- Double bed
- Oak furniture
- Original beams
- Wide staircase with exposed brick walls
- Large garden
- Summer house