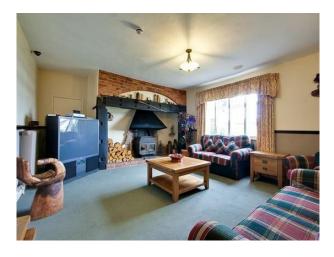

|

#### Interior

# Property Features Include:

- Large Country house
- 4 Bedrooms

#### Ground Floor

- Modern decor
- Cream walls
- Blue carpet
- Large window
- 2 dining tables

# Lounge

- Green carpet
- Large fireplace with log burner
- Carved wooden hand

#### Bedroom 1

- Large double wooden framed bed
- Exposed stone ceiling with beams
- Cream walls
- En-suite with modern decor with white tiles and black tiled floor

#### Bedroom 2

- Cream and brown walls
- Original beams
- Cream carpets

# Bedroom 3

- Oak 4 poster bed
- Oak furniture
- Cream and brown walls
- Large windows
- Beams
- Red leather chair

#### Bedroom 4

- Cream walls with purple feature wall
- Double bed
- Oak furniture
- Original beams
- Wide staircase with exposed brick walls
- Large garden
- Summer house