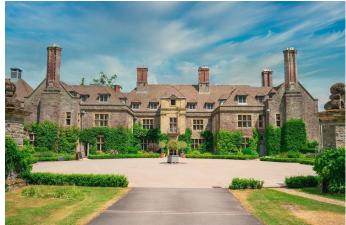

### Exterior

Property is set in large gardens and has a very large circular driveway to the front of the property.