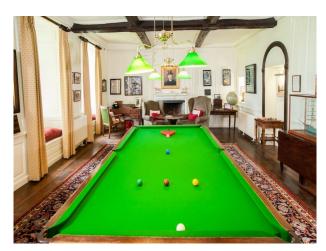

### **Features:**

| Bathroom Types      | Bedroom Types                                            | <b>Exterior Features</b> | Facilities                                            |
|---------------------|----------------------------------------------------------|--------------------------|-------------------------------------------------------|
| • En-suite Bathroom | Boudoir                                                  | Back Garden              | Domestic Power                                        |
| Shower Room         | <ul><li> Double Bedroom</li><li> Dressing Room</li></ul> | • Patio                  | <ul><li>Internet Access</li><li>Mains Water</li></ul> |
|                     |                                                          |                          | • Toilets                                             |
| Floors              | Interior Features                                        | Parking                  | Views                                                 |
| • Carpet            | • Furnished                                              | • Driveway               | Countryside View                                      |
| Real Wood Floor     | Period Fireplace                                         |                          |                                                       |
|                     | Period Staircase                                         |                          |                                                       |

### Interior

23 bedroomed country house hotel in Welsh countryside. Refurbished and restored building with classically decorated rooms and a extraordinary original wooden staircase.