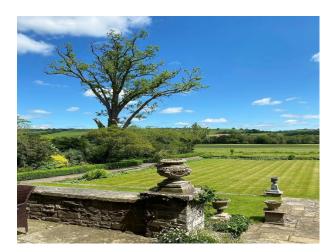

### Exterior

Property is set in large gardens and has a very large circular driveway to the front of the property.