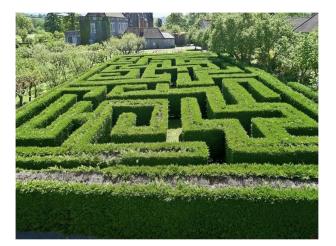

### Exterior

Property is set in large gardens and has a very large circular driveway to the front of the property.