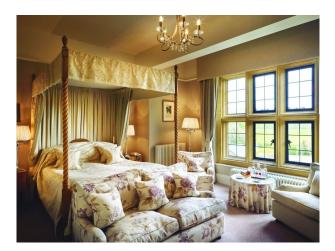

### **Features:**

| Bathroom Types      | Bedroom Types                                            | <b>Exterior Features</b> | Facilities                                            |
|---------------------|----------------------------------------------------------|--------------------------|-------------------------------------------------------|
| • En-suite Bathroom | Boudoir                                                  | Back Garden              | Domestic Power                                        |
| Shower Room         | <ul><li> Double Bedroom</li><li> Dressing Room</li></ul> | • Patio                  | <ul><li>Internet Access</li><li>Mains Water</li></ul> |
|                     |                                                          |                          | • Toilets                                             |
| Floors              | Interior Features                                        | Parking                  | Views                                                 |
| • Carpet            | • Furnished                                              | • Driveway               | Countryside View                                      |
| Real Wood Floor     | Period Fireplace                                         |                          |                                                       |
|                     | Period Staircase                                         |                          |                                                       |

### Interior

23 bedroomed country house hotel in Welsh countryside. Refurbished and restored building with classically decorated rooms and a extraordinary original wooden staircase.