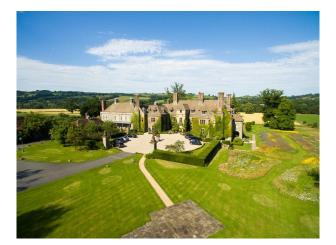

### Exterior

Property is set in large gardens and has a very large circular driveway to the front of the property.