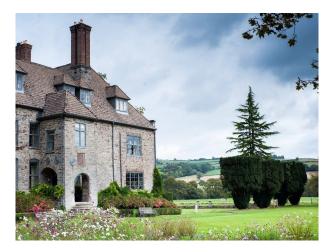

### Exterior

Property is set in large gardens and has a very large circular driveway to the front of the property.