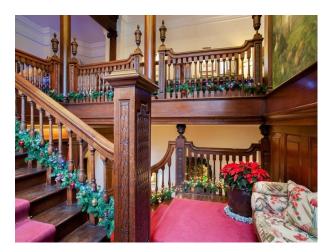

### **Features:**

| Bathroom Types      | Bedroom Types                                            | <b>Exterior Features</b> | Facilities                                            |
|---------------------|----------------------------------------------------------|--------------------------|-------------------------------------------------------|
| • En-suite Bathroom | Boudoir                                                  | Back Garden              | Domestic Power                                        |
| Shower Room         | <ul><li> Double Bedroom</li><li> Dressing Room</li></ul> | • Patio                  | <ul><li>Internet Access</li><li>Mains Water</li></ul> |
|                     |                                                          |                          | • Toilets                                             |
| Floors              | Interior Features                                        | Parking                  | Views                                                 |
| • Carpet            | • Furnished                                              | • Driveway               | Countryside View                                      |
| Real Wood Floor     | Period Fireplace                                         |                          |                                                       |
|                     | Period Staircase                                         |                          |                                                       |

### Interior

23 bedroomed country house hotel in Welsh countryside. Refurbished and restored building with classically decorated rooms and a extraordinary original wooden staircase.