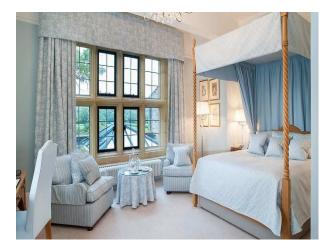

### **Features:**

| Bathroom Types      | Bedroom Types                                            | <b>Exterior Features</b> | Facilities                                            |
|---------------------|----------------------------------------------------------|--------------------------|-------------------------------------------------------|
| • En-suite Bathroom | Boudoir                                                  | Back Garden              | Domestic Power                                        |
| Shower Room         | <ul><li> Double Bedroom</li><li> Dressing Room</li></ul> | • Patio                  | <ul><li>Internet Access</li><li>Mains Water</li></ul> |
|                     |                                                          |                          | • Toilets                                             |
| Floors              | Interior Features                                        | Parking                  | Views                                                 |
| • Carpet            | • Furnished                                              | • Driveway               | Countryside View                                      |
| Real Wood Floor     | Period Fireplace                                         |                          |                                                       |
|                     | Period Staircase                                         |                          |                                                       |

### Interior

23 bedroomed country house hotel in Welsh countryside. Refurbished and restored building with classically decorated rooms and a extraordinary original wooden staircase.