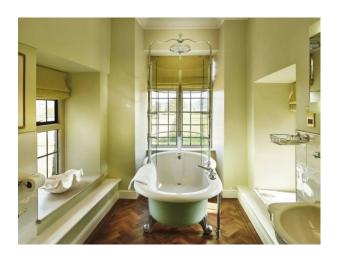

### **Features:**

| Bathroom Types      | Bedroom Types                                            | <b>Exterior Features</b> | Facilities                                            |
|---------------------|----------------------------------------------------------|--------------------------|-------------------------------------------------------|
| • En-suite Bathroom | Boudoir                                                  | Back Garden              | Domestic Power                                        |
| Shower Room         | <ul><li> Double Bedroom</li><li> Dressing Room</li></ul> | • Patio                  | <ul><li>Internet Access</li><li>Mains Water</li></ul> |
|                     |                                                          |                          | • Toilets                                             |
| Floors              | Interior Features                                        | Parking                  | Views                                                 |
| • Carpet            | • Furnished                                              | • Driveway               | Countryside View                                      |
| Real Wood Floor     | Period Fireplace                                         |                          |                                                       |
|                     | Period Staircase                                         |                          |                                                       |