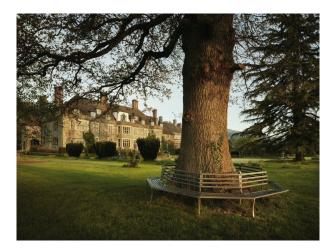

### Exterior

Property is set in large gardens and has a very large circular driveway to the front of the property.