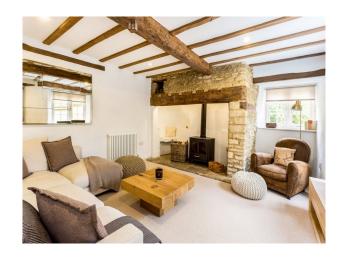

#### Interior

Spacious farm house with family modern interior styling, large kitchen with island (mixed grey/wooden unit door combination), beautiful large bathrooms with roll top bath