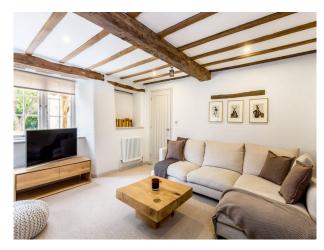

#### Interior

Spacious farm house with family modern interior styling, large kitchen with island (mixed grey/wooden unit door combination), beautiful large bathrooms with roll top bath