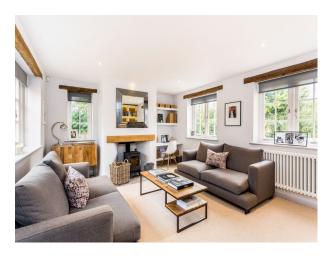

#### Interior

Spacious farm house with family modern interior styling, large kitchen with island (mixed grey/wooden unit door combination), beautiful large bathrooms with roll top bath