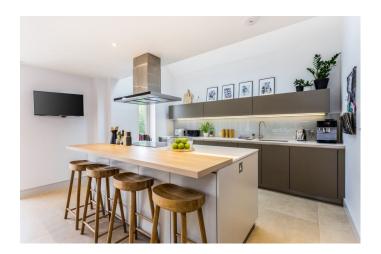

#### Interior

Spacious farm house with family modern interior styling, large kitchen with island (mixed grey/wooden unit door combination), beautiful large bathrooms with roll top bath