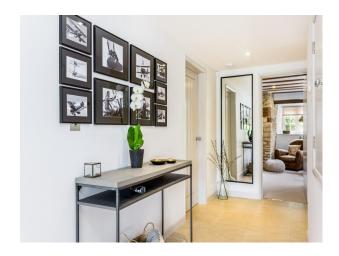

#### Interior

Spacious farm house with family modern interior styling, large kitchen with island (mixed grey/wooden unit door combination), beautiful large bathrooms with roll top bath