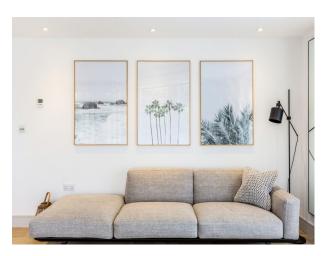

#### Interior

Spacious farm house with family modern interior styling, large kitchen with island (mixed grey/wooden unit door combination), beautiful large bathrooms with roll top bath