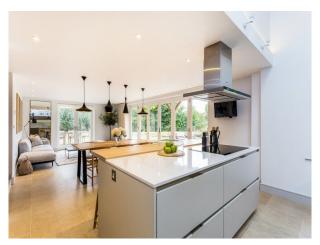

#### Interior

Spacious farm house with family modern interior styling, large kitchen with island (mixed grey/wooden unit door combination), beautiful large bathrooms with roll top bath