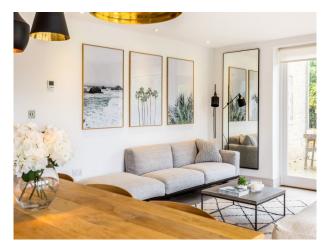

#### Interior

Spacious farm house with family modern interior styling, large kitchen with island (mixed grey/wooden unit door combination), beautiful large bathrooms with roll top bath