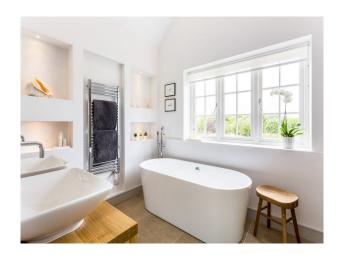

#### Interior

Spacious farm house with family modern interior styling, large kitchen with island (mixed grey/wooden unit door combination), beautiful large bathrooms with roll top bath