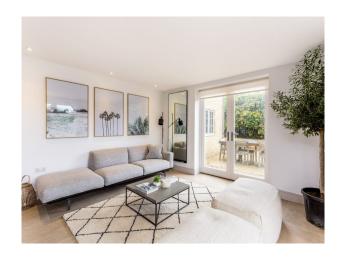

#### Interior

Spacious farm house with family modern interior styling, large kitchen with island (mixed grey/wooden unit door combination), beautiful large bathrooms with roll top bath