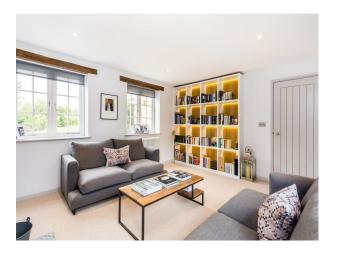

#### Interior

Spacious farm house with family modern interior styling, large kitchen with island (mixed grey/wooden unit door combination), beautiful large bathrooms with roll top bath