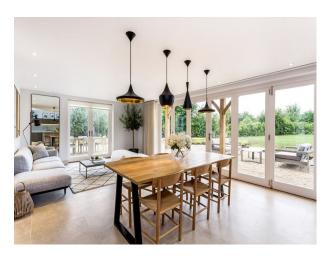

#### Interior

Spacious farm house with family modern interior styling, large kitchen with island (mixed grey/wooden unit door combination), beautiful large bathrooms with roll top bath