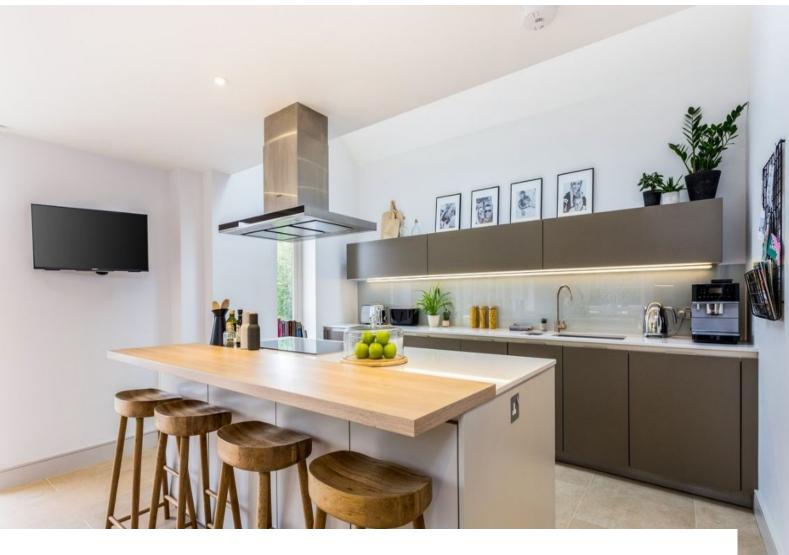

#### Interior

Spacious farm house with family modern interior styling, large kitchen with island (mixed grey/wooden unit door combination), beautiful large bathrooms with roll top bath