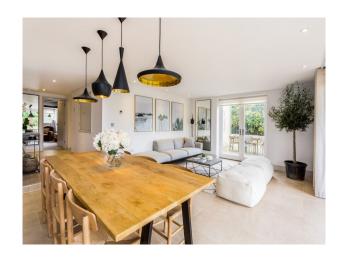

#### Interior

Spacious farm house with family modern interior styling, large kitchen with island (mixed grey/wooden unit door combination), beautiful large bathrooms with roll top bath