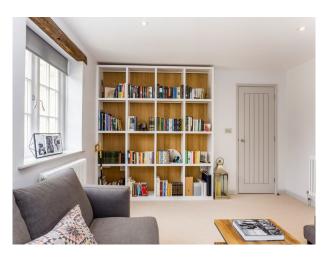

#### Interior

Spacious farm house with family modern interior styling, large kitchen with island (mixed grey/wooden unit door combination), beautiful large bathrooms with roll top bath