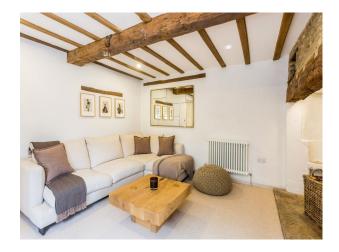

#### Interior

Spacious farm house with family modern interior styling, large kitchen with island (mixed grey/wooden unit door combination), beautiful large bathrooms with roll top bath