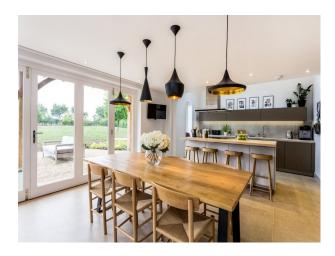

#### Interior

Spacious farm house with family modern interior styling, large kitchen with island (mixed grey/wooden unit door combination), beautiful large bathrooms with roll top bath