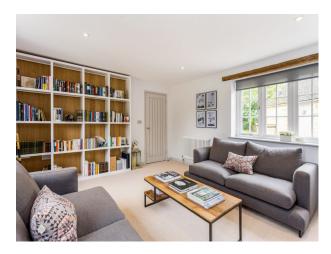

#### Interior

Spacious farm house with family modern interior styling, large kitchen with island (mixed grey/wooden unit door combination), beautiful large bathrooms with roll top bath