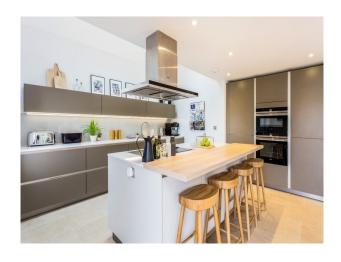

#### Interior

Spacious farm house with family modern interior styling, large kitchen with island (mixed grey/wooden unit door combination), beautiful large bathrooms with roll top bath