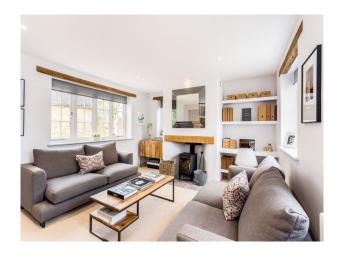

#### Interior

Spacious farm house with family modern interior styling, large kitchen with island (mixed grey/wooden unit door combination), beautiful large bathrooms with roll top bath