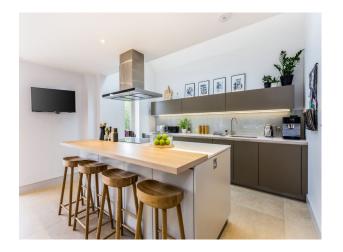

#### Interior

Spacious farm house with family modern interior styling, large kitchen with island (mixed grey/wooden unit door combination), beautiful large bathrooms with roll top bath