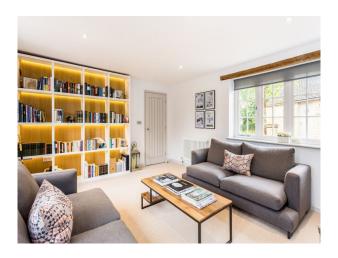

#### Interior

Spacious farm house with family modern interior styling, large kitchen with island (mixed grey/wooden unit door combination), beautiful large bathrooms with roll top bath