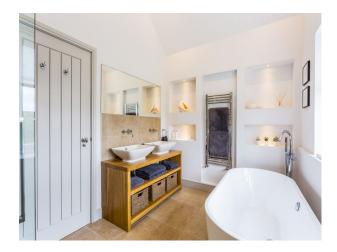

#### Interior

Spacious farm house with family modern interior styling, large kitchen with island (mixed grey/wooden unit door combination), beautiful large bathrooms with roll top bath