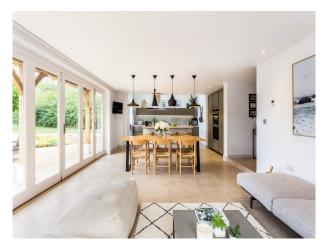

#### Interior

Spacious farm house with family modern interior styling, large kitchen with island (mixed grey/wooden unit door combination), beautiful large bathrooms with roll top bath