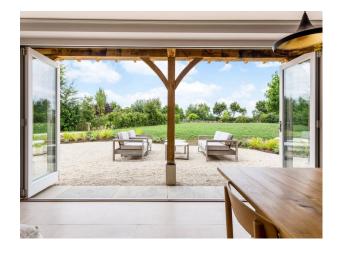

#### Interior

Spacious farm house with family modern interior styling, large kitchen with island (mixed grey/wooden unit door combination), beautiful large bathrooms with roll top bath

### Exterior

The house is situated within a large plot. On the plot is an equestrian centre with horse training equipment, paddock etc.