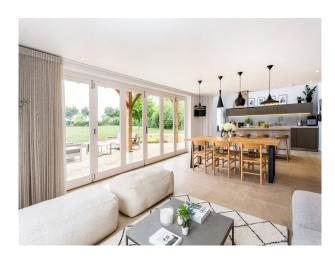

#### Interior

Spacious farm house with family modern interior styling, large kitchen with island (mixed grey/wooden unit door combination), beautiful large bathrooms with roll top bath