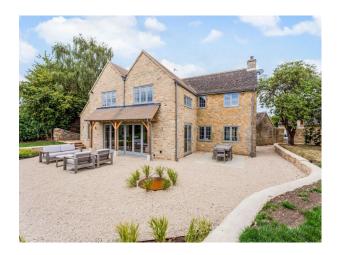

### Exterior

The house is situated within a large plot. On the plot is an equestrian centre with horse training equipment, paddock etc.