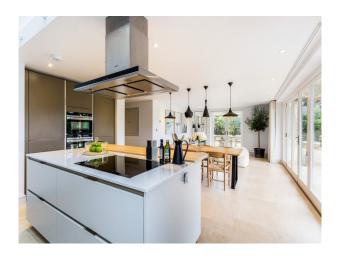

#### Interior

Spacious farm house with family modern interior styling, large kitchen with island (mixed grey/wooden unit door combination), beautiful large bathrooms with roll top bath