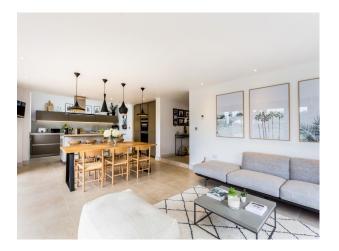

#### Interior

Spacious farm house with family modern interior styling, large kitchen with island (mixed grey/wooden unit door combination), beautiful large bathrooms with roll top bath