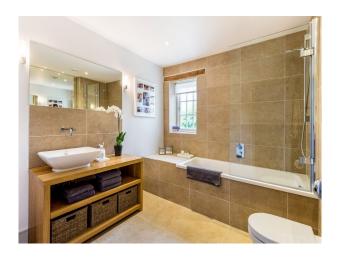

#### Interior

Spacious farm house with family modern interior styling, large kitchen with island (mixed grey/wooden unit door combination), beautiful large bathrooms with roll top bath