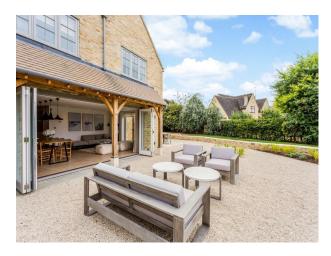

#### Interior

Spacious farm house with family modern interior styling, large kitchen with island (mixed grey/wooden unit door combination), beautiful large bathrooms with roll top bath