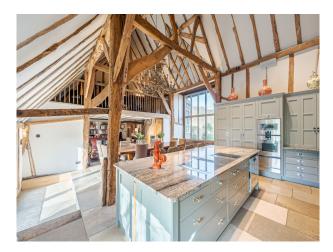

**SE5985 Country House With Converted Barn and Swimming Pool For Hire** A late sixteenth century building, attached to a converted barn. It has a double height ceiling and exposed oak beams.

# **Country House With Converted Barn and Swimming Pool For Hire**

A late sixteenth century building, attached to a converted barn. It has a double height ceiling and exposed oak beams.

### **Features:**

| Bathroom Types                                                                                            | Bedroom Types                                                                         | <b>Exterior Features</b>                                                                                                                | Facilities                                                                                   |
|-----------------------------------------------------------------------------------------------------------|---------------------------------------------------------------------------------------|-----------------------------------------------------------------------------------------------------------------------------------------|----------------------------------------------------------------------------------------------|
| <ul> <li>Cloakroom/WC</li> <li>En-suite Bathroom</li> <li>Family Bathroom</li> <li>Shower Room</li> </ul> | <ul> <li>Double Bedroom</li> <li>Spare Bedroom</li> <li>Teenager's Bedroom</li> </ul> | <ul><li>Greenhouse</li><li>Outdoor Pool</li><li>Surrounded By Woods</li></ul>                                                           | <ul><li>Domestic Power</li><li>Internet Access</li><li>Mains Water</li><li>Toilets</li></ul> |
| Floors                                                                                                    | Interior Features                                                                     | Kitchen Facilities                                                                                                                      | Kitchen types                                                                                |
| <ul><li>Carpet</li><li>Real Wood Floor</li><li>Tiled Floor</li></ul>                                      | <ul><li>Furnished</li><li>Period Fireplace</li></ul>                                  | <ul> <li>Breakfast Bar</li> <li>Eat In</li> <li>Island</li> <li>Kitchen Diner</li> <li>Large Dining Table</li> <li>Open Plan</li> </ul> | <ul><li>Coloured Units</li><li>Kitchen (Multiple)</li><li>Kitchen With Island</li></ul>      |
| Parking                                                                                                   | Rooms                                                                                 | Views                                                                                                                                   | Walls & Windows                                                                              |
| • Driveway                                                                                                | <ul><li>Barn</li><li>Conservatory</li><li>Dining Room</li></ul>                       | • Countryside View                                                                                                                      | • Exposed Beams                                                                              |