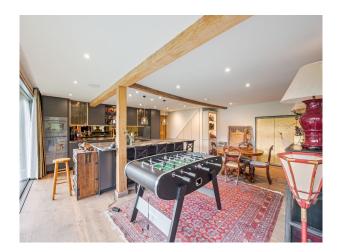

### **Features:**

| Bathroom Types                                                                                            | Bedroom Types                                                                         | <b>Exterior Features</b>                                                                                                                | Facilities                                                                                   |
|-----------------------------------------------------------------------------------------------------------|---------------------------------------------------------------------------------------|-----------------------------------------------------------------------------------------------------------------------------------------|----------------------------------------------------------------------------------------------|
| <ul> <li>Cloakroom/WC</li> <li>En-suite Bathroom</li> <li>Family Bathroom</li> <li>Shower Room</li> </ul> | <ul> <li>Double Bedroom</li> <li>Spare Bedroom</li> <li>Teenager's Bedroom</li> </ul> | <ul><li>Greenhouse</li><li>Outdoor Pool</li><li>Surrounded By Woods</li></ul>                                                           | <ul><li>Domestic Power</li><li>Internet Access</li><li>Mains Water</li><li>Toilets</li></ul> |
| Floors                                                                                                    | Interior Features                                                                     | Kitchen Facilities                                                                                                                      | Kitchen types                                                                                |
| <ul><li>Carpet</li><li>Real Wood Floor</li><li>Tiled Floor</li></ul>                                      | <ul><li>Furnished</li><li>Period Fireplace</li></ul>                                  | <ul> <li>Breakfast Bar</li> <li>Eat In</li> <li>Island</li> <li>Kitchen Diner</li> <li>Large Dining Table</li> <li>Open Plan</li> </ul> | <ul><li>Coloured Units</li><li>Kitchen (Multiple)</li><li>Kitchen With Island</li></ul>      |
| Parking                                                                                                   | Rooms                                                                                 | Views                                                                                                                                   | Walls & Windows                                                                              |
| • Driveway                                                                                                | <ul><li>Barn</li><li>Conservatory</li><li>Dining Room</li></ul>                       | • Countryside View                                                                                                                      | • Exposed Beams                                                                              |