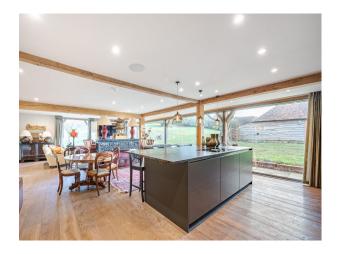

### **Features:**

| Bathroom Types                                                                                            | Bedroom Types                                                                         | <b>Exterior Features</b>                                                                                                                | Facilities                                                                                   |
|-----------------------------------------------------------------------------------------------------------|---------------------------------------------------------------------------------------|-----------------------------------------------------------------------------------------------------------------------------------------|----------------------------------------------------------------------------------------------|
| <ul> <li>Cloakroom/WC</li> <li>En-suite Bathroom</li> <li>Family Bathroom</li> <li>Shower Room</li> </ul> | <ul> <li>Double Bedroom</li> <li>Spare Bedroom</li> <li>Teenager's Bedroom</li> </ul> | <ul><li>Greenhouse</li><li>Outdoor Pool</li><li>Surrounded By Woods</li></ul>                                                           | <ul><li>Domestic Power</li><li>Internet Access</li><li>Mains Water</li><li>Toilets</li></ul> |
| Floors                                                                                                    | Interior Features                                                                     | Kitchen Facilities                                                                                                                      | Kitchen types                                                                                |
| <ul><li>Carpet</li><li>Real Wood Floor</li><li>Tiled Floor</li></ul>                                      | <ul><li>Furnished</li><li>Period Fireplace</li></ul>                                  | <ul> <li>Breakfast Bar</li> <li>Eat In</li> <li>Island</li> <li>Kitchen Diner</li> <li>Large Dining Table</li> <li>Open Plan</li> </ul> | <ul><li>Coloured Units</li><li>Kitchen (Multiple)</li><li>Kitchen With Island</li></ul>      |
| Parking                                                                                                   | Rooms                                                                                 | Views                                                                                                                                   | Walls & Windows                                                                              |
| • Driveway                                                                                                | <ul><li>Barn</li><li>Conservatory</li><li>Dining Room</li></ul>                       | • Countryside View                                                                                                                      | • Exposed Beams                                                                              |