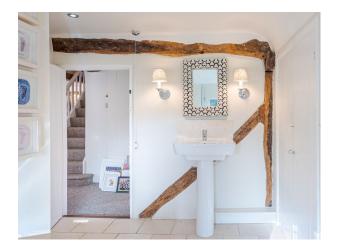

# **Country House With Converted Barn and Swimming Pool For Hire**

A late sixteenth century building, attached to a converted barn. It has a double height ceiling and exposed oak beams.

### **Features:**

| Bathroom Types                                                                                            | Bedroom Types                                                                         | <b>Exterior Features</b>                                                                                                                | Facilities                                                                                   |
|-----------------------------------------------------------------------------------------------------------|---------------------------------------------------------------------------------------|-----------------------------------------------------------------------------------------------------------------------------------------|----------------------------------------------------------------------------------------------|
| <ul> <li>Cloakroom/WC</li> <li>En-suite Bathroom</li> <li>Family Bathroom</li> <li>Shower Room</li> </ul> | <ul> <li>Double Bedroom</li> <li>Spare Bedroom</li> <li>Teenager's Bedroom</li> </ul> | <ul><li>Greenhouse</li><li>Outdoor Pool</li><li>Surrounded By Woods</li></ul>                                                           | <ul><li>Domestic Power</li><li>Internet Access</li><li>Mains Water</li><li>Toilets</li></ul> |
| Floors                                                                                                    | Interior Features                                                                     | Kitchen Facilities                                                                                                                      | Kitchen types                                                                                |
| <ul><li>Carpet</li><li>Real Wood Floor</li><li>Tiled Floor</li></ul>                                      | <ul><li>Furnished</li><li>Period Fireplace</li></ul>                                  | <ul> <li>Breakfast Bar</li> <li>Eat In</li> <li>Island</li> <li>Kitchen Diner</li> <li>Large Dining Table</li> <li>Open Plan</li> </ul> | <ul><li>Coloured Units</li><li>Kitchen (Multiple)</li><li>Kitchen With Island</li></ul>      |
| Parking                                                                                                   | Rooms                                                                                 | Views                                                                                                                                   | Walls & Windows                                                                              |
| • Driveway                                                                                                | <ul><li>Barn</li><li>Conservatory</li><li>Dining Room</li></ul>                       | • Countryside View                                                                                                                      | • Exposed Beams                                                                              |