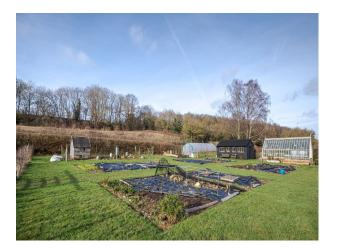

### **Features:**

| Bathroom Types                                                                                            | Bedroom Types                                                                         | <b>Exterior Features</b>                                                                                                                | Facilities                                                                                   |
|-----------------------------------------------------------------------------------------------------------|---------------------------------------------------------------------------------------|-----------------------------------------------------------------------------------------------------------------------------------------|----------------------------------------------------------------------------------------------|
| <ul> <li>Cloakroom/WC</li> <li>En-suite Bathroom</li> <li>Family Bathroom</li> <li>Shower Room</li> </ul> | <ul> <li>Double Bedroom</li> <li>Spare Bedroom</li> <li>Teenager's Bedroom</li> </ul> | <ul><li>Greenhouse</li><li>Outdoor Pool</li><li>Surrounded By Woods</li></ul>                                                           | <ul><li>Domestic Power</li><li>Internet Access</li><li>Mains Water</li><li>Toilets</li></ul> |
| Floors                                                                                                    | Interior Features                                                                     | Kitchen Facilities                                                                                                                      | Kitchen types                                                                                |
| <ul><li>Carpet</li><li>Real Wood Floor</li><li>Tiled Floor</li></ul>                                      | <ul><li>Furnished</li><li>Period Fireplace</li></ul>                                  | <ul> <li>Breakfast Bar</li> <li>Eat In</li> <li>Island</li> <li>Kitchen Diner</li> <li>Large Dining Table</li> <li>Open Plan</li> </ul> | <ul><li>Coloured Units</li><li>Kitchen (Multiple)</li><li>Kitchen With Island</li></ul>      |
| Parking                                                                                                   | Rooms                                                                                 | Views                                                                                                                                   | Walls & Windows                                                                              |
| • Driveway                                                                                                | <ul><li>Barn</li><li>Conservatory</li><li>Dining Room</li></ul>                       | • Countryside View                                                                                                                      | • Exposed Beams                                                                              |

## Exterior

There is a half acre formal garden with a swimming pool, pool house, stable yard, fields and paddocks.