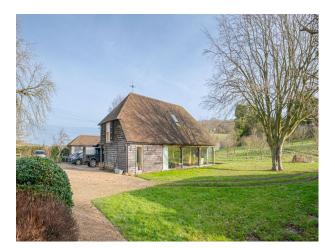

**SE5985 Country House With Converted Barn and Swimming Pool For Hire** A late sixteenth century building, attached to a converted barn. It has a double height ceiling and exposed oak beams.

# **Country House With Converted Barn and Swimming Pool For Hire**

A late sixteenth century building, attached to a converted barn. It has a double height ceiling and exposed oak beams.