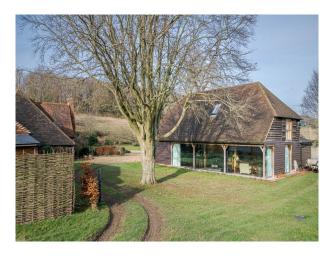

**SE5985 Country House With Converted Barn and Swimming Pool For Hire** A late sixteenth century building, attached to a converted barn. It has a double height ceiling and exposed oak beams.

# **Country House With Converted Barn and Swimming Pool For Hire**

A late sixteenth century building, attached to a converted barn. It has a double height ceiling and exposed oak beams.

## Exterior

There is a half acre formal garden with a swimming pool, pool house, stable yard, fields and paddocks.