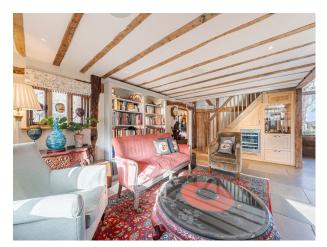

| Walls & Windows                                                                              |
| • Driveway                                                                                                | <ul><li>Barn</li><li>Conservatory</li><li>Dining Room</li></ul>                       | • Countryside View                                                                                                                      | • Exposed Beams                                                                              |

Living RoomLounge

## Exterior

There is a half acre formal garden with a swimming pool, pool house, stable yard, fields and paddocks.