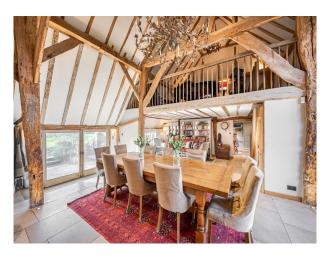

**SE5985 Country House With Converted Barn and Swimming Pool For Hire** A late sixteenth century building, attached to a converted barn. It has a double height ceiling and exposed oak beams.

# **Country House With Converted Barn and Swimming Pool For Hire**

A late sixteenth century building, attached to a converted barn. It has a double height ceiling and exposed oak beams.

### **Features:**

| Bathroom Types                                                                                            | Bedroom Types                                                                         | <b>Exterior Features</b>                                                                                                                | Facilities                                                                                   |
|-----------------------------------------------------------------------------------------------------------|---------------------------------------------------------------------------------------|-----------------------------------------------------------------------------------------------------------------------------------------|----------------------------------------------------------------------------------------------|
| <ul> <li>Cloakroom/WC</li> <li>En-suite Bathroom</li> <li>Family Bathroom</li> <li>Shower Room</li> </ul> | <ul> <li>Double Bedroom</li> <li>Spare Bedroom</li> <li>Teenager's Bedroom</li> </ul> | <ul><li>Greenhouse</li><li>Outdoor Pool</li><li>Surrounded By Woods</li></ul>                                                           | <ul><li>Domestic Power</li><li>Internet Access</li><li>Mains Water</li><li>Toilets</li></ul> |
| Floors                                                                                                    | Interior Features                                                                     | Kitchen Facilities                                                                                                                      | Kitchen types                                                                                |
| <ul><li>Carpet</li><li>Real Wood Floor</li><li>Tiled Floor</li></ul>                                      | <ul><li>Furnished</li><li>Period Fireplace</li></ul>                                  | <ul> <li>Breakfast Bar</li> <li>Eat In</li> <li>Island</li> <li>Kitchen Diner</li> <li>Large Dining Table</li> <li>Open Plan</li> </ul> | <ul><li>Coloured Units</li><li>Kitchen (Multiple)</li><li>Kitchen With Island</li></ul>      |
| Parking                                                                                                   | Rooms                                                                                 | Views                                                                                                                                   | Walls & Windows                                                                              |
| • Driveway                                                                                                | <ul><li>Barn</li><li>Conservatory</li><li>Dining Room</li></ul>                       | • Countryside View                                                                                                                      | • Exposed Beams                                                                              |