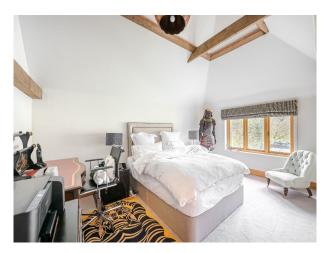

# **Country House With Converted Barn and Swimming Pool For Hire**

A late sixteenth century building, attached to a converted barn. It has a double height ceiling and exposed oak beams.

### **Features:**

| Bathroom Types                                                                                            | Bedroom Types                                                                         | <b>Exterior Features</b>                                                                                                                | Facilities                                                                                   |
|-----------------------------------------------------------------------------------------------------------|---------------------------------------------------------------------------------------|-----------------------------------------------------------------------------------------------------------------------------------------|----------------------------------------------------------------------------------------------|
| <ul> <li>Cloakroom/WC</li> <li>En-suite Bathroom</li> <li>Family Bathroom</li> <li>Shower Room</li> </ul> | <ul> <li>Double Bedroom</li> <li>Spare Bedroom</li> <li>Teenager's Bedroom</li> </ul> | <ul><li>Greenhouse</li><li>Outdoor Pool</li><li>Surrounded By Woods</li></ul>                                                           | <ul><li>Domestic Power</li><li>Internet Access</li><li>Mains Water</li><li>Toilets</li></ul> |
| Floors                                                                                                    | Interior Features                                                                     | Kitchen Facilities                                                                                                                      | Kitchen types                                                                                |
| <ul><li>Carpet</li><li>Real Wood Floor</li><li>Tiled Floor</li></ul>                                      | <ul><li>Furnished</li><li>Period Fireplace</li></ul>                                  | <ul> <li>Breakfast Bar</li> <li>Eat In</li> <li>Island</li> <li>Kitchen Diner</li> <li>Large Dining Table</li> <li>Open Plan</li> </ul> | <ul><li>Coloured Units</li><li>Kitchen (Multiple)</li><li>Kitchen With Island</li></ul>      |
| Parking                                                                                                   | Rooms                                                                                 | Views                                                                                                                                   | Walls & Windows                                                                              |
| • Driveway                                                                                                | <ul><li>Barn</li><li>Conservatory</li><li>Dining Room</li></ul>                       | • Countryside View                                                                                                                      | • Exposed Beams                                                                              |