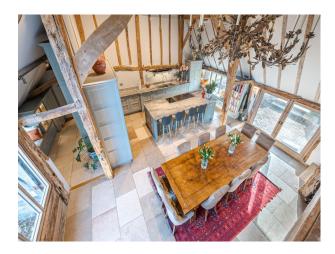

**SE5985 Country House With Converted Barn and Swimming Pool For Hire** A late sixteenth century building, attached to a converted barn. It has a double height ceiling and exposed oak beams.

# **Country House With Converted Barn and Swimming Pool For Hire**

A late sixteenth century building, attached to a converted barn. It has a double height ceiling and exposed oak beams.