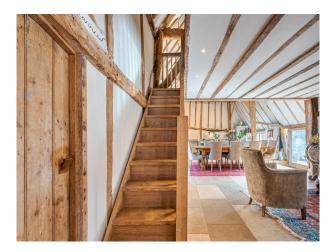

**SE5985 Country House With Converted Barn and Swimming Pool For Hire** A late sixteenth century building, attached to a converted barn. It has a double height ceiling and exposed oak beams.

# **Country House With Converted Barn and Swimming Pool For Hire**

A late sixteenth century building, attached to a converted barn. It has a double height ceiling and exposed oak beams.

### **Features:**

| Bathroom Types                                                                                            | Bedroom Types                                                                         | <b>Exterior Features</b>                                                                                                                | Facilities                                                                                   |
|-----------------------------------------------------------------------------------------------------------|---------------------------------------------------------------------------------------|-----------------------------------------------------------------------------------------------------------------------------------------|----------------------------------------------------------------------------------------------|
| <ul> <li>Cloakroom/WC</li> <li>En-suite Bathroom</li> <li>Family Bathroom</li> <li>Shower Room</li> </ul> | <ul> <li>Double Bedroom</li> <li>Spare Bedroom</li> <li>Teenager's Bedroom</li> </ul> | <ul><li>Greenhouse</li><li>Outdoor Pool</li><li>Surrounded By Woods</li></ul>                                                           | <ul><li>Domestic Power</li><li>Internet Access</li><li>Mains Water</li><li>Toilets</li></ul> |
| Floors                                                                                                    | Interior Features                                                                     | Kitchen Facilities                                                                                                                      | Kitchen types                                                                                |
| <ul><li>Carpet</li><li>Real Wood Floor</li><li>Tiled Floor</li></ul>                                      | <ul><li>Furnished</li><li>Period Fireplace</li></ul>                                  | <ul> <li>Breakfast Bar</li> <li>Eat In</li> <li>Island</li> <li>Kitchen Diner</li> <li>Large Dining Table</li> <li>Open Plan</li> </ul> | <ul><li>Coloured Units</li><li>Kitchen (Multiple)</li><li>Kitchen With Island</li></ul>      |
| Parking                                                                                                   | Rooms                                                                                 | Views                                                                                                                                   | Walls & Windows                                                                              |
| • Driveway                                                                                                | <ul><li>Barn</li><li>Conservatory</li><li>Dining Room</li></ul>                       | • Countryside View                                                                                                                      | • Exposed Beams                                                                              |