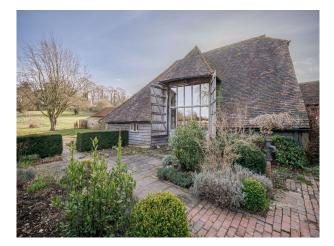

**SE5985 Country House With Converted Barn and Swimming Pool For Hire** A late sixteenth century building, attached to a converted barn. It has a double height ceiling and exposed oak beams.

# **Country House With Converted Barn and Swimming Pool For Hire**

A late sixteenth century building, attached to a converted barn. It has a double height ceiling and exposed oak beams.

## Exterior

There is a half acre formal garden with a swimming pool, pool house, stable yard, fields and paddocks.