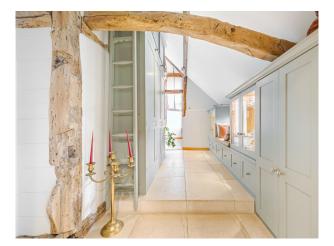

**SE5985 Country House With Converted Barn and Swimming Pool For Hire** A late sixteenth century building, attached to a converted barn. It has a double height ceiling and exposed oak beams.

# **Country House With Converted Barn and Swimming Pool For Hire**

A late sixteenth century building, attached to a converted barn. It has a double height ceiling and exposed oak beams.