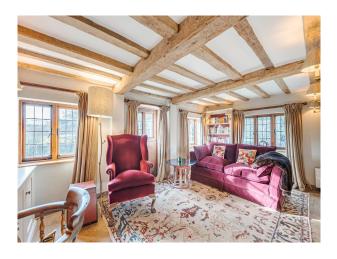

**SE5985 Country House With Converted Barn and Swimming Pool For Hire** A late sixteenth century building, attached to a converted barn. It has a double height ceiling and exposed oak beams.

# **Country House With Converted Barn and Swimming Pool For Hire**

A late sixteenth century building, attached to a converted barn. It has a double height ceiling and exposed oak beams.