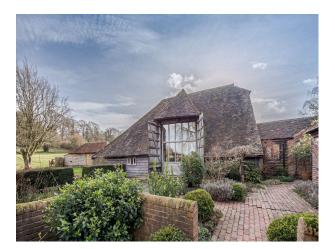

**SE5985 Country House With Converted Barn and Swimming Pool For Hire** A late sixteenth century building, attached to a converted barn. It has a double height ceiling and exposed oak beams.

# **Country House With Converted Barn and Swimming Pool For Hire**

A late sixteenth century building, attached to a converted barn. It has a double height ceiling and exposed oak beams.

## Exterior

There is a half acre formal garden with a swimming pool, pool house, stable yard, fields and paddocks.