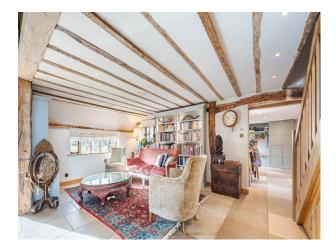

| Walls & Windows                                                                              |
| • Driveway                                                                                                | <ul><li>Barn</li><li>Conservatory</li><li>Dining Room</li></ul>                       | • Countryside View                                                                                                                      | • Exposed Beams                                                                              |

Living RoomLounge

## Exterior

There is a half acre formal garden with a swimming pool, pool house, stable yard, fields and paddocks.