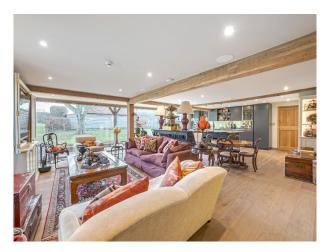

| Walls & Windows                                                                              |
| • Driveway                                                                                                | <ul><li>Barn</li><li>Conservatory</li><li>Dining Room</li></ul>                       | • Countryside View                                                                                                                      | • Exposed Beams                                                                              |

Living RoomLounge

## Exterior

There is a half acre formal garden with a swimming pool, pool house, stable yard, fields and paddocks.