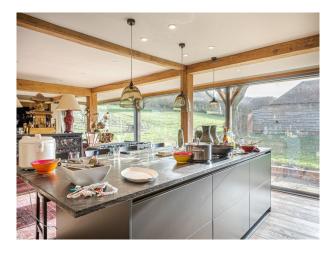

### **Features:**

| Bathroom Types                                                                                            | Bedroom Types                                                                         | <b>Exterior Features</b>                                                                                                                | Facilities                                                                                   |
|-----------------------------------------------------------------------------------------------------------|---------------------------------------------------------------------------------------|-----------------------------------------------------------------------------------------------------------------------------------------|----------------------------------------------------------------------------------------------|
| <ul> <li>Cloakroom/WC</li> <li>En-suite Bathroom</li> <li>Family Bathroom</li> <li>Shower Room</li> </ul> | <ul> <li>Double Bedroom</li> <li>Spare Bedroom</li> <li>Teenager's Bedroom</li> </ul> | <ul><li>Greenhouse</li><li>Outdoor Pool</li><li>Surrounded By Woods</li></ul>                                                           | <ul><li>Domestic Power</li><li>Internet Access</li><li>Mains Water</li><li>Toilets</li></ul> |
| Floors                                                                                                    | Interior Features                                                                     | Kitchen Facilities                                                                                                                      | Kitchen types                                                                                |
| <ul><li>Carpet</li><li>Real Wood Floor</li><li>Tiled Floor</li></ul>                                      | <ul><li>Furnished</li><li>Period Fireplace</li></ul>                                  | <ul> <li>Breakfast Bar</li> <li>Eat In</li> <li>Island</li> <li>Kitchen Diner</li> <li>Large Dining Table</li> <li>Open Plan</li> </ul> | <ul><li>Coloured Units</li><li>Kitchen (Multiple)</li><li>Kitchen With Island</li></ul>      |
| Parking                                                                                                   | Rooms                                                                                 | Views                                                                                                                                   | Walls & Windows                                                                              |
| • Driveway                                                                                                | <ul><li>Barn</li><li>Conservatory</li><li>Dining Room</li></ul>                       | • Countryside View                                                                                                                      | • Exposed Beams                                                                              |