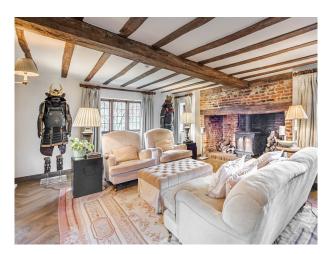

**SE5985 Country House With Converted Barn and Swimming Pool For Hire** A late sixteenth century building, attached to a converted barn. It has a double height ceiling and exposed oak beams.

# **Country House With Converted Barn and Swimming Pool For Hire**

A late sixteenth century building, attached to a converted barn. It has a double height ceiling and exposed oak beams.

Living RoomLounge