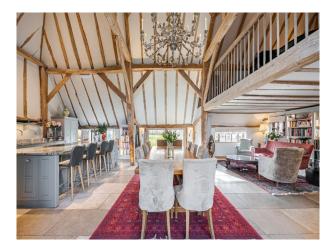

**SE5985 Country House With Converted Barn and Swimming Pool For Hire** A late sixteenth century building, attached to a converted barn. It has a double height ceiling and exposed oak beams.

# **Country House With Converted Barn and Swimming Pool For Hire**

A late sixteenth century building, attached to a converted barn. It has a double height ceiling and exposed oak beams.

### **Features:**

| Bathroom Types                                                                                            | Bedroom Types                                                                         | <b>Exterior Features</b>                                                                                                                | Facilities                                                                                   |
|-----------------------------------------------------------------------------------------------------------|---------------------------------------------------------------------------------------|-----------------------------------------------------------------------------------------------------------------------------------------|----------------------------------------------------------------------------------------------|
| <ul> <li>Cloakroom/WC</li> <li>En-suite Bathroom</li> <li>Family Bathroom</li> <li>Shower Room</li> </ul> | <ul> <li>Double Bedroom</li> <li>Spare Bedroom</li> <li>Teenager's Bedroom</li> </ul> | <ul><li>Greenhouse</li><li>Outdoor Pool</li><li>Surrounded By Woods</li></ul>                                                           | <ul><li>Domestic Power</li><li>Internet Access</li><li>Mains Water</li><li>Toilets</li></ul> |
| Floors                                                                                                    | Interior Features                                                                     | Kitchen Facilities                                                                                                                      | Kitchen types                                                                                |
| <ul><li>Carpet</li><li>Real Wood Floor</li><li>Tiled Floor</li></ul>                                      | <ul><li>Furnished</li><li>Period Fireplace</li></ul>                                  | <ul> <li>Breakfast Bar</li> <li>Eat In</li> <li>Island</li> <li>Kitchen Diner</li> <li>Large Dining Table</li> <li>Open Plan</li> </ul> | <ul><li>Coloured Units</li><li>Kitchen (Multiple)</li><li>Kitchen With Island</li></ul>      |
| Parking                                                                                                   | Rooms                                                                                 | Views                                                                                                                                   | Walls & Windows                                                                              |
| • Driveway                                                                                                | <ul><li>Barn</li><li>Conservatory</li><li>Dining Room</li></ul>                       | • Countryside View                                                                                                                      | • Exposed Beams                                                                              |