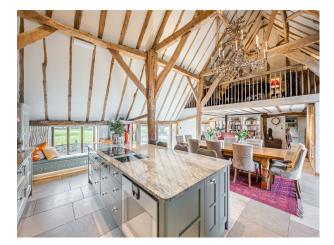

**SE5985 Country House With Converted Barn and Swimming Pool For Hire** A late sixteenth century building, attached to a converted barn. It has a double height ceiling and exposed oak beams.

# **Country House With Converted Barn and Swimming Pool For Hire**

A late sixteenth century building, attached to a converted barn. It has a double height ceiling and exposed oak beams.

### **Features:**

| Bathroom Types                                                                                            | Bedroom Types                                                                         | <b>Exterior Features</b>                                                                                                                | Facilities                                                                                   |
|-----------------------------------------------------------------------------------------------------------|---------------------------------------------------------------------------------------|-----------------------------------------------------------------------------------------------------------------------------------------|----------------------------------------------------------------------------------------------|
| <ul> <li>Cloakroom/WC</li> <li>En-suite Bathroom</li> <li>Family Bathroom</li> <li>Shower Room</li> </ul> | <ul> <li>Double Bedroom</li> <li>Spare Bedroom</li> <li>Teenager's Bedroom</li> </ul> | <ul><li>Greenhouse</li><li>Outdoor Pool</li><li>Surrounded By Woods</li></ul>                                                           | <ul><li>Domestic Power</li><li>Internet Access</li><li>Mains Water</li><li>Toilets</li></ul> |
| Floors                                                                                                    | Interior Features                                                                     | Kitchen Facilities                                                                                                                      | Kitchen types                                                                                |
| <ul><li>Carpet</li><li>Real Wood Floor</li><li>Tiled Floor</li></ul>                                      | <ul><li>Furnished</li><li>Period Fireplace</li></ul>                                  | <ul> <li>Breakfast Bar</li> <li>Eat In</li> <li>Island</li> <li>Kitchen Diner</li> <li>Large Dining Table</li> <li>Open Plan</li> </ul> | <ul><li>Coloured Units</li><li>Kitchen (Multiple)</li><li>Kitchen With Island</li></ul>      |
| Parking                                                                                                   | Rooms                                                                                 | Views                                                                                                                                   | Walls & Windows                                                                              |
| • Driveway                                                                                                | <ul><li>Barn</li><li>Conservatory</li><li>Dining Room</li></ul>                       | • Countryside View                                                                                                                      | • Exposed Beams                                                                              |