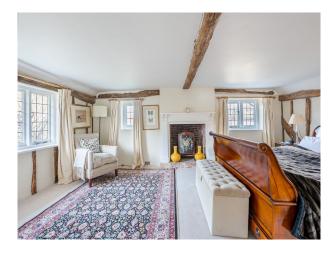

**SE5985 Country House With Converted Barn and Swimming Pool For Hire** A late sixteenth century building, attached to a converted barn. It has a double height ceiling and exposed oak beams.

# **Country House With Converted Barn and Swimming Pool For Hire**

A late sixteenth century building, attached to a converted barn. It has a double height ceiling and exposed oak beams.

### **Features:**

| Bathroom Types                                                                                            | Bedroom Types                                                                         | <b>Exterior Features</b>                                                                                                                | Facilities                                                                                   |
|-----------------------------------------------------------------------------------------------------------|---------------------------------------------------------------------------------------|-----------------------------------------------------------------------------------------------------------------------------------------|----------------------------------------------------------------------------------------------|
| <ul> <li>Cloakroom/WC</li> <li>En-suite Bathroom</li> <li>Family Bathroom</li> <li>Shower Room</li> </ul> | <ul> <li>Double Bedroom</li> <li>Spare Bedroom</li> <li>Teenager's Bedroom</li> </ul> | <ul><li>Greenhouse</li><li>Outdoor Pool</li><li>Surrounded By Woods</li></ul>                                                           | <ul><li>Domestic Power</li><li>Internet Access</li><li>Mains Water</li><li>Toilets</li></ul> |
| Floors                                                                                                    | Interior Features                                                                     | Kitchen Facilities                                                                                                                      | Kitchen types                                                                                |
| <ul><li>Carpet</li><li>Real Wood Floor</li><li>Tiled Floor</li></ul>                                      | <ul><li>Furnished</li><li>Period Fireplace</li></ul>                                  | <ul> <li>Breakfast Bar</li> <li>Eat In</li> <li>Island</li> <li>Kitchen Diner</li> <li>Large Dining Table</li> <li>Open Plan</li> </ul> | <ul><li>Coloured Units</li><li>Kitchen (Multiple)</li><li>Kitchen With Island</li></ul>      |
| Parking                                                                                                   | Rooms                                                                                 | Views                                                                                                                                   | Walls & Windows                                                                              |
| • Driveway                                                                                                | <ul><li>Barn</li><li>Conservatory</li><li>Dining Room</li></ul>                       | • Countryside View                                                                                                                      | • Exposed Beams                                                                              |