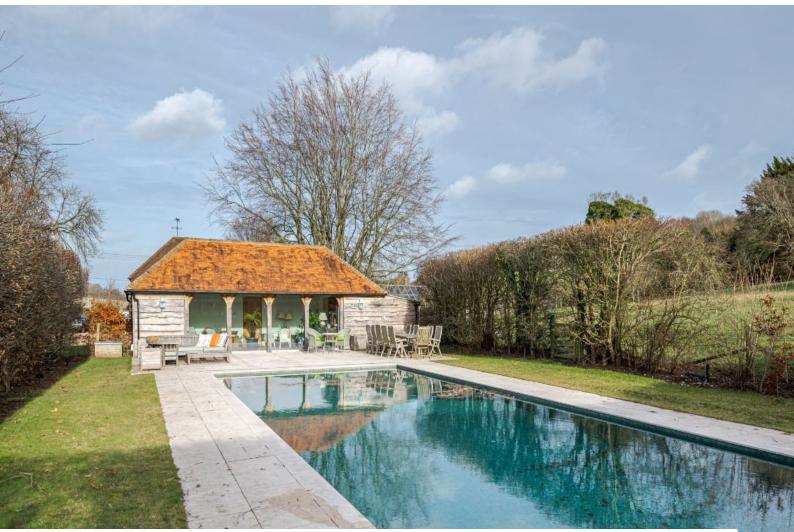

## Exterior

There is a half acre formal garden with a swimming pool, pool house, stable yard, fields and paddocks.