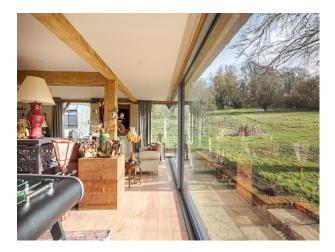

# **Country House With Converted Barn and Swimming Pool For Hire**

A late sixteenth century building, attached to a converted barn. It has a double height ceiling and exposed oak beams.

### **Features:**

| Bathroom Types                                                                                            | Bedroom Types                                                                         | <b>Exterior Features</b>                                                                                                                | Facilities                                                                                   |
|-----------------------------------------------------------------------------------------------------------|---------------------------------------------------------------------------------------|-----------------------------------------------------------------------------------------------------------------------------------------|----------------------------------------------------------------------------------------------|
| <ul> <li>Cloakroom/WC</li> <li>En-suite Bathroom</li> <li>Family Bathroom</li> <li>Shower Room</li> </ul> | <ul> <li>Double Bedroom</li> <li>Spare Bedroom</li> <li>Teenager's Bedroom</li> </ul> | <ul><li>Greenhouse</li><li>Outdoor Pool</li><li>Surrounded By Woods</li></ul>                                                           | <ul><li>Domestic Power</li><li>Internet Access</li><li>Mains Water</li><li>Toilets</li></ul> |
| Floors                                                                                                    | Interior Features                                                                     | Kitchen Facilities                                                                                                                      | Kitchen types                                                                                |
| <ul><li>Carpet</li><li>Real Wood Floor</li><li>Tiled Floor</li></ul>                                      | <ul><li>Furnished</li><li>Period Fireplace</li></ul>                                  | <ul> <li>Breakfast Bar</li> <li>Eat In</li> <li>Island</li> <li>Kitchen Diner</li> <li>Large Dining Table</li> <li>Open Plan</li> </ul> | <ul><li>Coloured Units</li><li>Kitchen (Multiple)</li><li>Kitchen With Island</li></ul>      |
| Parking                                                                                                   | Rooms                                                                                 | Views                                                                                                                                   | Walls & Windows                                                                              |
| • Driveway                                                                                                | <ul><li>Barn</li><li>Conservatory</li><li>Dining Room</li></ul>                       | • Countryside View                                                                                                                      | • Exposed Beams                                                                              |

## Exterior

There is a half acre formal garden with a swimming pool, pool house, stable yard, fields and paddocks.