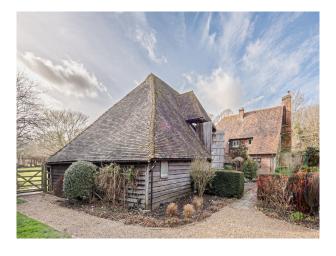

**SE5985 Country House With Converted Barn and Swimming Pool For Hire** A late sixteenth century building, attached to a converted barn. It has a double height ceiling and exposed oak beams.

# **Country House With Converted Barn and Swimming Pool For Hire**

A late sixteenth century building, attached to a converted barn. It has a double height ceiling and exposed oak beams.

## Exterior

There is a half acre formal garden with a swimming pool, pool house, stable yard, fields and paddocks.