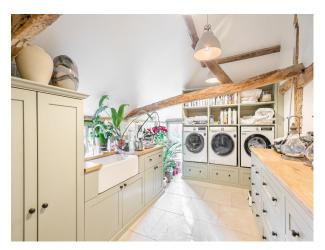

### **Features:**

| Bathroom Types                                                                                            | Bedroom Types                                                                         | <b>Exterior Features</b>                                                                                                                | Facilities                                                                                   |
|-----------------------------------------------------------------------------------------------------------|---------------------------------------------------------------------------------------|-----------------------------------------------------------------------------------------------------------------------------------------|----------------------------------------------------------------------------------------------|
| <ul> <li>Cloakroom/WC</li> <li>En-suite Bathroom</li> <li>Family Bathroom</li> <li>Shower Room</li> </ul> | <ul> <li>Double Bedroom</li> <li>Spare Bedroom</li> <li>Teenager's Bedroom</li> </ul> | <ul><li>Greenhouse</li><li>Outdoor Pool</li><li>Surrounded By Woods</li></ul>                                                           | <ul><li>Domestic Power</li><li>Internet Access</li><li>Mains Water</li><li>Toilets</li></ul> |
| Floors                                                                                                    | Interior Features                                                                     | Kitchen Facilities                                                                                                                      | Kitchen types                                                                                |
| <ul><li>Carpet</li><li>Real Wood Floor</li><li>Tiled Floor</li></ul>                                      | <ul><li>Furnished</li><li>Period Fireplace</li></ul>                                  | <ul> <li>Breakfast Bar</li> <li>Eat In</li> <li>Island</li> <li>Kitchen Diner</li> <li>Large Dining Table</li> <li>Open Plan</li> </ul> | <ul><li>Coloured Units</li><li>Kitchen (Multiple)</li><li>Kitchen With Island</li></ul>      |
| Parking                                                                                                   | Rooms                                                                                 | Views                                                                                                                                   | Walls & Windows                                                                              |
| • Driveway                                                                                                | <ul><li>Barn</li><li>Conservatory</li><li>Dining Room</li></ul>                       | • Countryside View                                                                                                                      | • Exposed Beams                                                                              |