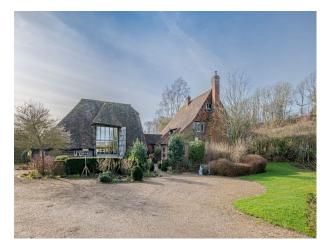

**SE5985 Country House With Converted Barn and Swimming Pool For Hire** A late sixteenth century building, attached to a converted barn. It has a double height ceiling and exposed oak beams.

# **Country House With Converted Barn and Swimming Pool For Hire**

A late sixteenth century building, attached to a converted barn. It has a double height ceiling and exposed oak beams.

## Exterior

There is a half acre formal garden with a swimming pool, pool house, stable yard, fields and paddocks.