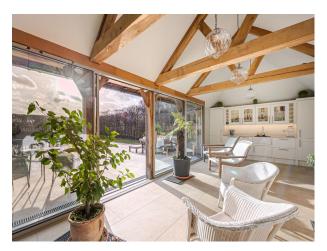

### **Features:**

| Bathroom Types                                                                                            | Bedroom Types                                                                         | <b>Exterior Features</b>                                                                                                                | Facilities                                                                                   |
|-----------------------------------------------------------------------------------------------------------|---------------------------------------------------------------------------------------|-----------------------------------------------------------------------------------------------------------------------------------------|----------------------------------------------------------------------------------------------|
| <ul> <li>Cloakroom/WC</li> <li>En-suite Bathroom</li> <li>Family Bathroom</li> <li>Shower Room</li> </ul> | <ul> <li>Double Bedroom</li> <li>Spare Bedroom</li> <li>Teenager's Bedroom</li> </ul> | <ul><li>Greenhouse</li><li>Outdoor Pool</li><li>Surrounded By Woods</li></ul>                                                           | <ul><li>Domestic Power</li><li>Internet Access</li><li>Mains Water</li><li>Toilets</li></ul> |
| Floors                                                                                                    | Interior Features                                                                     | Kitchen Facilities                                                                                                                      | Kitchen types                                                                                |
| <ul><li>Carpet</li><li>Real Wood Floor</li><li>Tiled Floor</li></ul>                                      | <ul><li>Furnished</li><li>Period Fireplace</li></ul>                                  | <ul> <li>Breakfast Bar</li> <li>Eat In</li> <li>Island</li> <li>Kitchen Diner</li> <li>Large Dining Table</li> <li>Open Plan</li> </ul> | <ul><li>Coloured Units</li><li>Kitchen (Multiple)</li><li>Kitchen With Island</li></ul>      |
| Parking                                                                                                   | Rooms                                                                                 | Views                                                                                                                                   | Walls & Windows                                                                              |
| • Driveway                                                                                                | <ul><li>Barn</li><li>Conservatory</li><li>Dining Room</li></ul>                       | • Countryside View                                                                                                                      | • Exposed Beams                                                                              |