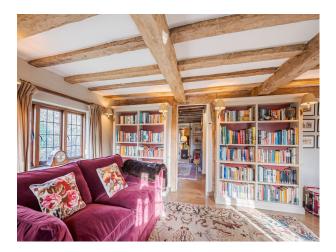

**SE5985 Country House With Converted Barn and Swimming Pool For Hire** A late sixteenth century building, attached to a converted barn. It has a double height ceiling and exposed oak beams.

# **Country House With Converted Barn and Swimming Pool For Hire**

A late sixteenth century building, attached to a converted barn. It has a double height ceiling and exposed oak beams.