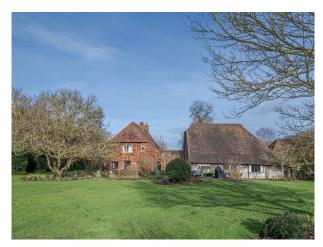

**SE5985 Country House With Converted Barn and Swimming Pool For Hire** A late sixteenth century building, attached to a converted barn. It has a double height ceiling and exposed oak beams.

# **Country House With Converted Barn and Swimming Pool For Hire**

A late sixteenth century building, attached to a converted barn. It has a double height ceiling and exposed oak beams.

## Exterior

There is a half acre formal garden with a swimming pool, pool house, stable yard, fields and paddocks.