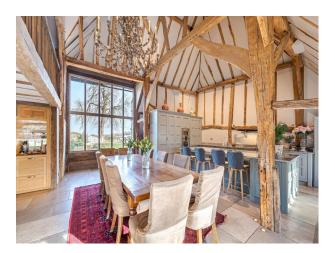

**SE5985 Country House With Converted Barn and Swimming Pool For Hire** A late sixteenth century building, attached to a converted barn. It has a double height ceiling and exposed oak beams.

# **Country House With Converted Barn and Swimming Pool For Hire**

A late sixteenth century building, attached to a converted barn. It has a double height ceiling and exposed oak beams.

### **Features:**

| Bathroom Types                                                                                            | Bedroom Types                                                                         | <b>Exterior Features</b>                                                                                                                | Facilities                                                                                   |
|-----------------------------------------------------------------------------------------------------------|---------------------------------------------------------------------------------------|-----------------------------------------------------------------------------------------------------------------------------------------|----------------------------------------------------------------------------------------------|
| <ul> <li>Cloakroom/WC</li> <li>En-suite Bathroom</li> <li>Family Bathroom</li> <li>Shower Room</li> </ul> | <ul> <li>Double Bedroom</li> <li>Spare Bedroom</li> <li>Teenager's Bedroom</li> </ul> | <ul><li>Greenhouse</li><li>Outdoor Pool</li><li>Surrounded By Woods</li></ul>                                                           | <ul><li>Domestic Power</li><li>Internet Access</li><li>Mains Water</li><li>Toilets</li></ul> |
| Floors                                                                                                    | Interior Features                                                                     | Kitchen Facilities                                                                                                                      | Kitchen types                                                                                |
| <ul><li>Carpet</li><li>Real Wood Floor</li><li>Tiled Floor</li></ul>                                      | <ul><li>Furnished</li><li>Period Fireplace</li></ul>                                  | <ul> <li>Breakfast Bar</li> <li>Eat In</li> <li>Island</li> <li>Kitchen Diner</li> <li>Large Dining Table</li> <li>Open Plan</li> </ul> | <ul><li>Coloured Units</li><li>Kitchen (Multiple)</li><li>Kitchen With Island</li></ul>      |
| Parking                                                                                                   | Rooms                                                                                 | Views                                                                                                                                   | Walls & Windows                                                                              |
| • Driveway                                                                                                | <ul><li>Barn</li><li>Conservatory</li><li>Dining Room</li></ul>                       | • Countryside View                                                                                                                      | • Exposed Beams                                                                              |