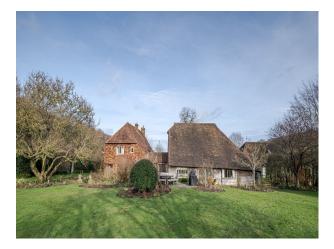

**SE5985 Country House With Converted Barn and Swimming Pool For Hire** A late sixteenth century building, attached to a converted barn. It has a double height ceiling and exposed oak beams.

# **Country House With Converted Barn and Swimming Pool For Hire**

A late sixteenth century building, attached to a converted barn. It has a double height ceiling and exposed oak beams.