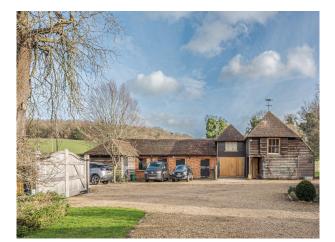

## Exterior

There is a half acre formal garden with a swimming pool, pool house, stable yard, fields and paddocks.