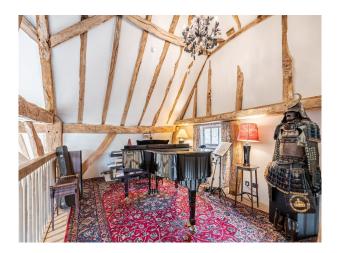

# **Country House With Converted Barn and Swimming Pool For Hire**

A late sixteenth century building, attached to a converted barn. It has a double height ceiling and exposed oak beams.