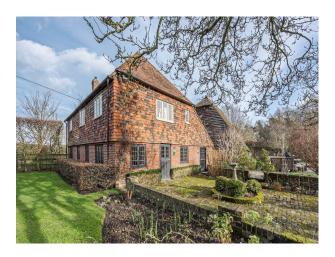

**SE5985 Country House With Converted Barn and Swimming Pool For Hire** A late sixteenth century building, attached to a converted barn. It has a double height ceiling and exposed oak beams.

# **Country House With Converted Barn and Swimming Pool For Hire**

A late sixteenth century building, attached to a converted barn. It has a double height ceiling and exposed oak beams.