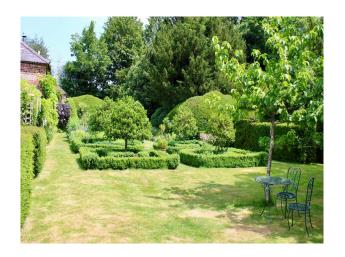

### Exterior

There is a wild meadow, a cabin overlooking the chalk stream river Itchen, a formal garden, a paddock and a gypsy caravan amongst the trees