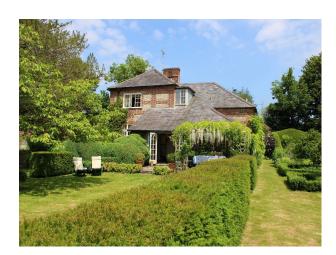

### Exterior

There is a wild meadow, a cabin overlooking the chalk stream river Itchen, a formal garden, a paddock and a gypsy caravan amongst the trees