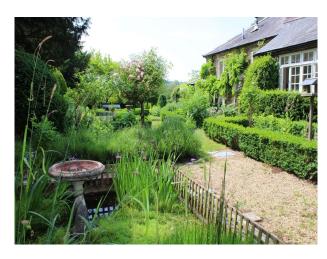

### Exterior

There is a wild meadow, a cabin overlooking the chalk stream river Itchen, a formal garden, a paddock and a gypsy caravan amongst the trees