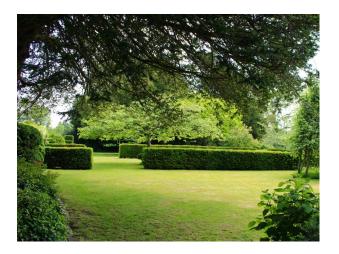

### Exterior

There is a wild meadow, a cabin overlooking the chalk stream river Itchen, a formal garden, a paddock and a gypsy caravan amongst the trees