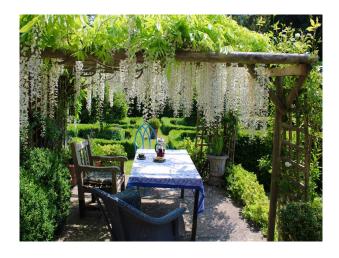

### Exterior

There is a wild meadow, a cabin overlooking the chalk stream river Itchen, a formal garden, a paddock and a gypsy caravan amongst the trees