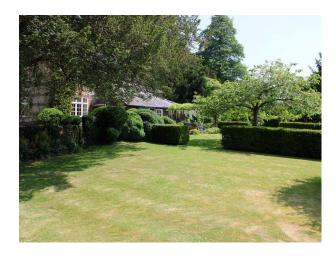

### Exterior

There is a wild meadow, a cabin overlooking the chalk stream river Itchen, a formal garden, a paddock and a gypsy caravan amongst the trees