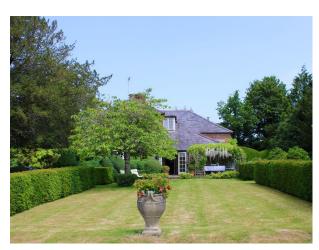

### Exterior

There is a wild meadow, a cabin overlooking the chalk stream river Itchen, a formal garden, a paddock and a gypsy caravan amongst the trees