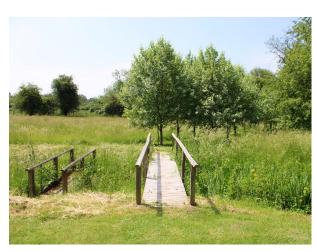

### Exterior

There is a wild meadow, a cabin overlooking the chalk stream river Itchen, a formal garden, a paddock and a gypsy caravan amongst the trees