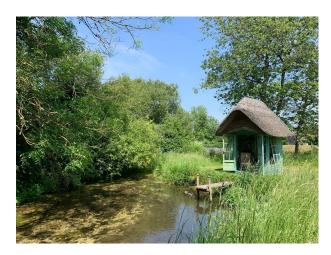

### Exterior

There is a wild meadow, a cabin overlooking the chalk stream river Itchen, a formal garden, a paddock and a gypsy caravan amongst the trees