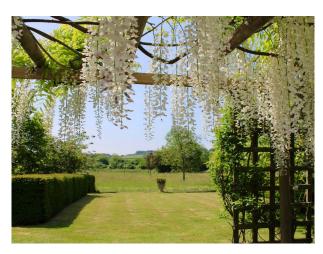

### Exterior

There is a wild meadow, a cabin overlooking the chalk stream river Itchen, a formal garden, a paddock and a gypsy caravan amongst the trees