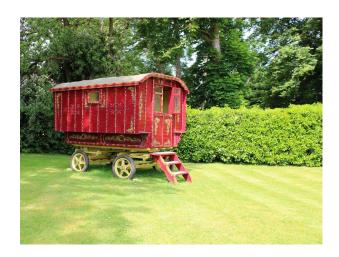

### Exterior

There is a wild meadow, a cabin overlooking the chalk stream river Itchen, a formal garden, a paddock and a gypsy caravan amongst the trees