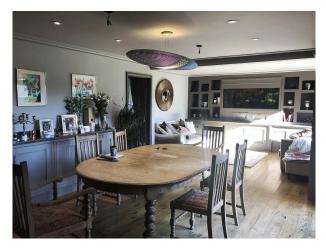

#### **Features:**

| <b>Exterior Features</b> | Facilities                      | Interior Features | Kitchen Facilities         |
|--------------------------|---------------------------------|-------------------|----------------------------|
| • Formal Gardens         | • Domestic Power                | • Furnished       | • Breakfast Bar            |
| • Outbuildings           | • Internet Access               |                   | • Gas Hob                  |
|                          | <ul> <li>Mains Water</li> </ul> |                   | • Large Dining Table       |
|                          | <ul><li>Toilets</li></ul>       |                   | • Open Plan                |
|                          |                                 |                   | <ul><li>Utensils</li></ul> |

### Kitchen types Rooms

• Kitchen With Island • Dining Room