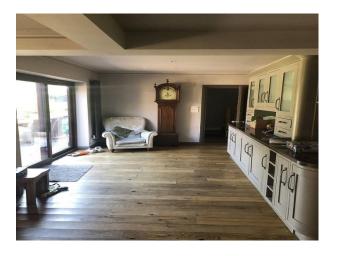

#### **Features:**

| <b>Exterior Features</b> | Facilities                      | Interior Features | Kitchen Facilities         |
|--------------------------|---------------------------------|-------------------|----------------------------|
| • Formal Gardens         | • Domestic Power                | • Furnished       | • Breakfast Bar            |
| • Outbuildings           | • Internet Access               |                   | • Gas Hob                  |
|                          | <ul> <li>Mains Water</li> </ul> |                   | • Large Dining Table       |
|                          | <ul><li>Toilets</li></ul>       |                   | • Open Plan                |
|                          |                                 |                   | <ul><li>Utensils</li></ul> |

### Kitchen types Rooms

• Kitchen With Island • Dining Room