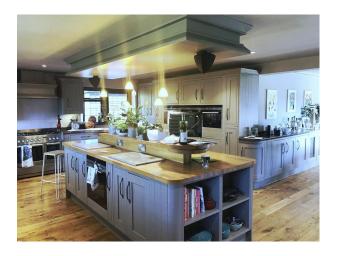

| Interior Features | Kitchen Facilities         |
|--------------------------|---------------------------------|-------------------|----------------------------|
| • Formal Gardens         | • Domestic Power                | • Furnished       | • Breakfast Bar            |
| • Outbuildings           | • Internet Access               |                   | • Gas Hob                  |
|                          | <ul> <li>Mains Water</li> </ul> |                   | • Large Dining Table       |
|                          | <ul><li>Toilets</li></ul>       |                   | • Open Plan                |
|                          |                                 |                   | <ul><li>Utensils</li></ul> |

### Kitchen types Rooms

• Kitchen With Island • Dining Room