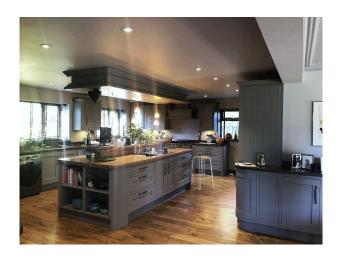

#### **Features:**

| <b>Exterior Features</b> | Facilities                      | Interior Features | Kitchen Facilities         |
|--------------------------|---------------------------------|-------------------|----------------------------|
| • Formal Gardens         | • Domestic Power                | • Furnished       | • Breakfast Bar            |
| • Outbuildings           | • Internet Access               |                   | • Gas Hob                  |
|                          | <ul> <li>Mains Water</li> </ul> |                   | • Large Dining Table       |
|                          | <ul><li>Toilets</li></ul>       |                   | • Open Plan                |
|                          |                                 |                   | <ul><li>Utensils</li></ul> |

### Kitchen types Rooms

• Kitchen With Island • Dining Room