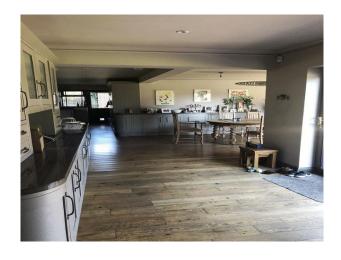

#### **Features:**

| <b>Exterior Features</b> | Facilities                      | Interior Features | Kitchen Facilities         |
|--------------------------|---------------------------------|-------------------|----------------------------|
| • Formal Gardens         | • Domestic Power                | • Furnished       | • Breakfast Bar            |
| • Outbuildings           | • Internet Access               |                   | • Gas Hob                  |
|                          | <ul> <li>Mains Water</li> </ul> |                   | • Large Dining Table       |
|                          | <ul><li>Toilets</li></ul>       |                   | • Open Plan                |
|                          |                                 |                   | <ul><li>Utensils</li></ul> |

### Kitchen types Rooms

• Kitchen With Island • Dining Room