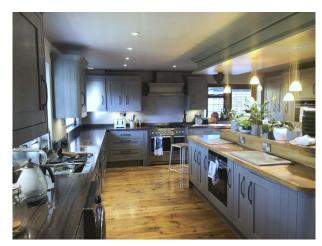

#### **Features:**

| <b>Exterior Features</b> | Facilities                      | Interior Features | Kitchen Facilities         |
|--------------------------|---------------------------------|-------------------|----------------------------|
| • Formal Gardens         | • Domestic Power                | • Furnished       | • Breakfast Bar            |
| • Outbuildings           | • Internet Access               |                   | • Gas Hob                  |
|                          | <ul> <li>Mains Water</li> </ul> |                   | • Large Dining Table       |
|                          | <ul><li>Toilets</li></ul>       |                   | • Open Plan                |
|                          |                                 |                   | <ul><li>Utensils</li></ul> |

### Kitchen types Rooms

• Kitchen With Island • Dining Room