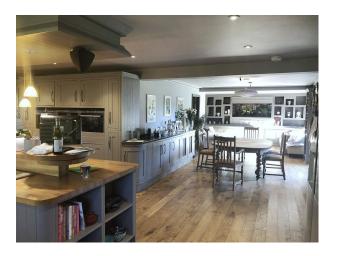

#### **Features:**

| <b>Exterior Features</b> | Facilities                      | Interior Features | Kitchen Facilities         |
|--------------------------|---------------------------------|-------------------|----------------------------|
| • Formal Gardens         | • Domestic Power                | • Furnished       | • Breakfast Bar            |
| • Outbuildings           | • Internet Access               |                   | • Gas Hob                  |
|                          | <ul> <li>Mains Water</li> </ul> |                   | • Large Dining Table       |
|                          | <ul><li>Toilets</li></ul>       |                   | • Open Plan                |
|                          |                                 |                   | <ul><li>Utensils</li></ul> |

### Kitchen types Rooms

• Kitchen With Island • Dining Room