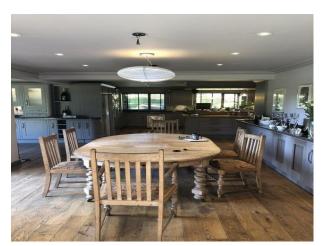

#### **Features:**

| <b>Exterior Features</b> | Facilities                      | Interior Features | Kitchen Facilities         |
|--------------------------|---------------------------------|-------------------|----------------------------|
| • Formal Gardens         | • Domestic Power                | • Furnished       | • Breakfast Bar            |
| • Outbuildings           | • Internet Access               |                   | • Gas Hob                  |
|                          | <ul> <li>Mains Water</li> </ul> |                   | • Large Dining Table       |
|                          | <ul><li>Toilets</li></ul>       |                   | • Open Plan                |
|                          |                                 |                   | <ul><li>Utensils</li></ul> |

### Kitchen types Rooms

• Kitchen With Island • Dining Room