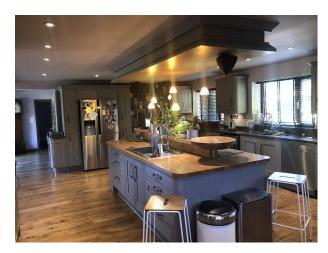

#### **Features:**

| <b>Exterior Features</b> | Facilities                      | Interior Features | Kitchen Facilities         |
|--------------------------|---------------------------------|-------------------|----------------------------|
| • Formal Gardens         | • Domestic Power                | • Furnished       | • Breakfast Bar            |
| • Outbuildings           | • Internet Access               |                   | • Gas Hob                  |
|                          | <ul> <li>Mains Water</li> </ul> |                   | • Large Dining Table       |
|                          | <ul><li>Toilets</li></ul>       |                   | • Open Plan                |
|                          |                                 |                   | <ul><li>Utensils</li></ul> |

### Kitchen types Rooms

• Kitchen With Island • Dining Room