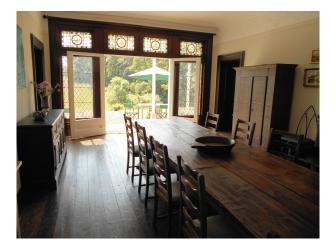

#### Parking Walls & Windows Rooms Views • Dining Room • Countryside View • Bay Window • Driveway • Large Windows • Garage • Drawing Room

- Off Street Parking
- Secure Parking
- Hallway
- Living Room
- Lounge
- Meeting/Board Room
- Porch
- Reception

#### Interior

Large spacious rooms with high ceilings whilst various shades of polished wood help us to create the warm, welcoming atmosphere we are renowned for. The rooms all maintain original features while abundant natural light flows through the spaces.

Lots of various period features.