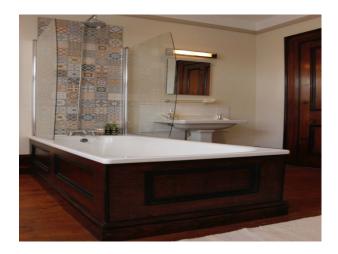

#### **Features:**

| Bathroom Types                                                                                                                                                                                     | Bedroom Types                                                                                                  | <b>Exterior Features</b>                                                                                                                                              | Facilities                                                                                                                |
|----------------------------------------------------------------------------------------------------------------------------------------------------------------------------------------------------|----------------------------------------------------------------------------------------------------------------|-----------------------------------------------------------------------------------------------------------------------------------------------------------------------|---------------------------------------------------------------------------------------------------------------------------|
| <ul> <li>Cloakroom/WC</li> <li>En-suite Bathroom</li> <li>Family Bathroom</li> <li>Modern Bathroom</li> <li>Period Bathroom</li> <li>Sauna</li> <li>Shower Room</li> <li>Walk in Shower</li> </ul> | <ul> <li>Double Bedroom</li> <li>Four Poster Bedroom</li> <li>Single Bedroom</li> <li>Spare Bedroom</li> </ul> | <ul> <li>Back Garden</li> <li>Fountain</li> <li>Front Garden</li> <li>Lake/Pond</li> <li>Orchard</li> <li>Outbuildings</li> <li>Walled Garden</li> </ul>              | <ul> <li>Domestic Power</li> <li>Internet Access</li> <li>Mains Water</li> <li>Shoot and Stay</li> <li>Toilets</li> </ul> |
| Floors                                                                                                                                                                                             | Interior Features                                                                                              | Kitchen Facilities                                                                                                                                                    | Kitchen types                                                                                                             |
| • Real Wood Floor                                                                                                                                                                                  | <ul> <li>Furnished</li> <li>Period Fireplace</li> <li>Period Staircase</li> <li>Wood Burning Stove</li> </ul>  | <ul> <li>Cutlery and Crockery</li> <li>Eat In</li> <li>Gas Hob</li> <li>Large Dining Table</li> <li>Pots and Pans</li> <li>Prep Area</li> <li>Range Cooker</li> </ul> | <ul><li>Contemporary Kitchen</li><li>Kitchen With Island</li></ul>                                                        |

#### Interior

Large spacious rooms with high ceilings whilst various shades of polished wood help us to create the warm, welcoming atmosphere we are renowned for. The rooms all maintain original features while abundant natural light flows through the spaces.