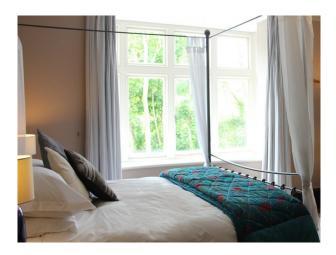

#### Interior

Large spacious rooms with high ceilings whilst various shades of polished wood help us to create the warm, welcoming atmosphere we are renowned for. The rooms all maintain original features while abundant natural light flows through the spaces.

Lots of various period features.