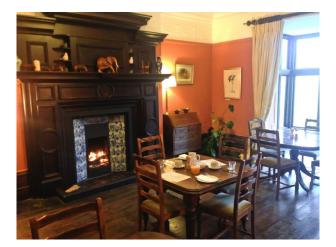

#### Interior

Large spacious rooms with high ceilings whilst various shades of polished wood help us to create the warm, welcoming atmosphere we are renowned for. The rooms all maintain original features while abundant natural light flows through the spaces.

Lots of various period features.