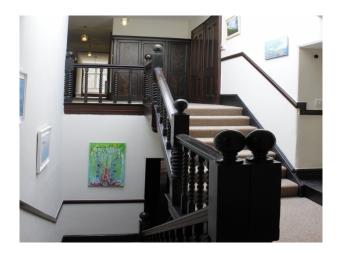

#### Interior

Large spacious rooms with high ceilings whilst various shades of polished wood help us to create the warm, welcoming atmosphere we are renowned for. The rooms all maintain original features while abundant natural light flows through the spaces.

Lots of various period features.