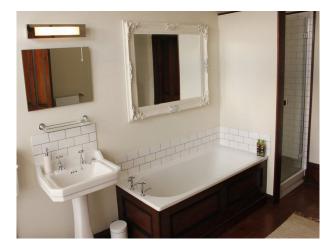

#### **Features:**

| Bathroom Types                                                                                                                                                                                     | Bedroom Types                                                                                                  | <b>Exterior Features</b>                                                                                                                                              | Facilities                                                                                                                |
|----------------------------------------------------------------------------------------------------------------------------------------------------------------------------------------------------|----------------------------------------------------------------------------------------------------------------|-----------------------------------------------------------------------------------------------------------------------------------------------------------------------|---------------------------------------------------------------------------------------------------------------------------|
| <ul> <li>Cloakroom/WC</li> <li>En-suite Bathroom</li> <li>Family Bathroom</li> <li>Modern Bathroom</li> <li>Period Bathroom</li> <li>Sauna</li> <li>Shower Room</li> <li>Walk in Shower</li> </ul> | <ul> <li>Double Bedroom</li> <li>Four Poster Bedroom</li> <li>Single Bedroom</li> <li>Spare Bedroom</li> </ul> | <ul> <li>Back Garden</li> <li>Fountain</li> <li>Front Garden</li> <li>Lake/Pond</li> <li>Orchard</li> <li>Outbuildings</li> <li>Walled Garden</li> </ul>              | <ul> <li>Domestic Power</li> <li>Internet Access</li> <li>Mains Water</li> <li>Shoot and Stay</li> <li>Toilets</li> </ul> |
| Floors                                                                                                                                                                                             | Interior Features                                                                                              | Kitchen Facilities                                                                                                                                                    | Kitchen types                                                                                                             |
| • Real Wood Floor                                                                                                                                                                                  | <ul> <li>Furnished</li> <li>Period Fireplace</li> <li>Period Staircase</li> <li>Wood Burning Stove</li> </ul>  | <ul> <li>Cutlery and Crockery</li> <li>Eat In</li> <li>Gas Hob</li> <li>Large Dining Table</li> <li>Pots and Pans</li> <li>Prep Area</li> <li>Range Cooker</li> </ul> | <ul><li>Contemporary Kitchen</li><li>Kitchen With Island</li></ul>                                                        |

#### Interior

Large spacious rooms with high ceilings whilst various shades of polished wood help us to create the warm, welcoming atmosphere we are renowned for. The rooms all maintain original features while abundant natural light flows through the spaces.