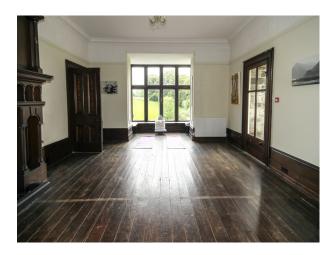

#### Interior

Large spacious rooms with high ceilings whilst various shades of polished wood help us to create the warm, welcoming atmosphere we are renowned for. The rooms all maintain original features while abundant natural light flows through the spaces.

Lots of various period features.