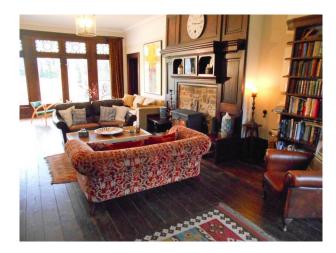

#### Interior

Large spacious rooms with high ceilings whilst various shades of polished wood help us to create the warm, welcoming atmosphere we are renowned for. The rooms all maintain original features while abundant natural light flows through the spaces.

Lots of various period features.