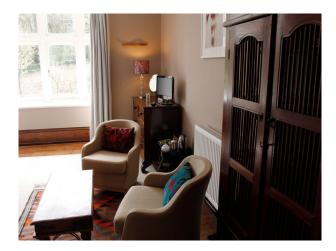

#### Interior

Large spacious rooms with high ceilings whilst various shades of polished wood help us to create the warm, welcoming atmosphere we are renowned for. The rooms all maintain original features while abundant natural light flows through the spaces.

Lots of various period features.