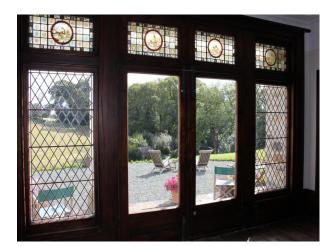

- Painted Walls
- Paneled Walls
- Stained Glass Windows

© UKFilmLocation.com - 01782 388090 - Page 3 of 10

#### Interior

Large spacious rooms with high ceilings whilst various shades of polished wood help us to create the warm, welcoming atmosphere we are renowned for. The rooms all maintain original features while abundant natural light flows through the spaces.

Lots of various period features.