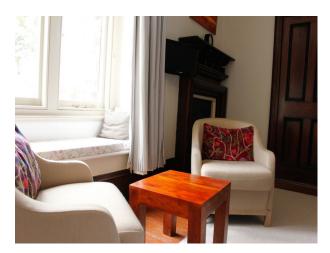

#### Interior

Large spacious rooms with high ceilings whilst various shades of polished wood help us to create the warm, welcoming atmosphere we are renowned for. The rooms all maintain original features while abundant natural light flows through the spaces.

Lots of various period features.