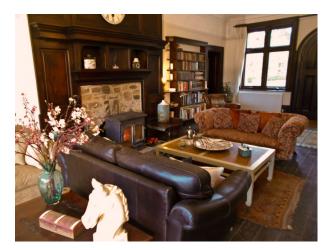

#### Interior

Large spacious rooms with high ceilings whilst various shades of polished wood help us to create the warm, welcoming atmosphere we are renowned for. The rooms all maintain original features while abundant natural light flows through the spaces.

Lots of various period features.