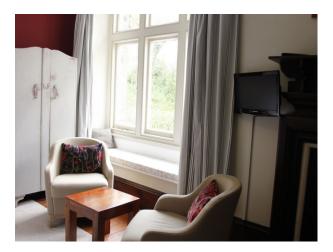

#### Interior

Large spacious rooms with high ceilings whilst various shades of polished wood help us to create the warm, welcoming atmosphere we are renowned for. The rooms all maintain original features while abundant natural light flows through the spaces.

Lots of various period features.