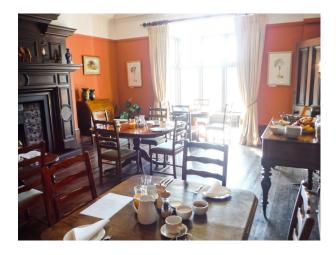

#### Interior

Large spacious rooms with high ceilings whilst various shades of polished wood help us to create the warm, welcoming atmosphere we are renowned for. The rooms all maintain original features while abundant natural light flows through the spaces.

Lots of various period features.