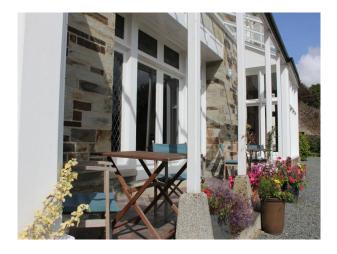

#### Interior

Large spacious rooms with high ceilings whilst various shades of polished wood help us to create the warm, welcoming atmosphere we are renowned for. The rooms all maintain original features while abundant natural light flows through the spaces.