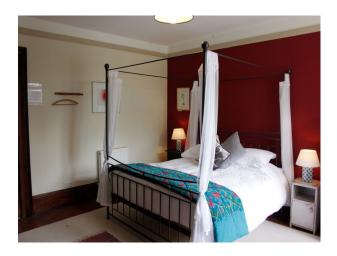

#### Interior

Large spacious rooms with high ceilings whilst various shades of polished wood help us to create the warm, welcoming atmosphere we are renowned for. The rooms all maintain original features while abundant natural light flows through the spaces.

Lots of various period features.