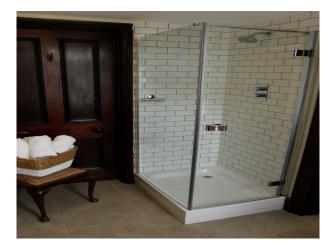

#### **Features:**

| Bathroom Types                                                                                                                                                                                     | Bedroom Types                                                                                                  | <b>Exterior Features</b>                                                                                                                                              | Facilities                                                                                                                |
|----------------------------------------------------------------------------------------------------------------------------------------------------------------------------------------------------|----------------------------------------------------------------------------------------------------------------|-----------------------------------------------------------------------------------------------------------------------------------------------------------------------|---------------------------------------------------------------------------------------------------------------------------|
| <ul> <li>Cloakroom/WC</li> <li>En-suite Bathroom</li> <li>Family Bathroom</li> <li>Modern Bathroom</li> <li>Period Bathroom</li> <li>Sauna</li> <li>Shower Room</li> <li>Walk in Shower</li> </ul> | <ul> <li>Double Bedroom</li> <li>Four Poster Bedroom</li> <li>Single Bedroom</li> <li>Spare Bedroom</li> </ul> | <ul> <li>Back Garden</li> <li>Fountain</li> <li>Front Garden</li> <li>Lake/Pond</li> <li>Orchard</li> <li>Outbuildings</li> <li>Walled Garden</li> </ul>              | <ul> <li>Domestic Power</li> <li>Internet Access</li> <li>Mains Water</li> <li>Shoot and Stay</li> <li>Toilets</li> </ul> |
| Floors                                                                                                                                                                                             | Interior Features                                                                                              | Kitchen Facilities                                                                                                                                                    | Kitchen types                                                                                                             |
| • Real Wood Floor                                                                                                                                                                                  | <ul> <li>Furnished</li> <li>Period Fireplace</li> <li>Period Staircase</li> <li>Wood Burning Stove</li> </ul>  | <ul> <li>Cutlery and Crockery</li> <li>Eat In</li> <li>Gas Hob</li> <li>Large Dining Table</li> <li>Pots and Pans</li> <li>Prep Area</li> <li>Range Cooker</li> </ul> | <ul><li>Contemporary Kitchen</li><li>Kitchen With Island</li></ul>                                                        |

#### Interior

Large spacious rooms with high ceilings whilst various shades of polished wood help us to create the warm, welcoming atmosphere we are renowned for. The rooms all maintain original features while abundant natural light flows through the spaces.