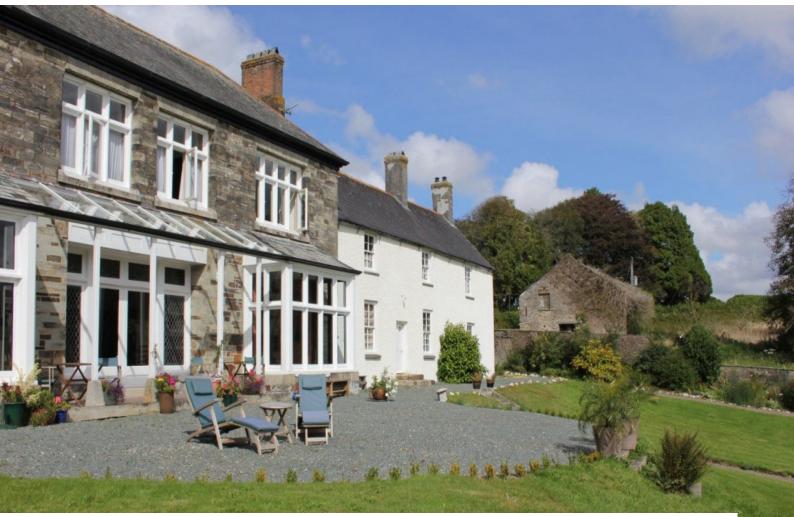

## SW2561 Country Lodge With Large Spacious Rooms Available For Filming

Set amid 25 acres of beautiful Cornish countryside this unique Grade 2, 19th century country lodge and 16th century farmhouse. Extremely tranquil location with outlook to fields and woods.

### **Country Lodge With Large Spacious Rooms Available For Filming**

Set amid 25 acres of beautiful Cornish countryside this unique Grade 2, 19th century country lodge and 16th century farmhouse. Extremely tranquil location with outlook to fields and woods.

#### Exterior

Down a drive in a slight dip and away from the main roads, this property sits in a very slight dip creating a perfectly peaceful setting. Surrounded by woods and farmland there are no nearby houses.