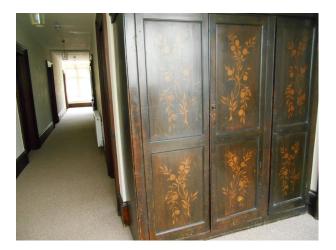

#### Interior

Large spacious rooms with high ceilings whilst various shades of polished wood help us to create the warm, welcoming atmosphere we are renowned for. The rooms all maintain original features while abundant natural light flows through the spaces.

Lots of various period features.