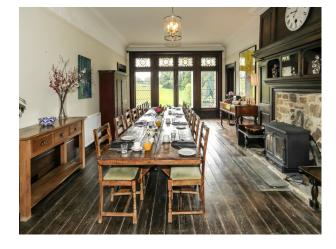

#### Interior

Large spacious rooms with high ceilings whilst various shades of polished wood help us to create the warm, welcoming atmosphere we are renowned for. The rooms all maintain original features while abundant natural light flows through the spaces.

Lots of various period features.