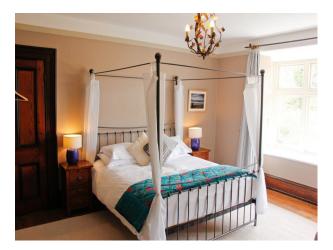

#### Interior

Large spacious rooms with high ceilings whilst various shades of polished wood help us to create the warm, welcoming atmosphere we are renowned for. The rooms all maintain original features while abundant natural light flows through the spaces.

Lots of various period features.