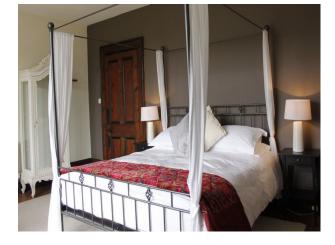

#### **Features:**

| Bathroom Types                                                                                                                                                                                     | Bedroom Types                                                                                                  | <b>Exterior Features</b>                                                                                                                                              | Facilities                                                                                                                |
|----------------------------------------------------------------------------------------------------------------------------------------------------------------------------------------------------|----------------------------------------------------------------------------------------------------------------|-----------------------------------------------------------------------------------------------------------------------------------------------------------------------|---------------------------------------------------------------------------------------------------------------------------|
| <ul> <li>Cloakroom/WC</li> <li>En-suite Bathroom</li> <li>Family Bathroom</li> <li>Modern Bathroom</li> <li>Period Bathroom</li> <li>Sauna</li> <li>Shower Room</li> <li>Walk in Shower</li> </ul> | <ul> <li>Double Bedroom</li> <li>Four Poster Bedroom</li> <li>Single Bedroom</li> <li>Spare Bedroom</li> </ul> | <ul> <li>Back Garden</li> <li>Fountain</li> <li>Front Garden</li> <li>Lake/Pond</li> <li>Orchard</li> <li>Outbuildings</li> <li>Walled Garden</li> </ul>              | <ul> <li>Domestic Power</li> <li>Internet Access</li> <li>Mains Water</li> <li>Shoot and Stay</li> <li>Toilets</li> </ul> |
| Floors                                                                                                                                                                                             | Interior Features                                                                                              | Kitchen Facilities                                                                                                                                                    | Kitchen types                                                                                                             |
| • Real Wood Floor                                                                                                                                                                                  | <ul> <li>Furnished</li> <li>Period Fireplace</li> <li>Period Staircase</li> <li>Wood Burning Stove</li> </ul>  | <ul> <li>Cutlery and Crockery</li> <li>Eat In</li> <li>Gas Hob</li> <li>Large Dining Table</li> <li>Pots and Pans</li> <li>Prep Area</li> <li>Range Cooker</li> </ul> | <ul><li>Contemporary Kitchen</li><li>Kitchen With Island</li></ul>                                                        |

#### Interior

Large spacious rooms with high ceilings whilst various shades of polished wood help us to create the warm, welcoming atmosphere we are renowned for. The rooms all maintain original features while abundant natural light flows through the spaces.