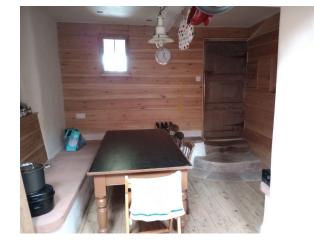

### Interior

Farm house cottage with rustic looking rooms. Living room with fireplace and modern kitchen,