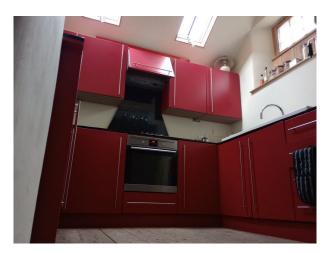

### Interior

Farm house cottage with rustic looking rooms. Living room with fireplace and modern kitchen,