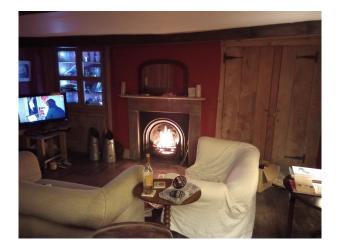

### Interior

Farm house cottage with rustic looking rooms. Living room with fireplace and modern kitchen,

#### **Features:**

| Facilities                                                                                        | Floors            | Interior Features                                    | Parking    |
|---------------------------------------------------------------------------------------------------|-------------------|------------------------------------------------------|------------|
| <ul> <li>Domestic Power</li> <li>Internet Access</li> <li>Mains Water</li> <li>Toilets</li> </ul> | • Real Wood Floor | <ul><li>Furnished</li><li>Modern Fireplace</li></ul> | • Driveway |
| Views                                                                                             | Walls & Windows   |                                                      |            |
| • Countryside View                                                                                | • Stone Walls     |                                                      |            |