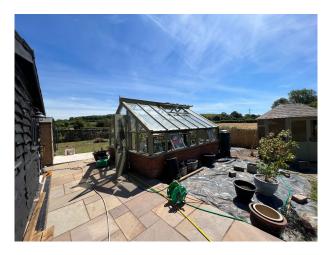

## **Features:**

| Exterior Features | Facilities                      | Interior Features                    | Kitchen Facilities |
|-------------------|---------------------------------|--------------------------------------|--------------------|
| Back Garden       | • Domestic Power                | • Furnished                          | • Island           |
| • Patio           | • Internet Access               | <ul> <li>Modern Fireplace</li> </ul> | • Kitchen Diner    |
|                   | <ul> <li>Mains Water</li> </ul> |                                      |                    |
|                   | • Toilets                       |                                      |                    |
| Kitchen types     | Parking                         |                                      |                    |