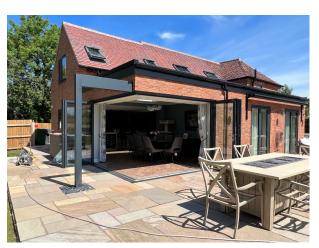

## **Features:**

| Exterior Features | Facilities                      | Interior Features                    | Kitchen Facilities |
|-------------------|---------------------------------|--------------------------------------|--------------------|
| Back Garden       | • Domestic Power                | • Furnished                          | • Island           |
| • Patio           | • Internet Access               | <ul> <li>Modern Fireplace</li> </ul> | • Kitchen Diner    |
|                   | <ul> <li>Mains Water</li> </ul> |                                      |                    |
|                   | • Toilets                       |                                      |                    |
| Kitchen types     | Parking                         |                                      |                    |