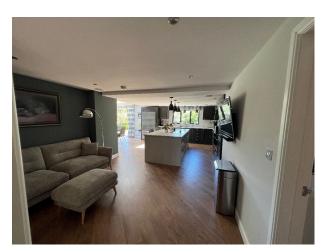

## **Features:**

| Exterior Features | Facilities                      | Interior Features                    | Kitchen Facilities |
|-------------------|---------------------------------|--------------------------------------|--------------------|
| Back Garden       | • Domestic Power                | • Furnished                          | • Island           |
| • Patio           | • Internet Access               | <ul> <li>Modern Fireplace</li> </ul> | • Kitchen Diner    |
|                   | <ul> <li>Mains Water</li> </ul> |                                      |                    |
|                   | • Toilets                       |                                      |                    |
| Kitchen types     | Parking                         |                                      |                    |