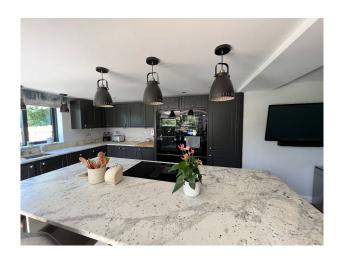

## **Countryside Cottage For Filming And Photo Shoots**

**Location:** Worcestershire, United Kingdom

Kitchen With Island

Within the M25: No

Categories: Detached & Executive Houses | Family Houses | Farms | Farm Houses | Cottage Film Locations

## **Features:**

| Exterior Features | Facilities                      | Interior Features                    | Kitchen Facilities |
|-------------------|---------------------------------|--------------------------------------|--------------------|
| Back Garden       | • Domestic Power                | • Furnished                          | • Island           |
| • Patio           | • Internet Access               | <ul> <li>Modern Fireplace</li> </ul> | • Kitchen Diner    |
|                   | <ul> <li>Mains Water</li> </ul> |                                      |                    |
|                   | • Toilets                       |                                      |                    |
| Kitchen types     | Parking                         |                                      |                    |