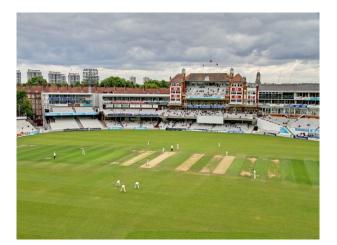

# LON1737 Cricket Ground Film Location

International Sports Stadium available to hire for filming and as a Unit Base for large productions

# **Cricket Ground Film Location**

International Sports Stadium available to hire for filming and as a Unit Base for large productions

Location: South East London, London, United Kingdom

- International Pitch and Stand- Conference and Events Space- Changing Rooms- Historic Pavilion stand- Commercial kitchen- Unit base- Roof terrace