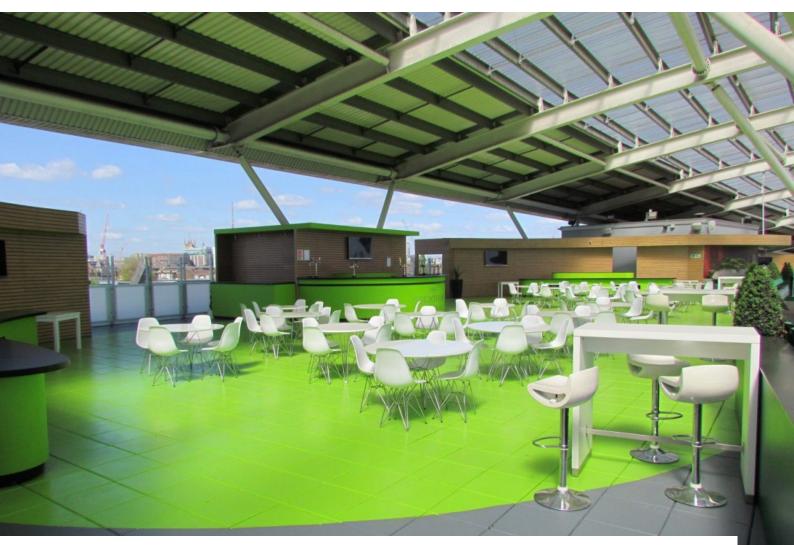

# Interior

This iconic london venue offers a range of facilities that can be hired for filming, photo shoots, product launches, or simply for use as a unit base for large film productions.

Facilities include:

- International Pitch and Stand- Conference and Events Space- Changing Rooms- Historic Pavilion stand- Commercial kitchen- Unit base- Roof terrace