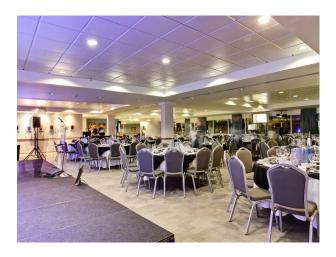

# Interior

This iconic london venue offers a range of facilities that can be hired for filming, photo shoots, product launches, or simply for use as a unit base for large film productions.

Facilities include:

- International Pitch and Stand- Conference and Events Space- Changing Rooms- Historic Pavilion stand- Commercial kitchen- Unit base- Roof terrace