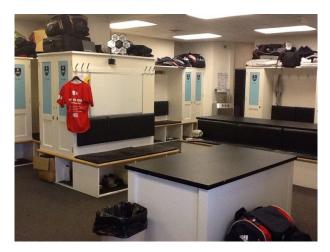

# Interior

This iconic london venue offers a range of facilities that can be hired for filming, photo shoots, product launches, or simply for use as a unit base for large film productions.

Facilities include:

- International Pitch and Stand- Conference and Events Space- Changing Rooms- Historic Pavilion stand- Commercial kitchen- Unit base- Roof terrace