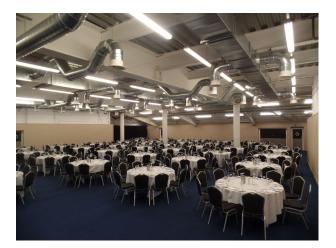

# Interior

This iconic london venue offers a range of facilities that can be hired for filming, photo shoots, product launches, or simply for use as a unit base for large film productions.

Facilities include:

- International Pitch and Stand- Conference and Events Space- Changing Rooms- Historic Pavilion stand- Commercial kitchen- Unit base- Roof terrace