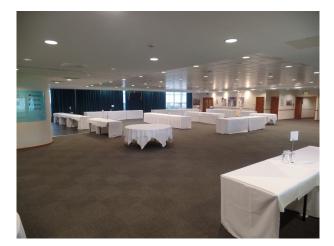

# Interior

This iconic london venue offers a range of facilities that can be hired for filming, photo shoots, product launches, or simply for use as a unit base for large film productions.

Facilities include:

- International Pitch and Stand- Conference and Events Space- Changing Rooms- Historic Pavilion stand- Commercial kitchen- Unit base- Roof terrace