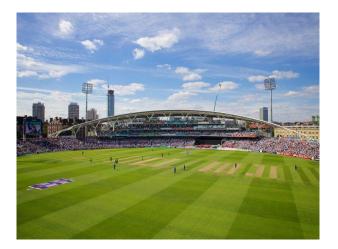

# LON1737 Cricket Ground Film Location

International Sports Stadium available to hire for filming and as a Unit Base for large productions

# **Cricket Ground Film Location**

International Sports Stadium available to hire for filming and as a Unit Base for large productions

Location: South East London, London, United Kingdom

- International Pitch and Stand- Conference and Events Space- Changing Rooms- Historic Pavilion stand- Commercial kitchen- Unit base- Roof terrace