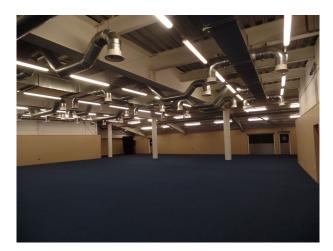

# Interior

This iconic london venue offers a range of facilities that can be hired for filming, photo shoots, product launches, or simply for use as a unit base for large film productions.

Facilities include:

- International Pitch and Stand- Conference and Events Space- Changing Rooms- Historic Pavilion stand- Commercial kitchen- Unit base- Roof terrace