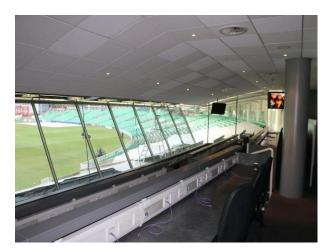

# Interior

This iconic london venue offers a range of facilities that can be hired for filming, photo shoots, product launches, or simply for use as a unit base for large film productions.

Facilities include:

- International Pitch and Stand- Conference and Events Space- Changing Rooms- Historic Pavilion stand- Commercial kitchen- Unit base- Roof terrace