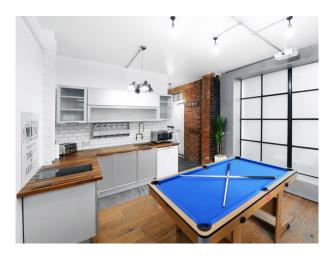

## Interior

1720sq ft (160 sqm) warehouse apartment space.Luxury living room set with exposed brick.2 x kitchen sets, one with an island and breakfast bar.120-inch cinema screen, pool table.

Main Reception / Studio / Kitchen - 6.8m x 8.9m 2nd Kitchen / Studio / Pool Room - 4.2m x 4.1m Studio / Office - 3.1m x 3.7m Styling Room - 4.1m x 4.1m Bedroom - 5.5m x 4.5m