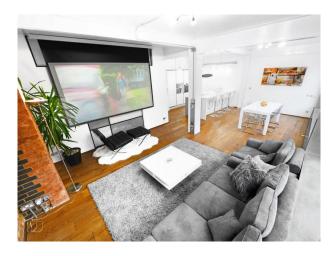

## Interior

1720sq ft (160 sqm) warehouse apartment space.Luxury living room set with exposed brick.2 x kitchen sets, one with an island and breakfast bar.120-inch cinema screen, pool table.

Main Reception / Studio / Kitchen - 6.8m x 8.9m 2nd Kitchen / Studio / Pool Room - 4.2m x 4.1m Studio / Office - 3.1m x 3.7m Styling Room - 4.1m x 4.1m Bedroom - 5.5m x 4.5m