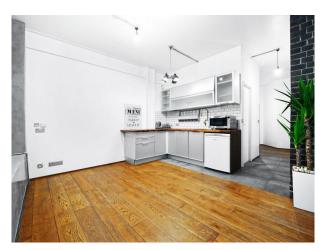

## Interior

1720sq ft (160 sqm) warehouse apartment space.Luxury living room set with exposed brick.2 x kitchen sets, one with an island and breakfast bar.120-inch cinema screen, pool table.

Main Reception / Studio / Kitchen - 6.8m x 8.9m 2nd Kitchen / Studio / Pool Room - 4.2m x 4.1m Studio / Office - 3.1m x 3.7m Styling Room - 4.1m x 4.1m Bedroom - 5.5m x 4.5m