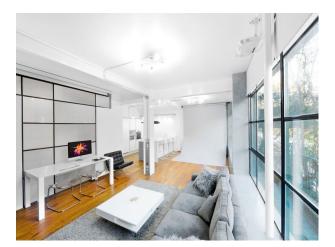

## Interior

1720sq ft (160 sqm) warehouse apartment space.Luxury living room set with exposed brick.2 x kitchen sets, one with an island and breakfast bar.120-inch cinema screen, pool table.

Main Reception / Studio / Kitchen - 6.8m x 8.9m 2nd Kitchen / Studio / Pool Room - 4.2m x 4.1m Studio / Office - 3.1m x 3.7m Styling Room - 4.1m x 4.1m Bedroom - 5.5m x 4.5m