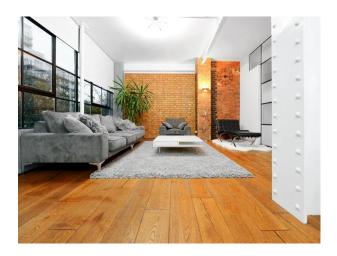

## Interior

1720sq ft (160 sqm) warehouse apartment space.Luxury living room set with exposed brick.2 x kitchen sets, one with an island and breakfast bar.120-inch cinema screen, pool table.

Main Reception / Studio / Kitchen - 6.8m x 8.9m 2nd Kitchen / Studio / Pool Room - 4.2m x 4.1m Studio / Office - 3.1m x 3.7m Styling Room - 4.1m x 4.1m Bedroom - 5.5m x 4.5m