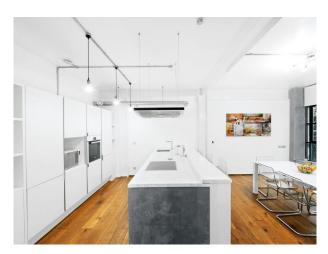

## Interior

1720sq ft (160 sqm) warehouse apartment space.Luxury living room set with exposed brick.2 x kitchen sets, one with an island and breakfast bar.120-inch cinema screen, pool table.

Main Reception / Studio / Kitchen - 6.8m x 8.9m 2nd Kitchen / Studio / Pool Room - 4.2m x 4.1m Studio / Office - 3.1m x 3.7m Styling Room - 4.1m x 4.1m Bedroom - 5.5m x 4.5m