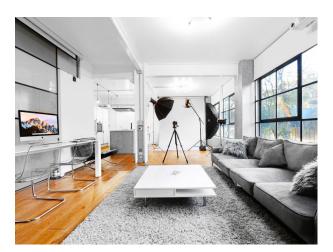

## Interior

1720sq ft (160 sqm) warehouse apartment space.Luxury living room set with exposed brick.2 x kitchen sets, one with an island and breakfast bar.120-inch cinema screen, pool table.

Main Reception / Studio / Kitchen - 6.8m x 8.9m 2nd Kitchen / Studio / Pool Room - 4.2m x 4.1m Studio / Office - 3.1m x 3.7m Styling Room - 4.1m x 4.1m Bedroom - 5.5m x 4.5m