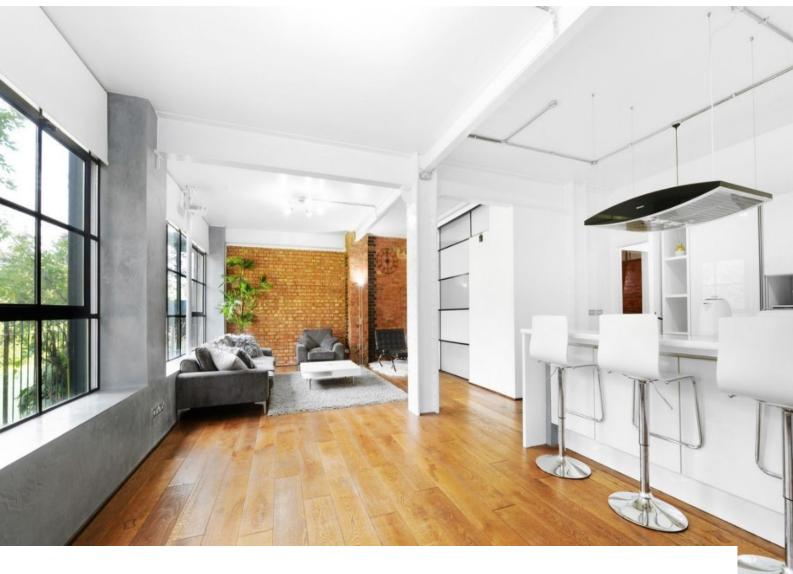

## Interior

1720sq ft (160 sqm) warehouse apartment space.Luxury living room set with exposed brick.2 x kitchen sets, one with an island and breakfast bar.120-inch cinema screen, pool table.

Main Reception / Studio / Kitchen - 6.8m x 8.9m 2nd Kitchen / Studio / Pool Room - 4.2m x 4.1m Studio / Office - 3.1m x 3.7m Styling Room - 4.1m x 4.1m Bedroom - 5.5m x 4.5m