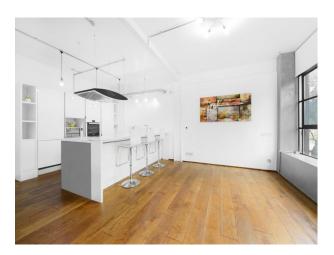

## Interior

1720sq ft (160 sqm) warehouse apartment space.Luxury living room set with exposed brick.2 x kitchen sets, one with an island and breakfast bar.120-inch cinema screen, pool table.

Main Reception / Studio / Kitchen - 6.8m x 8.9m 2nd Kitchen / Studio / Pool Room - 4.2m x 4.1m Studio / Office - 3.1m x 3.7m Styling Room - 4.1m x 4.1m Bedroom - 5.5m x 4.5m