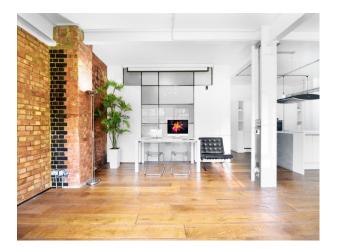

## Interior

1720sq ft (160 sqm) warehouse apartment space.Luxury living room set with exposed brick.2 x kitchen sets, one with an island and breakfast bar.120-inch cinema screen, pool table.

Main Reception / Studio / Kitchen - 6.8m x 8.9m 2nd Kitchen / Studio / Pool Room - 4.2m x 4.1m Studio / Office - 3.1m x 3.7m Styling Room - 4.1m x 4.1m Bedroom - 5.5m x 4.5m