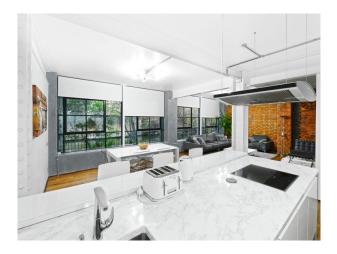

## Interior

1720sq ft (160 sqm) warehouse apartment space.Luxury living room set with exposed brick.2 x kitchen sets, one with an island and breakfast bar.120-inch cinema screen, pool table.

Main Reception / Studio / Kitchen - 6.8m x 8.9m 2nd Kitchen / Studio / Pool Room - 4.2m x 4.1m Studio / Office - 3.1m x 3.7m Styling Room - 4.1m x 4.1m Bedroom - 5.5m x 4.5m