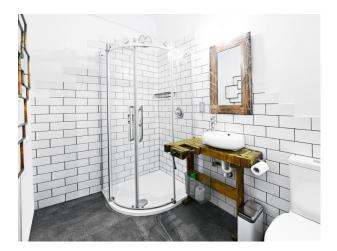

The accommodation further benefits from 3 bathrooms, all of which come with a shower, wash-basin & WC with the main bathroom having an additional bath. There is also a further WC, utility area & storage area.