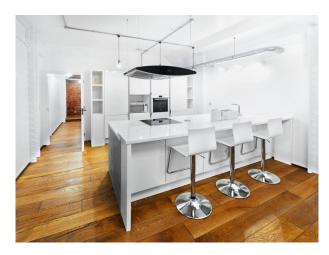

## Interior

1720sq ft (160 sqm) warehouse apartment space.Luxury living room set with exposed brick.2 x kitchen sets, one with an island and breakfast bar.120-inch cinema screen, pool table.

Main Reception / Studio / Kitchen - 6.8m x 8.9m 2nd Kitchen / Studio / Pool Room - 4.2m x 4.1m Studio / Office - 3.1m x 3.7m Styling Room - 4.1m x 4.1m Bedroom - 5.5m x 4.5m