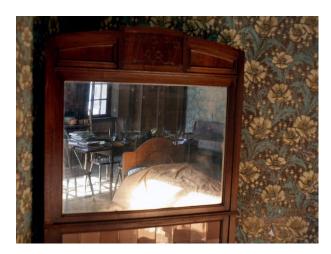

Real Wood Floor</li><li>Tiled Floor</li></ul> | <ul><li>Furnished</li><li>Period Fireplace</li><li>Period Staircase</li><li>Wood Burning Stove</li></ul> | • Driveway                                                              | <ul><li>Cellar</li><li>Crypt</li><li>Dining Room</li><li>Living Room</li><li>Store Room</li></ul> |
|                                                                              |                                                                                                          |                                                                         |                                                                                                   |

## **Views**

## Walls & Windows

- Countryside View
- Painted Walls
- Wallpapered Walls