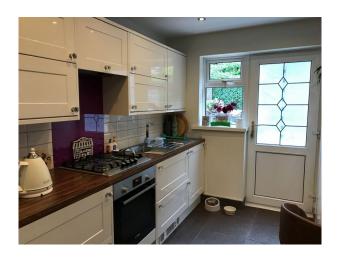

| Exterior Features | Facilities                                                                                   |
|--------------------|----------------------------------------------------------|-------------------|----------------------------------------------------------------------------------------------|
| Family Bathroom    | <ul><li>Child's Bedroom</li><li>Double Bedroom</li></ul> | • Patio           | <ul><li>Domestic Power</li><li>Internet Access</li><li>Mains Water</li><li>Toilets</li></ul> |
| Kitchen Facilities | Kitchen types                                            | Parking           |                                                                                              |

Island

• Cream & White Units

Driveway

• Kitchen With Island