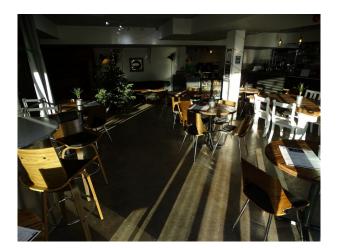

### Interior

Industrial but warm Smart bar Flexible space Good light Quirky toilets