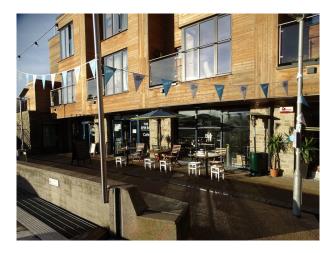

#### Exterior

Harbour side frontage with terrace, at water level with views of boats and a mixture of period, industrial and modern buildings.