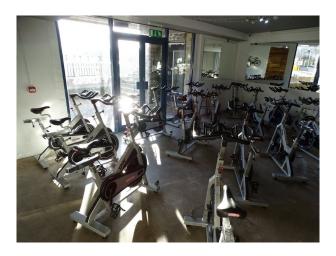

- Dance floor
- ity Scape
- Industrial View
- Large Windows

- Gym
- Retail/Pop-Up Space
- Residential View
- River View
- Painted Walls
- Stone Walls
- Wood Clad Walls

### Interior

Industrial but warm Smart bar Flexible space Good light Quirky toilets