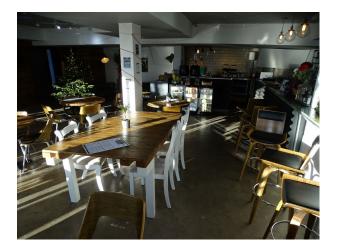

### Interior

Industrial but warm Smart bar Flexible space Good light Quirky toilets