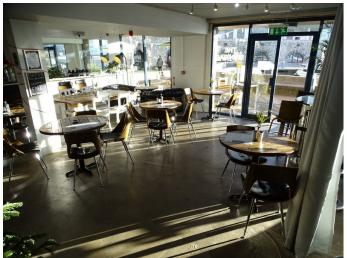

### Interior

Industrial but warm Smart bar Flexible space Good light Quirky toilets