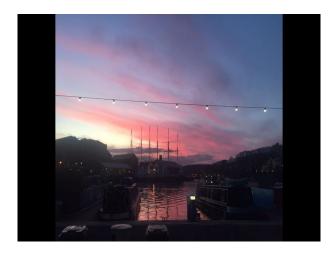

#### Exterior

Harbour side frontage with terrace, at water level with views of boats and a mixture of period, industrial and modern buildings.