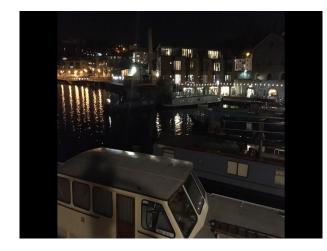

#### Exterior

Harbour side frontage with terrace, at water level with views of boats and a mixture of period, industrial and modern buildings.