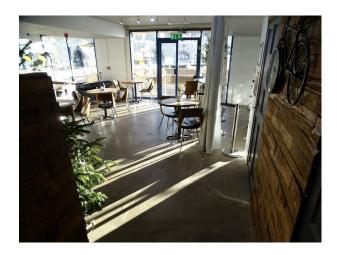

### Interior

Industrial but warm Smart bar Flexible space Good light Quirky toilets

#### Exterior

Harbour side frontage with terrace, at water level with views of boats and a mixture of period, industrial and modern buildings.