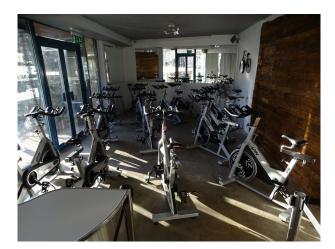

- Dance floor
- ity Scape
- Industrial View
- Large Windows

- Gym
- Retail/Pop-Up Space
- Residential View
- River View
- Painted Walls
- Stone Walls
- Wood Clad Walls

### Interior

Industrial but warm Smart bar Flexible space Good light Quirky toilets