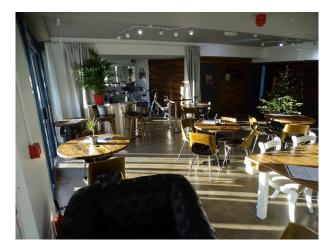

### Interior

Industrial but warm Smart bar Flexible space Good light Quirky toilets