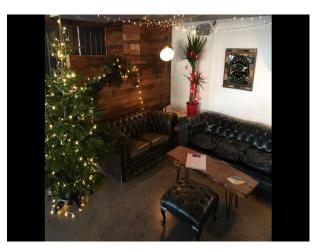

### Interior

Industrial but warm Smart bar Flexible space Good light Quirky toilets