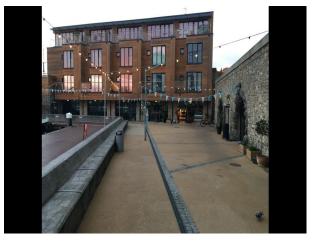

#### Exterior

Harbour side frontage with terrace, at water level with views of boats and a mixture of period, industrial and modern buildings.