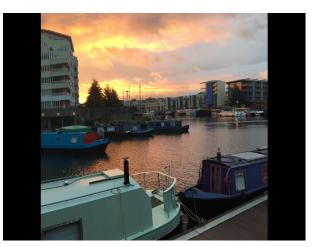

#### Exterior

Harbour side frontage with terrace, at water level with views of boats and a mixture of period, industrial and modern buildings.