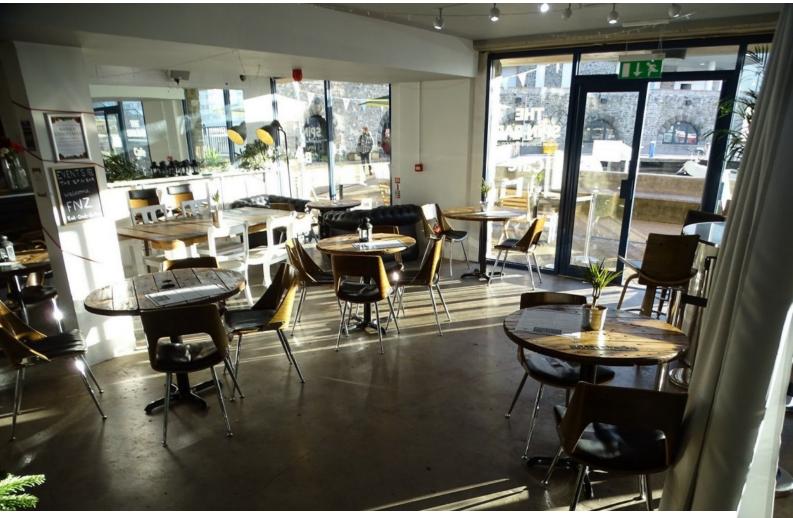

### Interior

Industrial but warm Smart bar Flexible space Good light Quirky toilets