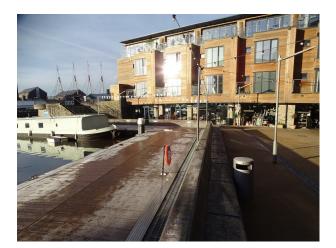

#### Exterior

Harbour side frontage with terrace, at water level with views of boats and a mixture of period, industrial and modern buildings.