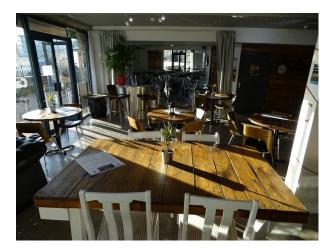

### Interior

Industrial but warm Smart bar Flexible space Good light Quirky toilets