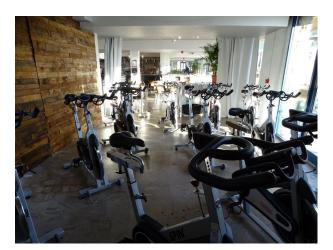

- Dance floor
- ity Scape
- Industrial View
- Large Windows

- Gym
- Retail/Pop-Up Space
- Residential View
- River View
- Painted Walls
- Stone Walls
- Wood Clad Walls

### Interior

Industrial but warm Smart bar Flexible space Good light Quirky toilets