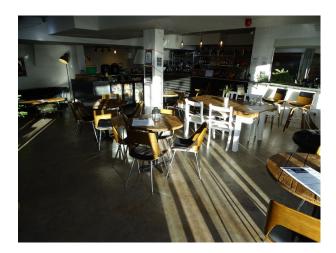

### Interior

Industrial but warm Smart bar Flexible space Good light Quirky toilets