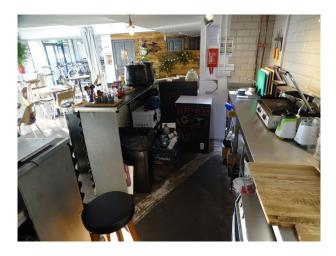

### Interior

Industrial but warm Smart bar Flexible space Good light Quirky toilets