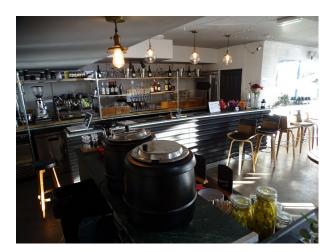

### Interior

Industrial but warm Smart bar Flexible space Good light Quirky toilets