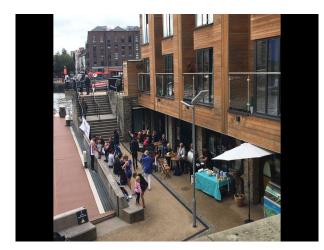

#### Exterior

Harbour side frontage with terrace, at water level with views of boats and a mixture of period, industrial and modern buildings.