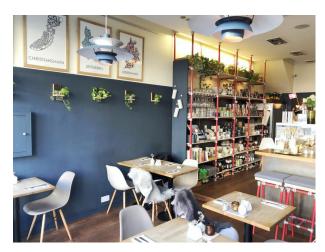

# Interior Modern Danish style Cafe/restaurant. Glass fronted with seating at the front and the back. Small shop style area in the middle of the property.