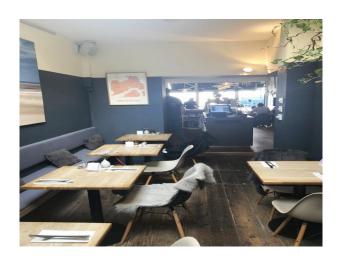

# Interior Modern Danish style Cafe/restaurant. Glass fronted with seating at the front and the back. Small shop style area in the middle of the property.