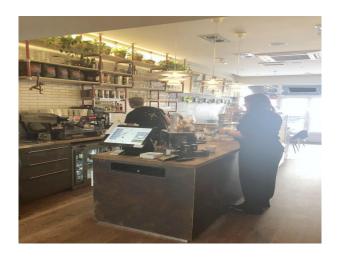

# Interior Modern Danish style Cafe/restaurant. Glass fronted with seating at the front and the back. Small shop style area in the middle of the property.