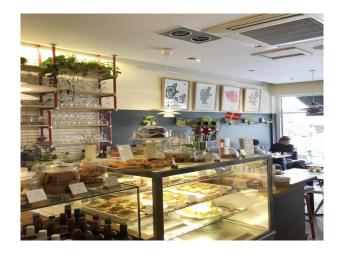

# Interior Modern Danish style Cafe/restaurant. Glass fronted with seating at the front and the back. Small shop style area in the middle of the property.