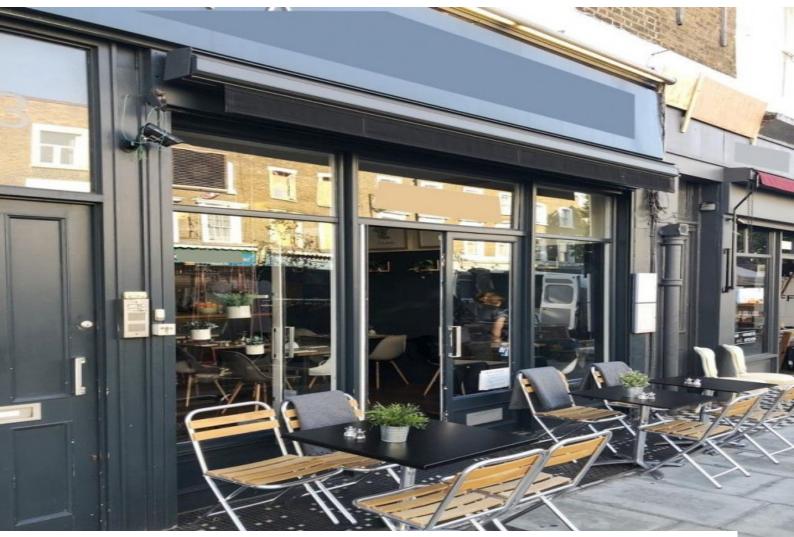

# **LON3454 Danish Restaurant And Shop**

Film friendly modern Danish restaurant with outside seating available to hire for filming.

### **Danish Restaurant And Shop**

Film friendly modern Danish restaurant with outside seating available to hire for filming.

Location: West London, London, United Kingdom

Within the M25: Yes

Categories: Film Friendly Cafes | Restaurants

# Interior Modern Danish style Cafe/restaurant. Glass fronted with seating at the front and the back. Small shop style area in the middle of the property.