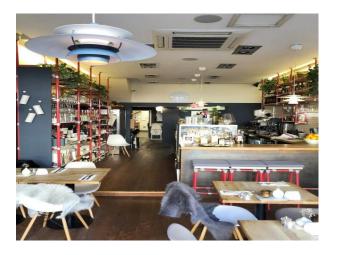

# Interior Modern Danish style Cafe/restaurant. Glass fronted with seating at the front and the back. Small shop style area in the middle of the property.