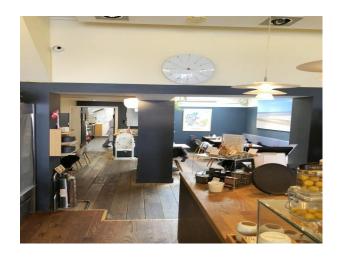

# Interior Modern Danish style Cafe/restaurant. Glass fronted with seating at the front and the back. Small shop style area in the middle of the property.