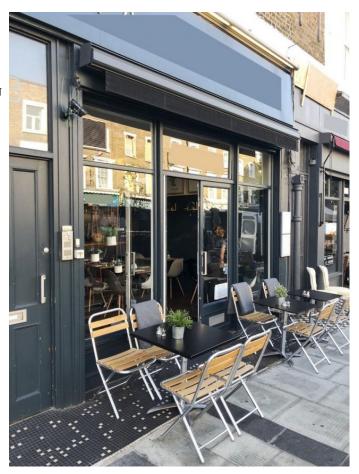

# **LON3454 Danish Restaurant And Shop**

Film friendly modern Danish restaurant with outside seating available to hire for filming.

### **Danish Restaurant And Shop**

Film friendly modern Danish restaurant with outside seating available to hire for filming.

Location: West London, London, United Kingdom

Within the M25: Yes

Categories: Film Friendly Cafes | Restaurants

# Interior Modern Danish style Cafe/restaurant. Glass fronted with seating at the front and the back. Small shop style area in the middle of the property.