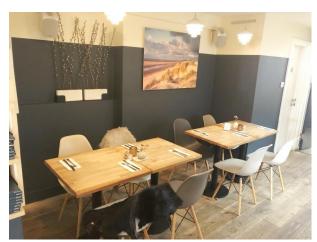

# Interior Modern Danish style Cafe/restaurant. Glass fronted with seating at the front and the back. Small shop style area in the middle of the property.