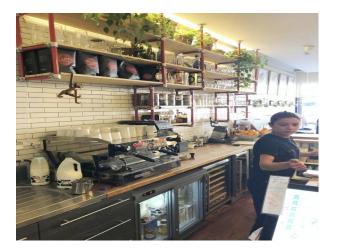

# Interior Modern Danish style Cafe/restaurant. Glass fronted with seating at the front and the back. Small shop style area in the middle of the property.