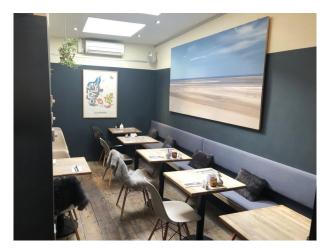

# Interior Modern Danish style Cafe/restaurant. Glass fronted with seating at the front and the back. Small shop style area in the middle of the property.