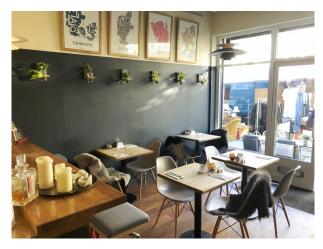

# Interior Modern Danish style Cafe/restaurant. Glass fronted with seating at the front and the back. Small shop style area in the middle of the property.