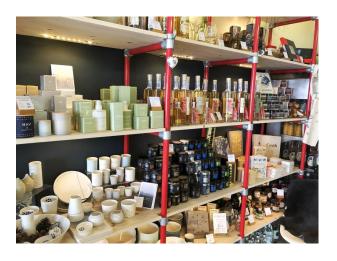

# Interior Modern Danish style Cafe/restaurant. Glass fronted with seating at the front and the back. Small shop style area in the middle of the property.