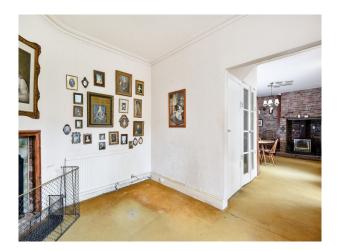

## Interior

The interior is dated with patterned wallpaper and coloured carpets. The property has flowing rooms with next to no furniture.