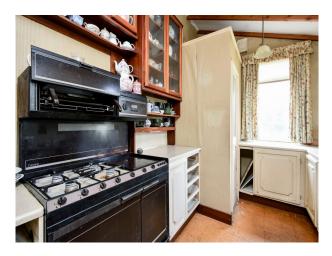

## **Features:**

| Bathroom Types                                               | Bedroom Types                                                                                                   | <b>Exterior Features</b>                             | Facilities                                                                             |
|--------------------------------------------------------------|-----------------------------------------------------------------------------------------------------------------|------------------------------------------------------|----------------------------------------------------------------------------------------|
| <ul><li>Family Bathroom</li><li>Period Bathroom</li></ul>    | <ul><li> Double Bedroom</li><li> Spare Bedroom</li></ul>                                                        | <ul><li> Back Garden</li><li> Front Garden</li></ul> | <ul><li>Domestic Power</li><li>Mains Water</li><li>Toilets</li></ul>                   |
| Floors                                                       | Interior Features                                                                                               | Kitchen Facilities                                   | Kitchen types                                                                          |
| • Carpet                                                     | <ul> <li>Concrete Pillars</li> <li>Period Fireplace</li> <li>Unfurnished</li> <li>Wood Burning Stove</li> </ul> | • Gas Hob                                            | <ul><li>Cream &amp; White Units</li><li>Rustic Kitchens</li><li>Wooden Units</li></ul> |
| Parking                                                      | Rooms                                                                                                           | Views                                                | Walls & Windows                                                                        |
| <ul><li> On Street Parking</li><li> Parking Nearby</li></ul> | <ul><li> Dining Room</li><li> Living Room</li></ul>                                                             | Residential View                                     | <ul><li>Exposed Brick Walls</li><li>Painted Walls</li></ul>                            |

## Interior

The interior is dated with patterned wallpaper and coloured carpets. The property has flowing rooms with next to no furniture.