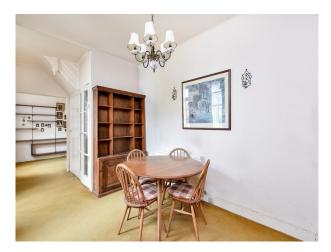

## **Features:**

| Bathroom Types                                               | Bedroom Types                                                                                                   | <b>Exterior Features</b>                             | Facilities                                                                             |
|--------------------------------------------------------------|-----------------------------------------------------------------------------------------------------------------|------------------------------------------------------|----------------------------------------------------------------------------------------|
| <ul><li>Family Bathroom</li><li>Period Bathroom</li></ul>    | <ul><li> Double Bedroom</li><li> Spare Bedroom</li></ul>                                                        | <ul><li> Back Garden</li><li> Front Garden</li></ul> | <ul><li>Domestic Power</li><li>Mains Water</li><li>Toilets</li></ul>                   |
| Floors                                                       | Interior Features                                                                                               | Kitchen Facilities                                   | Kitchen types                                                                          |
| • Carpet                                                     | <ul> <li>Concrete Pillars</li> <li>Period Fireplace</li> <li>Unfurnished</li> <li>Wood Burning Stove</li> </ul> | • Gas Hob                                            | <ul><li>Cream &amp; White Units</li><li>Rustic Kitchens</li><li>Wooden Units</li></ul> |
| Parking                                                      | Rooms                                                                                                           | Views                                                | Walls & Windows                                                                        |
| <ul><li> On Street Parking</li><li> Parking Nearby</li></ul> | <ul><li> Dining Room</li><li> Living Room</li></ul>                                                             | Residential View                                     | <ul><li>Exposed Brick Walls</li><li>Painted Walls</li></ul>                            |

## Interior

The interior is dated with patterned wallpaper and coloured carpets. The property has flowing rooms with next to no furniture.