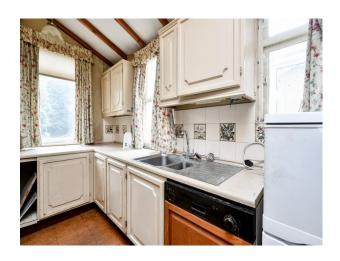

## **Features:**

| Bathroom Types                                               | Bedroom Types                                                                                                   | <b>Exterior Features</b>                             | Facilities                                                                             |
|--------------------------------------------------------------|-----------------------------------------------------------------------------------------------------------------|------------------------------------------------------|----------------------------------------------------------------------------------------|
| <ul><li>Family Bathroom</li><li>Period Bathroom</li></ul>    | <ul><li> Double Bedroom</li><li> Spare Bedroom</li></ul>                                                        | <ul><li> Back Garden</li><li> Front Garden</li></ul> | <ul><li>Domestic Power</li><li>Mains Water</li><li>Toilets</li></ul>                   |
| Floors                                                       | Interior Features                                                                                               | Kitchen Facilities                                   | Kitchen types                                                                          |
| • Carpet                                                     | <ul> <li>Concrete Pillars</li> <li>Period Fireplace</li> <li>Unfurnished</li> <li>Wood Burning Stove</li> </ul> | • Gas Hob                                            | <ul><li>Cream &amp; White Units</li><li>Rustic Kitchens</li><li>Wooden Units</li></ul> |
| Parking                                                      | Rooms                                                                                                           | Views                                                | Walls & Windows                                                                        |
| <ul><li> On Street Parking</li><li> Parking Nearby</li></ul> | <ul><li> Dining Room</li><li> Living Room</li></ul>                                                             | Residential View                                     | <ul><li>Exposed Brick Walls</li><li>Painted Walls</li></ul>                            |

## Interior

The interior is dated with patterned wallpaper and coloured carpets. The property has flowing rooms with next to no furniture.