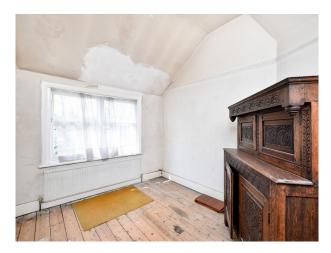

## Interior

The interior is dated with patterned wallpaper and coloured carpets. The property has flowing rooms with next to no furniture.