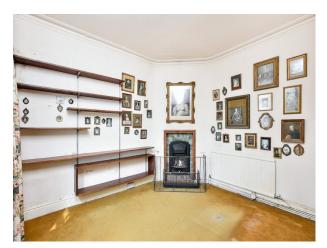

## **Features:**

| Bathroom Types                                               | Bedroom Types                                                                                                   | <b>Exterior Features</b>                             | Facilities                                                                             |
|--------------------------------------------------------------|-----------------------------------------------------------------------------------------------------------------|------------------------------------------------------|----------------------------------------------------------------------------------------|
| <ul><li>Family Bathroom</li><li>Period Bathroom</li></ul>    | <ul><li> Double Bedroom</li><li> Spare Bedroom</li></ul>                                                        | <ul><li> Back Garden</li><li> Front Garden</li></ul> | <ul><li>Domestic Power</li><li>Mains Water</li><li>Toilets</li></ul>                   |
| Floors                                                       | Interior Features                                                                                               | Kitchen Facilities                                   | Kitchen types                                                                          |
| • Carpet                                                     | <ul> <li>Concrete Pillars</li> <li>Period Fireplace</li> <li>Unfurnished</li> <li>Wood Burning Stove</li> </ul> | • Gas Hob                                            | <ul><li>Cream &amp; White Units</li><li>Rustic Kitchens</li><li>Wooden Units</li></ul> |
| Parking                                                      | Rooms                                                                                                           | Views                                                | Walls & Windows                                                                        |
| <ul><li> On Street Parking</li><li> Parking Nearby</li></ul> | <ul><li> Dining Room</li><li> Living Room</li></ul>                                                             | Residential View                                     | <ul><li>Exposed Brick Walls</li><li>Painted Walls</li></ul>                            |

## Interior

The interior is dated with patterned wallpaper and coloured carpets. The property has flowing rooms with next to no furniture.