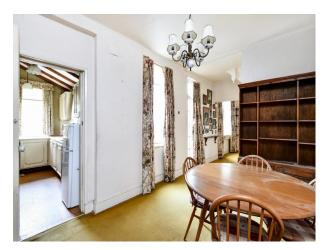

## **Features:**

| Bathroom Types                                               | Bedroom Types                                                                                                   | <b>Exterior Features</b>                             | Facilities                                                                             |
|--------------------------------------------------------------|-----------------------------------------------------------------------------------------------------------------|------------------------------------------------------|----------------------------------------------------------------------------------------|
| <ul><li>Family Bathroom</li><li>Period Bathroom</li></ul>    | <ul><li> Double Bedroom</li><li> Spare Bedroom</li></ul>                                                        | <ul><li> Back Garden</li><li> Front Garden</li></ul> | <ul><li>Domestic Power</li><li>Mains Water</li><li>Toilets</li></ul>                   |
| Floors                                                       | Interior Features                                                                                               | Kitchen Facilities                                   | Kitchen types                                                                          |
| • Carpet                                                     | <ul> <li>Concrete Pillars</li> <li>Period Fireplace</li> <li>Unfurnished</li> <li>Wood Burning Stove</li> </ul> | • Gas Hob                                            | <ul><li>Cream &amp; White Units</li><li>Rustic Kitchens</li><li>Wooden Units</li></ul> |
| Parking                                                      | Rooms                                                                                                           | Views                                                | Walls & Windows                                                                        |
| <ul><li> On Street Parking</li><li> Parking Nearby</li></ul> | <ul><li> Dining Room</li><li> Living Room</li></ul>                                                             | Residential View                                     | <ul><li>Exposed Brick Walls</li><li>Painted Walls</li></ul>                            |

## Interior

The interior is dated with patterned wallpaper and coloured carpets. The property has flowing rooms with next to no furniture.