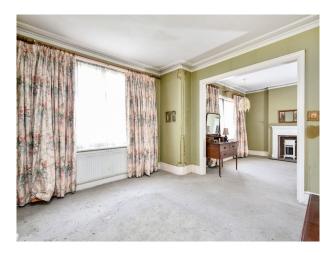

## Interior

The interior is dated with patterned wallpaper and coloured carpets. The property has flowing rooms with next to no furniture.