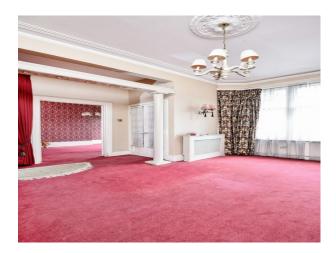

## Interior

The interior is dated with patterned wallpaper and coloured carpets. The property has flowing rooms with next to no furniture.