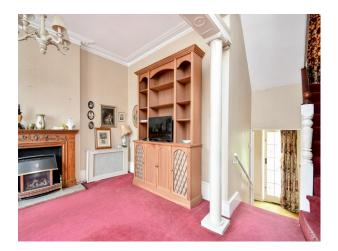

## Interior

The interior is dated with patterned wallpaper and coloured carpets. The property has flowing rooms with next to no furniture.