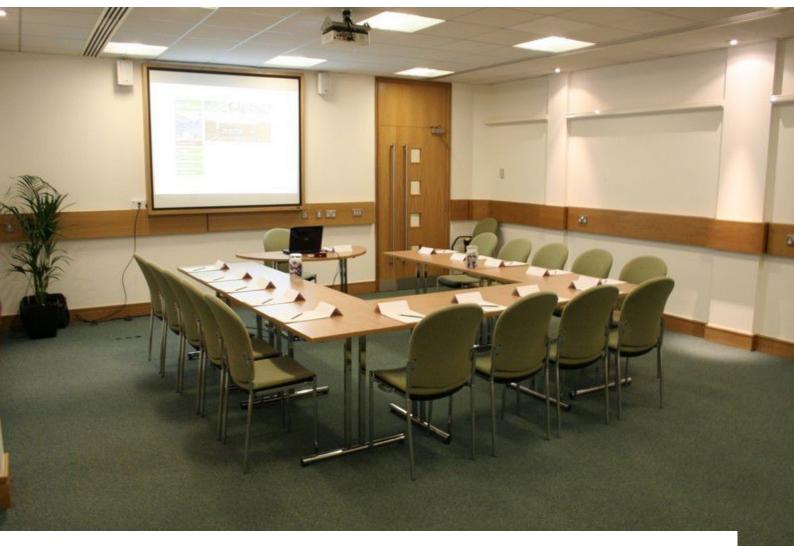

Available to hire The Main Meeting House

Large "Chamber styleâ€□ room Natural daylight

2 x Large Classroom/ Office/ Meeting Rooms

Oblong rooms, no pillars, plain decoration No natural daylight

3 x Medium Classroom/ Office/ Meeting Rooms

Oblong rooms, no pillars, plain decoration Natural daylight One of which features a sink and fridge

3 x Small Classroom/ Office/ Meeting Rooms

Small rooms, no pillars, plain decoration