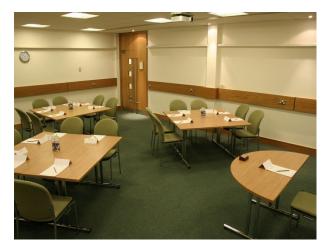

#### Interior

**Location Overview** 

Birmingham city centre location
1930's Meeting House with a recent extension
Original 1930s architectural features
Collection of modern purpose built rooms
Open Monday-Saturday
Car parking available on site upon request
2 sets of public toilets
Disabled access/ Disabled toilet
Free wifi

Available to hire The Main Meeting House

Large "Chamber styleâ€□ room Natural daylight

2 x Large Classroom/ Office/ Meeting Rooms

Oblong rooms, no pillars, plain decoration No natural daylight

3 x Medium Classroom/ Office/ Meeting Rooms

Oblong rooms, no pillars, plain decoration Natural daylight One of which features a sink and fridge

3 x Small Classroom/ Office/ Meeting Rooms

Small rooms, no pillars, plain decoration