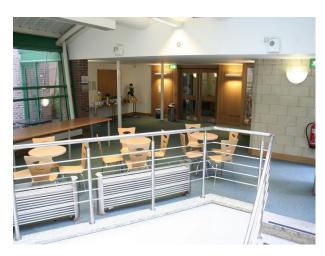

#### Interior

**Location Overview** 

Birmingham city centre location
1930's Meeting House with a recent extension
Original 1930s architectural features
Collection of modern purpose built rooms
Open Monday-Saturday
Car parking available on site upon request
2 sets of public toilets
Disabled access/ Disabled toilet
Free wifi

Available to hire The Main Meeting House

Large "Chamber styleâ€□ room Natural daylight

2 x Large Classroom/ Office/ Meeting Rooms

Oblong rooms, no pillars, plain decoration No natural daylight

3 x Medium Classroom/ Office/ Meeting Rooms