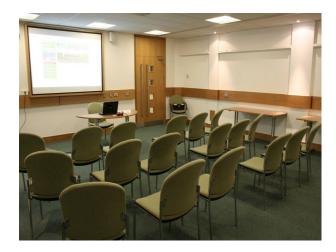

#### Interior

**Location Overview** 

Birmingham city centre location
1930's Meeting House with a recent extension
Original 1930s architectural features
Collection of modern purpose built rooms
Open Monday-Saturday
Car parking available on site upon request
2 sets of public toilets
Disabled access/ Disabled toilet
Free wifi

Available to hire The Main Meeting House

Large "Chamber styleâ€□ room Natural daylight

2 x Large Classroom/ Office/ Meeting Rooms

Oblong rooms, no pillars, plain decoration No natural daylight

3 x Medium Classroom/ Office/ Meeting Rooms

Oblong rooms, no pillars, plain decoration Natural daylight One of which features a sink and fridge

3 x Small Classroom/ Office/ Meeting Rooms

Small rooms, no pillars, plain decoration