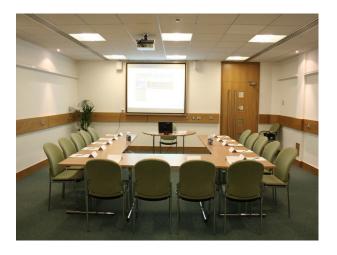

Available to hire The Main Meeting House

Large "Chamber styleâ€□ room Natural daylight

2 x Large Classroom/ Office/ Meeting Rooms

Oblong rooms, no pillars, plain decoration No natural daylight

3 x Medium Classroom/ Office/ Meeting Rooms

Oblong rooms, no pillars, plain decoration Natural daylight One of which features a sink and fridge

3 x Small Classroom/ Office/ Meeting Rooms

Small rooms, no pillars, plain decoration