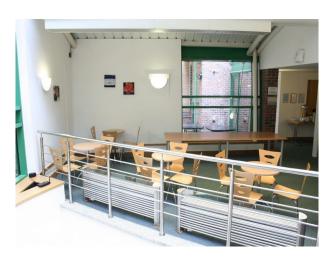

#### Interior

**Location Overview** 

Birmingham city centre location
1930's Meeting House with a recent extension
Original 1930s architectural features
Collection of modern purpose built rooms
Open Monday-Saturday
Car parking available on site upon request
2 sets of public toilets
Disabled access/ Disabled toilet
Free wifi

Available to hire The Main Meeting House

Large "Chamber styleâ€□ room Natural daylight

2 x Large Classroom/ Office/ Meeting Rooms

Oblong rooms, no pillars, plain decoration No natural daylight

3 x Medium Classroom/ Office/ Meeting Rooms

Oblong rooms, no pillars, plain decoration Natural daylight One of which features a sink and fridge

3 x Small Classroom/ Office/ Meeting Rooms

Small rooms, no pillars, plain decoration