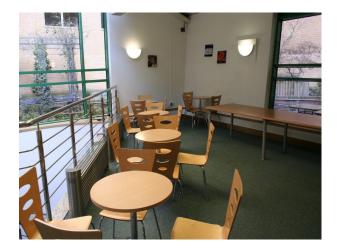

#### Interior

**Location Overview** 

Birmingham city centre location
1930's Meeting House with a recent extension
Original 1930s architectural features
Collection of modern purpose built rooms
Open Monday-Saturday
Car parking available on site upon request
2 sets of public toilets
Disabled access/ Disabled toilet
Free wifi

Available to hire The Main Meeting House

Large "Chamber styleâ€□ room Natural daylight

2 x Large Classroom/ Office/ Meeting Rooms

Oblong rooms, no pillars, plain decoration No natural daylight

3 x Medium Classroom/ Office/ Meeting Rooms