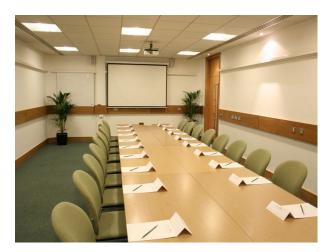

#### Interior

**Location Overview** 

Birmingham city centre location
1930's Meeting House with a recent extension
Original 1930s architectural features
Collection of modern purpose built rooms
Open Monday-Saturday
Car parking available on site upon request
2 sets of public toilets
Disabled access/ Disabled toilet
Free wifi

Available to hire The Main Meeting House

Large "Chamber styleâ€□ room Natural daylight

2 x Large Classroom/ Office/ Meeting Rooms

Oblong rooms, no pillars, plain decoration No natural daylight

3 x Medium Classroom/ Office/ Meeting Rooms

Oblong rooms, no pillars, plain decoration Natural daylight One of which features a sink and fridge

3 x Small Classroom/ Office/ Meeting Rooms

Small rooms, no pillars, plain decoration