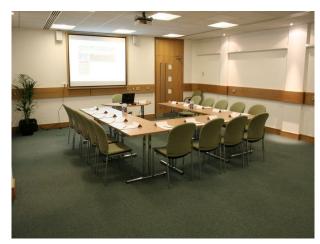

#### Interior

**Location Overview** 

Birmingham city centre location
1930's Meeting House with a recent extension
Original 1930s architectural features
Collection of modern purpose built rooms
Open Monday-Saturday
Car parking available on site upon request
2 sets of public toilets
Disabled access/ Disabled toilet
Free wifi

Available to hire The Main Meeting House

Large "Chamber styleâ€□ room Natural daylight

2 x Large Classroom/ Office/ Meeting Rooms

Oblong rooms, no pillars, plain decoration No natural daylight

3 x Medium Classroom/ Office/ Meeting Rooms

Oblong rooms, no pillars, plain decoration Natural daylight One of which features a sink and fridge

3 x Small Classroom/ Office/ Meeting Rooms

Small rooms, no pillars, plain decoration