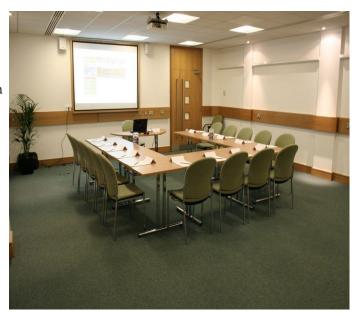

Available to hire The Main Meeting House

Large "Chamber styleâ€□ room Natural daylight

2 x Large Classroom/ Office/ Meeting Rooms

Oblong rooms, no pillars, plain decoration No natural daylight

3 x Medium Classroom/ Office/ Meeting Rooms

Oblong rooms, no pillars, plain decoration Natural daylight One of which features a sink and fridge

3 x Small Classroom/ Office/ Meeting Rooms

Small rooms, no pillars, plain decoration