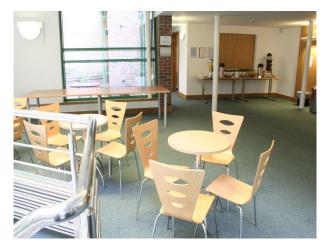

#### Interior

**Location Overview** 

Birmingham city centre location
1930's Meeting House with a recent extension
Original 1930s architectural features
Collection of modern purpose built rooms
Open Monday-Saturday
Car parking available on site upon request
2 sets of public toilets
Disabled access/ Disabled toilet
Free wifi

Available to hire The Main Meeting House

Large "Chamber styleâ€□ room Natural daylight

2 x Large Classroom/ Office/ Meeting Rooms

Oblong rooms, no pillars, plain decoration No natural daylight

3 x Medium Classroom/ Office/ Meeting Rooms