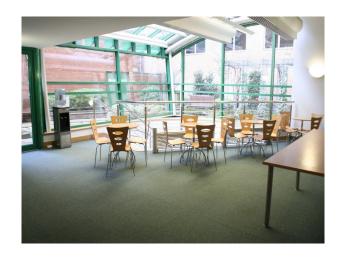

#### Interior

**Location Overview** 

Birmingham city centre location
1930's Meeting House with a recent extension
Original 1930s architectural features
Collection of modern purpose built rooms
Open Monday-Saturday
Car parking available on site upon request
2 sets of public toilets
Disabled access/ Disabled toilet
Free wifi

Available to hire The Main Meeting House

Large "Chamber styleâ€□ room Natural daylight

2 x Large Classroom/ Office/ Meeting Rooms

Oblong rooms, no pillars, plain decoration No natural daylight

3 x Medium Classroom/ Office/ Meeting Rooms