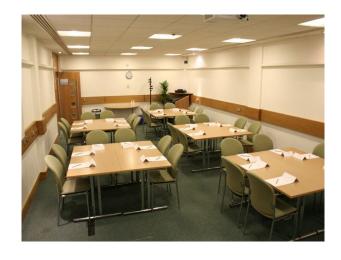

Available to hire The Main Meeting House

Large "Chamber styleâ€□ room Natural daylight

2 x Large Classroom/ Office/ Meeting Rooms

Oblong rooms, no pillars, plain decoration No natural daylight

3 x Medium Classroom/ Office/ Meeting Rooms

Oblong rooms, no pillars, plain decoration Natural daylight One of which features a sink and fridge

3 x Small Classroom/ Office/ Meeting Rooms

Small rooms, no pillars, plain decoration