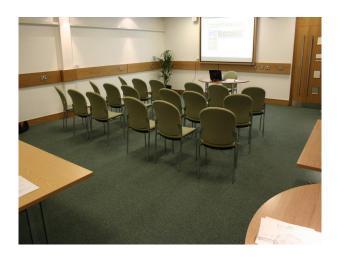

#### Interior

**Location Overview** 

Birmingham city centre location
1930's Meeting House with a recent extension
Original 1930s architectural features
Collection of modern purpose built rooms
Open Monday-Saturday
Car parking available on site upon request
2 sets of public toilets
Disabled access/ Disabled toilet
Free wifi

Available to hire The Main Meeting House

Large "Chamber styleâ€□ room Natural daylight

2 x Large Classroom/ Office/ Meeting Rooms

Oblong rooms, no pillars, plain decoration No natural daylight

3 x Medium Classroom/ Office/ Meeting Rooms

Oblong rooms, no pillars, plain decoration Natural daylight One of which features a sink and fridge

3 x Small Classroom/ Office/ Meeting Rooms

Small rooms, no pillars, plain decoration