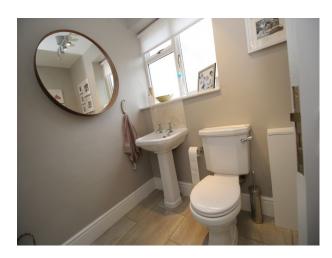

## **Features:**

| <b>Bathroom Types</b>               | <b>Bedroom Types</b> | Facilities                      | Kitchen Facilities                      |
|-------------------------------------|----------------------|---------------------------------|-----------------------------------------|
| • Cloakroom/WC                      | • Double Bedroom     | • Domestic Power                | • Breakfast Bar                         |
| • En-suite Bathroom                 |                      | • Green Room                    | • Cutlery and Crockery                  |
| <ul> <li>Modern Bathroom</li> </ul> |                      | • Internet Access               | • Eat In                                |
|                                     |                      | <ul> <li>Mains Water</li> </ul> | <ul> <li>Freestanding Cooker</li> </ul> |
|                                     |                      | <ul><li>Toilets</li></ul>       | • Gas Hob                               |