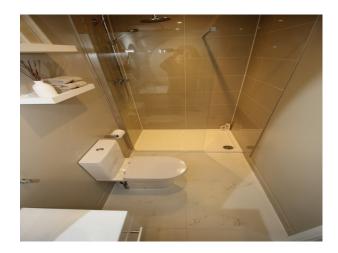

## **Features:**

| <b>Bathroom Types</b>               | <b>Bedroom Types</b> | Facilities                      | Kitchen Facilities                      |
|-------------------------------------|----------------------|---------------------------------|-----------------------------------------|
| • Cloakroom/WC                      | • Double Bedroom     | • Domestic Power                | • Breakfast Bar                         |
| • En-suite Bathroom                 |                      | • Green Room                    | • Cutlery and Crockery                  |
| <ul> <li>Modern Bathroom</li> </ul> |                      | • Internet Access               | • Eat In                                |
|                                     |                      | <ul> <li>Mains Water</li> </ul> | <ul> <li>Freestanding Cooker</li> </ul> |
|                                     |                      | <ul><li>Toilets</li></ul>       | • Gas Hob                               |