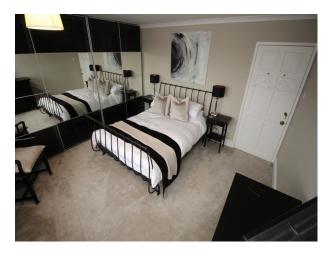

No Bedrooms: 4

## **Features:**

| <b>Bathroom Types</b>               | <b>Bedroom Types</b> | Facilities                      | Kitchen Facilities                      |
|-------------------------------------|----------------------|---------------------------------|-----------------------------------------|
| • Cloakroom/WC                      | • Double Bedroom     | • Domestic Power                | • Breakfast Bar                         |
| • En-suite Bathroom                 |                      | • Green Room                    | • Cutlery and Crockery                  |
| <ul> <li>Modern Bathroom</li> </ul> |                      | • Internet Access               | • Eat In                                |
|                                     |                      | <ul> <li>Mains Water</li> </ul> | <ul> <li>Freestanding Cooker</li> </ul> |
|                                     |                      | <ul><li>Toilets</li></ul>       | • Gas Hob                               |