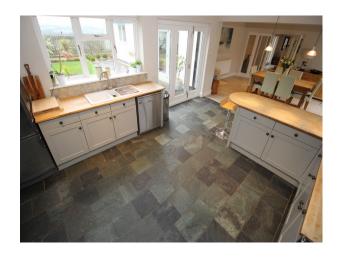

## **Features:**

| <b>Bathroom Types</b>               | <b>Bedroom Types</b> | Facilities                      | Kitchen Facilities                      |
|-------------------------------------|----------------------|---------------------------------|-----------------------------------------|
| • Cloakroom/WC                      | • Double Bedroom     | • Domestic Power                | • Breakfast Bar                         |
| • En-suite Bathroom                 |                      | • Green Room                    | • Cutlery and Crockery                  |
| <ul> <li>Modern Bathroom</li> </ul> |                      | • Internet Access               | • Eat In                                |
|                                     |                      | <ul> <li>Mains Water</li> </ul> | <ul> <li>Freestanding Cooker</li> </ul> |
|                                     |                      | <ul><li>Toilets</li></ul>       | • Gas Hob                               |

## Kitchen types Parking

• Coloured Units • Driveway

- Pots and Pans Prep Area
- Small Appliances

Interior

Large open plan modern family home available for filming.