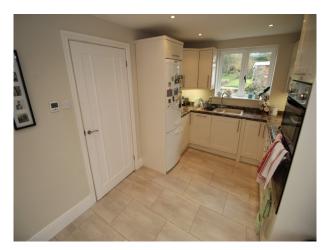

## **Features:**

| <b>Bathroom Types</b>               | <b>Bedroom Types</b> | Facilities                      | Kitchen Facilities                      |
|-------------------------------------|----------------------|---------------------------------|-----------------------------------------|
| • Cloakroom/WC                      | • Double Bedroom     | • Domestic Power                | • Breakfast Bar                         |
| • En-suite Bathroom                 |                      | • Green Room                    | • Cutlery and Crockery                  |
| <ul> <li>Modern Bathroom</li> </ul> |                      | • Internet Access               | • Eat In                                |
|                                     |                      | <ul> <li>Mains Water</li> </ul> | <ul> <li>Freestanding Cooker</li> </ul> |
|                                     |                      | <ul><li>Toilets</li></ul>       | • Gas Hob                               |

## Kitchen types Parking

• Coloured Units • Driveway

- Pots and Pans Prep Area
- Small Appliances

Interior

Large open plan modern family home available for filming.