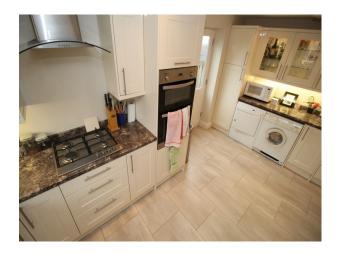

## **Features:**

| <b>Bathroom Types</b>               | <b>Bedroom Types</b> | Facilities                      | Kitchen Facilities                      |
|-------------------------------------|----------------------|---------------------------------|-----------------------------------------|
| • Cloakroom/WC                      | • Double Bedroom     | • Domestic Power                | • Breakfast Bar                         |
| • En-suite Bathroom                 |                      | • Green Room                    | • Cutlery and Crockery                  |
| <ul> <li>Modern Bathroom</li> </ul> |                      | • Internet Access               | • Eat In                                |
|                                     |                      | <ul> <li>Mains Water</li> </ul> | <ul> <li>Freestanding Cooker</li> </ul> |
|                                     |                      | <ul><li>Toilets</li></ul>       | • Gas Hob                               |

## Kitchen types Parking

• Coloured Units • Driveway

- Pots and Pans Prep Area
- Small Appliances

Interior

Large open plan modern family home available for filming.