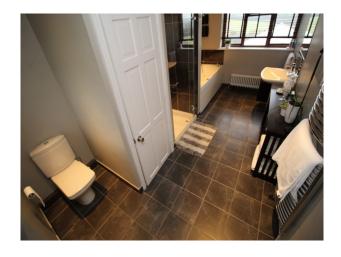

## **Features:**

| <b>Bathroom Types</b>               | <b>Bedroom Types</b> | Facilities                      | Kitchen Facilities                      |
|-------------------------------------|----------------------|---------------------------------|-----------------------------------------|
| • Cloakroom/WC                      | • Double Bedroom     | • Domestic Power                | • Breakfast Bar                         |
| • En-suite Bathroom                 |                      | • Green Room                    | • Cutlery and Crockery                  |
| <ul> <li>Modern Bathroom</li> </ul> |                      | • Internet Access               | • Eat In                                |
|                                     |                      | <ul> <li>Mains Water</li> </ul> | <ul> <li>Freestanding Cooker</li> </ul> |
|                                     |                      | <ul><li>Toilets</li></ul>       | • Gas Hob                               |