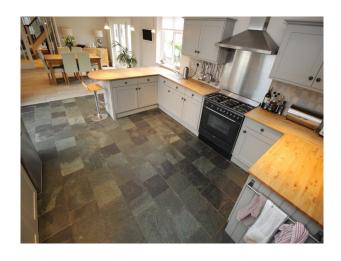

## **Features:**

| <b>Bathroom Types</b>               | <b>Bedroom Types</b> | Facilities                      | Kitchen Facilities                      |
|-------------------------------------|----------------------|---------------------------------|-----------------------------------------|
| • Cloakroom/WC                      | • Double Bedroom     | • Domestic Power                | • Breakfast Bar                         |
| • En-suite Bathroom                 |                      | • Green Room                    | • Cutlery and Crockery                  |
| <ul> <li>Modern Bathroom</li> </ul> |                      | • Internet Access               | • Eat In                                |
|                                     |                      | <ul> <li>Mains Water</li> </ul> | <ul> <li>Freestanding Cooker</li> </ul> |
|                                     |                      | <ul><li>Toilets</li></ul>       | • Gas Hob                               |

## Kitchen types Parking

• Coloured Units • Driveway

- Pots and Pans Prep Area
- Small Appliances

Interior

Large open plan modern family home available for filming.