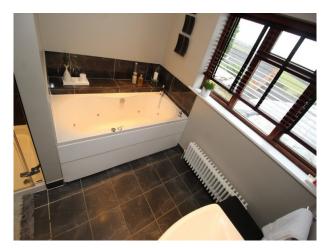

## **Features:**

| <b>Bathroom Types</b>               | <b>Bedroom Types</b> | Facilities                      | Kitchen Facilities                      |
|-------------------------------------|----------------------|---------------------------------|-----------------------------------------|
| • Cloakroom/WC                      | • Double Bedroom     | • Domestic Power                | • Breakfast Bar                         |
| • En-suite Bathroom                 |                      | • Green Room                    | • Cutlery and Crockery                  |
| <ul> <li>Modern Bathroom</li> </ul> |                      | • Internet Access               | • Eat In                                |
|                                     |                      | <ul> <li>Mains Water</li> </ul> | <ul> <li>Freestanding Cooker</li> </ul> |
|                                     |                      | <ul><li>Toilets</li></ul>       | • Gas Hob                               |