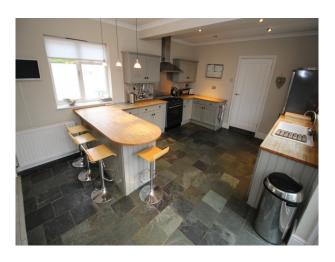

## **Features:**

| <b>Bathroom Types</b>               | <b>Bedroom Types</b> | Facilities                      | Kitchen Facilities                      |
|-------------------------------------|----------------------|---------------------------------|-----------------------------------------|
| • Cloakroom/WC                      | • Double Bedroom     | • Domestic Power                | • Breakfast Bar                         |
| • En-suite Bathroom                 |                      | • Green Room                    | • Cutlery and Crockery                  |
| <ul> <li>Modern Bathroom</li> </ul> |                      | • Internet Access               | • Eat In                                |
|                                     |                      | <ul> <li>Mains Water</li> </ul> | <ul> <li>Freestanding Cooker</li> </ul> |
|                                     |                      | <ul><li>Toilets</li></ul>       | • Gas Hob                               |

## Kitchen types Parking

• Coloured Units • Driveway

- Pots and Pans Prep Area
- Small Appliances

Interior

Large open plan modern family home available for filming.