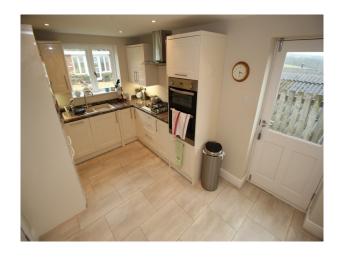

## **Features:**

| <b>Bathroom Types</b>               | <b>Bedroom Types</b> | Facilities                      | Kitchen Facilities                      |
|-------------------------------------|----------------------|---------------------------------|-----------------------------------------|
| • Cloakroom/WC                      | • Double Bedroom     | • Domestic Power                | • Breakfast Bar                         |
| • En-suite Bathroom                 |                      | • Green Room                    | • Cutlery and Crockery                  |
| <ul> <li>Modern Bathroom</li> </ul> |                      | • Internet Access               | • Eat In                                |
|                                     |                      | <ul> <li>Mains Water</li> </ul> | <ul> <li>Freestanding Cooker</li> </ul> |
|                                     |                      | <ul><li>Toilets</li></ul>       | • Gas Hob                               |

## Kitchen types Parking

• Coloured Units • Driveway

- Pots and Pans Prep Area
- Small Appliances

Interior

Large open plan modern family home available for filming.