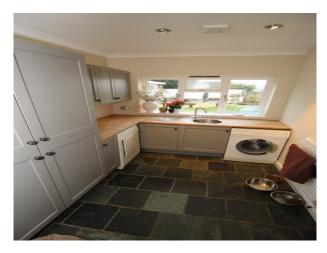

## **Features:**

| <b>Bathroom Types</b>               | <b>Bedroom Types</b> | Facilities                      | Kitchen Facilities                      |
|-------------------------------------|----------------------|---------------------------------|-----------------------------------------|
| • Cloakroom/WC                      | • Double Bedroom     | • Domestic Power                | • Breakfast Bar                         |
| • En-suite Bathroom                 |                      | • Green Room                    | • Cutlery and Crockery                  |
| <ul> <li>Modern Bathroom</li> </ul> |                      | • Internet Access               | • Eat In                                |
|                                     |                      | <ul> <li>Mains Water</li> </ul> | <ul> <li>Freestanding Cooker</li> </ul> |
|                                     |                      | <ul><li>Toilets</li></ul>       | • Gas Hob                               |

## Kitchen types Parking

• Coloured Units • Driveway

- Pots and Pans Prep Area
- Small Appliances

Interior

Large open plan modern family home available for filming.