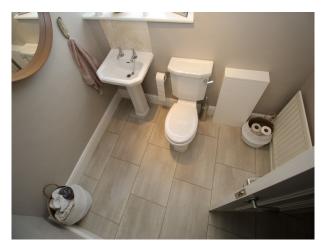

## **Features:**

| <b>Bathroom Types</b>               | <b>Bedroom Types</b> | Facilities                      | Kitchen Facilities                      |
|-------------------------------------|----------------------|---------------------------------|-----------------------------------------|
| • Cloakroom/WC                      | • Double Bedroom     | • Domestic Power                | • Breakfast Bar                         |
| • En-suite Bathroom                 |                      | • Green Room                    | • Cutlery and Crockery                  |
| <ul> <li>Modern Bathroom</li> </ul> |                      | • Internet Access               | • Eat In                                |
|                                     |                      | <ul> <li>Mains Water</li> </ul> | <ul> <li>Freestanding Cooker</li> </ul> |
|                                     |                      | <ul><li>Toilets</li></ul>       | • Gas Hob                               |