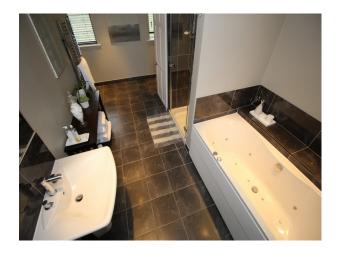

## **Features:**

| <b>Bathroom Types</b>               | <b>Bedroom Types</b> | Facilities                      | Kitchen Facilities                      |
|-------------------------------------|----------------------|---------------------------------|-----------------------------------------|
| • Cloakroom/WC                      | • Double Bedroom     | • Domestic Power                | • Breakfast Bar                         |
| • En-suite Bathroom                 |                      | • Green Room                    | • Cutlery and Crockery                  |
| <ul> <li>Modern Bathroom</li> </ul> |                      | • Internet Access               | • Eat In                                |
|                                     |                      | <ul> <li>Mains Water</li> </ul> | <ul> <li>Freestanding Cooker</li> </ul> |
|                                     |                      | <ul><li>Toilets</li></ul>       | • Gas Hob                               |