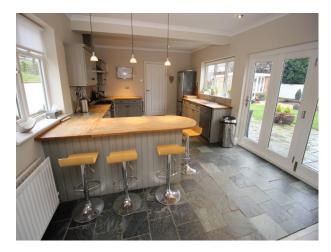

## **Features:**

| <b>Bathroom Types</b>               | <b>Bedroom Types</b> | Facilities                      | Kitchen Facilities                      |
|-------------------------------------|----------------------|---------------------------------|-----------------------------------------|
| • Cloakroom/WC                      | • Double Bedroom     | • Domestic Power                | • Breakfast Bar                         |
| • En-suite Bathroom                 |                      | • Green Room                    | • Cutlery and Crockery                  |
| <ul> <li>Modern Bathroom</li> </ul> |                      | • Internet Access               | • Eat In                                |
|                                     |                      | <ul> <li>Mains Water</li> </ul> | <ul> <li>Freestanding Cooker</li> </ul> |
|                                     |                      | <ul><li>Toilets</li></ul>       | • Gas Hob                               |

## Kitchen types Parking

• Coloured Units • Driveway

- Pots and Pans Prep Area
- Small Appliances

Interior

Large open plan modern family home available for filming.