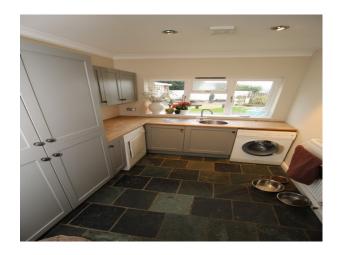

## **Features:**

| <b>Bathroom Types</b>               | <b>Bedroom Types</b> | Facilities                      | Kitchen Facilities                      |
|-------------------------------------|----------------------|---------------------------------|-----------------------------------------|
| • Cloakroom/WC                      | • Double Bedroom     | • Domestic Power                | • Breakfast Bar                         |
| • En-suite Bathroom                 |                      | • Green Room                    | • Cutlery and Crockery                  |
| <ul> <li>Modern Bathroom</li> </ul> |                      | • Internet Access               | • Eat In                                |
|                                     |                      | <ul> <li>Mains Water</li> </ul> | <ul> <li>Freestanding Cooker</li> </ul> |
|                                     |                      | <ul><li>Toilets</li></ul>       | • Gas Hob                               |

## Kitchen types Parking

• Coloured Units • Driveway

- Pots and Pans Prep Area
- Small Appliances

Interior

Large open plan modern family home available for filming.