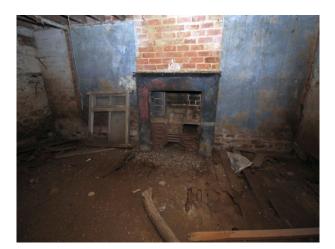

#### Interior

- 2 Derelict barns with remnants of its previous use scattered among thee dust and debris.
- The barns are of brick construction, with no windows, and beams supporting the roof.
- One barn has a wooden ladder leading up to a 2nd floor