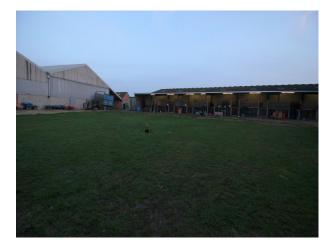

## SE2655 Derelict Brick Barn Film Location

Derelict buildings in semi-isolated surroundings,, close to power/water sources. The stone-built farm buildings are now available for filming and stills shoots. An unmade track runs past the row of barns and a wind farm in an adjacent field. Large areas are available for unit base parking and crew

### **Derelict Brick Barn Film Location**

Derelict buildings in semi-isolated surroundings,, close to power/water sources. The stone-built farm buildings are now available for filming and stills shoots. An unmade track runs past the row of barns and.a wind farm in an adjacent field. Large areas are available for unit base parking and crew