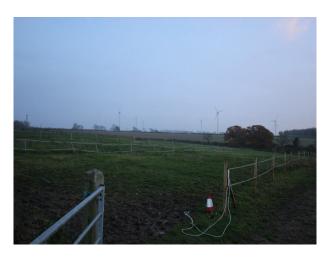

## SE2655 Derelict Brick Barn Film Location

Derelict buildings in semi-isolated surroundings,, close to power/water sources. The stone-built farm buildings are now available for filming and stills shoots. An unmade track runs past the row of barns and a wind farm in an adjacent field. Large areas are available for unit base parking and crew

### **Derelict Brick Barn Film Location**

Derelict buildings in semi-isolated surroundings,, close to power/water sources. The stone-built farm buildings are now available for filming and stills shoots. An unmade track runs past the row of barns and.a wind farm in an adjacent field. Large areas are available for unit base parking and crew