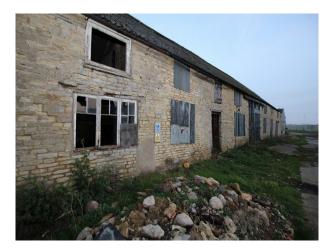

## SE2655 Derelict Brick Barn Film Location

Derelict buildings in semi-isolated surroundings,, close to power/water sources. The stone-built farm buildings are now available for filming and stills shoots. An unmade track runs past the row of barns and a wind farm in an adjacent field. Large areas are available for unit base parking and crew

### **Derelict Brick Barn Film Location**

Derelict buildings in semi-isolated surroundings,, close to power/water sources. The stone-built farm buildings are now available for filming and stills shoots. An unmade track runs past the row of barns and.a wind farm in an adjacent field. Large areas are available for unit base parking and crew

#### Exterior

Row of semi-derelict barns of stone construction. The windows are either missing or glass is broken, adding atmosphere to the building.