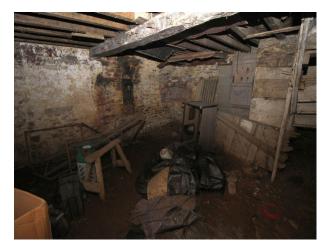

#### Interior

- 2 Derelict barns with remnants of its previous use scattered among thee dust and debris.
- The barns are of brick construction, with no windows, and beams supporting the roof.
- One barn has a wooden ladder leading up to a 2nd floor