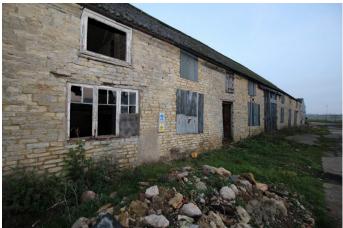

## SE2655 Derelict Brick Barn Film Location

Derelict buildings in semi-isolated surroundings,, close to power/water sources. The stone-built farm buildings are now available for filming and stills shoots. An unmade track runs past the row of barns and a wind farm in an adjacent field. Large areas are available for unit base parking and crew

### **Derelict Brick Barn Film Location**

Derelict buildings in semi-isolated surroundings,, close to power/water sources. The stone-built farm buildings are now available for filming and stills shoots. An unmade track runs past the row of barns and.a wind farm in an adjacent field. Large areas are available for unit base parking and crew

#### Exterior

Row of semi-derelict barns of stone construction. The windows are either missing or glass is broken, adding atmosphere to the building.