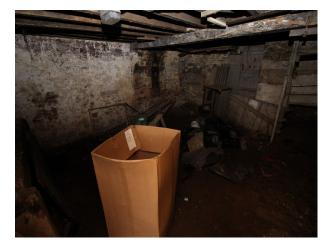

#### Interior

- 2 Derelict barns with remnants of its previous use scattered among thee dust and debris.
- The barns are of brick construction, with no windows, and beams supporting the roof.
- One barn has a wooden ladder leading up to a 2nd floor