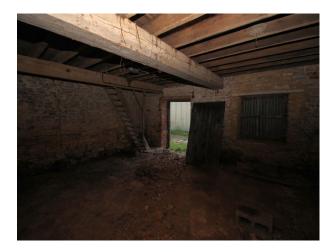

#### Interior

- 2 Derelict barns with remnants of its previous use scattered among thee dust and debris.
- The barns are of brick construction, with no windows, and beams supporting the roof.
- One barn has a wooden ladder leading up to a 2nd floor