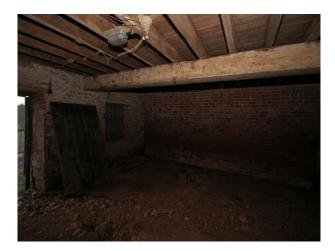

#### Interior

- 2 Derelict barns with remnants of its previous use scattered among thee dust and debris.
- The barns are of brick construction, with no windows, and beams supporting the roof.
- One barn has a wooden ladder leading up to a 2nd floor

#### Exterior

Row of semi-derelict barns of stone construction. The windows are either missing or glass is broken, adding atmosphere to the building.