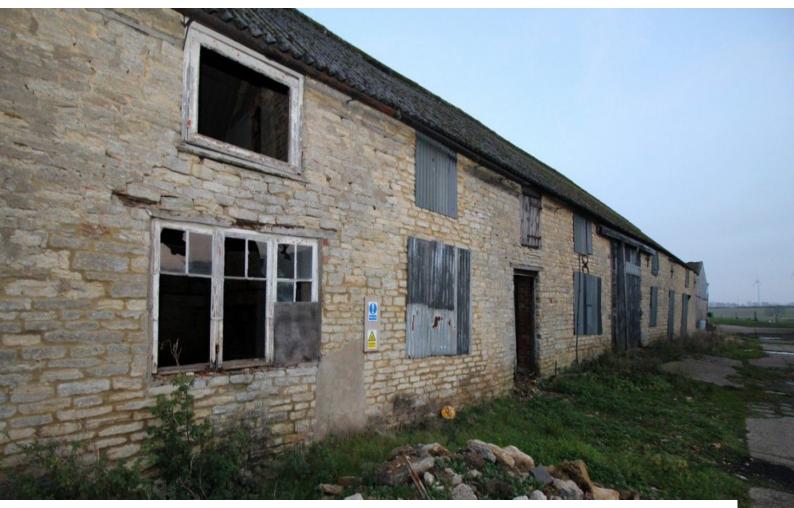

## SE2655 Derelict Brick Barn Film Location

Derelict buildings in semi-isolated surroundings,, close to power/water sources. The stone-built farm buildings are now available for filming and stills shoots. An unmade track runs past the row of barns and a wind farm in an adjacent field. Large areas are available for unit base parking and crew

### **Derelict Brick Barn Film Location**

Derelict buildings in semi-isolated surroundings,, close to power/water sources. The stone-built farm buildings are now available for filming and stills shoots. An unmade track runs past the row of barns and.a wind farm in an adjacent field. Large areas are available for unit base parking and crew

#### Exterior

Row of semi-derelict barns of stone construction. The windows are either missing or glass is broken, adding atmosphere to the building.