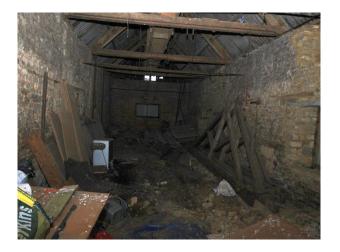

#### Interior

- 2 Derelict barns with remnants of its previous use scattered among thee dust and debris.
- The barns are of brick construction, with no windows, and beams supporting the roof.
- One barn has a wooden ladder leading up to a 2nd floor