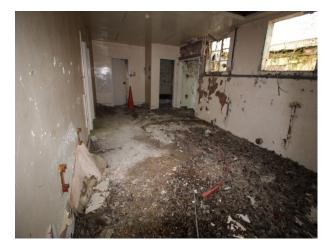

### Interior

This site used to accommodate 10,000 people and comprises of low level housing and hospital accommodation. along with support facilities such as doctors surgery, boiler room and gymnasium. The site is now in a state of significant degradation, but offers many opportunities to people wanting to film dramatic exteriors or interiors.

The pictures are presented to show a walk-through of the site, starting at the fire-destroyed mansion (former hospital) and taking you through a large number of the buildings around the site. Buildings are quite different both in terms of size and decoration but share a common theme of being quite derelict.

Throughout this extensive former hospital site, you will find a broad selection of large and small rooms, corridors, and peeling paint/dereliction in abundance.