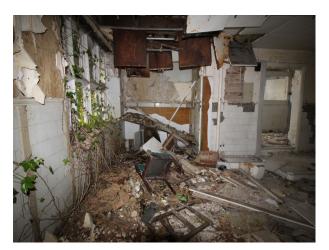

### Interior

This site used to accommodate 10,000 people and comprises of low level housing and hospital accommodation. along with support facilities such as doctors surgery, boiler room and gymnasium. The site is now in a state of significant degradation, but offers many opportunities to people wanting to film dramatic exteriors or interiors.

The pictures are presented to show a walk-through of the site, starting at the fire-destroyed mansion (former hospital) and taking you through a large number of the buildings around the site. Buildings are quite different both in terms of size and decoration but share a common theme of being quite derelict.

Throughout this extensive former hospital site, you will find a broad selection of large and small rooms, corridors, and peeling paint/dereliction in abundance.