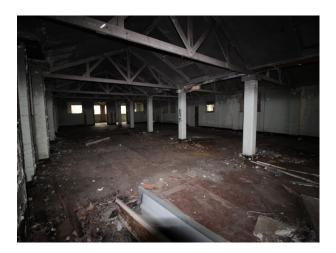

### Interior

This site used to accommodate 10,000 people and comprises of low level housing and hospital accommodation. along with support facilities such as doctors surgery, boiler room and gymnasium. The site is now in a state of significant degradation, but offers many opportunities to people wanting to film dramatic exteriors or interiors.

The pictures are presented to show a walk-through of the site, starting at the fire-destroyed mansion (former hospital) and taking you through a large number of the buildings around the site. Buildings are quite different both in terms of size and decoration but share a common theme of being quite derelict.

Throughout this extensive former hospital site, you will find a broad selection of large and small rooms, corridors, and peeling paint/dereliction in abundance.