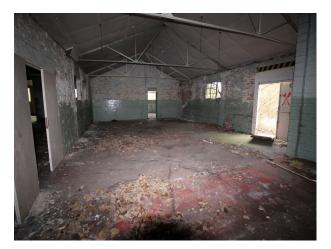

### Interior

This site used to accommodate 10,000 people and comprises of low level housing and hospital accommodation. along with support facilities such as doctors surgery, boiler room and gymnasium. The site is now in a state of significant degradation, but offers many opportunities to people wanting to film dramatic exteriors or interiors.

The pictures are presented to show a walk-through of the site, starting at the fire-destroyed mansion (former hospital) and taking you through a large number of the buildings around the site. Buildings are quite different both in terms of size and decoration but share a common theme of being quite derelict.

Throughout this extensive former hospital site, you will find a broad selection of large and small rooms, corridors, and peeling paint/dereliction in abundance.