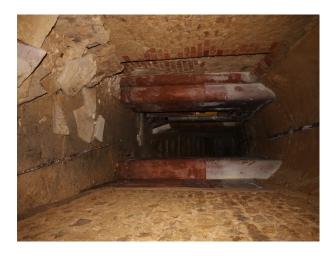

### Interior

This site used to accommodate 10,000 people and comprises of low level housing and hospital accommodation. along with support facilities such as doctors surgery, boiler room and gymnasium. The site is now in a state of significant degradation, but offers many opportunities to people wanting to film dramatic exteriors or interiors.

The pictures are presented to show a walk-through of the site, starting at the fire-destroyed mansion (former hospital) and taking you through a large number of the buildings around the site. Buildings are quite different both in terms of size and decoration but share a common theme of being quite derelict.

Throughout this extensive former hospital site, you will find a broad selection of large and small rooms, corridors, and peeling paint/dereliction in abundance.