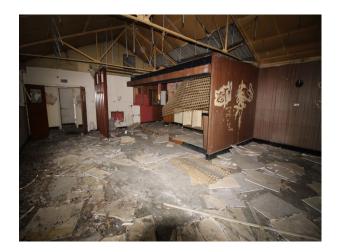

### Interior

This site used to accommodate 10,000 people and comprises of low level housing and hospital accommodation. along with support facilities such as doctors surgery, boiler room and gymnasium. The site is now in a state of significant degradation, but offers many opportunities to people wanting to film dramatic exteriors or interiors.

The pictures are presented to show a walk-through of the site, starting at the fire-destroyed mansion (former hospital) and taking you through a large number of the buildings around the site. Buildings are quite different both in terms of size and decoration but share a common theme of being quite derelict.

Throughout this extensive former hospital site, you will find a broad selection of large and small rooms, corridors, and peeling paint/dereliction in abundance.