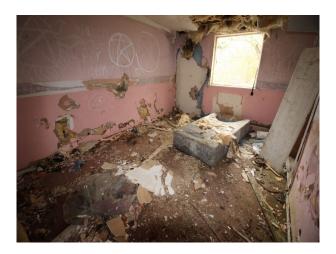

### Interior

This site used to accommodate 10,000 people and comprises of low level housing and hospital accommodation. along with support facilities such as doctors surgery, boiler room and gymnasium. The site is now in a state of significant degradation, but offers many opportunities to people wanting to film dramatic exteriors or interiors.

The pictures are presented to show a walk-through of the site, starting at the fire-destroyed mansion (former hospital) and taking you through a large number of the buildings around the site. Buildings are quite different both in terms of size and decoration but share a common theme of being quite derelict.

Throughout this extensive former hospital site, you will find a broad selection of large and small rooms, corridors, and peeling paint/dereliction in abundance.