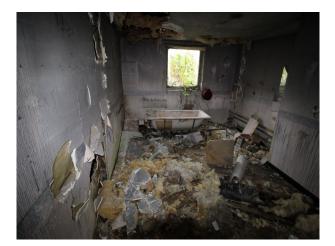

### Interior

This site used to accommodate 10,000 people and comprises of low level housing and hospital accommodation. along with support facilities such as doctors surgery, boiler room and gymnasium. The site is now in a state of significant degradation, but offers many opportunities to people wanting to film dramatic exteriors or interiors.

The pictures are presented to show a walk-through of the site, starting at the fire-destroyed mansion (former hospital) and taking you through a large number of the buildings around the site. Buildings are quite different both in terms of size and decoration but share a common theme of being quite derelict.

Throughout this extensive former hospital site, you will find a broad selection of large and small rooms, corridors, and peeling paint/dereliction in abundance.