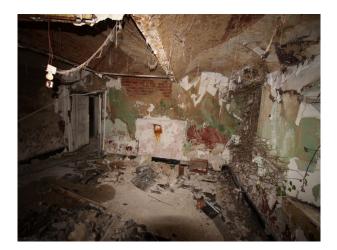

### Interior

This site used to accommodate 10,000 people and comprises of low level housing and hospital accommodation. along with support facilities such as doctors surgery, boiler room and gymnasium. The site is now in a state of significant degradation, but offers many opportunities to people wanting to film dramatic exteriors or interiors.

The pictures are presented to show a walk-through of the site, starting at the fire-destroyed mansion (former hospital) and taking you through a large number of the buildings around the site. Buildings are quite different both in terms of size and decoration but share a common theme of being quite derelict.

Throughout this extensive former hospital site, you will find a broad selection of large and small rooms, corridors, and peeling paint/dereliction in abundance.