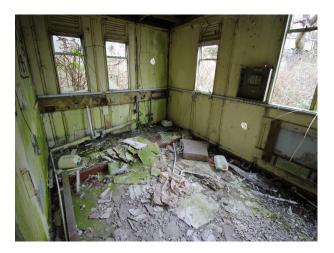

### Interior

This site used to accommodate 10,000 people and comprises of low level housing and hospital accommodation. along with support facilities such as doctors surgery, boiler room and gymnasium. The site is now in a state of significant degradation, but offers many opportunities to people wanting to film dramatic exteriors or interiors.

The pictures are presented to show a walk-through of the site, starting at the fire-destroyed mansion (former hospital) and taking you through a large number of the buildings around the site. Buildings are quite different both in terms of size and decoration but share a common theme of being quite derelict.

Throughout this extensive former hospital site, you will find a broad selection of large and small rooms, corridors, and peeling paint/dereliction in abundance.