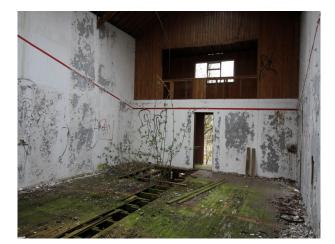

The pictures are presented to show a walk-through of the site, starting at the fire-destroyed mansion (former hospital) and taking you through a large number of the buildings around the site. Buildings are quite different both in terms of size and decoration but share a common theme of being quite derelict.

Throughout this extensive former hospital site, you will find a broad selection of large and small rooms, corridors, and peeling paint/dereliction in abundance.