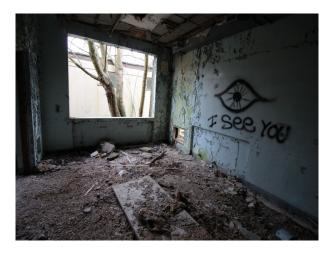

### Interior

This site used to accommodate 10,000 people and comprises of low level housing and hospital accommodation. along with support facilities such as doctors surgery, boiler room and gymnasium. The site is now in a state of significant degradation, but offers many opportunities to people wanting to film dramatic exteriors or interiors.

The pictures are presented to show a walk-through of the site, starting at the fire-destroyed mansion (former hospital) and taking you through a large number of the buildings around the site. Buildings are quite different both in terms of size and decoration but share a common theme of being quite derelict.

Throughout this extensive former hospital site, you will find a broad selection of large and small rooms, corridors, and peeling paint/dereliction in abundance.