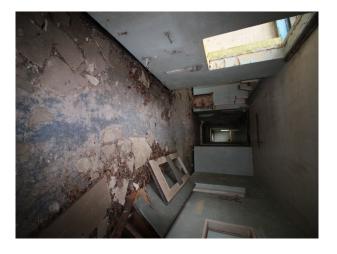

### Interior

This site used to accommodate 10,000 people and comprises of low level housing and hospital accommodation. along with support facilities such as doctors surgery, boiler room and gymnasium. The site is now in a state of significant degradation, but offers many opportunities to people wanting to film dramatic exteriors or interiors.

The pictures are presented to show a walk-through of the site, starting at the fire-destroyed mansion (former hospital) and taking you through a large number of the buildings around the site. Buildings are quite different both in terms of size and decoration but share a common theme of being quite derelict.

Throughout this extensive former hospital site, you will find a broad selection of large and small rooms, corridors, and peeling paint/dereliction in abundance.