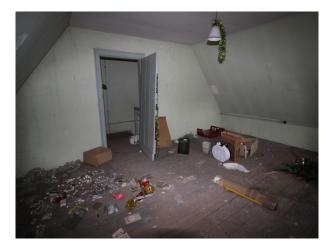

### Interior

This site used to accommodate 10,000 people and comprises of low level housing and hospital accommodation. along with support facilities such as doctors surgery, boiler room and gymnasium. The site is now in a state of significant degradation, but offers many opportunities to people wanting to film dramatic exteriors or interiors.

The pictures are presented to show a walk-through of the site, starting at the fire-destroyed mansion (former hospital) and taking you through a large number of the buildings around the site. Buildings are quite different both in terms of size and decoration but share a common theme of being quite derelict.

Throughout this extensive former hospital site, you will find a broad selection of large and small rooms, corridors, and peeling paint/dereliction in abundance.