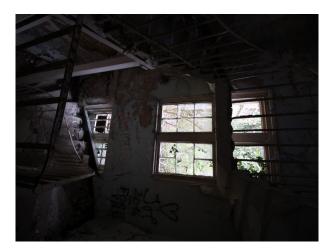

The pictures are presented to show a walk-through of the site, starting at the fire-destroyed mansion (former hospital) and taking you through a large number of the buildings around the site. Buildings are quite different both in terms of size and decoration but share a common theme of being quite derelict.

Throughout this extensive former hospital site, you will find a broad selection of large and small rooms, corridors, and peeling paint/dereliction in abundance.