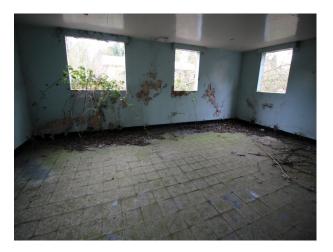

### Interior

This site used to accommodate 10,000 people and comprises of low level housing and hospital accommodation. along with support facilities such as doctors surgery, boiler room and gymnasium. The site is now in a state of significant degradation, but offers many opportunities to people wanting to film dramatic exteriors or interiors.

The pictures are presented to show a walk-through of the site, starting at the fire-destroyed mansion (former hospital) and taking you through a large number of the buildings around the site. Buildings are quite different both in terms of size and decoration but share a common theme of being quite derelict.

Throughout this extensive former hospital site, you will find a broad selection of large and small rooms, corridors, and peeling paint/dereliction in abundance.