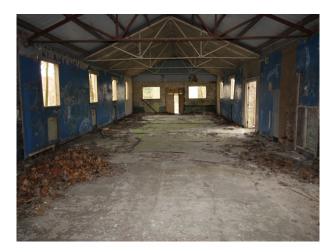

### Interior

This site used to accommodate 10,000 people and comprises of low level housing and hospital accommodation. along with support facilities such as doctors surgery, boiler room and gymnasium. The site is now in a state of significant degradation, but offers many opportunities to people wanting to film dramatic exteriors or interiors.

The pictures are presented to show a walk-through of the site, starting at the fire-destroyed mansion (former hospital) and taking you through a large number of the buildings around the site. Buildings are quite different both in terms of size and decoration but share a common theme of being quite derelict.

Throughout this extensive former hospital site, you will find a broad selection of large and small rooms, corridors, and peeling paint/dereliction in abundance.