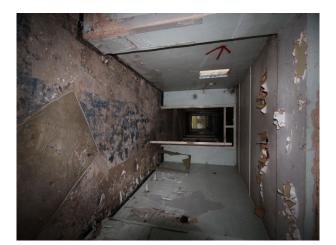

### Interior

This site used to accommodate 10,000 people and comprises of low level housing and hospital accommodation. along with support facilities such as doctors surgery, boiler room and gymnasium. The site is now in a state of significant degradation, but offers many opportunities to people wanting to film dramatic exteriors or interiors.

The pictures are presented to show a walk-through of the site, starting at the fire-destroyed mansion (former hospital) and taking you through a large number of the buildings around the site. Buildings are quite different both in terms of size and decoration but share a common theme of being quite derelict.

Throughout this extensive former hospital site, you will find a broad selection of large and small rooms, corridors, and peeling paint/dereliction in abundance.