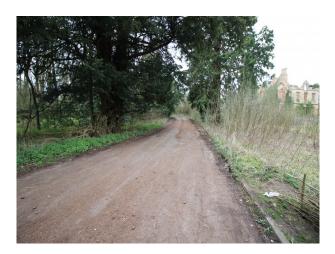

#### Exterior

There are many fantastic opportunities for filming exteriors at this location. The fencing shown to prevent access to the mansion can easily be removed, and there is a large amount of space to the front and rear of that building for crew vehicles and filming. Further secure unit base parking is available (without any services - water, power etc) to support even the largest of productions. Within the general site there is also a long road, some part with road markings, other parts overgrown with weeds etc, which may also be used.