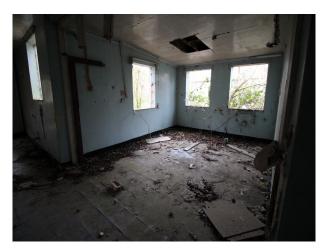

### Interior

This site used to accommodate 10,000 people and comprises of low level housing and hospital accommodation. along with support facilities such as doctors surgery, boiler room and gymnasium. The site is now in a state of significant degradation, but offers many opportunities to people wanting to film dramatic exteriors or interiors.

The pictures are presented to show a walk-through of the site, starting at the fire-destroyed mansion (former hospital) and taking you through a large number of the buildings around the site. Buildings are quite different both in terms of size and decoration but share a common theme of being quite derelict.

Throughout this extensive former hospital site, you will find a broad selection of large and small rooms, corridors, and peeling paint/dereliction in abundance.