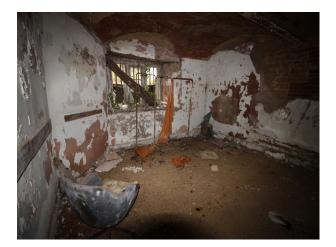

### Interior

This site used to accommodate 10,000 people and comprises of low level housing and hospital accommodation. along with support facilities such as doctors surgery, boiler room and gymnasium. The site is now in a state of significant degradation, but offers many opportunities to people wanting to film dramatic exteriors or interiors.

The pictures are presented to show a walk-through of the site, starting at the fire-destroyed mansion (former hospital) and taking you through a large number of the buildings around the site. Buildings are quite different both in terms of size and decoration but share a common theme of being quite derelict.

Throughout this extensive former hospital site, you will find a broad selection of large and small rooms, corridors, and peeling paint/dereliction in abundance.