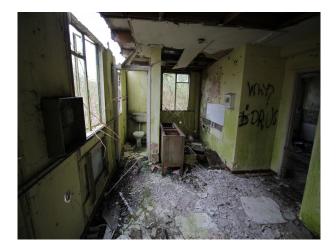

### Interior

This site used to accommodate 10,000 people and comprises of low level housing and hospital accommodation. along with support facilities such as doctors surgery, boiler room and gymnasium. The site is now in a state of significant degradation, but offers many opportunities to people wanting to film dramatic exteriors or interiors.

The pictures are presented to show a walk-through of the site, starting at the fire-destroyed mansion (former hospital) and taking you through a large number of the buildings around the site. Buildings are quite different both in terms of size and decoration but share a common theme of being quite derelict.

Throughout this extensive former hospital site, you will find a broad selection of large and small rooms, corridors, and peeling paint/dereliction in abundance.