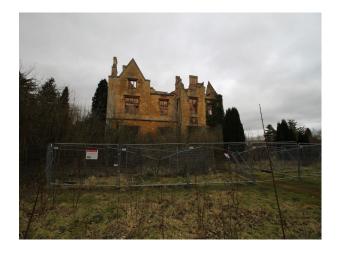

### Interior

This site used to accommodate 10,000 people and comprises of low level housing and hospital accommodation. along with support facilities such as doctors surgery, boiler room and gymnasium. The site is now in a state of significant degradation, but offers many opportunities to people wanting to film dramatic exteriors or interiors.

The pictures are presented to show a walk-through of the site, starting at the fire-destroyed mansion (former hospital) and taking you through a large number of the buildings around the site. Buildings are quite different both in terms of size and decoration but share a common theme of being quite derelict.

#### Exterior

There are many fantastic opportunities for filming exteriors at this location. The fencing shown to prevent access to the mansion can easily be removed, and there is a large amount of space to the front and rear of that building for crew vehicles and filming. Further secure unit base parking is available (without any services - water, power etc) to support even the largest of productions. Within the general site there is also a long road, some part with road markings, other parts overgrown with weeds etc, which may also be used.