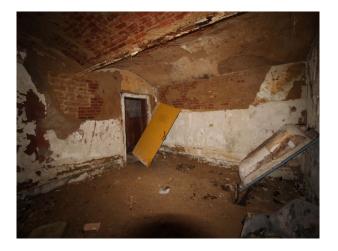

### Interior

This site used to accommodate 10,000 people and comprises of low level housing and hospital accommodation. along with support facilities such as doctors surgery, boiler room and gymnasium. The site is now in a state of significant degradation, but offers many opportunities to people wanting to film dramatic exteriors or interiors.

The pictures are presented to show a walk-through of the site, starting at the fire-destroyed mansion (former hospital) and taking you through a large number of the buildings around the site. Buildings are quite different both in terms of size and decoration but share a common theme of being quite derelict.

Throughout this extensive former hospital site, you will find a broad selection of large and small rooms, corridors, and peeling paint/dereliction in abundance.