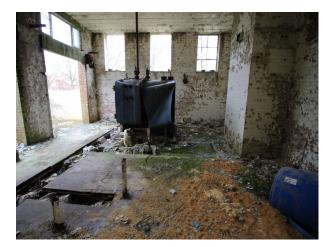

### Interior

This site used to accommodate 10,000 people and comprises of low level housing and hospital accommodation. along with support facilities such as doctors surgery, boiler room and gymnasium. The site is now in a state of significant degradation, but offers many opportunities to people wanting to film dramatic exteriors or interiors.

The pictures are presented to show a walk-through of the site, starting at the fire-destroyed mansion (former hospital) and taking you through a large number of the buildings around the site. Buildings are quite different both in terms of size and decoration but share a common theme of being quite derelict.

Throughout this extensive former hospital site, you will find a broad selection of large and small rooms, corridors, and peeling paint/dereliction in abundance.