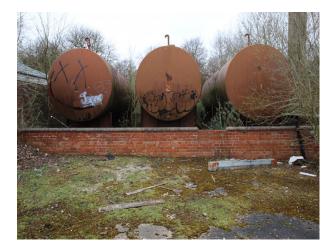

### Interior

This site used to accommodate 10,000 people and comprises of low level housing and hospital accommodation. along with support facilities such as doctors surgery, boiler room and gymnasium. The site is now in a state of significant degradation, but offers many opportunities to people wanting to film dramatic exteriors or interiors.

The pictures are presented to show a walk-through of the site, starting at the fire-destroyed mansion (former hospital) and taking you through a large number of the buildings around the site. Buildings are quite different both in terms of size and decoration but share a common theme of being quite derelict.

Throughout this extensive former hospital site, you will find a broad selection of large and small rooms, corridors, and peeling paint/dereliction in abundance.