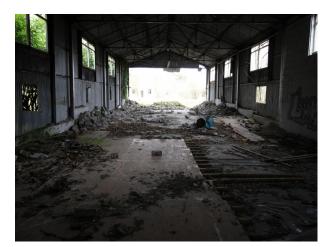

### Interior

This site used to accommodate 10,000 people and comprises of low level housing and hospital accommodation. along with support facilities such as doctors surgery, boiler room and gymnasium. The site is now in a state of significant degradation, but offers many opportunities to people wanting to film dramatic exteriors or interiors.

The pictures are presented to show a walk-through of the site, starting at the fire-destroyed mansion (former hospital) and taking you through a large number of the buildings around the site. Buildings are quite different both in terms of size and decoration but share a common theme of being quite derelict.

Throughout this extensive former hospital site, you will find a broad selection of large and small rooms, corridors, and peeling paint/dereliction in abundance.