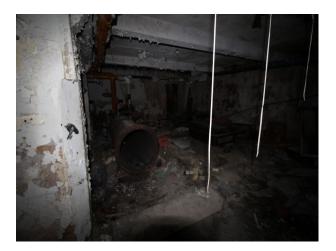

### Interior

This site used to accommodate 10,000 people and comprises of low level housing and hospital accommodation. along with support facilities such as doctors surgery, boiler room and gymnasium. The site is now in a state of significant degradation, but offers many opportunities to people wanting to film dramatic exteriors or interiors.

The pictures are presented to show a walk-through of the site, starting at the fire-destroyed mansion (former hospital) and taking you through a large number of the buildings around the site. Buildings are quite different both in terms of size and decoration but share a common theme of being quite derelict.

Throughout this extensive former hospital site, you will find a broad selection of large and small rooms, corridors, and peeling paint/dereliction in abundance.