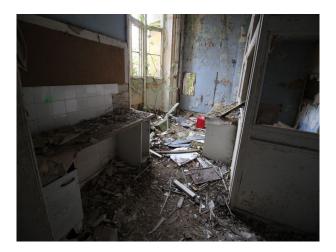

### Interior

This site used to accommodate 10,000 people and comprises of low level housing and hospital accommodation. along with support facilities such as doctors surgery, boiler room and gymnasium. The site is now in a state of significant degradation, but offers many opportunities to people wanting to film dramatic exteriors or interiors.

The pictures are presented to show a walk-through of the site, starting at the fire-destroyed mansion (former hospital) and taking you through a large number of the buildings around the site. Buildings are quite different both in terms of size and decoration but share a common theme of being quite derelict.

Throughout this extensive former hospital site, you will find a broad selection of large and small rooms, corridors, and peeling paint/dereliction in abundance.