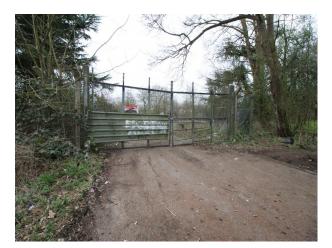

#### Exterior

There are many fantastic opportunities for filming exteriors at this location. The fencing shown to prevent access to the mansion can easily be removed, and there is a large amount of space to the front and rear of that building for crew vehicles and filming. Further secure unit base parking is available (without any services - water, power etc) to support even the largest of productions. Within the general site there is also a long road, some part with road markings, other parts overgrown with weeds etc, which may also be used.