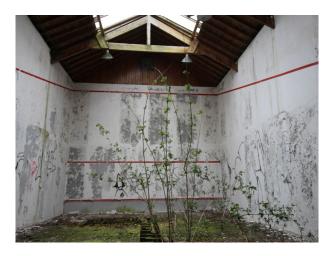

The pictures are presented to show a walk-through of the site, starting at the fire-destroyed mansion (former hospital) and taking you through a large number of the buildings around the site. Buildings are quite different both in terms of size and decoration but share a common theme of being quite derelict.

Throughout this extensive former hospital site, you will find a broad selection of large and small rooms, corridors, and peeling paint/dereliction in abundance.