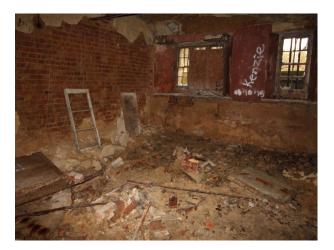

### Interior

This site used to accommodate 10,000 people and comprises of low level housing and hospital accommodation. along with support facilities such as doctors surgery, boiler room and gymnasium. The site is now in a state of significant degradation, but offers many opportunities to people wanting to film dramatic exteriors or interiors.

The pictures are presented to show a walk-through of the site, starting at the fire-destroyed mansion (former hospital) and taking you through a large number of the buildings around the site. Buildings are quite different both in terms of size and decoration but share a common theme of being quite derelict.

Throughout this extensive former hospital site, you will find a broad selection of large and small rooms, corridors, and peeling paint/dereliction in abundance.