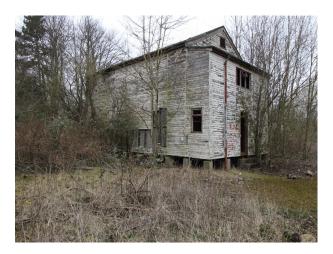

### Interior

This site used to accommodate 10,000 people and comprises of low level housing and hospital accommodation. along with support facilities such as doctors surgery, boiler room and gymnasium. The site is now in a state of significant degradation, but offers many opportunities to people wanting to film dramatic exteriors or interiors.

The pictures are presented to show a walk-through of the site, starting at the fire-destroyed mansion (former hospital) and taking you through a large number of the buildings around the site. Buildings are quite different both in terms of size and decoration but share a common theme of being quite derelict.

#### Exterior

There are many fantastic opportunities for filming exteriors at this location. The fencing shown to prevent access to the mansion can easily be removed, and there is a large amount of space to the front and rear of that building for crew vehicles and filming. Further secure unit base parking is available (without any services - water, power etc) to support even the largest of productions. Within the general site there is also a long road, some part with road markings, other parts overgrown with weeds etc, which may also be used.