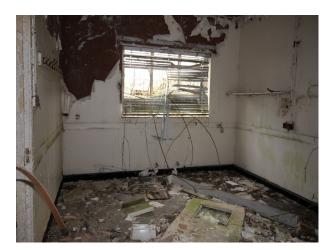

### Interior

This site used to accommodate 10,000 people and comprises of low level housing and hospital accommodation. along with support facilities such as doctors surgery, boiler room and gymnasium. The site is now in a state of significant degradation, but offers many opportunities to people wanting to film dramatic exteriors or interiors.

The pictures are presented to show a walk-through of the site, starting at the fire-destroyed mansion (former hospital) and taking you through a large number of the buildings around the site. Buildings are quite different both in terms of size and decoration but share a common theme of being quite derelict.

Throughout this extensive former hospital site, you will find a broad selection of large and small rooms, corridors, and peeling paint/dereliction in abundance.