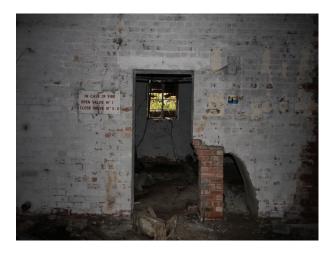

### Interior

This site used to accommodate 10,000 people and comprises of low level housing and hospital accommodation. along with support facilities such as doctors surgery, boiler room and gymnasium. The site is now in a state of significant degradation, but offers many opportunities to people wanting to film dramatic exteriors or interiors.

The pictures are presented to show a walk-through of the site, starting at the fire-destroyed mansion (former hospital) and taking you through a large number of the buildings around the site. Buildings are quite different both in terms of size and decoration but share a common theme of being quite derelict.

Throughout this extensive former hospital site, you will find a broad selection of large and small rooms, corridors, and peeling paint/dereliction in abundance.