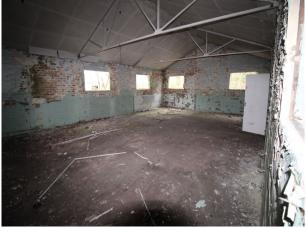

### Interior

This site used to accommodate 10,000 people and comprises of low level housing and hospital accommodation. along with support facilities such as doctors surgery, boiler room and gymnasium. The site is now in a state of significant degradation, but offers many opportunities to people wanting to film dramatic exteriors or interiors.

The pictures are presented to show a walk-through of the site, starting at the fire-destroyed mansion (former hospital) and taking you through a large number of the buildings around the site. Buildings are quite different both in terms of size and decoration but share a common theme of being quite derelict.

Throughout this extensive former hospital site, you will find a broad selection of large and small rooms, corridors, and peeling paint/dereliction in abundance.