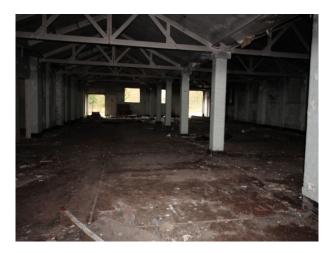

### Interior

This site used to accommodate 10,000 people and comprises of low level housing and hospital accommodation. along with support facilities such as doctors surgery, boiler room and gymnasium. The site is now in a state of significant degradation, but offers many opportunities to people wanting to film dramatic exteriors or interiors.

The pictures are presented to show a walk-through of the site, starting at the fire-destroyed mansion (former hospital) and taking you through a large number of the buildings around the site. Buildings are quite different both in terms of size and decoration but share a common theme of being quite derelict.

Throughout this extensive former hospital site, you will find a broad selection of large and small rooms, corridors, and peeling paint/dereliction in abundance.