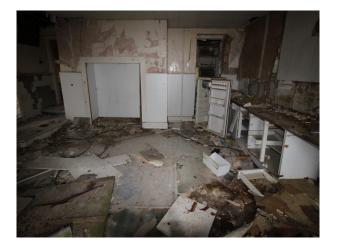

### Interior

This site used to accommodate 10,000 people and comprises of low level housing and hospital accommodation. along with support facilities such as doctors surgery, boiler room and gymnasium. The site is now in a state of significant degradation, but offers many opportunities to people wanting to film dramatic exteriors or interiors.

The pictures are presented to show a walk-through of the site, starting at the fire-destroyed mansion (former hospital) and taking you through a large number of the buildings around the site. Buildings are quite different both in terms of size and decoration but share a common theme of being quite derelict.

Throughout this extensive former hospital site, you will find a broad selection of large and small rooms, corridors, and peeling paint/dereliction in abundance.