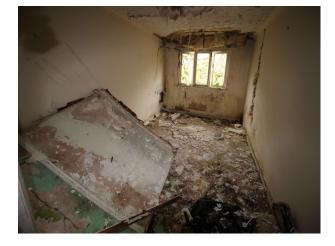

### Interior

This site used to accommodate 10,000 people and comprises of low level housing and hospital accommodation. along with support facilities such as doctors surgery, boiler room and gymnasium. The site is now in a state of significant degradation, but offers many opportunities to people wanting to film dramatic exteriors or interiors.

The pictures are presented to show a walk-through of the site, starting at the fire-destroyed mansion (former hospital) and taking you through a large number of the buildings around the site. Buildings are quite different both in terms of size and decoration but share a common theme of being quite derelict.

Throughout this extensive former hospital site, you will find a broad selection of large and small rooms, corridors, and peeling paint/dereliction in abundance.