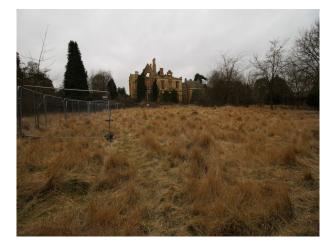

The pictures are presented to show a walk-through of the site, starting at the fire-destroyed mansion (former hospital) and taking you through a large number of the buildings around the site. Buildings are quite different both in terms of size and decoration but share a common theme of being quite derelict.

#### Exterior

There are many fantastic opportunities for filming exteriors at this location. The fencing shown to prevent access to the mansion can easily be removed, and there is a large amount of space to the front and rear of that building for crew vehicles and filming. Further secure unit base parking is available (without any services - water, power etc) to support even the largest of productions. Within the general site there is also a long road, some part with road markings, other parts overgrown with weeds etc, which may also be used.