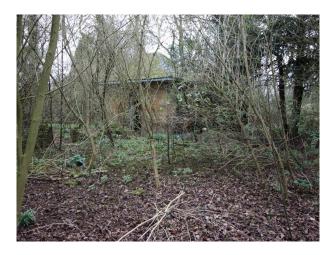

#### Exterior

There are many fantastic opportunities for filming exteriors at this location. The fencing shown to prevent access to the mansion can easily be removed, and there is a large amount of space to the front and rear of that building for crew vehicles and filming. Further secure unit base parking is available (without any services - water, power etc) to support even the largest of productions. Within the general site there is also a long road, some part with road markings, other parts overgrown with weeds etc, which may also be used.