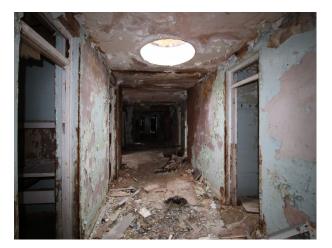

### Interior

This site used to accommodate 10,000 people and comprises of low level housing and hospital accommodation. along with support facilities such as doctors surgery, boiler room and gymnasium. The site is now in a state of significant degradation, but offers many opportunities to people wanting to film dramatic exteriors or interiors.

The pictures are presented to show a walk-through of the site, starting at the fire-destroyed mansion (former hospital) and taking you through a large number of the buildings around the site. Buildings are quite different both in terms of size and decoration but share a common theme of being quite derelict.

Throughout this extensive former hospital site, you will find a broad selection of large and small rooms, corridors, and peeling paint/dereliction in abundance.