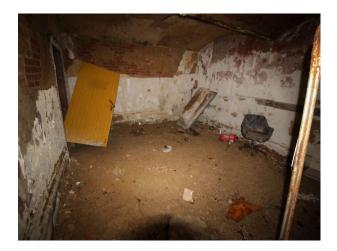

### Interior

This site used to accommodate 10,000 people and comprises of low level housing and hospital accommodation. along with support facilities such as doctors surgery, boiler room and gymnasium. The site is now in a state of significant degradation, but offers many opportunities to people wanting to film dramatic exteriors or interiors.

The pictures are presented to show a walk-through of the site, starting at the fire-destroyed mansion (former hospital) and taking you through a large number of the buildings around the site. Buildings are quite different both in terms of size and decoration but share a common theme of being quite derelict.

Throughout this extensive former hospital site, you will find a broad selection of large and small rooms, corridors, and peeling paint/dereliction in abundance.