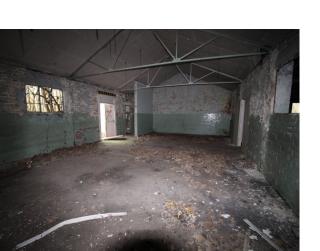

### Interior

This site used to accommodate 10,000 people and comprises of low level housing and hospital accommodation. along with support facilities such as doctors surgery, boiler room and gymnasium. The site is now in a state of significant degradation, but offers many opportunities to people wanting to film dramatic exteriors or interiors.

The pictures are presented to show a walk-through of the site, starting at the fire-destroyed mansion (former hospital) and taking you through a large number of the buildings around the site. Buildings are quite different both in terms of size and decoration but share a common theme of being quite derelict.

Throughout this extensive former hospital site, you will find a broad selection of large and small rooms, corridors, and peeling paint/dereliction in abundance.