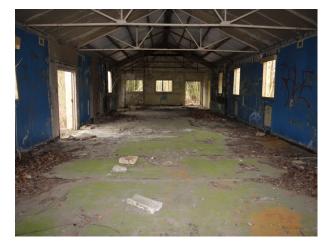

### Interior

This site used to accommodate 10,000 people and comprises of low level housing and hospital accommodation. along with support facilities such as doctors surgery, boiler room and gymnasium. The site is now in a state of significant degradation, but offers many opportunities to people wanting to film dramatic exteriors or interiors.

The pictures are presented to show a walk-through of the site, starting at the fire-destroyed mansion (former hospital) and taking you through a large number of the buildings around the site. Buildings are quite different both in terms of size and decoration but share a common theme of being quite derelict.

Throughout this extensive former hospital site, you will find a broad selection of large and small rooms, corridors, and peeling paint/dereliction in abundance.