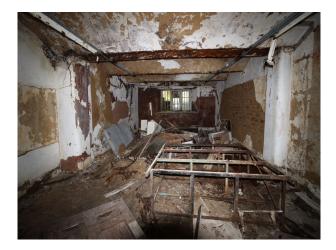

### Interior

This site used to accommodate 10,000 people and comprises of low level housing and hospital accommodation. along with support facilities such as doctors surgery, boiler room and gymnasium. The site is now in a state of significant degradation, but offers many opportunities to people wanting to film dramatic exteriors or interiors.

The pictures are presented to show a walk-through of the site, starting at the fire-destroyed mansion (former hospital) and taking you through a large number of the buildings around the site. Buildings are quite different both in terms of size and decoration but share a common theme of being quite derelict.

Throughout this extensive former hospital site, you will find a broad selection of large and small rooms, corridors, and peeling paint/dereliction in abundance.