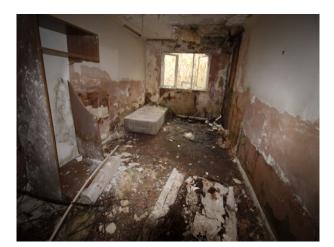

### Interior

This site used to accommodate 10,000 people and comprises of low level housing and hospital accommodation. along with support facilities such as doctors surgery, boiler room and gymnasium. The site is now in a state of significant degradation, but offers many opportunities to people wanting to film dramatic exteriors or interiors.

The pictures are presented to show a walk-through of the site, starting at the fire-destroyed mansion (former hospital) and taking you through a large number of the buildings around the site. Buildings are quite different both in terms of size and decoration but share a common theme of being quite derelict.

Throughout this extensive former hospital site, you will find a broad selection of large and small rooms, corridors, and peeling paint/dereliction in abundance.