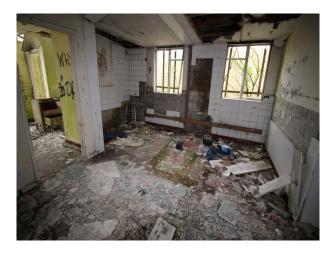

### Interior

This site used to accommodate 10,000 people and comprises of low level housing and hospital accommodation. along with support facilities such as doctors surgery, boiler room and gymnasium. The site is now in a state of significant degradation, but offers many opportunities to people wanting to film dramatic exteriors or interiors.

The pictures are presented to show a walk-through of the site, starting at the fire-destroyed mansion (former hospital) and taking you through a large number of the buildings around the site. Buildings are quite different both in terms of size and decoration but share a common theme of being quite derelict.

Throughout this extensive former hospital site, you will find a broad selection of large and small rooms, corridors, and peeling paint/dereliction in abundance.