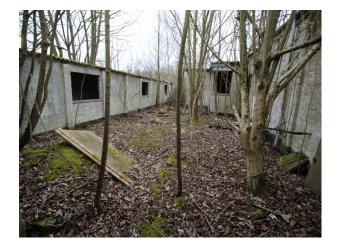

### Interior

This site used to accommodate 10,000 people and comprises of low level housing and hospital accommodation. along with support facilities such as doctors surgery, boiler room and gymnasium. The site is now in a state of significant degradation, but offers many opportunities to people wanting to film dramatic exteriors or interiors.

The pictures are presented to show a walk-through of the site, starting at the fire-destroyed mansion (former hospital) and taking you through a large number of the buildings around the site. Buildings are quite different both in terms of size and decoration but share a common theme of being quite derelict.

#### Exterior

There are many fantastic opportunities for filming exteriors at this location. The fencing shown to prevent access to the mansion can easily be removed, and there is a large amount of space to the front and rear of that building for crew vehicles and filming. Further secure unit base parking is available (without any services - water, power etc) to support even the largest of productions. Within the general site there is also a long road, some part with road markings, other parts overgrown with weeds etc, which may also be used.