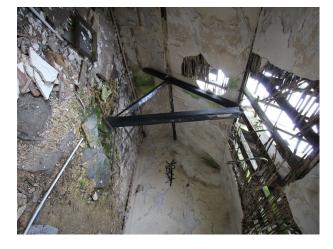

### Interior

This site used to accommodate 10,000 people and comprises of low level housing and hospital accommodation. along with support facilities such as doctors surgery, boiler room and gymnasium. The site is now in a state of significant degradation, but offers many opportunities to people wanting to film dramatic exteriors or interiors.

The pictures are presented to show a walk-through of the site, starting at the fire-destroyed mansion (former hospital) and taking you through a large number of the buildings around the site. Buildings are quite different both in terms of size and decoration but share a common theme of being quite derelict.

Throughout this extensive former hospital site, you will find a broad selection of large and small rooms, corridors, and peeling paint/dereliction in abundance.