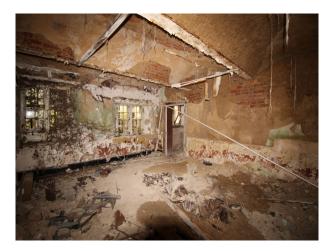

### Interior

This site used to accommodate 10,000 people and comprises of low level housing and hospital accommodation. along with support facilities such as doctors surgery, boiler room and gymnasium. The site is now in a state of significant degradation, but offers many opportunities to people wanting to film dramatic exteriors or interiors.

The pictures are presented to show a walk-through of the site, starting at the fire-destroyed mansion (former hospital) and taking you through a large number of the buildings around the site. Buildings are quite different both in terms of size and decoration but share a common theme of being quite derelict.

Throughout this extensive former hospital site, you will find a broad selection of large and small rooms, corridors, and peeling paint/dereliction in abundance.