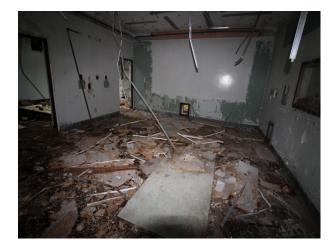

### Interior

This site used to accommodate 10,000 people and comprises of low level housing and hospital accommodation. along with support facilities such as doctors surgery, boiler room and gymnasium. The site is now in a state of significant degradation, but offers many opportunities to people wanting to film dramatic exteriors or interiors.

The pictures are presented to show a walk-through of the site, starting at the fire-destroyed mansion (former hospital) and taking you through a large number of the buildings around the site. Buildings are quite different both in terms of size and decoration but share a common theme of being quite derelict.

Throughout this extensive former hospital site, you will find a broad selection of large and small rooms, corridors, and peeling paint/dereliction in abundance.