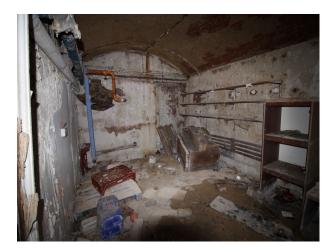

### Interior

This site used to accommodate 10,000 people and comprises of low level housing and hospital accommodation. along with support facilities such as doctors surgery, boiler room and gymnasium. The site is now in a state of significant degradation, but offers many opportunities to people wanting to film dramatic exteriors or interiors.

The pictures are presented to show a walk-through of the site, starting at the fire-destroyed mansion (former hospital) and taking you through a large number of the buildings around the site. Buildings are quite different both in terms of size and decoration but share a common theme of being quite derelict.

Throughout this extensive former hospital site, you will find a broad selection of large and small rooms, corridors, and peeling paint/dereliction in abundance.