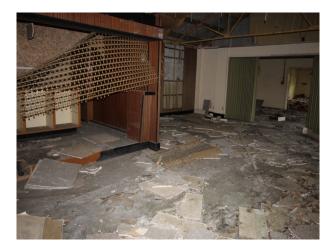

### Interior

This site used to accommodate 10,000 people and comprises of low level housing and hospital accommodation. along with support facilities such as doctors surgery, boiler room and gymnasium. The site is now in a state of significant degradation, but offers many opportunities to people wanting to film dramatic exteriors or interiors.

The pictures are presented to show a walk-through of the site, starting at the fire-destroyed mansion (former hospital) and taking you through a large number of the buildings around the site. Buildings are quite different both in terms of size and decoration but share a common theme of being quite derelict.

Throughout this extensive former hospital site, you will find a broad selection of large and small rooms, corridors, and peeling paint/dereliction in abundance.