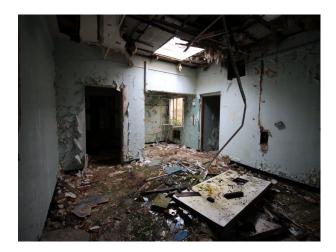

### Interior

This site used to accommodate 10,000 people and comprises of low level housing and hospital accommodation. along with support facilities such as doctors surgery, boiler room and gymnasium. The site is now in a state of significant degradation, but offers many opportunities to people wanting to film dramatic exteriors or interiors.

The pictures are presented to show a walk-through of the site, starting at the fire-destroyed mansion (former hospital) and taking you through a large number of the buildings around the site. Buildings are quite different both in terms of size and decoration but share a common theme of being quite derelict.

Throughout this extensive former hospital site, you will find a broad selection of large and small rooms, corridors, and peeling paint/dereliction in abundance.