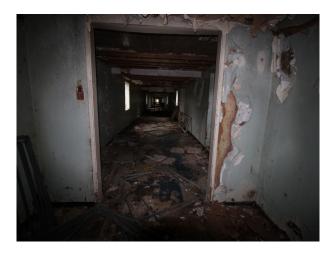

The pictures are presented to show a walk-through of the site, starting at the fire-destroyed mansion (former hospital) and taking you through a large number of the buildings around the site. Buildings are quite different both in terms of size and decoration but share a common theme of being quite derelict.

Throughout this extensive former hospital site, you will find a broad selection of large and small rooms, corridors, and peeling paint/dereliction in abundance.