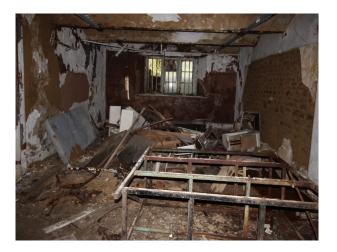

### Interior

This site used to accommodate 10,000 people and comprises of low level housing and hospital accommodation. along with support facilities such as doctors surgery, boiler room and gymnasium. The site is now in a state of significant degradation, but offers many opportunities to people wanting to film dramatic exteriors or interiors.

The pictures are presented to show a walk-through of the site, starting at the fire-destroyed mansion (former hospital) and taking you through a large number of the buildings around the site. Buildings are quite different both in terms of size and decoration but share a common theme of being quite derelict.

Throughout this extensive former hospital site, you will find a broad selection of large and small rooms, corridors, and peeling paint/dereliction in abundance.