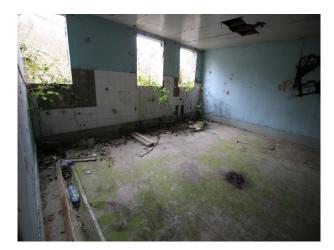

### Interior

This site used to accommodate 10,000 people and comprises of low level housing and hospital accommodation. along with support facilities such as doctors surgery, boiler room and gymnasium. The site is now in a state of significant degradation, but offers many opportunities to people wanting to film dramatic exteriors or interiors.

The pictures are presented to show a walk-through of the site, starting at the fire-destroyed mansion (former hospital) and taking you through a large number of the buildings around the site. Buildings are quite different both in terms of size and decoration but share a common theme of being quite derelict.

Throughout this extensive former hospital site, you will find a broad selection of large and small rooms, corridors, and peeling paint/dereliction in abundance.