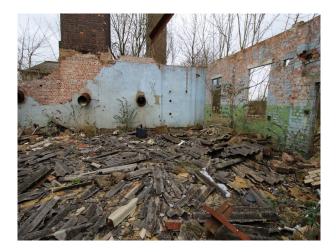

### Interior

This site used to accommodate 10,000 people and comprises of low level housing and hospital accommodation. along with support facilities such as doctors surgery, boiler room and gymnasium. The site is now in a state of significant degradation, but offers many opportunities to people wanting to film dramatic exteriors or interiors.

The pictures are presented to show a walk-through of the site, starting at the fire-destroyed mansion (former hospital) and taking you through a large number of the buildings around the site. Buildings are quite different both in terms of size and decoration but share a common theme of being quite derelict.

Throughout this extensive former hospital site, you will find a broad selection of large and small rooms, corridors, and peeling paint/dereliction in abundance.