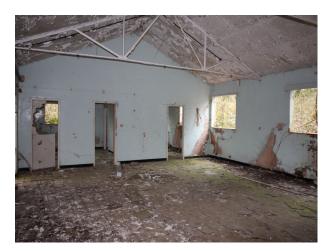

### Interior

This site used to accommodate 10,000 people and comprises of low level housing and hospital accommodation. along with support facilities such as doctors surgery, boiler room and gymnasium. The site is now in a state of significant degradation, but offers many opportunities to people wanting to film dramatic exteriors or interiors.

The pictures are presented to show a walk-through of the site, starting at the fire-destroyed mansion (former hospital) and taking you through a large number of the buildings around the site. Buildings are quite different both in terms of size and decoration but share a common theme of being quite derelict.

Throughout this extensive former hospital site, you will find a broad selection of large and small rooms, corridors, and peeling paint/dereliction in abundance.