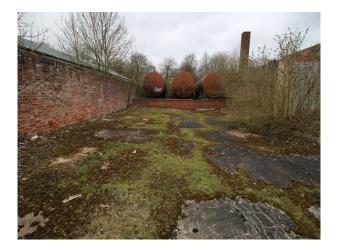

#### Exterior

There are many fantastic opportunities for filming exteriors at this location. The fencing shown to prevent access to the mansion can easily be removed, and there is a large amount of space to the front and rear of that building for crew vehicles and filming. Further secure unit base parking is available (without any services - water, power etc) to support even the largest of productions. Within the general site there is also a long road, some part with road markings, other parts overgrown with weeds etc, which may also be used.