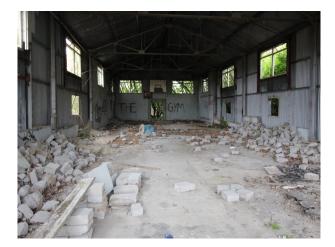

### Interior

This site used to accommodate 10,000 people and comprises of low level housing and hospital accommodation. along with support facilities such as doctors surgery, boiler room and gymnasium. The site is now in a state of significant degradation, but offers many opportunities to people wanting to film dramatic exteriors or interiors.

The pictures are presented to show a walk-through of the site, starting at the fire-destroyed mansion (former hospital) and taking you through a large number of the buildings around the site. Buildings are quite different both in terms of size and decoration but share a common theme of being quite derelict.

Throughout this extensive former hospital site, you will find a broad selection of large and small rooms, corridors, and peeling paint/dereliction in abundance.