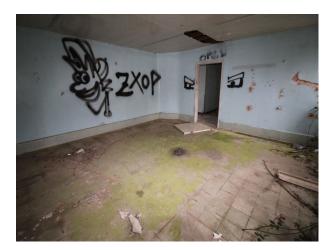

### Interior

This site used to accommodate 10,000 people and comprises of low level housing and hospital accommodation. along with support facilities such as doctors surgery, boiler room and gymnasium. The site is now in a state of significant degradation, but offers many opportunities to people wanting to film dramatic exteriors or interiors.

The pictures are presented to show a walk-through of the site, starting at the fire-destroyed mansion (former hospital) and taking you through a large number of the buildings around the site. Buildings are quite different both in terms of size and decoration but share a common theme of being quite derelict.

Throughout this extensive former hospital site, you will find a broad selection of large and small rooms, corridors, and peeling paint/dereliction in abundance.