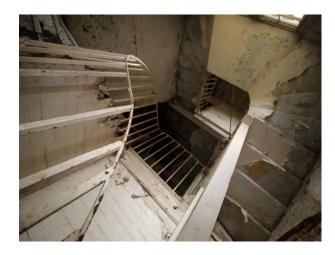

## **Features:**

| Facilities | Floors                                                   | Interior Features                                        | Parking        |
|------------|----------------------------------------------------------|----------------------------------------------------------|----------------|
| No Power   | <ul><li>Concrete Floor</li><li>Real Wood Floor</li></ul> | <ul><li>Sweeping Staircase</li><li>Unfurnished</li></ul> | Secure Parking |

The pictures are presented to show a walk-through of the site, starting at the fire-destroyed mansion (former hospital) and taking you through a large number of the buildings around the site. Buildings are quite different both in terms of size and decoration but share a common theme of being quite derelict.

Throughout this extensive former hospital site, you will find a broad selection of large and small rooms, corridors, and peeling paint/dereliction in abundance.