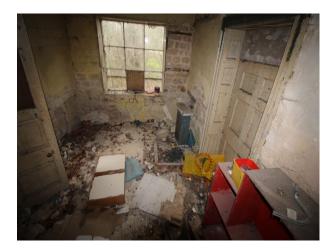

### Interior

This site used to accommodate 10,000 people and comprises of low level housing and hospital accommodation. along with support facilities such as doctors surgery, boiler room and gymnasium. The site is now in a state of significant degradation, but offers many opportunities to people wanting to film dramatic exteriors or interiors.

The pictures are presented to show a walk-through of the site, starting at the fire-destroyed mansion (former hospital) and taking you through a large number of the buildings around the site. Buildings are quite different both in terms of size and decoration but share a common theme of being quite derelict.

Throughout this extensive former hospital site, you will find a broad selection of large and small rooms, corridors, and peeling paint/dereliction in abundance.