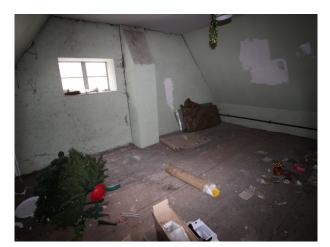

The pictures are presented to show a walk-through of the site, starting at the fire-destroyed mansion (former hospital) and taking you through a large number of the buildings around the site. Buildings are quite different both in terms of size and decoration but share a common theme of being quite derelict.

Throughout this extensive former hospital site, you will find a broad selection of large and small rooms, corridors, and peeling paint/dereliction in abundance.