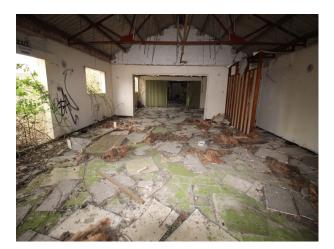

### Interior

This site used to accommodate 10,000 people and comprises of low level housing and hospital accommodation. along with support facilities such as doctors surgery, boiler room and gymnasium. The site is now in a state of significant degradation, but offers many opportunities to people wanting to film dramatic exteriors or interiors.

The pictures are presented to show a walk-through of the site, starting at the fire-destroyed mansion (former hospital) and taking you through a large number of the buildings around the site. Buildings are quite different both in terms of size and decoration but share a common theme of being quite derelict.

Throughout this extensive former hospital site, you will find a broad selection of large and small rooms, corridors, and peeling paint/dereliction in abundance.