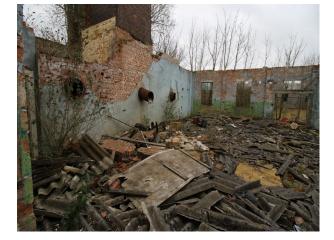

### Interior

This site used to accommodate 10,000 people and comprises of low level housing and hospital accommodation. along with support facilities such as doctors surgery, boiler room and gymnasium. The site is now in a state of significant degradation, but offers many opportunities to people wanting to film dramatic exteriors or interiors.

The pictures are presented to show a walk-through of the site, starting at the fire-destroyed mansion (former hospital) and taking you through a large number of the buildings around the site. Buildings are quite different both in terms of size and decoration but share a common theme of being quite derelict.

Throughout this extensive former hospital site, you will find a broad selection of large and small rooms, corridors, and peeling paint/dereliction in abundance.