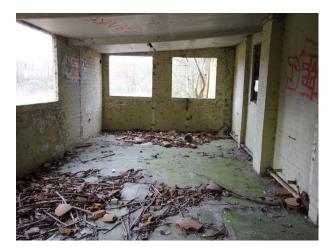

The pictures are presented to show a walk-through of the site, starting at the fire-destroyed mansion (former hospital) and taking you through a large number of the buildings around the site. Buildings are quite different both in terms of size and decoration but share a common theme of being quite derelict.

Throughout this extensive former hospital site, you will find a broad selection of large and small rooms, corridors, and peeling paint/dereliction in abundance.