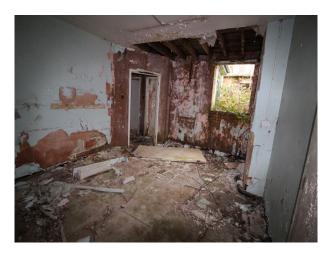

### Interior

This site used to accommodate 10,000 people and comprises of low level housing and hospital accommodation. along with support facilities such as doctors surgery, boiler room and gymnasium. The site is now in a state of significant degradation, but offers many opportunities to people wanting to film dramatic exteriors or interiors.

The pictures are presented to show a walk-through of the site, starting at the fire-destroyed mansion (former hospital) and taking you through a large number of the buildings around the site. Buildings are quite different both in terms of size and decoration but share a common theme of being quite derelict.

Throughout this extensive former hospital site, you will find a broad selection of large and small rooms, corridors, and peeling paint/dereliction in abundance.