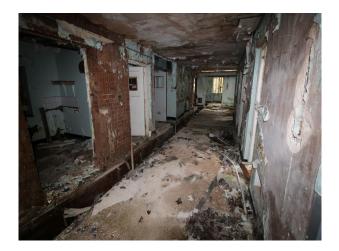

### Interior

This site used to accommodate 10,000 people and comprises of low level housing and hospital accommodation. along with support facilities such as doctors surgery, boiler room and gymnasium. The site is now in a state of significant degradation, but offers many opportunities to people wanting to film dramatic exteriors or interiors.

The pictures are presented to show a walk-through of the site, starting at the fire-destroyed mansion (former hospital) and taking you through a large number of the buildings around the site. Buildings are quite different both in terms of size and decoration but share a common theme of being quite derelict.

Throughout this extensive former hospital site, you will find a broad selection of large and small rooms, corridors, and peeling paint/dereliction in abundance.