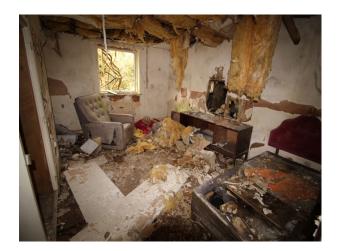

### Interior

This site used to accommodate 10,000 people and comprises of low level housing and hospital accommodation. along with support facilities such as doctors surgery, boiler room and gymnasium. The site is now in a state of significant degradation, but offers many opportunities to people wanting to film dramatic exteriors or interiors.

The pictures are presented to show a walk-through of the site, starting at the fire-destroyed mansion (former hospital) and taking you through a large number of the buildings around the site. Buildings are quite different both in terms of size and decoration but share a common theme of being quite derelict.

Throughout this extensive former hospital site, you will find a broad selection of large and small rooms, corridors, and peeling paint/dereliction in abundance.