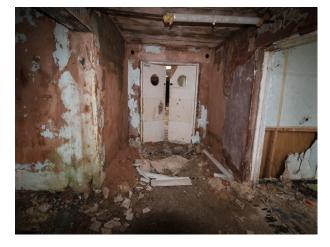

### Interior

This site used to accommodate 10,000 people and comprises of low level housing and hospital accommodation. along with support facilities such as doctors surgery, boiler room and gymnasium. The site is now in a state of significant degradation, but offers many opportunities to people wanting to film dramatic exteriors or interiors.

The pictures are presented to show a walk-through of the site, starting at the fire-destroyed mansion (former hospital) and taking you through a large number of the buildings around the site. Buildings are quite different both in terms of size and decoration but share a common theme of being quite derelict.

Throughout this extensive former hospital site, you will find a broad selection of large and small rooms, corridors, and peeling paint/dereliction in abundance.