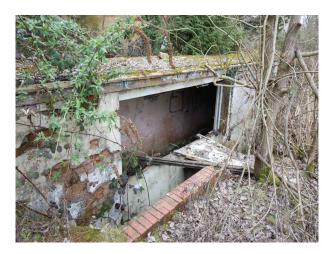

The pictures are presented to show a walk-through of the site, starting at the fire-destroyed mansion (former hospital) and taking you through a large number of the buildings around the site. Buildings are quite different both in terms of size and decoration but share a common theme of being quite derelict.

#### Exterior

There are many fantastic opportunities for filming exteriors at this location. The fencing shown to prevent access to the mansion can easily be removed, and there is a large amount of space to the front and rear of that building for crew vehicles and filming. Further secure unit base parking is available (without any services - water, power etc) to support even the largest of productions. Within the general site there is also a long road, some part with road markings, other parts overgrown with weeds etc, which may also be used.