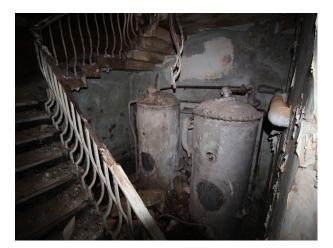

### Interior

This site used to accommodate 10,000 people and comprises of low level housing and hospital accommodation. along with support facilities such as doctors surgery, boiler room and gymnasium. The site is now in a state of significant degradation, but offers many opportunities to people wanting to film dramatic exteriors or interiors.

The pictures are presented to show a walk-through of the site, starting at the fire-destroyed mansion (former hospital) and taking you through a large number of the buildings around the site. Buildings are quite different both in terms of size and decoration but share a common theme of being quite derelict.

Throughout this extensive former hospital site, you will find a broad selection of large and small rooms, corridors, and peeling paint/dereliction in abundance.