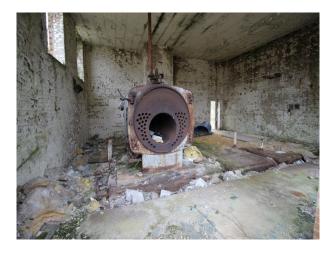

### Interior

This site used to accommodate 10,000 people and comprises of low level housing and hospital accommodation. along with support facilities such as doctors surgery, boiler room and gymnasium. The site is now in a state of significant degradation, but offers many opportunities to people wanting to film dramatic exteriors or interiors.

The pictures are presented to show a walk-through of the site, starting at the fire-destroyed mansion (former hospital) and taking you through a large number of the buildings around the site. Buildings are quite different both in terms of size and decoration but share a common theme of being quite derelict.

Throughout this extensive former hospital site, you will find a broad selection of large and small rooms, corridors, and peeling paint/dereliction in abundance.