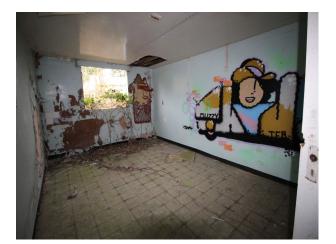

### Interior

This site used to accommodate 10,000 people and comprises of low level housing and hospital accommodation. along with support facilities such as doctors surgery, boiler room and gymnasium. The site is now in a state of significant degradation, but offers many opportunities to people wanting to film dramatic exteriors or interiors.

The pictures are presented to show a walk-through of the site, starting at the fire-destroyed mansion (former hospital) and taking you through a large number of the buildings around the site. Buildings are quite different both in terms of size and decoration but share a common theme of being quite derelict.

Throughout this extensive former hospital site, you will find a broad selection of large and small rooms, corridors, and peeling paint/dereliction in abundance.