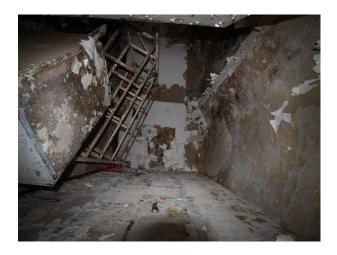

### Interior

This site used to accommodate 10,000 people and comprises of low level housing and hospital accommodation. along with support facilities such as doctors surgery, boiler room and gymnasium. The site is now in a state of significant degradation, but offers many opportunities to people wanting to film dramatic exteriors or interiors.

The pictures are presented to show a walk-through of the site, starting at the fire-destroyed mansion (former hospital) and taking you through a large number of the buildings around the site. Buildings are quite different both in terms of size and decoration but share a common theme of being quite derelict.

Throughout this extensive former hospital site, you will find a broad selection of large and small rooms, corridors, and peeling paint/dereliction in abundance.