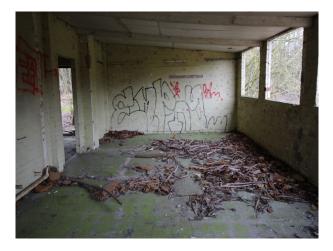

The pictures are presented to show a walk-through of the site, starting at the fire-destroyed mansion (former hospital) and taking you through a large number of the buildings around the site. Buildings are quite different both in terms of size and decoration but share a common theme of being quite derelict.

Throughout this extensive former hospital site, you will find a broad selection of large and small rooms, corridors, and peeling paint/dereliction in abundance.