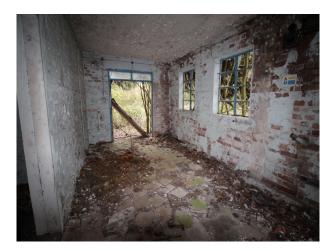

### Interior

This site used to accommodate 10,000 people and comprises of low level housing and hospital accommodation. along with support facilities such as doctors surgery, boiler room and gymnasium. The site is now in a state of significant degradation, but offers many opportunities to people wanting to film dramatic exteriors or interiors.

The pictures are presented to show a walk-through of the site, starting at the fire-destroyed mansion (former hospital) and taking you through a large number of the buildings around the site. Buildings are quite different both in terms of size and decoration but share a common theme of being quite derelict.

Throughout this extensive former hospital site, you will find a broad selection of large and small rooms, corridors, and peeling paint/dereliction in abundance.