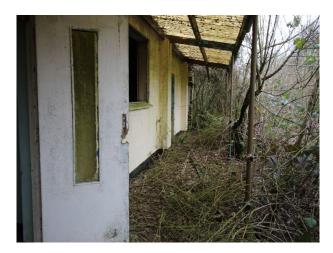

The pictures are presented to show a walk-through of the site, starting at the fire-destroyed mansion (former hospital) and taking you through a large number of the buildings around the site. Buildings are quite different both in terms of size and decoration but share a common theme of being quite derelict.

#### Exterior

There are many fantastic opportunities for filming exteriors at this location. The fencing shown to prevent access to the mansion can easily be removed, and there is a large amount of space to the front and rear of that building for crew vehicles and filming. Further secure unit base parking is available (without any services - water, power etc) to support even the largest of productions. Within the general site there is also a long road, some part with road markings, other parts overgrown with weeds etc, which may also be used.