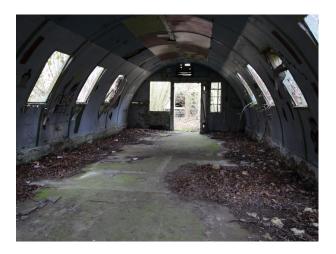

### Interior

This site used to accommodate 10,000 people and comprises of low level housing and hospital accommodation. along with support facilities such as doctors surgery, boiler room and gymnasium. The site is now in a state of significant degradation, but offers many opportunities to people wanting to film dramatic exteriors or interiors.

The pictures are presented to show a walk-through of the site, starting at the fire-destroyed mansion (former hospital) and taking you through a large number of the buildings around the site. Buildings are quite different both in terms of size and decoration but share a common theme of being quite derelict.

Throughout this extensive former hospital site, you will find a broad selection of large and small rooms, corridors, and peeling paint/dereliction in abundance.