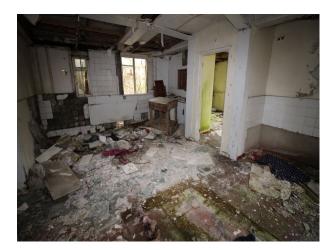

### Interior

This site used to accommodate 10,000 people and comprises of low level housing and hospital accommodation. along with support facilities such as doctors surgery, boiler room and gymnasium. The site is now in a state of significant degradation, but offers many opportunities to people wanting to film dramatic exteriors or interiors.

The pictures are presented to show a walk-through of the site, starting at the fire-destroyed mansion (former hospital) and taking you through a large number of the buildings around the site. Buildings are quite different both in terms of size and decoration but share a common theme of being quite derelict.

Throughout this extensive former hospital site, you will find a broad selection of large and small rooms, corridors, and peeling paint/dereliction in abundance.