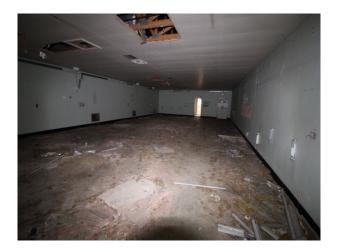

### Interior

This site used to accommodate 10,000 people and comprises of low level housing and hospital accommodation. along with support facilities such as doctors surgery, boiler room and gymnasium. The site is now in a state of significant degradation, but offers many opportunities to people wanting to film dramatic exteriors or interiors.

The pictures are presented to show a walk-through of the site, starting at the fire-destroyed mansion (former hospital) and taking you through a large number of the buildings around the site. Buildings are quite different both in terms of size and decoration but share a common theme of being quite derelict.

Throughout this extensive former hospital site, you will find a broad selection of large and small rooms, corridors, and peeling paint/dereliction in abundance.