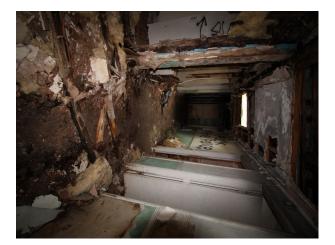

### Interior

This site used to accommodate 10,000 people and comprises of low level housing and hospital accommodation. along with support facilities such as doctors surgery, boiler room and gymnasium. The site is now in a state of significant degradation, but offers many opportunities to people wanting to film dramatic exteriors or interiors.

The pictures are presented to show a walk-through of the site, starting at the fire-destroyed mansion (former hospital) and taking you through a large number of the buildings around the site. Buildings are quite different both in terms of size and decoration but share a common theme of being quite derelict.

Throughout this extensive former hospital site, you will find a broad selection of large and small rooms, corridors, and peeling paint/dereliction in abundance.