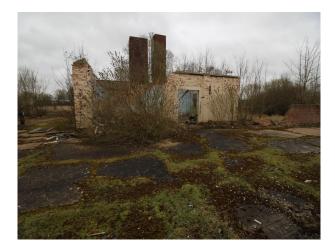

The pictures are presented to show a walk-through of the site, starting at the fire-destroyed mansion (former hospital) and taking you through a large number of the buildings around the site. Buildings are quite different both in terms of size and decoration but share a common theme of being quite derelict.

#### Exterior

There are many fantastic opportunities for filming exteriors at this location. The fencing shown to prevent access to the mansion can easily be removed, and there is a large amount of space to the front and rear of that building for crew vehicles and filming. Further secure unit base parking is available (without any services - water, power etc) to support even the largest of productions. Within the general site there is also a long road, some part with road markings, other parts overgrown with weeds etc, which may also be used.