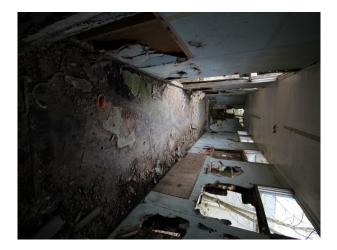

### Interior

This site used to accommodate 10,000 people and comprises of low level housing and hospital accommodation. along with support facilities such as doctors surgery, boiler room and gymnasium. The site is now in a state of significant degradation, but offers many opportunities to people wanting to film dramatic exteriors or interiors.

The pictures are presented to show a walk-through of the site, starting at the fire-destroyed mansion (former hospital) and taking you through a large number of the buildings around the site. Buildings are quite different both in terms of size and decoration but share a common theme of being quite derelict.

Throughout this extensive former hospital site, you will find a broad selection of large and small rooms, corridors, and peeling paint/dereliction in abundance.