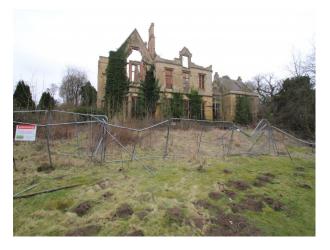

The pictures are presented to show a walk-through of the site, starting at the fire-destroyed mansion (former hospital) and taking you through a large number of the buildings around the site. Buildings are quite different both in terms of size and decoration but share a common theme of being quite derelict.

#### Exterior

There are many fantastic opportunities for filming exteriors at this location. The fencing shown to prevent access to the mansion can easily be removed, and there is a large amount of space to the front and rear of that building for crew vehicles and filming. Further secure unit base parking is available (without any services - water, power etc) to support even the largest of productions. Within the general site there is also a long road, some part with road markings, other parts overgrown with weeds etc, which may also be used.