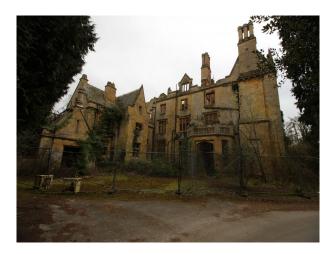

### Interior

This site used to accommodate 10,000 people and comprises of low level housing and hospital accommodation. along with support facilities such as doctors surgery, boiler room and gymnasium. The site is now in a state of significant degradation, but offers many opportunities to people wanting to film dramatic exteriors or interiors.

The pictures are presented to show a walk-through of the site, starting at the fire-destroyed mansion (former hospital) and taking you through a large number of the buildings around the site. Buildings are quite different both in terms of size and decoration but share a common theme of being quite derelict.

#### Exterior

There are many fantastic opportunities for filming exteriors at this location. The fencing shown to prevent access to the mansion can easily be removed, and there is a large amount of space to the front and rear of that building for crew vehicles and filming. Further secure unit base parking is available (without any services - water, power etc) to support even the largest of productions. Within the general site there is also a long road, some part with road markings, other parts overgrown with weeds etc, which may also be used.