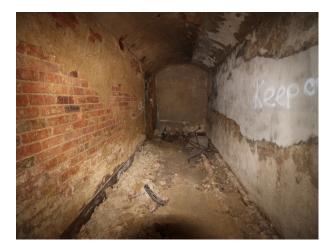

The pictures are presented to show a walk-through of the site, starting at the fire-destroyed mansion (former hospital) and taking you through a large number of the buildings around the site. Buildings are quite different both in terms of size and decoration but share a common theme of being quite derelict.

Throughout this extensive former hospital site, you will find a broad selection of large and small rooms, corridors, and peeling paint/dereliction in abundance.