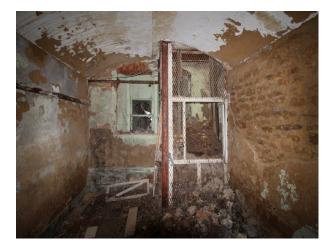

### Interior

This site used to accommodate 10,000 people and comprises of low level housing and hospital accommodation. along with support facilities such as doctors surgery, boiler room and gymnasium. The site is now in a state of significant degradation, but offers many opportunities to people wanting to film dramatic exteriors or interiors.

The pictures are presented to show a walk-through of the site, starting at the fire-destroyed mansion (former hospital) and taking you through a large number of the buildings around the site. Buildings are quite different both in terms of size and decoration but share a common theme of being quite derelict.

Throughout this extensive former hospital site, you will find a broad selection of large and small rooms, corridors, and peeling paint/dereliction in abundance.