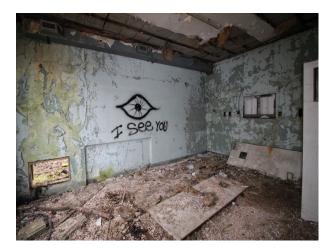

### Interior

This site used to accommodate 10,000 people and comprises of low level housing and hospital accommodation. along with support facilities such as doctors surgery, boiler room and gymnasium. The site is now in a state of significant degradation, but offers many opportunities to people wanting to film dramatic exteriors or interiors.

The pictures are presented to show a walk-through of the site, starting at the fire-destroyed mansion (former hospital) and taking you through a large number of the buildings around the site. Buildings are quite different both in terms of size and decoration but share a common theme of being quite derelict.

Throughout this extensive former hospital site, you will find a broad selection of large and small rooms, corridors, and peeling paint/dereliction in abundance.