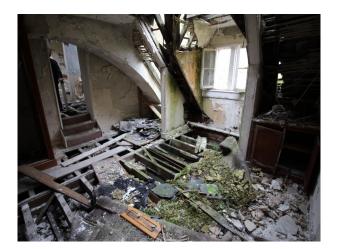

### Interior

This site used to accommodate 10,000 people and comprises of low level housing and hospital accommodation. along with support facilities such as doctors surgery, boiler room and gymnasium. The site is now in a state of significant degradation, but offers many opportunities to people wanting to film dramatic exteriors or interiors.

The pictures are presented to show a walk-through of the site, starting at the fire-destroyed mansion (former hospital) and taking you through a large number of the buildings around the site. Buildings are quite different both in terms of size and decoration but share a common theme of being quite derelict.

Throughout this extensive former hospital site, you will find a broad selection of large and small rooms, corridors, and peeling paint/dereliction in abundance.