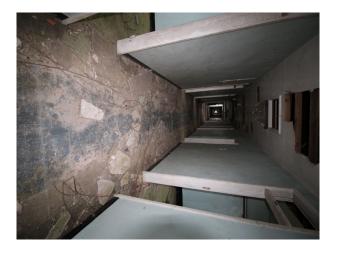

The pictures are presented to show a walk-through of the site, starting at the fire-destroyed mansion (former hospital) and taking you through a large number of the buildings around the site. Buildings are quite different both in terms of size and decoration but share a common theme of being quite derelict.

Throughout this extensive former hospital site, you will find a broad selection of large and small rooms, corridors, and peeling paint/dereliction in abundance.