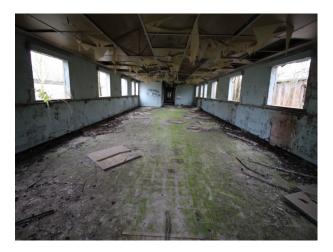

### Interior

This site used to accommodate 10,000 people and comprises of low level housing and hospital accommodation. along with support facilities such as doctors surgery, boiler room and gymnasium. The site is now in a state of significant degradation, but offers many opportunities to people wanting to film dramatic exteriors or interiors.

The pictures are presented to show a walk-through of the site, starting at the fire-destroyed mansion (former hospital) and taking you through a large number of the buildings around the site. Buildings are quite different both in terms of size and decoration but share a common theme of being quite derelict.

Throughout this extensive former hospital site, you will find a broad selection of large and small rooms, corridors, and peeling paint/dereliction in abundance.