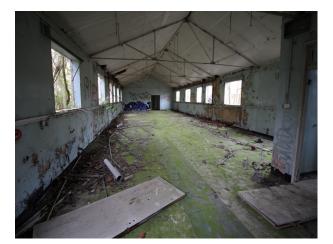

### Interior

This site used to accommodate 10,000 people and comprises of low level housing and hospital accommodation. along with support facilities such as doctors surgery, boiler room and gymnasium. The site is now in a state of significant degradation, but offers many opportunities to people wanting to film dramatic exteriors or interiors.

The pictures are presented to show a walk-through of the site, starting at the fire-destroyed mansion (former hospital) and taking you through a large number of the buildings around the site. Buildings are quite different both in terms of size and decoration but share a common theme of being quite derelict.

Throughout this extensive former hospital site, you will find a broad selection of large and small rooms, corridors, and peeling paint/dereliction in abundance.