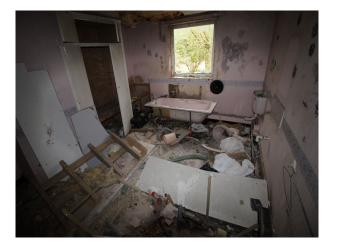

### Interior

This site used to accommodate 10,000 people and comprises of low level housing and hospital accommodation. along with support facilities such as doctors surgery, boiler room and gymnasium. The site is now in a state of significant degradation, but offers many opportunities to people wanting to film dramatic exteriors or interiors.

The pictures are presented to show a walk-through of the site, starting at the fire-destroyed mansion (former hospital) and taking you through a large number of the buildings around the site. Buildings are quite different both in terms of size and decoration but share a common theme of being quite derelict.

Throughout this extensive former hospital site, you will find a broad selection of large and small rooms, corridors, and peeling paint/dereliction in abundance.