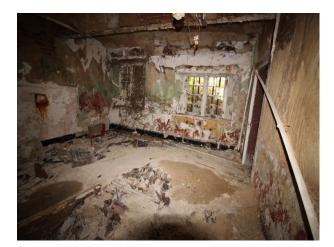

### Interior

This site used to accommodate 10,000 people and comprises of low level housing and hospital accommodation. along with support facilities such as doctors surgery, boiler room and gymnasium. The site is now in a state of significant degradation, but offers many opportunities to people wanting to film dramatic exteriors or interiors.

The pictures are presented to show a walk-through of the site, starting at the fire-destroyed mansion (former hospital) and taking you through a large number of the buildings around the site. Buildings are quite different both in terms of size and decoration but share a common theme of being quite derelict.

Throughout this extensive former hospital site, you will find a broad selection of large and small rooms, corridors, and peeling paint/dereliction in abundance.