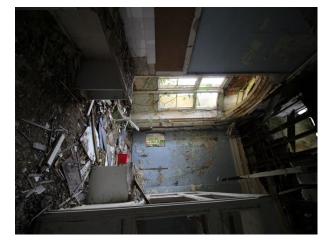

### Interior

This site used to accommodate 10,000 people and comprises of low level housing and hospital accommodation. along with support facilities such as doctors surgery, boiler room and gymnasium. The site is now in a state of significant degradation, but offers many opportunities to people wanting to film dramatic exteriors or interiors.

The pictures are presented to show a walk-through of the site, starting at the fire-destroyed mansion (former hospital) and taking you through a large number of the buildings around the site. Buildings are quite different both in terms of size and decoration but share a common theme of being quite derelict.

Throughout this extensive former hospital site, you will find a broad selection of large and small rooms, corridors, and peeling paint/dereliction in abundance.