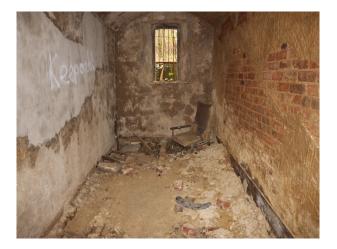

The pictures are presented to show a walk-through of the site, starting at the fire-destroyed mansion (former hospital) and taking you through a large number of the buildings around the site. Buildings are quite different both in terms of size and decoration but share a common theme of being quite derelict.

Throughout this extensive former hospital site, you will find a broad selection of large and small rooms, corridors, and peeling paint/dereliction in abundance.