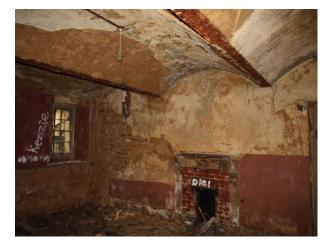

### Interior

This site used to accommodate 10,000 people and comprises of low level housing and hospital accommodation. along with support facilities such as doctors surgery, boiler room and gymnasium. The site is now in a state of significant degradation, but offers many opportunities to people wanting to film dramatic exteriors or interiors.

The pictures are presented to show a walk-through of the site, starting at the fire-destroyed mansion (former hospital) and taking you through a large number of the buildings around the site. Buildings are quite different both in terms of size and decoration but share a common theme of being quite derelict.

Throughout this extensive former hospital site, you will find a broad selection of large and small rooms, corridors, and peeling paint/dereliction in abundance.