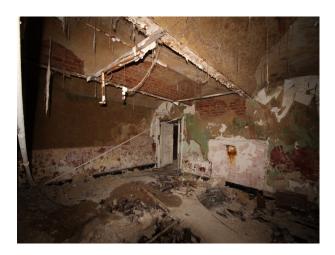

### Interior

This site used to accommodate 10,000 people and comprises of low level housing and hospital accommodation. along with support facilities such as doctors surgery, boiler room and gymnasium. The site is now in a state of significant degradation, but offers many opportunities to people wanting to film dramatic exteriors or interiors.

The pictures are presented to show a walk-through of the site, starting at the fire-destroyed mansion (former hospital) and taking you through a large number of the buildings around the site. Buildings are quite different both in terms of size and decoration but share a common theme of being quite derelict.

Throughout this extensive former hospital site, you will find a broad selection of large and small rooms, corridors, and peeling paint/dereliction in abundance.