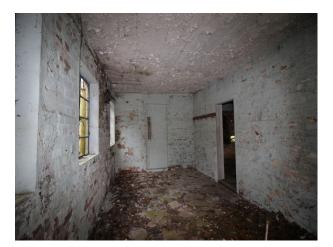

### Interior

This site used to accommodate 10,000 people and comprises of low level housing and hospital accommodation. along with support facilities such as doctors surgery, boiler room and gymnasium. The site is now in a state of significant degradation, but offers many opportunities to people wanting to film dramatic exteriors or interiors.

The pictures are presented to show a walk-through of the site, starting at the fire-destroyed mansion (former hospital) and taking you through a large number of the buildings around the site. Buildings are quite different both in terms of size and decoration but share a common theme of being quite derelict.

Throughout this extensive former hospital site, you will find a broad selection of large and small rooms, corridors, and peeling paint/dereliction in abundance.