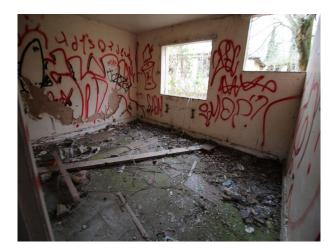

### Interior

This site used to accommodate 10,000 people and comprises of low level housing and hospital accommodation. along with support facilities such as doctors surgery, boiler room and gymnasium. The site is now in a state of significant degradation, but offers many opportunities to people wanting to film dramatic exteriors or interiors.

The pictures are presented to show a walk-through of the site, starting at the fire-destroyed mansion (former hospital) and taking you through a large number of the buildings around the site. Buildings are quite different both in terms of size and decoration but share a common theme of being quite derelict.

Throughout this extensive former hospital site, you will find a broad selection of large and small rooms, corridors, and peeling paint/dereliction in abundance.