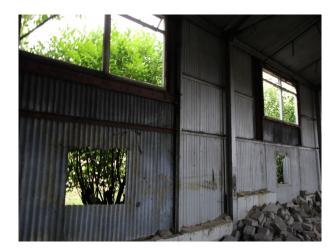

The pictures are presented to show a walk-through of the site, starting at the fire-destroyed mansion (former hospital) and taking you through a large number of the buildings around the site. Buildings are quite different both in terms of size and decoration but share a common theme of being quite derelict.

Throughout this extensive former hospital site, you will find a broad selection of large and small rooms, corridors, and peeling paint/dereliction in abundance.