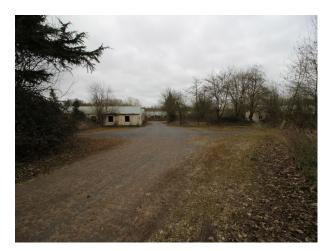

#### Exterior

There are many fantastic opportunities for filming exteriors at this location. The fencing shown to prevent access to the mansion can easily be removed, and there is a large amount of space to the front and rear of that building for crew vehicles and filming. Further secure unit base parking is available (without any services - water, power etc) to support even the largest of productions. Within the general site there is also a long road, some part with road markings, other parts overgrown with weeds etc, which may also be used.