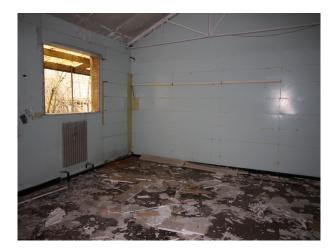

### Interior

This site used to accommodate 10,000 people and comprises of low level housing and hospital accommodation. along with support facilities such as doctors surgery, boiler room and gymnasium. The site is now in a state of significant degradation, but offers many opportunities to people wanting to film dramatic exteriors or interiors.

The pictures are presented to show a walk-through of the site, starting at the fire-destroyed mansion (former hospital) and taking you through a large number of the buildings around the site. Buildings are quite different both in terms of size and decoration but share a common theme of being quite derelict.

Throughout this extensive former hospital site, you will find a broad selection of large and small rooms, corridors, and peeling paint/dereliction in abundance.