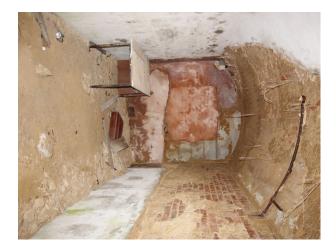

### Interior

This site used to accommodate 10,000 people and comprises of low level housing and hospital accommodation. along with support facilities such as doctors surgery, boiler room and gymnasium. The site is now in a state of significant degradation, but offers many opportunities to people wanting to film dramatic exteriors or interiors.

The pictures are presented to show a walk-through of the site, starting at the fire-destroyed mansion (former hospital) and taking you through a large number of the buildings around the site. Buildings are quite different both in terms of size and decoration but share a common theme of being quite derelict.

Throughout this extensive former hospital site, you will find a broad selection of large and small rooms, corridors, and peeling paint/dereliction in abundance.