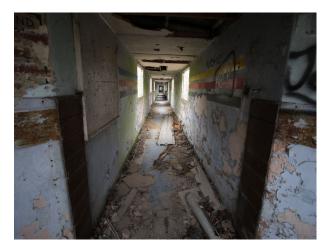

### Interior

This site used to accommodate 10,000 people and comprises of low level housing and hospital accommodation. along with support facilities such as doctors surgery, boiler room and gymnasium. The site is now in a state of significant degradation, but offers many opportunities to people wanting to film dramatic exteriors or interiors.

The pictures are presented to show a walk-through of the site, starting at the fire-destroyed mansion (former hospital) and taking you through a large number of the buildings around the site. Buildings are quite different both in terms of size and decoration but share a common theme of being quite derelict.

Throughout this extensive former hospital site, you will find a broad selection of large and small rooms, corridors, and peeling paint/dereliction in abundance.