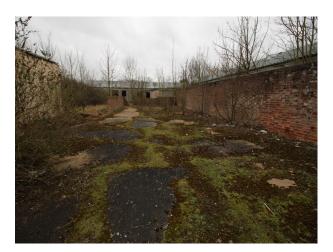

The pictures are presented to show a walk-through of the site, starting at the fire-destroyed mansion (former hospital) and taking you through a large number of the buildings around the site. Buildings are quite different both in terms of size and decoration but share a common theme of being quite derelict.

#### Exterior

There are many fantastic opportunities for filming exteriors at this location. The fencing shown to prevent access to the mansion can easily be removed, and there is a large amount of space to the front and rear of that building for crew vehicles and filming. Further secure unit base parking is available (without any services - water, power etc) to support even the largest of productions. Within the general site there is also a long road, some part with road markings, other parts overgrown with weeds etc, which may also be used.