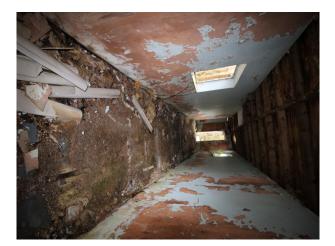

### Interior

This site used to accommodate 10,000 people and comprises of low level housing and hospital accommodation. along with support facilities such as doctors surgery, boiler room and gymnasium. The site is now in a state of significant degradation, but offers many opportunities to people wanting to film dramatic exteriors or interiors.

The pictures are presented to show a walk-through of the site, starting at the fire-destroyed mansion (former hospital) and taking you through a large number of the buildings around the site. Buildings are quite different both in terms of size and decoration but share a common theme of being quite derelict.

Throughout this extensive former hospital site, you will find a broad selection of large and small rooms, corridors, and peeling paint/dereliction in abundance.