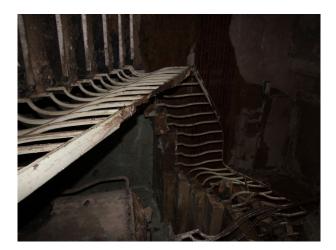

The pictures are presented to show a walk-through of the site, starting at the fire-destroyed mansion (former hospital) and taking you through a large number of the buildings around the site. Buildings are quite different both in terms of size and decoration but share a common theme of being quite derelict.

Throughout this extensive former hospital site, you will find a broad selection of large and small rooms, corridors, and peeling paint/dereliction in abundance.