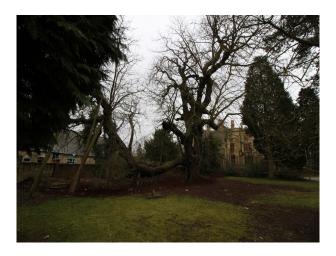

#### Exterior

There are many fantastic opportunities for filming exteriors at this location. The fencing shown to prevent access to the mansion can easily be removed, and there is a large amount of space to the front and rear of that building for crew vehicles and filming. Further secure unit base parking is available (without any services - water, power etc) to support even the largest of productions. Within the general site there is also a long road, some part with road markings, other parts overgrown with weeds etc, which may also be used.