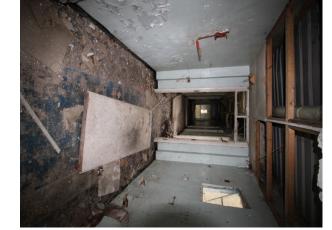

### Interior

This site used to accommodate 10,000 people and comprises of low level housing and hospital accommodation. along with support facilities such as doctors surgery, boiler room and gymnasium. The site is now in a state of significant degradation, but offers many opportunities to people wanting to film dramatic exteriors or interiors.

The pictures are presented to show a walk-through of the site, starting at the fire-destroyed mansion (former hospital) and taking you through a large number of the buildings around the site. Buildings are quite different both in terms of size and decoration but share a common theme of being quite derelict.

Throughout this extensive former hospital site, you will find a broad selection of large and small rooms, corridors, and peeling paint/dereliction in abundance.