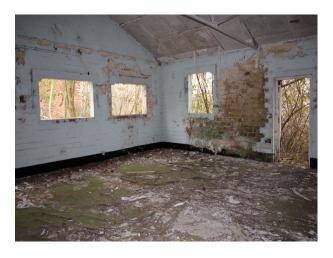

### Interior

This site used to accommodate 10,000 people and comprises of low level housing and hospital accommodation. along with support facilities such as doctors surgery, boiler room and gymnasium. The site is now in a state of significant degradation, but offers many opportunities to people wanting to film dramatic exteriors or interiors.

The pictures are presented to show a walk-through of the site, starting at the fire-destroyed mansion (former hospital) and taking you through a large number of the buildings around the site. Buildings are quite different both in terms of size and decoration but share a common theme of being quite derelict.

Throughout this extensive former hospital site, you will find a broad selection of large and small rooms, corridors, and peeling paint/dereliction in abundance.