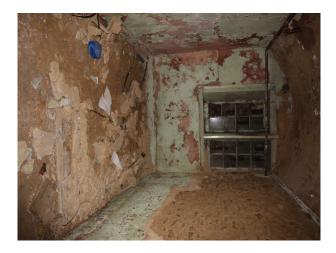

### Interior

This site used to accommodate 10,000 people and comprises of low level housing and hospital accommodation. along with support facilities such as doctors surgery, boiler room and gymnasium. The site is now in a state of significant degradation, but offers many opportunities to people wanting to film dramatic exteriors or interiors.

The pictures are presented to show a walk-through of the site, starting at the fire-destroyed mansion (former hospital) and taking you through a large number of the buildings around the site. Buildings are quite different both in terms of size and decoration but share a common theme of being quite derelict.

Throughout this extensive former hospital site, you will find a broad selection of large and small rooms, corridors, and peeling paint/dereliction in abundance.