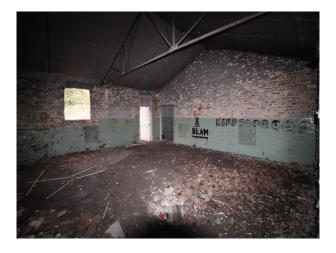

### Interior

This site used to accommodate 10,000 people and comprises of low level housing and hospital accommodation. along with support facilities such as doctors surgery, boiler room and gymnasium. The site is now in a state of significant degradation, but offers many opportunities to people wanting to film dramatic exteriors or interiors.

The pictures are presented to show a walk-through of the site, starting at the fire-destroyed mansion (former hospital) and taking you through a large number of the buildings around the site. Buildings are quite different both in terms of size and decoration but share a common theme of being quite derelict.

Throughout this extensive former hospital site, you will find a broad selection of large and small rooms, corridors, and peeling paint/dereliction in abundance.