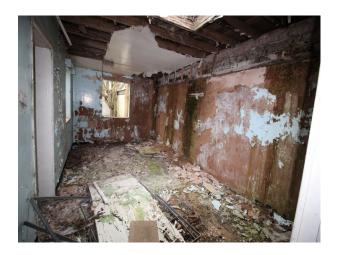

### Interior

This site used to accommodate 10,000 people and comprises of low level housing and hospital accommodation. along with support facilities such as doctors surgery, boiler room and gymnasium. The site is now in a state of significant degradation, but offers many opportunities to people wanting to film dramatic exteriors or interiors.

The pictures are presented to show a walk-through of the site, starting at the fire-destroyed mansion (former hospital) and taking you through a large number of the buildings around the site. Buildings are quite different both in terms of size and decoration but share a common theme of being quite derelict.

Throughout this extensive former hospital site, you will find a broad selection of large and small rooms, corridors, and peeling paint/dereliction in abundance.