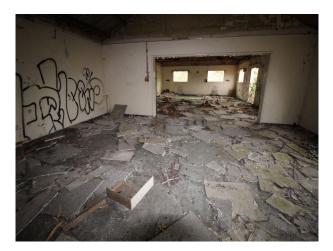

### Interior

This site used to accommodate 10,000 people and comprises of low level housing and hospital accommodation. along with support facilities such as doctors surgery, boiler room and gymnasium. The site is now in a state of significant degradation, but offers many opportunities to people wanting to film dramatic exteriors or interiors.

The pictures are presented to show a walk-through of the site, starting at the fire-destroyed mansion (former hospital) and taking you through a large number of the buildings around the site. Buildings are quite different both in terms of size and decoration but share a common theme of being quite derelict.

Throughout this extensive former hospital site, you will find a broad selection of large and small rooms, corridors, and peeling paint/dereliction in abundance.