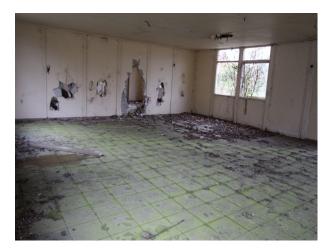

### Interior

This site used to accommodate 10,000 people and comprises of low level housing and hospital accommodation. along with support facilities such as doctors surgery, boiler room and gymnasium. The site is now in a state of significant degradation, but offers many opportunities to people wanting to film dramatic exteriors or interiors.

The pictures are presented to show a walk-through of the site, starting at the fire-destroyed mansion (former hospital) and taking you through a large number of the buildings around the site. Buildings are quite different both in terms of size and decoration but share a common theme of being quite derelict.

Throughout this extensive former hospital site, you will find a broad selection of large and small rooms, corridors, and peeling paint/dereliction in abundance.