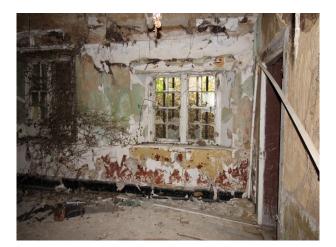

### Interior

This site used to accommodate 10,000 people and comprises of low level housing and hospital accommodation. along with support facilities such as doctors surgery, boiler room and gymnasium. The site is now in a state of significant degradation, but offers many opportunities to people wanting to film dramatic exteriors or interiors.

The pictures are presented to show a walk-through of the site, starting at the fire-destroyed mansion (former hospital) and taking you through a large number of the buildings around the site. Buildings are quite different both in terms of size and decoration but share a common theme of being quite derelict.

Throughout this extensive former hospital site, you will find a broad selection of large and small rooms, corridors, and peeling paint/dereliction in abundance.