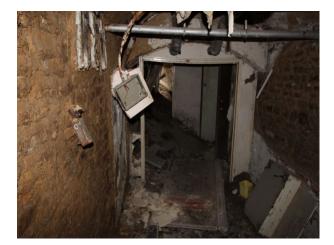

### Interior

This site used to accommodate 10,000 people and comprises of low level housing and hospital accommodation. along with support facilities such as doctors surgery, boiler room and gymnasium. The site is now in a state of significant degradation, but offers many opportunities to people wanting to film dramatic exteriors or interiors.

The pictures are presented to show a walk-through of the site, starting at the fire-destroyed mansion (former hospital) and taking you through a large number of the buildings around the site. Buildings are quite different both in terms of size and decoration but share a common theme of being quite derelict.

Throughout this extensive former hospital site, you will find a broad selection of large and small rooms, corridors, and peeling paint/dereliction in abundance.