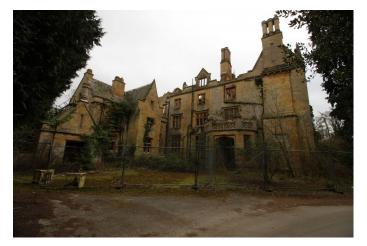

### Interior

This site used to accommodate 10,000 people and comprises of low level housing and hospital accommodation. along with support facilities such as doctors surgery, boiler room and gymnasium. The site is now in a state of significant degradation, but offers many opportunities to people wanting to film dramatic exteriors or interiors.

The pictures are presented to show a walk-through of the site, starting at the fire-destroyed mansion (former hospital) and taking you through a large number of the buildings around the site. Buildings are quite different both in terms of size and decoration but share a common theme of being quite derelict.

#### Exterior

There are many fantastic opportunities for filming exteriors at this location. The fencing shown to prevent access to the mansion can easily be removed, and there is a large amount of space to the front and rear of that building for crew vehicles and filming. Further secure unit base parking is available (without any services - water, power etc) to support even the largest of productions. Within the general site there is also a long road, some part with road markings, other parts overgrown with weeds etc, which may also be used.