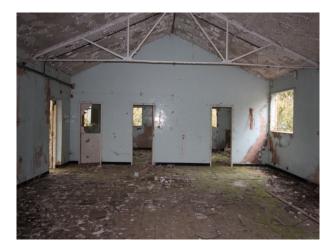

### Interior

This site used to accommodate 10,000 people and comprises of low level housing and hospital accommodation. along with support facilities such as doctors surgery, boiler room and gymnasium. The site is now in a state of significant degradation, but offers many opportunities to people wanting to film dramatic exteriors or interiors.

The pictures are presented to show a walk-through of the site, starting at the fire-destroyed mansion (former hospital) and taking you through a large number of the buildings around the site. Buildings are quite different both in terms of size and decoration but share a common theme of being quite derelict.

Throughout this extensive former hospital site, you will find a broad selection of large and small rooms, corridors, and peeling paint/dereliction in abundance.