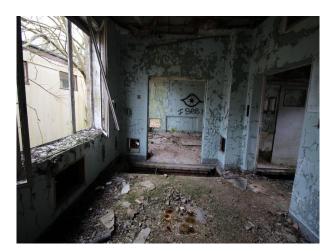

### Interior

This site used to accommodate 10,000 people and comprises of low level housing and hospital accommodation. along with support facilities such as doctors surgery, boiler room and gymnasium. The site is now in a state of significant degradation, but offers many opportunities to people wanting to film dramatic exteriors or interiors.

The pictures are presented to show a walk-through of the site, starting at the fire-destroyed mansion (former hospital) and taking you through a large number of the buildings around the site. Buildings are quite different both in terms of size and decoration but share a common theme of being quite derelict.

Throughout this extensive former hospital site, you will find a broad selection of large and small rooms, corridors, and peeling paint/dereliction in abundance.