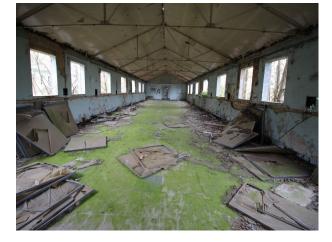

### Interior

This site used to accommodate 10,000 people and comprises of low level housing and hospital accommodation. along with support facilities such as doctors surgery, boiler room and gymnasium. The site is now in a state of significant degradation, but offers many opportunities to people wanting to film dramatic exteriors or interiors.

The pictures are presented to show a walk-through of the site, starting at the fire-destroyed mansion (former hospital) and taking you through a large number of the buildings around the site. Buildings are quite different both in terms of size and decoration but share a common theme of being quite derelict.

Throughout this extensive former hospital site, you will find a broad selection of large and small rooms, corridors, and peeling paint/dereliction in abundance.