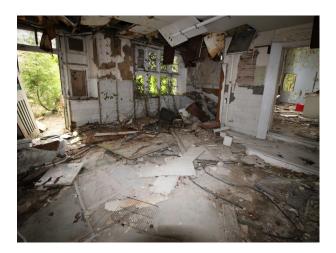

### Interior

This site used to accommodate 10,000 people and comprises of low level housing and hospital accommodation. along with support facilities such as doctors surgery, boiler room and gymnasium. The site is now in a state of significant degradation, but offers many opportunities to people wanting to film dramatic exteriors or interiors.

The pictures are presented to show a walk-through of the site, starting at the fire-destroyed mansion (former hospital) and taking you through a large number of the buildings around the site. Buildings are quite different both in terms of size and decoration but share a common theme of being quite derelict.

Throughout this extensive former hospital site, you will find a broad selection of large and small rooms, corridors, and peeling paint/dereliction in abundance.