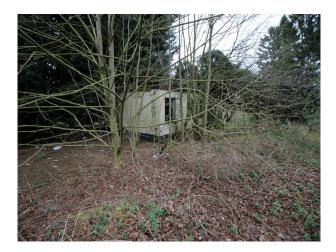

#### Exterior

There are many fantastic opportunities for filming exteriors at this location. The fencing shown to prevent access to the mansion can easily be removed, and there is a large amount of space to the front and rear of that building for crew vehicles and filming. Further secure unit base parking is available (without any services - water, power etc) to support even the largest of productions. Within the general site there is also a long road, some part with road markings, other parts overgrown with weeds etc, which may also be used.