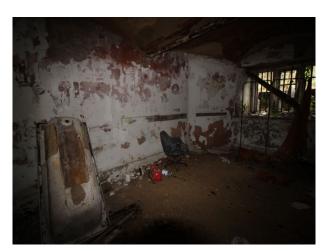

### Interior

This site used to accommodate 10,000 people and comprises of low level housing and hospital accommodation. along with support facilities such as doctors surgery, boiler room and gymnasium. The site is now in a state of significant degradation, but offers many opportunities to people wanting to film dramatic exteriors or interiors.

The pictures are presented to show a walk-through of the site, starting at the fire-destroyed mansion (former hospital) and taking you through a large number of the buildings around the site. Buildings are quite different both in terms of size and decoration but share a common theme of being quite derelict.

Throughout this extensive former hospital site, you will find a broad selection of large and small rooms, corridors, and peeling paint/dereliction in abundance.