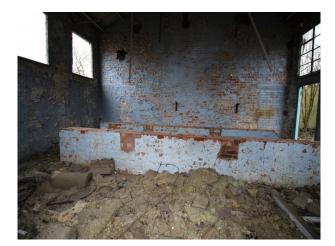

### Interior

This site used to accommodate 10,000 people and comprises of low level housing and hospital accommodation. along with support facilities such as doctors surgery, boiler room and gymnasium. The site is now in a state of significant degradation, but offers many opportunities to people wanting to film dramatic exteriors or interiors.

The pictures are presented to show a walk-through of the site, starting at the fire-destroyed mansion (former hospital) and taking you through a large number of the buildings around the site. Buildings are quite different both in terms of size and decoration but share a common theme of being quite derelict.

Throughout this extensive former hospital site, you will find a broad selection of large and small rooms, corridors, and peeling paint/dereliction in abundance.