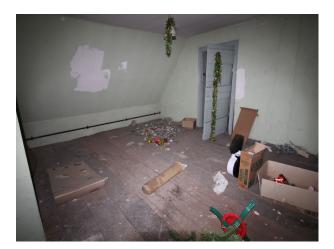

The pictures are presented to show a walk-through of the site, starting at the fire-destroyed mansion (former hospital) and taking you through a large number of the buildings around the site. Buildings are quite different both in terms of size and decoration but share a common theme of being quite derelict.

Throughout this extensive former hospital site, you will find a broad selection of large and small rooms, corridors, and peeling paint/dereliction in abundance.