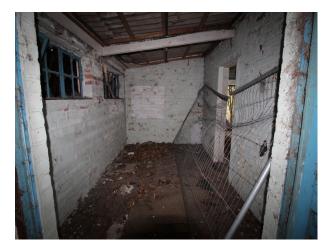

### Interior

This site used to accommodate 10,000 people and comprises of low level housing and hospital accommodation. along with support facilities such as doctors surgery, boiler room and gymnasium. The site is now in a state of significant degradation, but offers many opportunities to people wanting to film dramatic exteriors or interiors.

The pictures are presented to show a walk-through of the site, starting at the fire-destroyed mansion (former hospital) and taking you through a large number of the buildings around the site. Buildings are quite different both in terms of size and decoration but share a common theme of being quite derelict.

Throughout this extensive former hospital site, you will find a broad selection of large and small rooms, corridors, and peeling paint/dereliction in abundance.