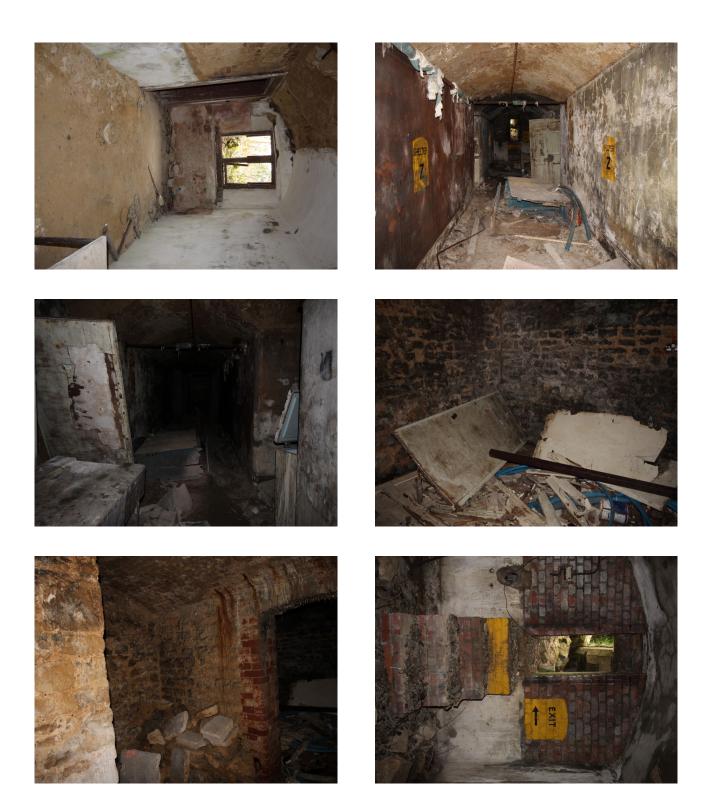

### Interior

This site used to accommodate 10,000 people and comprises of low level housing and hospital accommodation. along with support facilities such as doctors surgery, boiler room and gymnasium. The site is now in a state of significant degradation, but offers many opportunities to people wanting to film dramatic exteriors or interiors.

The pictures are presented to show a walk-through of the site, starting at the fire-destroyed mansion (former hospital) and taking you through a large number of the buildings around the site. Buildings are quite different both in terms of size and decoration but share a common theme of being quite derelict.

Throughout this extensive former hospital site, you will find a broad selection of large and small rooms, corridors, and peeling paint/dereliction in abundance.