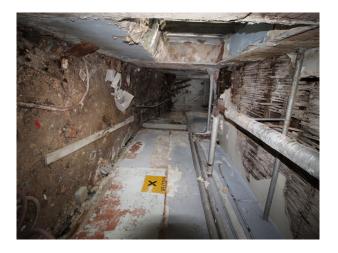

### Interior

This site used to accommodate 10,000 people and comprises of low level housing and hospital accommodation. along with support facilities such as doctors surgery, boiler room and gymnasium. The site is now in a state of significant degradation, but offers many opportunities to people wanting to film dramatic exteriors or interiors.

The pictures are presented to show a walk-through of the site, starting at the fire-destroyed mansion (former hospital) and taking you through a large number of the buildings around the site. Buildings are quite different both in terms of size and decoration but share a common theme of being quite derelict.

Throughout this extensive former hospital site, you will find a broad selection of large and small rooms, corridors, and peeling paint/dereliction in abundance.