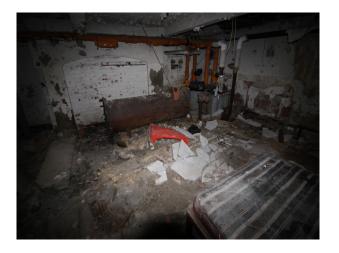

### Interior

This site used to accommodate 10,000 people and comprises of low level housing and hospital accommodation. along with support facilities such as doctors surgery, boiler room and gymnasium. The site is now in a state of significant degradation, but offers many opportunities to people wanting to film dramatic exteriors or interiors.

The pictures are presented to show a walk-through of the site, starting at the fire-destroyed mansion (former hospital) and taking you through a large number of the buildings around the site. Buildings are quite different both in terms of size and decoration but share a common theme of being quite derelict.

Throughout this extensive former hospital site, you will find a broad selection of large and small rooms, corridors, and peeling paint/dereliction in abundance.