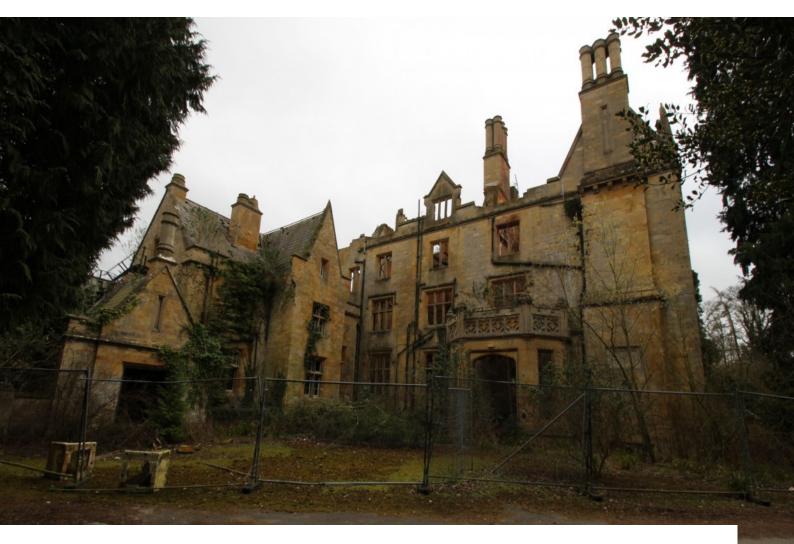

### Interior

This site used to accommodate 10,000 people and comprises of low level housing and hospital accommodation. along with support facilities such as doctors surgery, boiler room and gymnasium. The site is now in a state of significant degradation, but offers many opportunities to people wanting to film dramatic exteriors or interiors.

The pictures are presented to show a walk-through of the site, starting at the fire-destroyed mansion (former hospital) and taking you through a large number of the buildings around the site. Buildings are quite different both in terms of size and decoration but share a common theme of being quite derelict.

#### Exterior

There are many fantastic opportunities for filming exteriors at this location. The fencing shown to prevent access to the mansion can easily be removed, and there is a large amount of space to the front and rear of that building for crew vehicles and filming. Further secure unit base parking is available (without any services - water, power etc) to support even the largest of productions. Within the general site there is also a long road, some part with road markings, other parts overgrown with weeds etc, which may also be used.