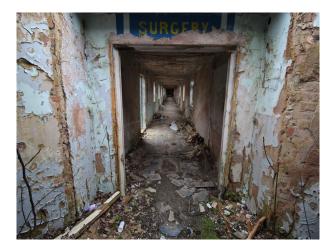

### Interior

This site used to accommodate 10,000 people and comprises of low level housing and hospital accommodation. along with support facilities such as doctors surgery, boiler room and gymnasium. The site is now in a state of significant degradation, but offers many opportunities to people wanting to film dramatic exteriors or interiors.

The pictures are presented to show a walk-through of the site, starting at the fire-destroyed mansion (former hospital) and taking you through a large number of the buildings around the site. Buildings are quite different both in terms of size and decoration but share a common theme of being quite derelict.

Throughout this extensive former hospital site, you will find a broad selection of large and small rooms, corridors, and peeling paint/dereliction in abundance.