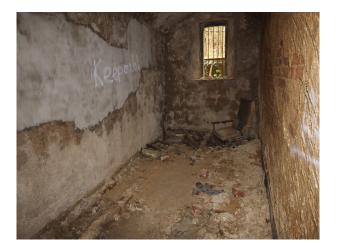

The pictures are presented to show a walk-through of the site, starting at the fire-destroyed mansion (former hospital) and taking you through a large number of the buildings around the site. Buildings are quite different both in terms of size and decoration but share a common theme of being quite derelict.

Throughout this extensive former hospital site, you will find a broad selection of large and small rooms, corridors, and peeling paint/dereliction in abundance.