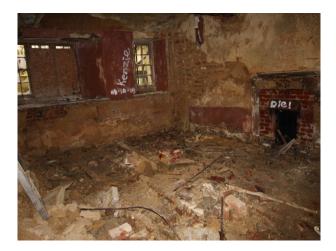

### Interior

This site used to accommodate 10,000 people and comprises of low level housing and hospital accommodation. along with support facilities such as doctors surgery, boiler room and gymnasium. The site is now in a state of significant degradation, but offers many opportunities to people wanting to film dramatic exteriors or interiors.

The pictures are presented to show a walk-through of the site, starting at the fire-destroyed mansion (former hospital) and taking you through a large number of the buildings around the site. Buildings are quite different both in terms of size and decoration but share a common theme of being quite derelict.

Throughout this extensive former hospital site, you will find a broad selection of large and small rooms, corridors, and peeling paint/dereliction in abundance.