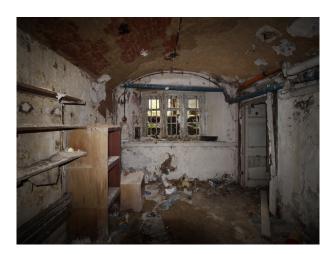

### Interior

This site used to accommodate 10,000 people and comprises of low level housing and hospital accommodation. along with support facilities such as doctors surgery, boiler room and gymnasium. The site is now in a state of significant degradation, but offers many opportunities to people wanting to film dramatic exteriors or interiors.

The pictures are presented to show a walk-through of the site, starting at the fire-destroyed mansion (former hospital) and taking you through a large number of the buildings around the site. Buildings are quite different both in terms of size and decoration but share a common theme of being quite derelict.

Throughout this extensive former hospital site, you will find a broad selection of large and small rooms, corridors, and peeling paint/dereliction in abundance.