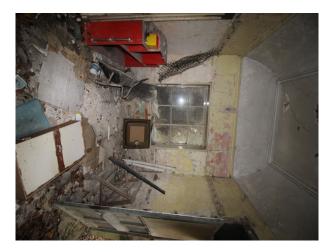

### Interior

This site used to accommodate 10,000 people and comprises of low level housing and hospital accommodation. along with support facilities such as doctors surgery, boiler room and gymnasium. The site is now in a state of significant degradation, but offers many opportunities to people wanting to film dramatic exteriors or interiors.

The pictures are presented to show a walk-through of the site, starting at the fire-destroyed mansion (former hospital) and taking you through a large number of the buildings around the site. Buildings are quite different both in terms of size and decoration but share a common theme of being quite derelict.

Throughout this extensive former hospital site, you will find a broad selection of large and small rooms, corridors, and peeling paint/dereliction in abundance.