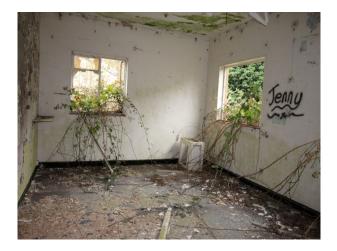

### Interior

This site used to accommodate 10,000 people and comprises of low level housing and hospital accommodation. along with support facilities such as doctors surgery, boiler room and gymnasium. The site is now in a state of significant degradation, but offers many opportunities to people wanting to film dramatic exteriors or interiors.

The pictures are presented to show a walk-through of the site, starting at the fire-destroyed mansion (former hospital) and taking you through a large number of the buildings around the site. Buildings are quite different both in terms of size and decoration but share a common theme of being quite derelict.

Throughout this extensive former hospital site, you will find a broad selection of large and small rooms, corridors, and peeling paint/dereliction in abundance.