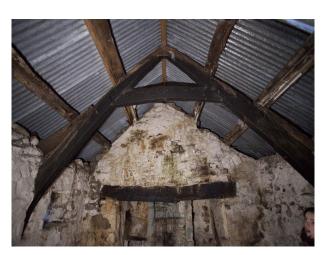

#### Interior

The interior of the property is derelict and empty, and provides the perfect, safe environment for filmmakers who have a generator and want to film in a remote, safe and atmospheric location.