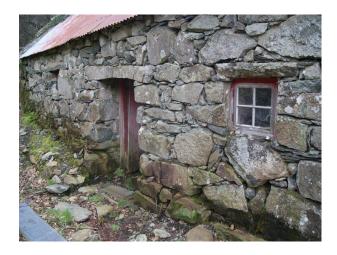

#### Interior

The interior of the property is derelict and empty, and provides the perfect, safe environment for filmmakers who have a generator and want to film in a remote, safe and atmospheric location.