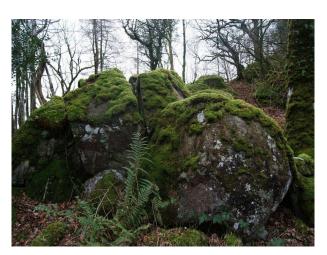

#### Exterior

cottage set in woodland
-waterfall
-large boulders covered inmoss
-woodland