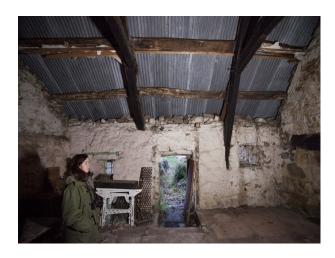

#### Interior

The interior of the property is derelict and empty, and provides the perfect, safe environment for filmmakers who have a generator and want to film in a remote, safe and atmospheric location.