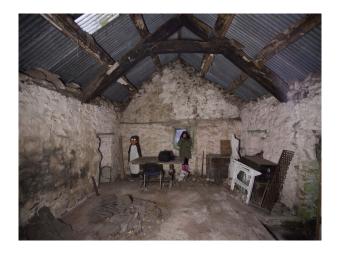

#### Interior

The interior of the property is derelict and empty, and provides the perfect, safe environment for filmmakers who have a generator and want to film in a remote, safe and atmospheric location.