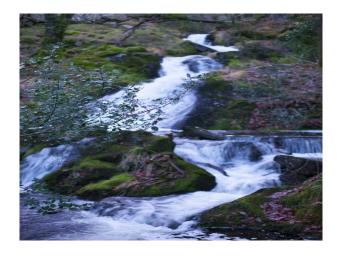

### **Features:**

Exterior Features Parking
 Waterfall
 Parking Nearby
 Countryside View

#### Exterior

cottage set in woodland
-waterfall
-large boulders covered inmoss
-woodland