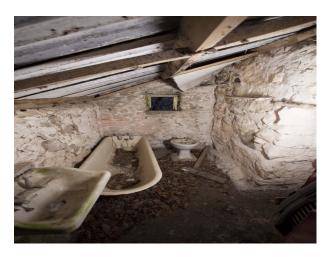

#### Interior

The interior of the property is derelict and empty, and provides the perfect, safe environment for filmmakers who have a generator and want to film in a remote, safe and atmospheric location.