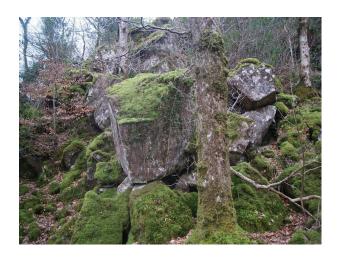

### **Features:**

Exterior Features Parking
 Waterfall
 Parking Nearby
 Countryside View

#### Exterior

cottage set in woodland
-waterfall
-large boulders covered inmoss
-woodland