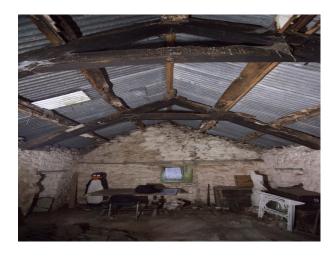

#### Interior

The interior of the property is derelict and empty, and provides the perfect, safe environment for filmmakers who have a generator and want to film in a remote, safe and atmospheric location.