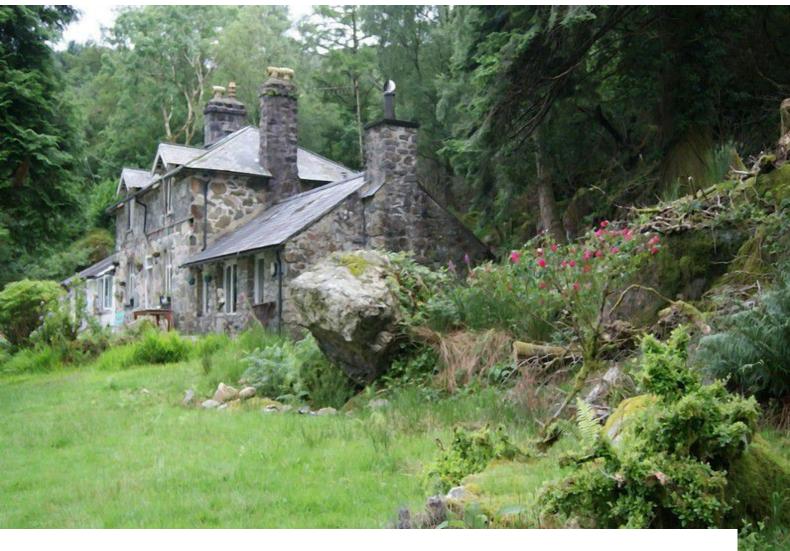

## **Derelict Cottage In The Woods**

Empty Welsh cottage set in woodland available for filming and photo shoots.

Location: Gwynedd, United Kingdom

Within the M25: No

Categories: Woodland | Farms | Farm Houses | Cottage Film Locations

#### Exterior

cottage set in woodland
-waterfall
-large boulders covered inmoss
-woodland