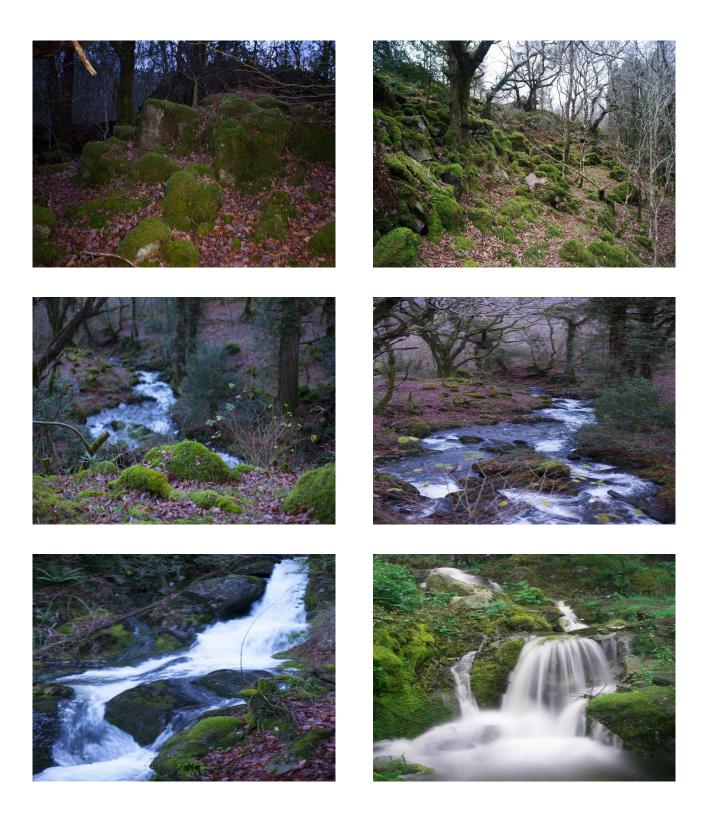

### **Features:**

Exterior Features Parking
 Waterfall
 Parking Nearby
 Countryside View

#### Exterior

cottage set in woodland
-waterfall
-large boulders covered inmoss
-woodland