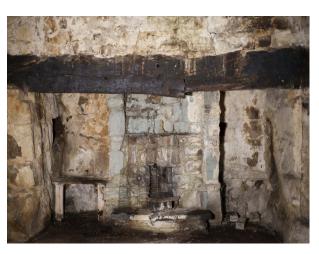

#### Interior

The interior of the property is derelict and empty, and provides the perfect, safe environment for filmmakers who have a generator and want to film in a remote, safe and atmospheric location.