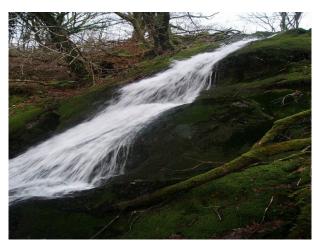

### **Features:**

Exterior Features Parking
 Waterfall
 Parking Nearby
 Countryside View

#### Exterior

cottage set in woodland
-waterfall
-large boulders covered inmoss
-woodland