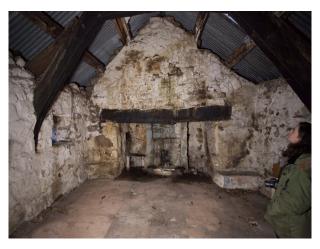

#### Interior

The interior of the property is derelict and empty, and provides the perfect, safe environment for filmmakers who have a generator and want to film in a remote, safe and atmospheric location.