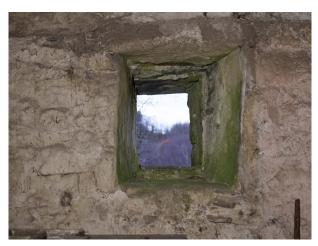

#### Exterior

cottage set in woodland
-waterfall
-large boulders covered inmoss
-woodland