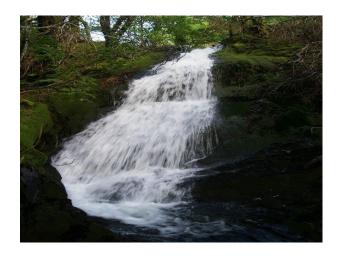

### **Features:**

Exterior Features Parking
 Waterfall
 Parking Nearby
 Countryside View

#### Exterior

cottage set in woodland
-waterfall
-large boulders covered inmoss
-woodland