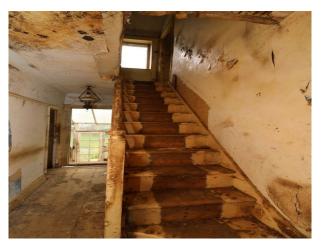

#### Interior

Interior with a variety of old fashioned wallpapers, paintwork in disrepair (including peeling paint), and security camera facing out and positioned in the living room. Upstairs follows the same pattern of disrepair, and the bathroom is almost unusable.