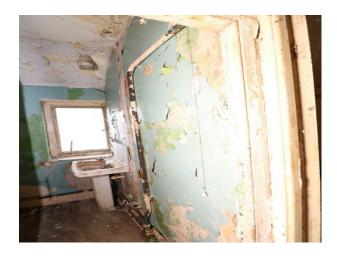

#### Interior

Interior with a variety of old fashioned wallpapers, paintwork in disrepair (including peeling paint), and security camera facing out and positioned in the living room. Upstairs follows the same pattern of disrepair, and the bathroom is almost unusable.