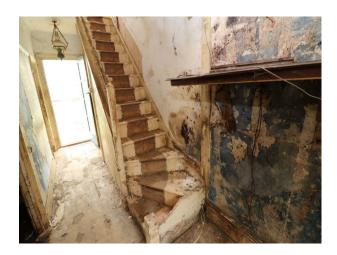

#### Interior

Interior with a variety of old fashioned wallpapers, paintwork in disrepair (including peeling paint), and security camera facing out and positioned in the living room. Upstairs follows the same pattern of disrepair, and the bathroom is almost unusable.