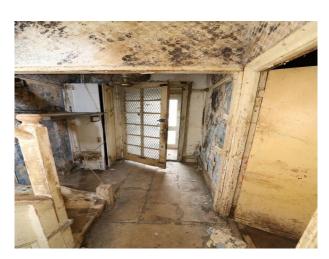

#### Interior

Interior with a variety of old fashioned wallpapers, paintwork in disrepair (including peeling paint), and security camera facing out and positioned in the living room. Upstairs follows the same pattern of disrepair, and the bathroom is almost unusable.