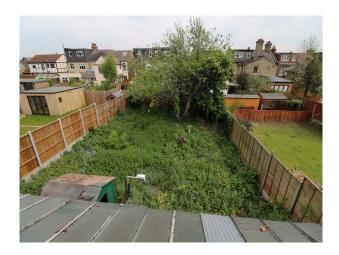

|
|--------------------------|----------------------|--------------------------|-------------------|
| • Family Bathroom        | • Double Bedroom     | • Outbuildings           | • Real Wood Floor |
| <b>Interior Features</b> | Kitchen types        | Parking                  | Rooms             |
|                          |                      |                          |                   |

#### **Views**

• Residential View

#### Interior

Interior with a variety of old fashioned wallpapers, paintwork in disrepair (including peeling paint), and security camera facing out and positioned in the living room. Upstairs follows the same pattern of disrepair, and the bathroom is almost unusable.

#### Exterior

Overgrown back garden