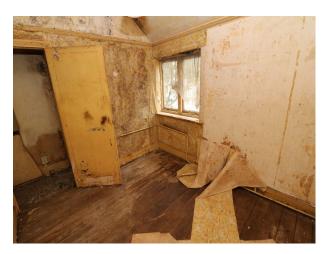

# LON4201 UPDATE: BUILDING SITE - AUG 2021 - Derelict House For Filming

Former hoarders house in significant disrepair and abundant textures available for filming

## UPDATE: BUILDING SITE - AUG 2021 - Derelict House For Filming

Former hoarders house in significant disrepair and abundant textures available for filming  $\begin{tabular}{ll} \hline \end{tabular}$ 

Location: North London, London, United Kingdom

#### Interior

Interior with a variety of old fashioned wallpapers, paintwork in disrepair (including peeling paint), and security camera facing out and positioned in the living room. Upstairs follows the same pattern of disrepair, and the bathroom is almost unusable.