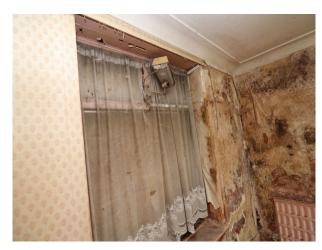

#### Interior

Interior with a variety of old fashioned wallpapers, paintwork in disrepair (including peeling paint), and security camera facing out and positioned in the living room. Upstairs follows the same pattern of disrepair, and the bathroom is almost unusable.