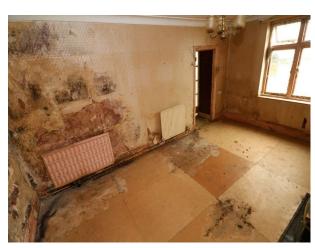

#### Interior

Interior with a variety of old fashioned wallpapers, paintwork in disrepair (including peeling paint), and security camera facing out and positioned in the living room. Upstairs follows the same pattern of disrepair, and the bathroom is almost unusable.