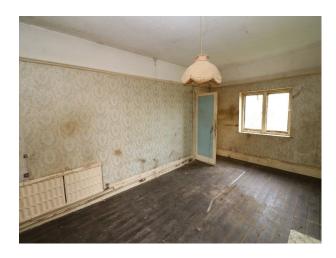

#### Interior

Interior with a variety of old fashioned wallpapers, paintwork in disrepair (including peeling paint), and security camera facing out and positioned in the living room. Upstairs follows the same pattern of disrepair, and the bathroom is almost unusable.