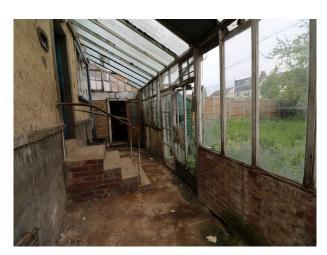

> | <b>Exterior Features</b> | Floors            |
|--------------------------|----------------------|--------------------------|-------------------|
| • Family Bathroom        | • Double Bedroom     | • Outbuildings           | • Real Wood Floor |
| <b>Interior Features</b> | Kitchen types        | Parking                  | Rooms             |
|                          |                      |                          |                   |

#### **Views**

• Residential View

#### Interior

Interior with a variety of old fashioned wallpapers, paintwork in disrepair (including peeling paint), and security camera facing out and positioned in the living room. Upstairs follows the same pattern of disrepair, and the bathroom is almost unusable.

#### Exterior

Overgrown back garden