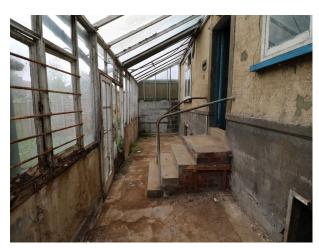

/b> | <b>Exterior Features</b> | Floors            |
|--------------------------|----------------------|--------------------------|-------------------|
| • Family Bathroom        | • Double Bedroom     | • Outbuildings           | • Real Wood Floor |
| <b>Interior Features</b> | Kitchen types        | Parking                  | Rooms             |
|                          |                      |                          |                   |

#### **Views**

• Residential View

#### Interior

Interior with a variety of old fashioned wallpapers, paintwork in disrepair (including peeling paint), and security camera facing out and positioned in the living room. Upstairs follows the same pattern of disrepair, and the bathroom is almost unusable.

#### Exterior

Overgrown back garden