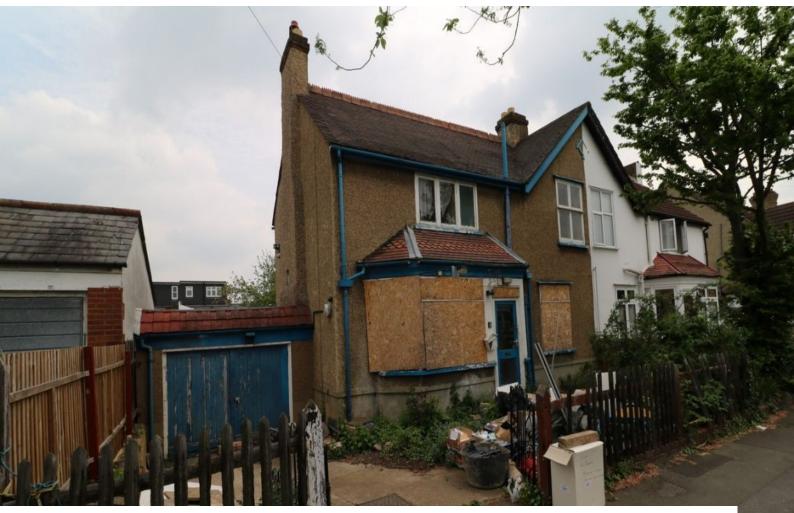

# LON4201 UPDATE: BUILDING SITE - AUG 2021 - Derelict House For Filming

Former hoarders house in significant disrepair and abundant textures available for filming

## UPDATE: BUILDING SITE - AUG 2021 - Derelict House For Filming

Former hoarders house in significant disrepair and abundant textures available for filming  $\begin{tabular}{ll} \hline \end{tabular}$ 

Location: North London, London, United Kingdom

#### Exterior

Overgrown back garden