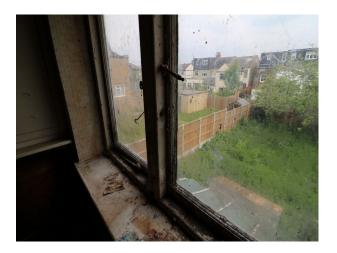

|
|--------------------------|----------------------|--------------------------|-------------------|
| • Family Bathroom        | • Double Bedroom     | • Outbuildings           | • Real Wood Floor |
| <b>Interior Features</b> | Kitchen types        | Parking                  | Rooms             |
|                          |                      |                          |                   |

#### **Views**

• Residential View

#### Interior

Interior with a variety of old fashioned wallpapers, paintwork in disrepair (including peeling paint), and security camera facing out and positioned in the living room. Upstairs follows the same pattern of disrepair, and the bathroom is almost unusable.

#### Exterior

Overgrown back garden