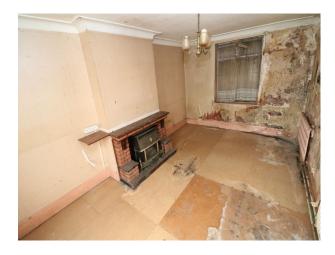

#### Interior

Interior with a variety of old fashioned wallpapers, paintwork in disrepair (including peeling paint), and security camera facing out and positioned in the living room. Upstairs follows the same pattern of disrepair, and the bathroom is almost unusable.