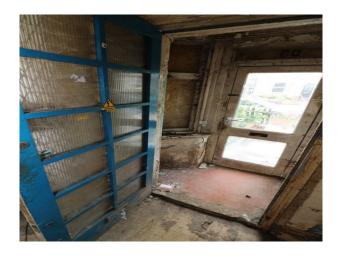

#### Interior

Interior with a variety of old fashioned wallpapers, paintwork in disrepair (including peeling paint), and security camera facing out and positioned in the living room. Upstairs follows the same pattern of disrepair, and the bathroom is almost unusable.