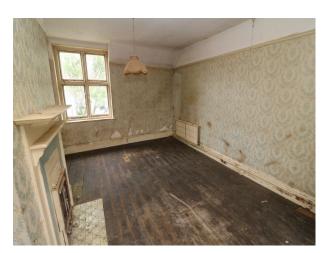

#### Interior

Interior with a variety of old fashioned wallpapers, paintwork in disrepair (including peeling paint), and security camera facing out and positioned in the living room. Upstairs follows the same pattern of disrepair, and the bathroom is almost unusable.