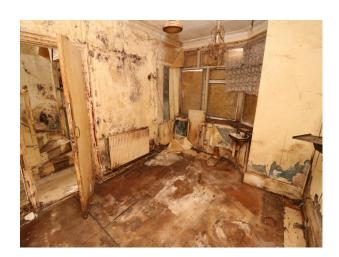

#### Interior

Interior with a variety of old fashioned wallpapers, paintwork in disrepair (including peeling paint), and security camera facing out and positioned in the living room. Upstairs follows the same pattern of disrepair, and the bathroom is almost unusable.