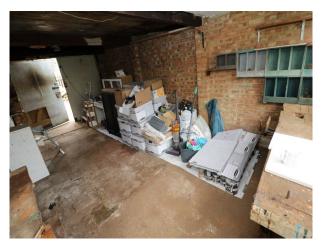

#### Interior

Interior with a variety of old fashioned wallpapers, paintwork in disrepair (including peeling paint), and security camera facing out and positioned in the living room. Upstairs follows the same pattern of disrepair, and the bathroom is almost unusable.