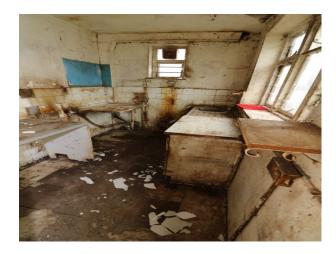

#### Interior

Interior with a variety of old fashioned wallpapers, paintwork in disrepair (including peeling paint), and security camera facing out and positioned in the living room. Upstairs follows the same pattern of disrepair, and the bathroom is almost unusable.