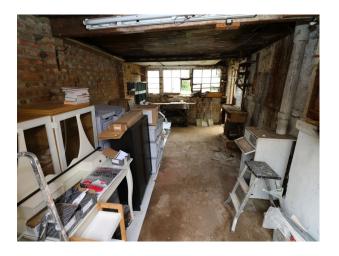

#### Interior

Interior with a variety of old fashioned wallpapers, paintwork in disrepair (including peeling paint), and security camera facing out and positioned in the living room. Upstairs follows the same pattern of disrepair, and the bathroom is almost unusable.