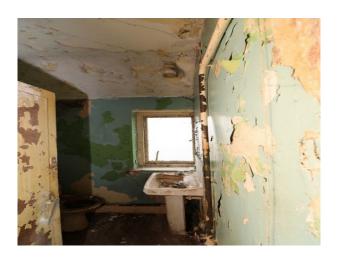

#### Interior

Interior with a variety of old fashioned wallpapers, paintwork in disrepair (including peeling paint), and security camera facing out and positioned in the living room. Upstairs follows the same pattern of disrepair, and the bathroom is almost unusable.