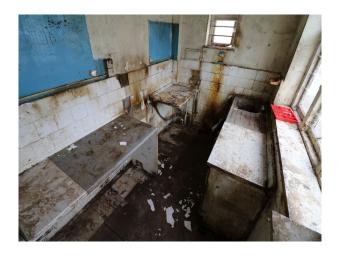

#### Interior

Interior with a variety of old fashioned wallpapers, paintwork in disrepair (including peeling paint), and security camera facing out and positioned in the living room. Upstairs follows the same pattern of disrepair, and the bathroom is almost unusable.