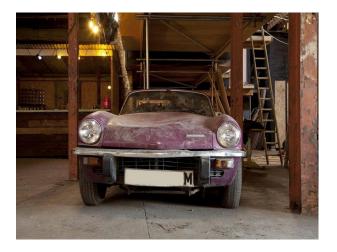

#### Interior

This semi-derelict London warehouse has distressed walls, concrete floors and several interesting props. This versatile shoot location is available for the production of music videoS, PR stills shoots, fashion shows and more....