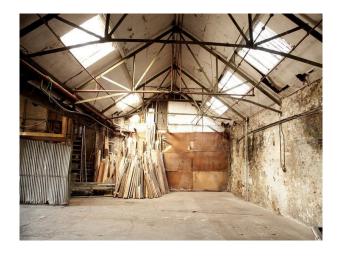

## **LON1687 Derelict London Warehouse**

Derelict London warehouse for filming and photo shoots. This amazing location has peeling paint, distressed walls and vehicle access. The location is suitable for fashion stills, music videos and drama based filming.

## **Derelict London Warehouse**

Derelict London warehouse for filming and photo shoots. This amazing location has peeling paint, distressed walls and vehicle access. The location is suitable for fashion stills, music videos and drama based filming.

#### Interior

This semi-derelict London warehouse has distressed walls, concrete floors and several interesting props. This versatile shoot location is available for the production of music videoS, PR stills shoots, fashion shows and more....