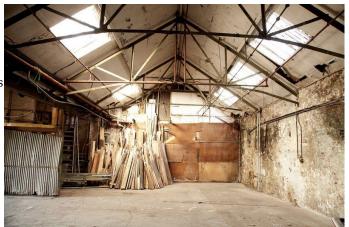

## **LON1687 Derelict London Warehouse**

Derelict London warehouse for filming and photo shoots. This amazing location has peeling paint, distressed walls and vehicle access. The location is suitable for fashion stills, music videos and drama based filming.

## **Derelict London Warehouse**

Derelict London warehouse for filming and photo shoots. This amazing location has peeling paint, distressed walls and vehicle access. The location is suitable for fashion stills, music videos and drama based filming.

#### Interior

This semi-derelict London warehouse has distressed walls, concrete floors and several interesting props. This versatile shoot location is available for the production of music videoS, PR stills shoots, fashion shows and more....