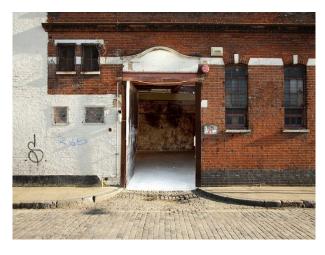

## **LON1687 Derelict London Warehouse**

Derelict London warehouse for filming and photo shoots. This amazing location has peeling paint, distressed walls and vehicle access. The location is suitable for fashion stills, music videos and drama based filming.

## **Derelict London Warehouse**

Derelict London warehouse for filming and photo shoots. This amazing location has peeling paint, distressed walls and vehicle access. The location is suitable for fashion stills, music videos and drama based filming.

#### Interior

This semi-derelict London warehouse has distressed walls, concrete floors and several interesting props. This versatile shoot location is available for the production of music videoS, PR stills shoots, fashion shows and more....