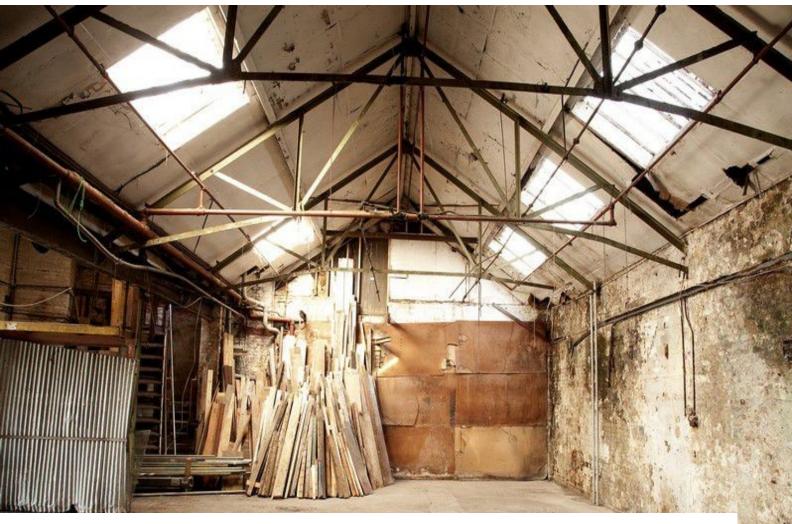

## **LON1687 Derelict London Warehouse**

Derelict London warehouse for filming and photo shoots. This amazing location has peeling paint, distressed walls and vehicle access. The location is suitable for fashion stills, music videos and drama based filming.

## **Derelict London Warehouse**

Derelict London warehouse for filming and photo shoots. This amazing location has peeling paint, distressed walls and vehicle access. The location is suitable for fashion stills, music videos and drama based filming.

#### Interior

This semi-derelict London warehouse has distressed walls, concrete floors and several interesting props. This versatile shoot location is available for the production of music videoS, PR stills shoots, fashion shows and more....