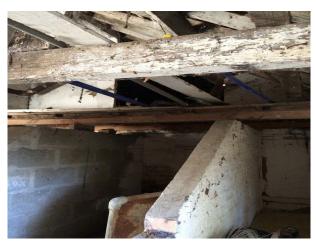

## Interior

Derelict outbuildings nestled in woodland and offering great opportunities for filmmakers wanting that exposed forgotten type of location. The site is approx 2 miles from a main road and has no noise from above. There is a building close by that can be used for green room and more, but power would need to be brought in by the crew.