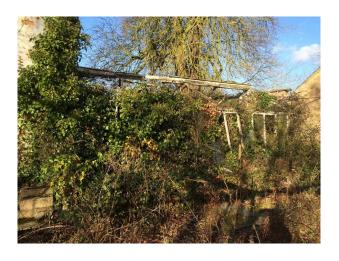

**EA1294 Derelict Outbuildings Nestled In Woodland** 

Derelict outbuildings, nestled in woodland and close to a large pond, now available to hire for filming and photo shoots.

## **Derelict Outbuildings Nestled In Woodland**

Derelict outbuildings, nestled in woodland and close to a large pond, now available to hire for filming and photo shoots.

Location: Cambridgeshire, United Kingdom

## Interior

Derelict outbuildings nestled in woodland and offering great opportunities for filmmakers wanting that exposed forgotten type of location. The site is approx 2 miles from a main road and has no noise from above. There is a building close by that can be used for green room and more, but power would need to be brought in by the crew.