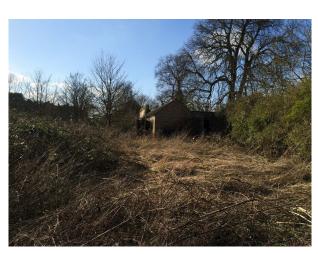

**EA1294 Derelict Outbuildings Nestled In Woodland** 

Derelict outbuildings, nestled in woodland and close to a large pond, now available to hire for filming and photo shoots.

## **Derelict Outbuildings Nestled In Woodland**

Derelict outbuildings, nestled in woodland and close to a large pond, now available to hire for filming and photo shoots.

Location: Cambridgeshire, United Kingdom

## Interior

Derelict outbuildings nestled in woodland and offering great opportunities for filmmakers wanting that exposed forgotten type of location. The site is approx 2 miles from a main road and has no noise from above. There is a building close by that can be used for green room and more, but power would need to be brought in by the crew.