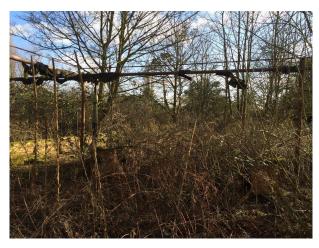

**EA1294 Derelict Outbuildings Nestled In Woodland** 

Derelict outbuildings, nestled in woodland and close to a large pond, now available to hire for filming and photo shoots.

## **Derelict Outbuildings Nestled In Woodland**

Derelict outbuildings, nestled in woodland and close to a large pond, now available to hire for filming and photo shoots.

Location: Cambridgeshire, United Kingdom

## Interior

Derelict outbuildings nestled in woodland and offering great opportunities for filmmakers wanting that exposed forgotten type of location. The site is approx 2 miles from a main road and has no noise from above. There is a building close by that can be used for green room and more, but power would need to be brought in by the crew.