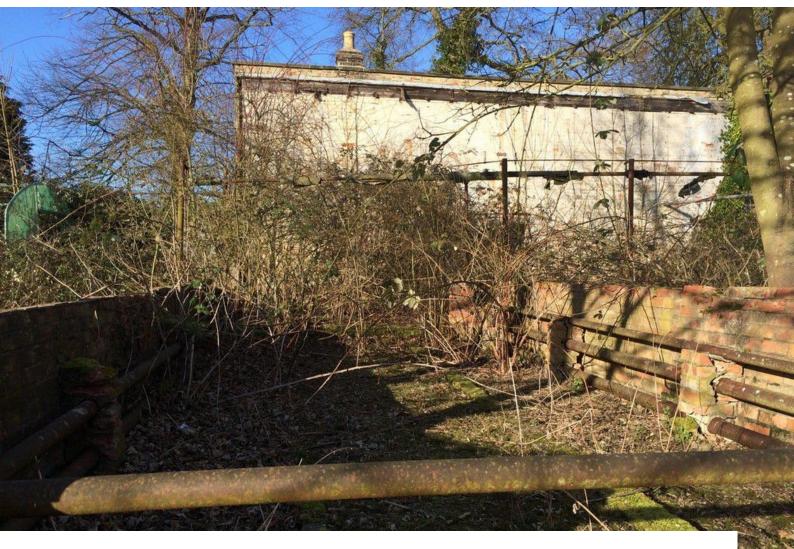

**EA1294 Derelict Outbuildings Nestled In Woodland** 

Derelict outbuildings, nestled in woodland and close to a large pond, now available to hire for filming and photo shoots.

## **Derelict Outbuildings Nestled In Woodland**

Derelict outbuildings, nestled in woodland and close to a large pond, now available to hire for filming and photo shoots.

Location: Cambridgeshire, United Kingdom

## Interior

Derelict outbuildings nestled in woodland and offering great opportunities for filmmakers wanting that exposed forgotten type of location. The site is approx 2 miles from a main road and has no noise from above. There is a building close by that can be used for green room and more, but power would need to be brought in by the crew.