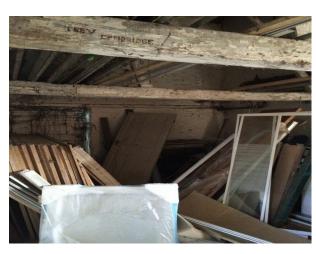

## Interior

Derelict outbuildings nestled in woodland and offering great opportunities for filmmakers wanting that exposed forgotten type of location. The site is approx 2 miles from a main road and has no noise from above. There is a building close by that can be used for green room and more, but power would need to be brought in by the crew.