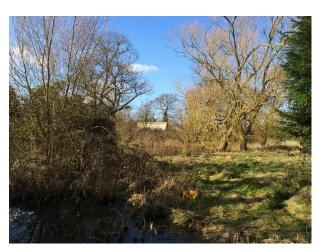

**EA1294 Derelict Outbuildings Nestled In Woodland** 

Derelict outbuildings, nestled in woodland and close to a large pond, now available to hire for filming and photo shoots.

## **Derelict Outbuildings Nestled In Woodland**

Derelict outbuildings, nestled in woodland and close to a large pond, now available to hire for filming and photo shoots.

Location: Cambridgeshire, United Kingdom

## **Features:**

Exterior Features Parking Views

• Lake/Pond

Parking Nearby

• Countryside View

• Orchard