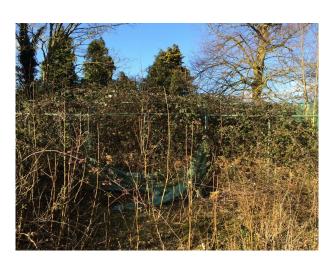

**EA1294 Derelict Outbuildings Nestled In Woodland** 

Derelict outbuildings, nestled in woodland and close to a large pond, now available to hire for filming and photo shoots.

## **Derelict Outbuildings Nestled In Woodland**

Derelict outbuildings, nestled in woodland and close to a large pond, now available to hire for filming and photo shoots.

Location: Cambridgeshire, United Kingdom

## Interior

Derelict outbuildings nestled in woodland and offering great opportunities for filmmakers wanting that exposed forgotten type of location. The site is approx 2 miles from a main road and has no noise from above. There is a building close by that can be used for green room and more, but power would need to be brought in by the crew.