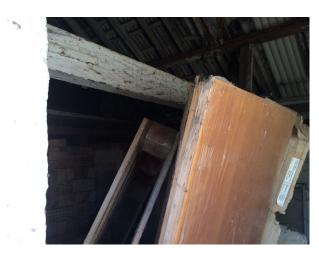

## Interior

Derelict outbuildings nestled in woodland and offering great opportunities for filmmakers wanting that exposed forgotten type of location. The site is approx 2 miles from a main road and has no noise from above. There is a building close by that can be used for green room and more, but power would need to be brought in by the crew.