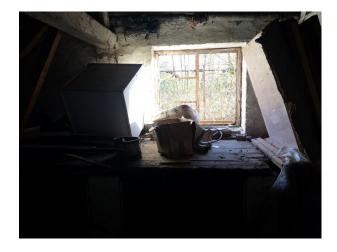

## Interior

Derelict outbuildings nestled in woodland and offering great opportunities for filmmakers wanting that exposed forgotten type of location. The site is approx 2 miles from a main road and has no noise from above. There is a building close by that can be used for green room and more, but power would need to be brought in by the crew.