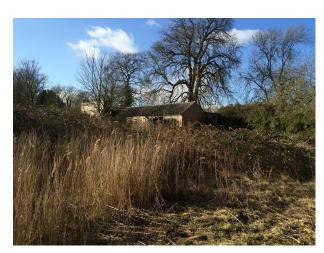

**EA1294 Derelict Outbuildings Nestled In Woodland** 

Derelict outbuildings, nestled in woodland and close to a large pond, now available to hire for filming and photo shoots.

## **Derelict Outbuildings Nestled In Woodland**

Derelict outbuildings, nestled in woodland and close to a large pond, now available to hire for filming and photo shoots.

Location: Cambridgeshire, United Kingdom

## Interior

Derelict outbuildings nestled in woodland and offering great opportunities for filmmakers wanting that exposed forgotten type of location. The site is approx 2 miles from a main road and has no noise from above. There is a building close by that can be used for green room and more, but power would need to be brought in by the crew.