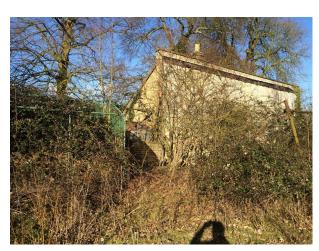

**EA1294 Derelict Outbuildings Nestled In Woodland** 

Derelict outbuildings, nestled in woodland and close to a large pond, now available to hire for filming and photo shoots.

## **Derelict Outbuildings Nestled In Woodland**

Derelict outbuildings, nestled in woodland and close to a large pond, now available to hire for filming and photo shoots.

Location: Cambridgeshire, United Kingdom

## Interior

Derelict outbuildings nestled in woodland and offering great opportunities for filmmakers wanting that exposed forgotten type of location. The site is approx 2 miles from a main road and has no noise from above. There is a building close by that can be used for green room and more, but power would need to be brought in by the crew.