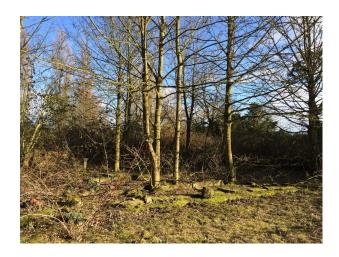

**EA1294 Derelict Outbuildings Nestled In Woodland** 

Derelict outbuildings, nestled in woodland and close to a large pond, now available to hire for filming and photo shoots.

## **Derelict Outbuildings Nestled In Woodland**

Derelict outbuildings, nestled in woodland and close to a large pond, now available to hire for filming and photo shoots.

Location: Cambridgeshire, United Kingdom

## Interior

Derelict outbuildings nestled in woodland and offering great opportunities for filmmakers wanting that exposed forgotten type of location. The site is approx 2 miles from a main road and has no noise from above. There is a building close by that can be used for green room and more, but power would need to be brought in by the crew.