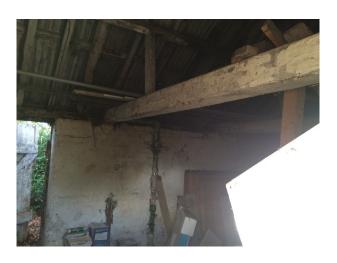

## Interior

Derelict outbuildings nestled in woodland and offering great opportunities for filmmakers wanting that exposed forgotten type of location. The site is approx 2 miles from a main road and has no noise from above. There is a building close by that can be used for green room and more, but power would need to be brought in by the crew.