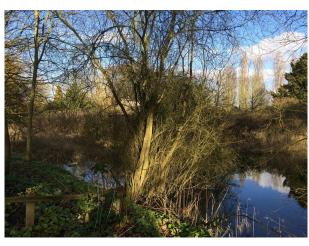

**EA1294 Derelict Outbuildings Nestled In Woodland** 

Derelict outbuildings, nestled in woodland and close to a large pond, now available to hire for filming and photo shoots.

## **Derelict Outbuildings Nestled In Woodland**

Derelict outbuildings, nestled in woodland and close to a large pond, now available to hire for filming and photo shoots.

Location: Cambridgeshire, United Kingdom

## **Features:**

Exterior Features Parking Views

• Lake/Pond

Parking Nearby

• Countryside View

• Orchard