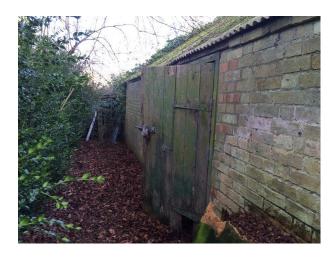

## Interior

Derelict outbuildings nestled in woodland and offering great opportunities for filmmakers wanting that exposed forgotten type of location. The site is approx 2 miles from a main road and has no noise from above. There is a building close by that can be used for green room and more, but power would need to be brought in by the crew.