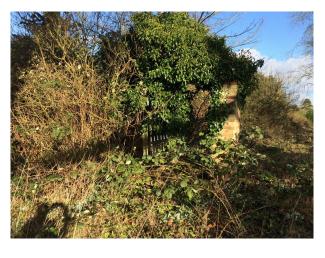

**EA1294 Derelict Outbuildings Nestled In Woodland** 

Derelict outbuildings, nestled in woodland and close to a large pond, now available to hire for filming and photo shoots.

## **Derelict Outbuildings Nestled In Woodland**

Derelict outbuildings, nestled in woodland and close to a large pond, now available to hire for filming and photo shoots.

Location: Cambridgeshire, United Kingdom

## Interior

Derelict outbuildings nestled in woodland and offering great opportunities for filmmakers wanting that exposed forgotten type of location. The site is approx 2 miles from a main road and has no noise from above. There is a building close by that can be used for green room and more, but power would need to be brought in by the crew.