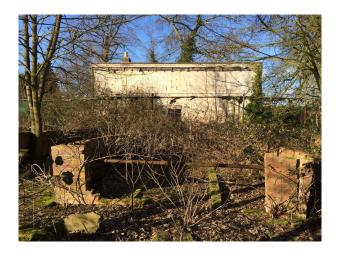

**EA1294 Derelict Outbuildings Nestled In Woodland** 

Derelict outbuildings, nestled in woodland and close to a large pond, now available to hire for filming and photo shoots.

## **Derelict Outbuildings Nestled In Woodland**

Derelict outbuildings, nestled in woodland and close to a large pond, now available to hire for filming and photo shoots.

Location: Cambridgeshire, United Kingdom

## Interior

Derelict outbuildings nestled in woodland and offering great opportunities for filmmakers wanting that exposed forgotten type of location. The site is approx 2 miles from a main road and has no noise from above. There is a building close by that can be used for green room and more, but power would need to be brought in by the crew.