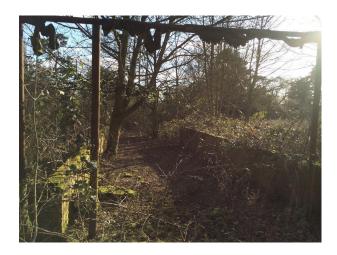

**EA1294 Derelict Outbuildings Nestled In Woodland** 

Derelict outbuildings, nestled in woodland and close to a large pond, now available to hire for filming and photo shoots.

## **Derelict Outbuildings Nestled In Woodland**

Derelict outbuildings, nestled in woodland and close to a large pond, now available to hire for filming and photo shoots.

Location: Cambridgeshire, United Kingdom

## Interior

Derelict outbuildings nestled in woodland and offering great opportunities for filmmakers wanting that exposed forgotten type of location. The site is approx 2 miles from a main road and has no noise from above. There is a building close by that can be used for green room and more, but power would need to be brought in by the crew.