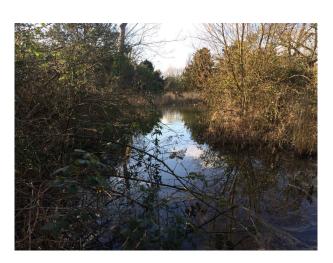

**EA1294 Derelict Outbuildings Nestled In Woodland** 

Derelict outbuildings, nestled in woodland and close to a large pond, now available to hire for filming and photo shoots.

## **Derelict Outbuildings Nestled In Woodland**

Derelict outbuildings, nestled in woodland and close to a large pond, now available to hire for filming and photo shoots.

Location: Cambridgeshire, United Kingdom

## **Features:**

Exterior Features Parking Views

• Lake/Pond

Parking Nearby

• Countryside View

• Orchard