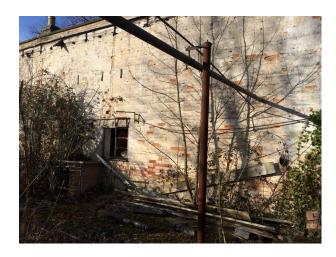

**EA1294 Derelict Outbuildings Nestled In Woodland** 

Derelict outbuildings, nestled in woodland and close to a large pond, now available to hire for filming and photo shoots.

## **Derelict Outbuildings Nestled In Woodland**

Derelict outbuildings, nestled in woodland and close to a large pond, now available to hire for filming and photo shoots.

Location: Cambridgeshire, United Kingdom

## Interior

Derelict outbuildings nestled in woodland and offering great opportunities for filmmakers wanting that exposed forgotten type of location. The site is approx 2 miles from a main road and has no noise from above. There is a building close by that can be used for green room and more, but power would need to be brought in by the crew.