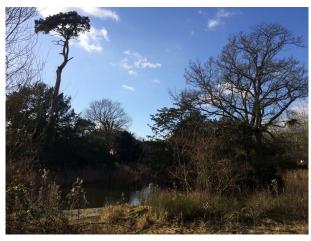

**EA1294 Derelict Outbuildings Nestled In Woodland** 

Derelict outbuildings, nestled in woodland and close to a large pond, now available to hire for filming and photo shoots.

## **Derelict Outbuildings Nestled In Woodland**

Derelict outbuildings, nestled in woodland and close to a large pond, now available to hire for filming and photo shoots.

Location: Cambridgeshire, United Kingdom

## **Features:**

Exterior Features Parking Views

• Lake/Pond

Parking Nearby

• Countryside View

• Orchard