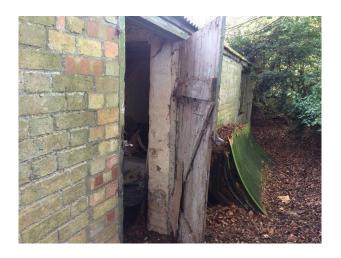

## Interior

Derelict outbuildings nestled in woodland and offering great opportunities for filmmakers wanting that exposed forgotten type of location. The site is approx 2 miles from a main road and has no noise from above. There is a building close by that can be used for green room and more, but power would need to be brought in by the crew.