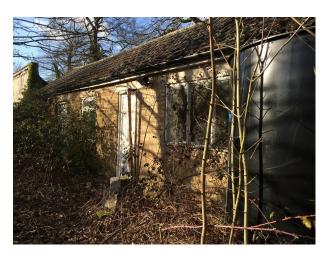

**EA1294 Derelict Outbuildings Nestled In Woodland** 

Derelict outbuildings, nestled in woodland and close to a large pond, now available to hire for filming and photo shoots.

## **Derelict Outbuildings Nestled In Woodland**

Derelict outbuildings, nestled in woodland and close to a large pond, now available to hire for filming and photo shoots.

Location: Cambridgeshire, United Kingdom

## Interior

Derelict outbuildings nestled in woodland and offering great opportunities for filmmakers wanting that exposed forgotten type of location. The site is approx 2 miles from a main road and has no noise from above. There is a building close by that can be used for green room and more, but power would need to be brought in by the crew.