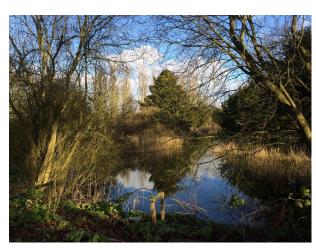

**EA1294 Derelict Outbuildings Nestled In Woodland** 

Derelict outbuildings, nestled in woodland and close to a large pond, now available to hire for filming and photo shoots.

## **Derelict Outbuildings Nestled In Woodland**

Derelict outbuildings, nestled in woodland and close to a large pond, now available to hire for filming and photo shoots.

Location: Cambridgeshire, United Kingdom

## **Features:**

Exterior Features Parking Views

• Lake/Pond

Parking Nearby

• Countryside View

• Orchard