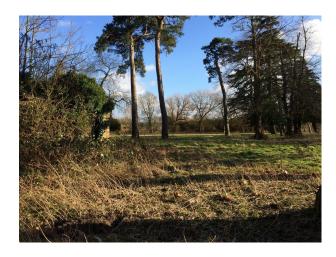

**EA1294 Derelict Outbuildings Nestled In Woodland** 

Derelict outbuildings, nestled in woodland and close to a large pond, now available to hire for filming and photo shoots.

## **Derelict Outbuildings Nestled In Woodland**

Derelict outbuildings, nestled in woodland and close to a large pond, now available to hire for filming and photo shoots.

Location: Cambridgeshire, United Kingdom

## **Features:**

Exterior Features Parking Views

• Lake/Pond

Parking Nearby

• Countryside View

• Orchard