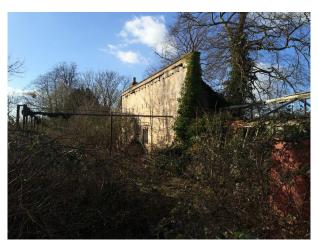

**EA1294 Derelict Outbuildings Nestled In Woodland** 

Derelict outbuildings, nestled in woodland and close to a large pond, now available to hire for filming and photo shoots.

## **Derelict Outbuildings Nestled In Woodland**

Derelict outbuildings, nestled in woodland and close to a large pond, now available to hire for filming and photo shoots.

Location: Cambridgeshire, United Kingdom

## Interior

Derelict outbuildings nestled in woodland and offering great opportunities for filmmakers wanting that exposed forgotten type of location. The site is approx 2 miles from a main road and has no noise from above. There is a building close by that can be used for green room and more, but power would need to be brought in by the crew.