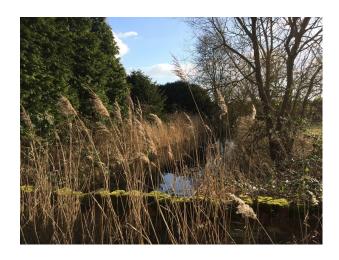

**EA1294 Derelict Outbuildings Nestled In Woodland** 

Derelict outbuildings, nestled in woodland and close to a large pond, now available to hire for filming and photo shoots.

## **Derelict Outbuildings Nestled In Woodland**

Derelict outbuildings, nestled in woodland and close to a large pond, now available to hire for filming and photo shoots.

Location: Cambridgeshire, United Kingdom

## **Features:**

Exterior Features Parking Views

• Lake/Pond

Parking Nearby

• Countryside View

• Orchard