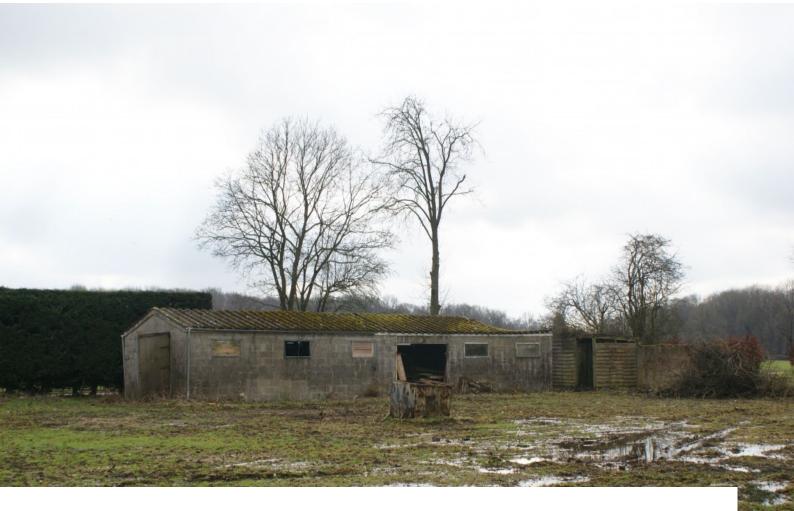

# **SE2263 Derelict Outbuildings With Open Land And Woodlands For Filming In And Around**

Derelict agricultural storage building surrounded by open land and adjacent woodlands. Located in the grounds of large manor house in Essex.

# Derelict Outbuildings With Open Land And Woodlands For Filming In And Around

Derelict agricultural storage building surrounded by open land and adjacent woodlands. Located in the grounds of large manor house in Essex.

#### Exterior

Derectict farm outbuilding constructed of concrete block with pitched roof. Separate small wooden shed. Part brick wall. Buildings surrounded by open land with overgrown pond.