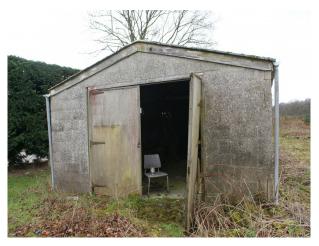

#### Exterior

Derectict farm outbuilding constructed of concrete block with pitched roof. Separate small wooden shed. Part brick wall. Buildings surrounded by open land with overgrown pond.