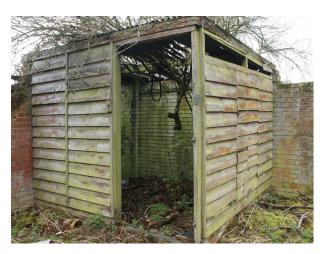

#### Exterior

Derectict farm outbuilding constructed of concrete block with pitched roof. Separate small wooden shed. Part brick wall. Buildings surrounded by open land with overgrown pond.