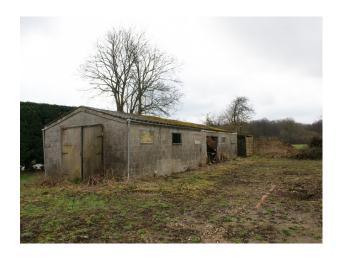

# **SE2263 Derelict Outbuildings With Open Land And Woodlands For Filming In And Around**

Derelict agricultural storage building surrounded by open land and adjacent woodlands. Located in the grounds of large manor house in Essex.

# Derelict Outbuildings With Open Land And Woodlands For Filming In And Around

Derelict agricultural storage building surrounded by open land and adjacent woodlands. Located in the grounds of large manor house in Essex.

#### Exterior

Derectict farm outbuilding constructed of concrete block with pitched roof. Separate small wooden shed. Part brick wall. Buildings surrounded by open land with overgrown pond.