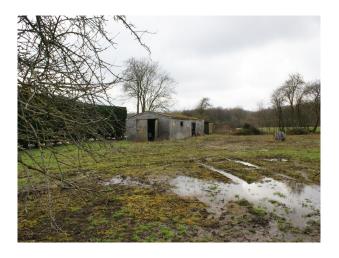

# **SE2263 Derelict Outbuildings With Open Land And Woodlands For Filming In And Around**

Derelict agricultural storage building surrounded by open land and adjacent woodlands. Located in the grounds of large manor house in Essex.

# Derelict Outbuildings With Open Land And Woodlands For Filming In And Around

Derelict agricultural storage building surrounded by open land and adjacent woodlands. Located in the grounds of large manor house in Essex.

#### Exterior

Derectict farm outbuilding constructed of concrete block with pitched roof. Separate small wooden shed. Part brick wall. Buildings surrounded by open land with overgrown pond.