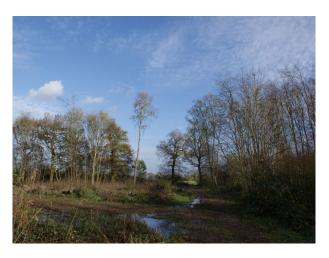

#### Exterior

Derectict farm outbuilding constructed of concrete block with pitched roof. Separate small wooden shed. Part brick wall. Buildings surrounded by open land with overgrown pond.