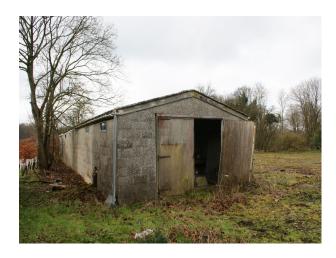

#### Exterior

Derectict farm outbuilding constructed of concrete block with pitched roof. Separate small wooden shed. Part brick wall. Buildings surrounded by open land with overgrown pond.