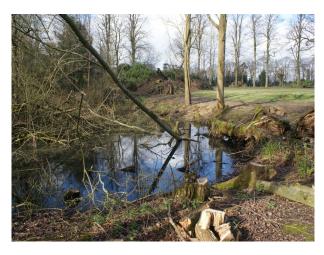

## **Features:**

| <b>Exterior Features</b>                        | Facilities | Parking            | Views              |
|-------------------------------------------------|------------|--------------------|--------------------|
| <ul><li>Garden Shed</li><li>Lake/Pond</li></ul> | • No Power | Off Street Parking | • Countryside View |

#### Exterior

Derectict farm outbuilding constructed of concrete block with pitched roof. Separate small wooden shed. Part brick wall. Buildings surrounded by open land with overgrown pond.