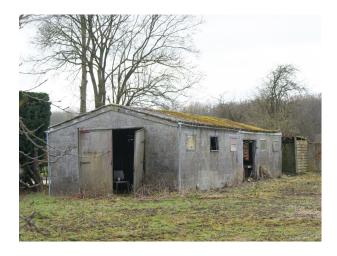

# **SE2263 Derelict Outbuildings With Open Land And Woodlands For Filming In And Around**

Derelict agricultural storage building surrounded by open land and adjacent woodlands. Located in the grounds of large manor house in Essex.

# Derelict Outbuildings With Open Land And Woodlands For Filming In And Around

Derelict agricultural storage building surrounded by open land and adjacent woodlands. Located in the grounds of large manor house in Essex.

#### Exterior

Derectict farm outbuilding constructed of concrete block with pitched roof. Separate small wooden shed. Part brick wall. Buildings surrounded by open land with overgrown pond.