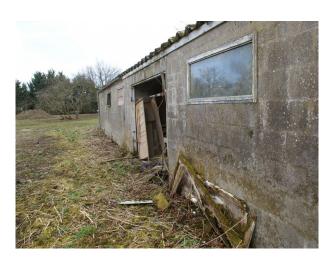

#### Exterior

Derectict farm outbuilding constructed of concrete block with pitched roof. Separate small wooden shed. Part brick wall. Buildings surrounded by open land with overgrown pond.