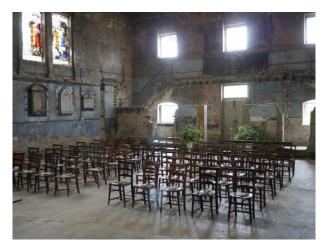

# **LON1405 Derelict Stone Building Film location**

Stunning chapel with abandoned feel. Has amazing original features. This location is in a state of repair and has lots of atmosphere. Available for filming, photo shoots and events.

## **Derelict Stone Building Film location**

Stunning chapel with abandoned feel. Has amazing original features. This location is in a state of repair and has lots of atmosphere. Available for filming, photo shoots and events.

#### Floors Walls & Windows

• Concrete Floor

- Bare Plaster
- Exposed Beams
- Stained Glass Windows

| Interior                                                                                                                                                                                                             |
|----------------------------------------------------------------------------------------------------------------------------------------------------------------------------------------------------------------------|
|                                                                                                                                                                                                                      |
| Derelict stone building available for filming, photo-shoots and music videos (with backing track only). This is an amazing film location property that we are proud to now be representing to our extensive clients. |
|                                                                                                                                                                                                                      |
|                                                                                                                                                                                                                      |
|                                                                                                                                                                                                                      |
|                                                                                                                                                                                                                      |
|                                                                                                                                                                                                                      |
|                                                                                                                                                                                                                      |
|                                                                                                                                                                                                                      |
|                                                                                                                                                                                                                      |
|                                                                                                                                                                                                                      |