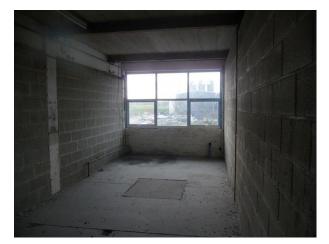

## WM1059 Derelict Warehouse Film Location

Breezeblock warehouse available for filming and photo shoots.

# WM1059

## **Derelict Warehouse Film Location**

Breezeblock warehouse available for filming and photo shoots.



Location: Staffordshire, United Kingdom Within the M25: No Categories: Warehouse Locations | Disused & Empty Property

### **Features:**

### Floors

#### **Interior Features**

s Parking

Views

- Concrete Floor
- Steel Pillars
- Unfurnished
- Parking Nearby
- Countryside View

## Walls & Windows

- Exposed Brick Walls
- Industrial Windows

### Interior

Property Features Include:

- Breezeblock walls
- Large area
- Steel beams
- Original pipework
- Large windows