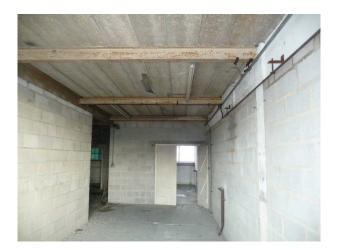

### Interior

Property Features Include:

- Breezeblock walls
- Large area
- Steel beams
- Original pipework
- Large windows