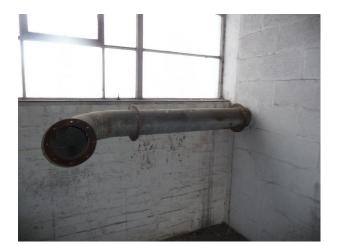

### Interior

Property Features Include:

- Breezeblock walls
- Large area
- Steel beams
- Original pipework
- Large windows