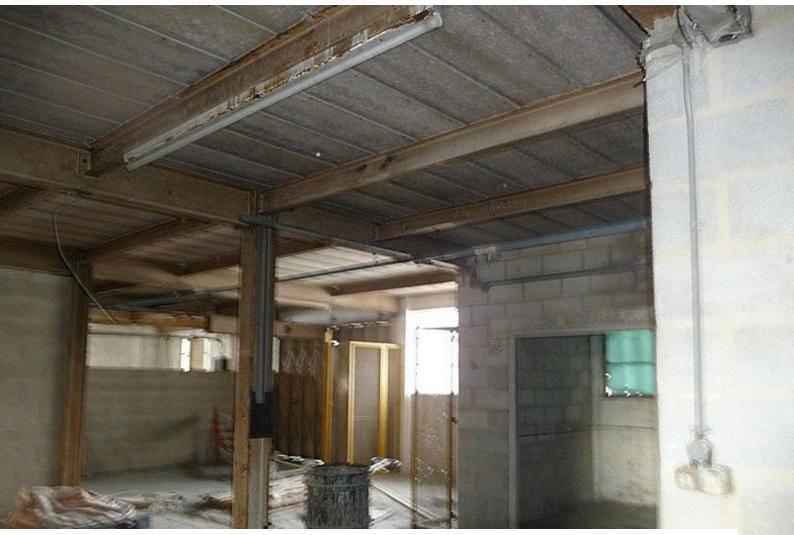

## WM1059 Derelict Warehouse Film Location

Breezeblock warehouse available for filming and photo shoots.

## **Derelict Warehouse Film Location**

Breezeblock warehouse available for filming and photo shoots.

Location: Staffordshire, United Kingdom Within the M25: No Categories: Warehouse Locations | Disused & Empty Property

### Interior

Property Features Include:

- Breezeblock walls
- Large area
- Steel beams
- Original pipework
- Large windows