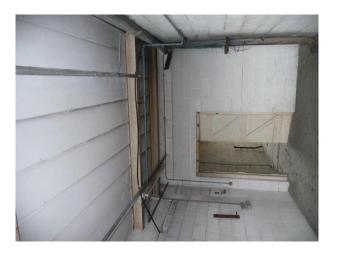

### Interior

Property Features Include:

- Breezeblock walls
- Large area
- Steel beams
- Original pipework
- Large windows