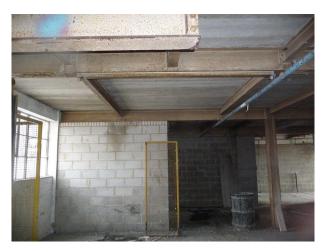

### Interior

Property Features Include:

- Breezeblock walls
- Large area
- Steel beams
- Original pipework
- Large windows