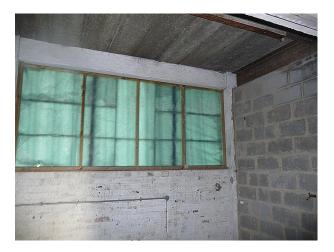

## Walls & Windows

- Exposed Brick Walls
- Industrial Windows

### Interior

Property Features Include:

- Breezeblock walls
- Large area
- Steel beams
- Original pipework
- Large windows