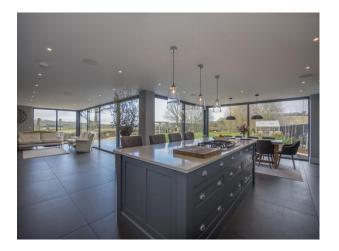

## **Features:**

| <ul><li>En-suite Bathroom</li><li>Family Bathroom</li><li>Modern Bathroom</li></ul> | • Double Bedroom                                                                                         | • Formal Gardens                                             | <ul><li>Domestic Power</li><li>Internet Access</li><li>Mains Water</li><li>Toilets</li></ul> |
|-------------------------------------------------------------------------------------|----------------------------------------------------------------------------------------------------------|--------------------------------------------------------------|----------------------------------------------------------------------------------------------|
| Floors                                                                              | Interior Features                                                                                        | Kitchen types                                                | Parking                                                                                      |
| <ul><li>Carpet</li><li>Tiled Floor</li></ul>                                        | <ul><li>Furnished</li><li>Modern Fireplace</li><li>Modern Staircase</li><li>Sweeping Staircase</li></ul> | <ul><li>Coloured Units</li><li>Kitchen With Island</li></ul> | • Driveway                                                                                   |
| Rooms                                                                               | Views                                                                                                    | Walls & Windows                                              |                                                                                              |
| <ul><li> Hallway</li><li> Home Cinema</li><li> Lounge</li></ul>                     | • Countryside View                                                                                       | <ul><li>Large Windows</li><li>Painted Walls</li></ul>        |                                                                                              |

**Exterior Features** 

| Interior                                                                                                                                    |
|---------------------------------------------------------------------------------------------------------------------------------------------|
| Spacious designer home with white walls, grey window frames, family garden and film friendly owners available for filming and still shoots. |
|                                                                                                                                             |
|                                                                                                                                             |
|                                                                                                                                             |
|                                                                                                                                             |