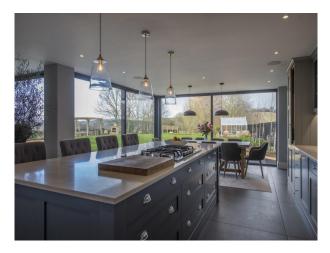

## **Features:**

| <ul><li>En-suite Bathroom</li><li>Family Bathroom</li><li>Modern Bathroom</li></ul> | • Double Bedroom                                                                                         | • Formal Gardens                                             | <ul><li>Domestic Power</li><li>Internet Access</li><li>Mains Water</li><li>Toilets</li></ul> |
|-------------------------------------------------------------------------------------|----------------------------------------------------------------------------------------------------------|--------------------------------------------------------------|----------------------------------------------------------------------------------------------|
| Floors                                                                              | Interior Features                                                                                        | Kitchen types                                                | Parking                                                                                      |
| <ul><li>Carpet</li><li>Tiled Floor</li></ul>                                        | <ul><li>Furnished</li><li>Modern Fireplace</li><li>Modern Staircase</li><li>Sweeping Staircase</li></ul> | <ul><li>Coloured Units</li><li>Kitchen With Island</li></ul> | • Driveway                                                                                   |
| Rooms                                                                               | Views                                                                                                    | Walls & Windows                                              |                                                                                              |
| <ul><li> Hallway</li><li> Home Cinema</li><li> Lounge</li></ul>                     | • Countryside View                                                                                       | <ul><li>Large Windows</li><li>Painted Walls</li></ul>        |                                                                                              |

**Exterior Features** 

| Interior                                                                                                                                    |
|---------------------------------------------------------------------------------------------------------------------------------------------|
| Spacious designer home with white walls, grey window frames, family garden and film friendly owners available for filming and still shoots. |
|                                                                                                                                             |
|                                                                                                                                             |
|                                                                                                                                             |
|                                                                                                                                             |