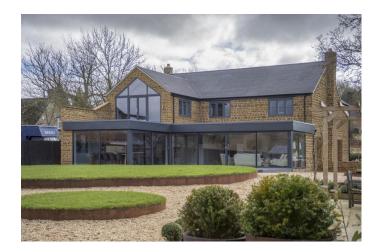

## WM3211 Designer Birmingham Home For Filming

Spacious designer home with white walls, grey window frames, family garden and film friendly owners

## **Designer Birmingham Home For Filming**

Spacious designer home with white walls, grey window frames, family garden and film friendly owners

**Facilities** 

Location: Warwickshire, United Kingdom

Within the M25: No

**Exterior Features** 

| Interior                                                                                                                                    |
|---------------------------------------------------------------------------------------------------------------------------------------------|
| Spacious designer home with white walls, grey window frames, family garden and film friendly owners available for filming and still shoots. |
|                                                                                                                                             |
|                                                                                                                                             |
|                                                                                                                                             |
|                                                                                                                                             |