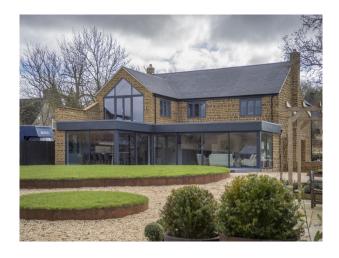

## WM3211 Designer Birmingham Home For Filming

Spacious designer home with white walls, grey window frames, family garden and film friendly owners

## **Designer Birmingham Home For Filming**

Spacious designer home with white walls, grey window frames, family garden and film friendly owners

**Facilities** 

Location: Warwickshire, United Kingdom

Within the M25: No

**Exterior Features** 

| Interior                                                                                                                                    |
|---------------------------------------------------------------------------------------------------------------------------------------------|
| Spacious designer home with white walls, grey window frames, family garden and film friendly owners available for filming and still shoots. |
|                                                                                                                                             |
|                                                                                                                                             |
|                                                                                                                                             |
|                                                                                                                                             |