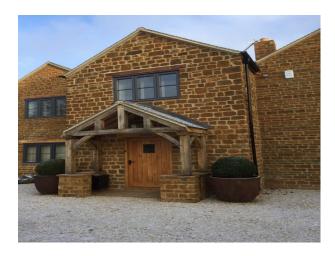

## WM3211 Designer Birmingham Home For Filming

Spacious designer home with white walls, grey window frames, family garden and film friendly owners

## **Designer Birmingham Home For Filming**

Spacious designer home with white walls, grey window frames, family garden and film friendly owners

**Facilities** 

Location: Warwickshire, United Kingdom

Within the M25: No

**Exterior Features** 

| Interior                                                                                                                                    |
|---------------------------------------------------------------------------------------------------------------------------------------------|
| Spacious designer home with white walls, grey window frames, family garden and film friendly owners available for filming and still shoots. |
|                                                                                                                                             |
|                                                                                                                                             |
|                                                                                                                                             |
|                                                                                                                                             |