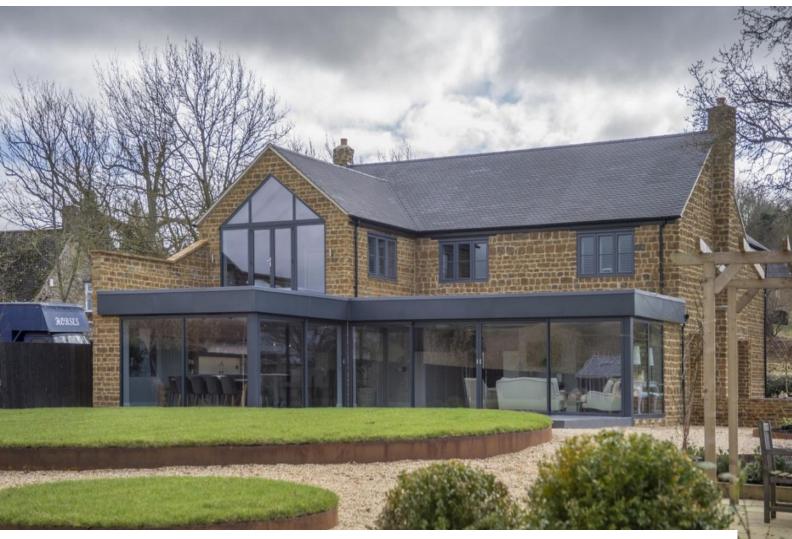

## WM3211 Designer Birmingham Home For Filming

Spacious designer home with white walls, grey window frames, family garden and film friendly owners

## **Designer Birmingham Home For Filming**

Spacious designer home with white walls, grey window frames, family garden and film friendly owners

**Facilities** 

Location: Warwickshire, United Kingdom

Within the M25: No

**Exterior Features** 

| Interior                                                                                                                                    |
|---------------------------------------------------------------------------------------------------------------------------------------------|
| Spacious designer home with white walls, grey window frames, family garden and film friendly owners available for filming and still shoots. |
|                                                                                                                                             |
|                                                                                                                                             |
|                                                                                                                                             |
|                                                                                                                                             |