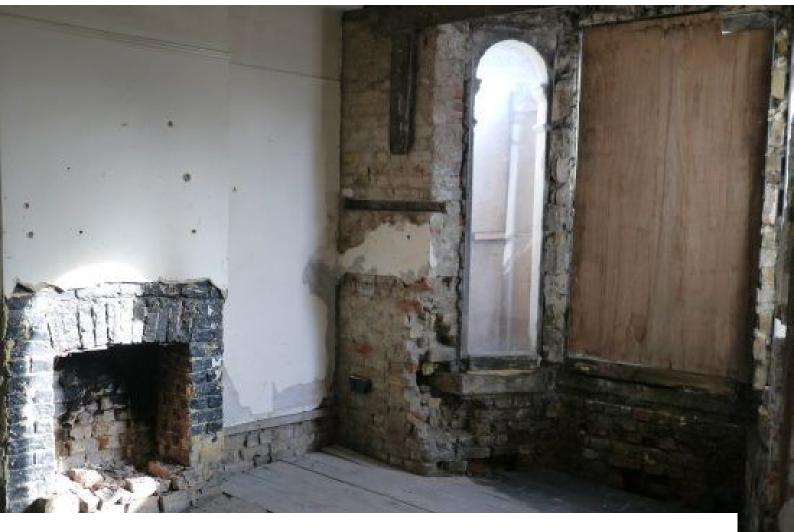

# LON1609 Designer Derelict London Home For Filming

Period semi-derelict house with four large rooms. Some walls have been stripped down to the wooden structure and one of the floors has been removed, is available for filming and photo shoots,

### Interior

Some walls have been stripped down to the wooden structure and one of the floors has been removed to create a double hight room. It is available for film and photo shoots, exhibitions and pop-ups. There is domestic electricity but no water. Access to WC next door.