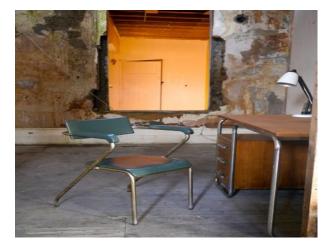

### Interior

Some walls have been stripped down to the wooden structure and one of the floors has been removed to create a double hight room. It is available for film and photo shoots, exhibitions and pop-ups. There is domestic electricity but no water. Access to WC next door.