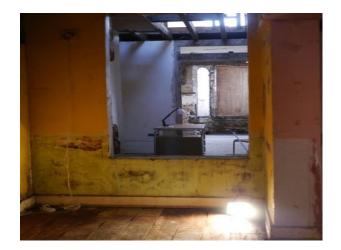

### Interior

Some walls have been stripped down to the wooden structure and one of the floors has been removed to create a double hight room. It is available for film and photo shoots, exhibitions and pop-ups. There is domestic electricity but no water. Access to WC next door.