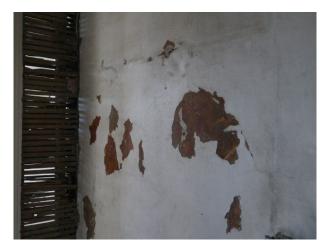

### Interior

Some walls have been stripped down to the wooden structure and one of the floors has been removed to create a double hight room. It is available for film and photo shoots, exhibitions and pop-ups. There is domestic electricity but no water. Access to WC next door.