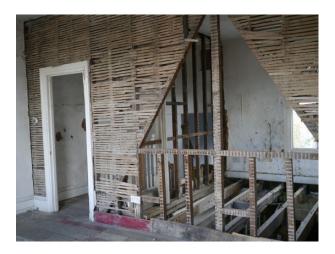

### Interior

Some walls have been stripped down to the wooden structure and one of the floors has been removed to create a double hight room. It is available for film and photo shoots, exhibitions and pop-ups. There is domestic electricity but no water. Access to WC next door.