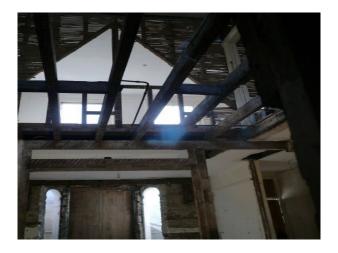

### Interior

Some walls have been stripped down to the wooden structure and one of the floors has been removed to create a double hight room. It is available for film and photo shoots, exhibitions and pop-ups. There is domestic electricity but no water. Access to WC next door.