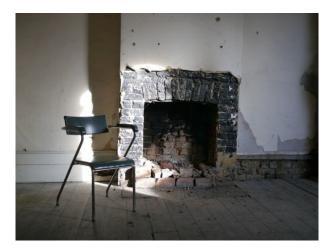

### Interior

Some walls have been stripped down to the wooden structure and one of the floors has been removed to create a double hight room. It is available for film and photo shoots, exhibitions and pop-ups. There is domestic electricity but no water. Access to WC next door.