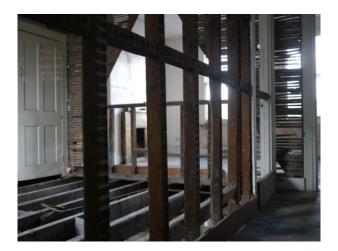

### Interior

Some walls have been stripped down to the wooden structure and one of the floors has been removed to create a double hight room. It is available for film and photo shoots, exhibitions and pop-ups. There is domestic electricity but no water. Access to WC next door.