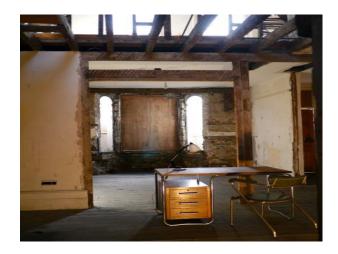

### Interior

Some walls have been stripped down to the wooden structure and one of the floors has been removed to create a double hight room. It is available for film and photo shoots, exhibitions and pop-ups. There is domestic electricity but no water. Access to WC next door.