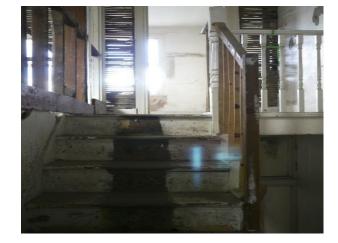

### Interior

Some walls have been stripped down to the wooden structure and one of the floors has been removed to create a double hight room. It is available for film and photo shoots, exhibitions and pop-ups. There is domestic electricity but no water. Access to WC next door.