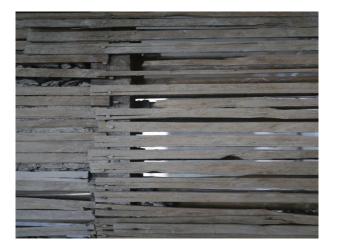

### Interior

Some walls have been stripped down to the wooden structure and one of the floors has been removed to create a double hight room. It is available for film and photo shoots, exhibitions and pop-ups. There is domestic electricity but no water. Access to WC next door.