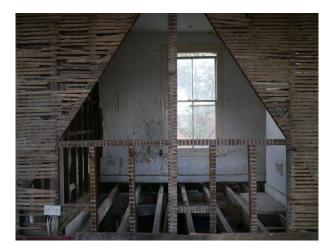

### Interior

Some walls have been stripped down to the wooden structure and one of the floors has been removed to create a double hight room. It is available for film and photo shoots, exhibitions and pop-ups. There is domestic electricity but no water. Access to WC next door.