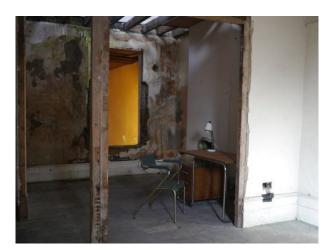

### Interior

Some walls have been stripped down to the wooden structure and one of the floors has been removed to create a double hight room. It is available for film and photo shoots, exhibitions and pop-ups. There is domestic electricity but no water. Access to WC next door.