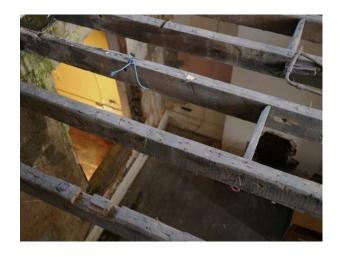

### Interior

Some walls have been stripped down to the wooden structure and one of the floors has been removed to create a double hight room. It is available for film and photo shoots, exhibitions and pop-ups. There is domestic electricity but no water. Access to WC next door.