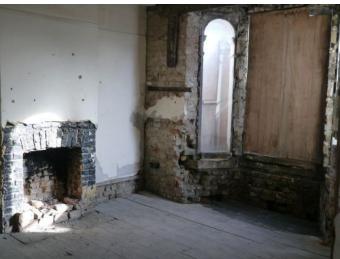

# LON1609 Designer Derelict London Home For Filming

Period semi-derelict house with four large rooms. Some walls have been stripped down to the wooden structure and one of the floors has been removed, is available for filming and photo shoots,

### Interior

Some walls have been stripped down to the wooden structure and one of the floors has been removed to create a double hight room. It is available for film and photo shoots, exhibitions and pop-ups. There is domestic electricity but no water. Access to WC next door.