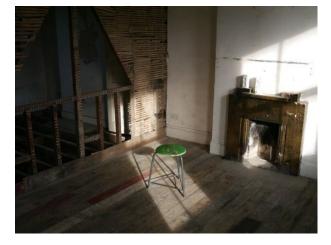

### Interior

Some walls have been stripped down to the wooden structure and one of the floors has been removed to create a double hight room. It is available for film and photo shoots, exhibitions and pop-ups. There is domestic electricity but no water. Access to WC next door.