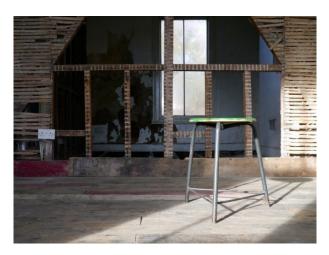

### Interior

Some walls have been stripped down to the wooden structure and one of the floors has been removed to create a double hight room. It is available for film and photo shoots, exhibitions and pop-ups. There is domestic electricity but no water. Access to WC next door.