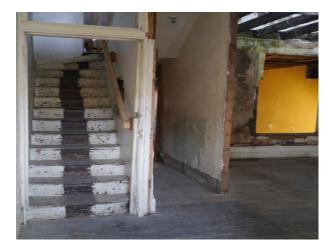

### Interior

Some walls have been stripped down to the wooden structure and one of the floors has been removed to create a double hight room. It is available for film and photo shoots, exhibitions and pop-ups. There is domestic electricity but no water. Access to WC next door.