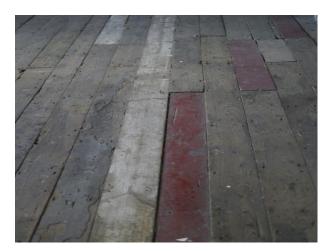

### **Features:**

| Facilities     | Floors          | Interior Features | Walls & Windows |
|----------------|-----------------|-------------------|-----------------|
| Domestic Power | Real Wood Floor | • Unfurnished     | Bare Plaster    |
|                |                 |                   | • Bay Window    |

### Interior

Some walls have been stripped down to the wooden structure and one of the floors has been removed to create a double hight room. It is available for film and photo shoots, exhibitions and pop-ups. There is domestic electricity but no water. Access to WC next door.