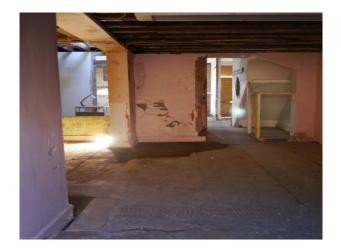

### Interior

Some walls have been stripped down to the wooden structure and one of the floors has been removed to create a double hight room. It is available for film and photo shoots, exhibitions and pop-ups. There is domestic electricity but no water. Access to WC next door.