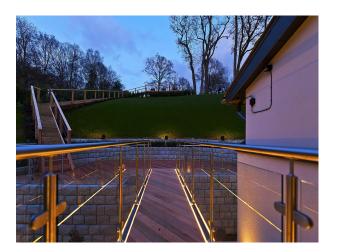

and reflective in summer. The Zinc costs a lot less to produce than traditional metallic roofing due to its low melting point. It is also inherently resistant to moss/algae/lichen buildup due to its chemical make-up.
- 6. Argon gas sandwiched between the dual window layers means improved energy retention and insulation in low temperatures and also works in the opposite direction ( keeps out excessive heat in summer ).
- 7. Lightweight aluminium window frames and front door.
- 8. Photo-luminescent particles embedded into parts of the driveway ( sustainable glow in the dark lighting ).
- 9. Planned energy feed off a solar panel installation with a neighbour.
- 10. Low energy consumption underfloor heating