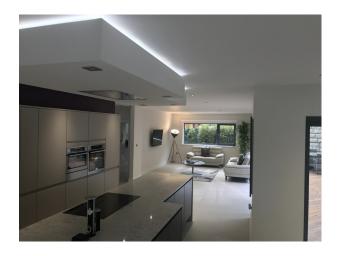

#### Interior

Designer House with large garden available to hire for filming and photo shoots. Living room, cream carpet, cream sofas. Open plan kitchen with large island and tiled floor.