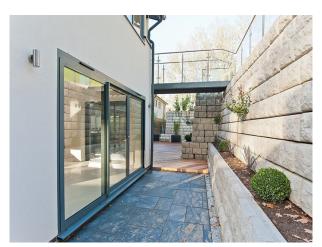

#### Exterior

#### **ECO FEATURES**

- 1. Electric car charging point
- 2. Smart meter installed and operating
- 3. Low energy hybrid material construction ( timber and polymer sandwich construction ).
- 4. Sustainable Western Red Cedar wood used in exterior cladding
- 5. Zinc domed roof for maximum heat retention in winter and reflective in summer. The Zinc costs a lot less to produce than traditional metallic roofing due to its low melting point. It is also inherently resistant to moss/algae/lichen buildup due to its chemical make-up.
- 6. Argon gas sandwiched between the dual window layers means improved energy retention and insulation in low temperatures and also works in the opposite direction ( keeps out excessive heat in summer ).
- 7. Lightweight aluminium window frames and front door.
- 8. Photo-luminescent particles embedded into parts of the driveway ( sustainable glow in the dark lighting ).
- 9. Planned energy feed off a solar panel installation with a neighbour.
- 10. Low energy consumption underfloor heating