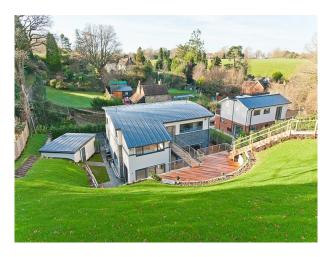

#### Exterior

#### **ECO FEATURES**

- 1. Electric car charging point
- 2. Smart meter installed and operating
- 3. Low energy hybrid material construction ( timber and polymer sandwich construction ).
- 4. Sustainable Western Red Cedar wood used in exterior cladding
- 5. Zinc domed roof for maximum heat retention in winter and reflective in summer. The Zinc costs a lot less to produce than traditional metallic roofing due to its low melting point. It is also inherently resistant to moss/algae/lichen buildup due to its chemical make-up.
- 6. Argon gas sandwiched between the dual window layers means improved energy retention and insulation in low temperatures and also works in the opposite direction ( keeps out excessive heat in summer ).
- 7. Lightweight aluminium window frames and front door.
- 8. Photo-luminescent particles embedded into parts of the driveway ( sustainable glow in the dark lighting ).
- 9. Planned energy feed off a solar panel installation with a neighbour.
- 10. Low energy consumption underfloor heating