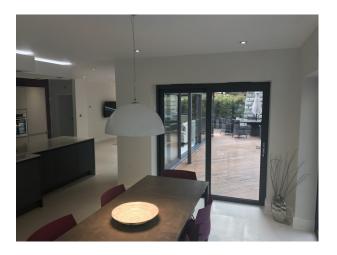

g
- 5. Zinc domed roof for maximum heat retention in winter and reflective in summer. The Zinc costs a lot less to produce than traditional metallic roofing due to its low melting point. It is also inherently resistant to moss/algae/lichen buildup due to its chemical make-up.
- 6. Argon gas sandwiched between the dual window layers means improved energy retention and insulation in low temperatures and also works in the opposite direction ( keeps out excessive heat in summer ).
- 7. Lightweight aluminium window frames and front door.
- 8. Photo-luminescent particles embedded into parts of the driveway ( sustainable glow in the dark lighting ).
- 9. Planned energy feed off a solar panel installation with a neighbour.
- 10. Low energy consumption underfloor heating