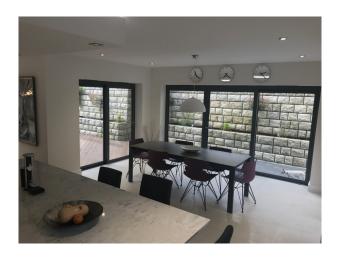

ing
- 5. Zinc domed roof for maximum heat retention in winter and reflective in summer. The Zinc costs a lot less to produce than traditional metallic roofing due to its low melting point. It is also inherently resistant to moss/algae/lichen buildup due to its chemical make-up.
- 6. Argon gas sandwiched between the dual window layers means improved energy retention and insulation in low temperatures and also works in the opposite direction ( keeps out excessive heat in summer ).
- 7. Lightweight aluminium window frames and front door.
- 8. Photo-luminescent particles embedded into parts of the driveway ( sustainable glow in the dark lighting ).
- 9. Planned energy feed off a solar panel installation with a neighbour.
- 10. Low energy consumption underfloor heating