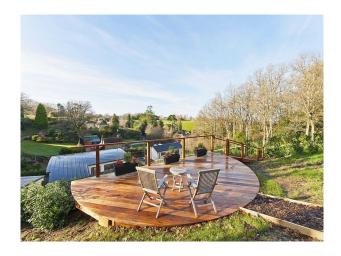

ion in winter and reflective in summer. The Zinc costs a lot less to produce than traditional metallic roofing due to its low melting point. It is also inherently resistant to moss/algae/lichen buildup due to its chemical make-up.
- 6. Argon gas sandwiched between the dual window layers means improved energy retention and insulation in low temperatures and also works in the opposite direction ( keeps out excessive heat in summer ).
- 7. Lightweight aluminium window frames and front door.
- 8. Photo-luminescent particles embedded into parts of the driveway ( sustainable glow in the dark lighting ).
- 9. Planned energy feed off a solar panel installation with a neighbour.
- 10. Low energy consumption underfloor heating