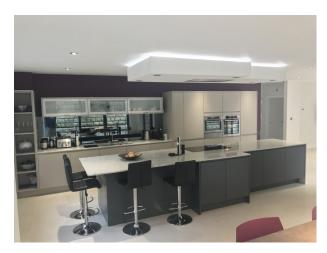

#### Interior

Designer House with large garden available to hire for filming and photo shoots. Living room, cream carpet, cream sofas. Open plan kitchen with large island and tiled floor.