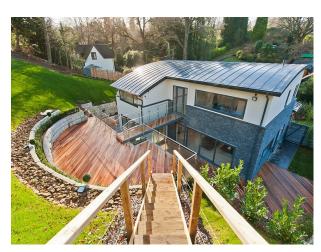

#### Exterior

#### **ECO FEATURES**

- 1. Electric car charging point
- 2. Smart meter installed and operating
- 3. Low energy hybrid material construction ( timber and polymer sandwich construction ).
- 4. Sustainable Western Red Cedar wood used in exterior cladding
- 5. Zinc domed roof for maximum heat retention in winter and reflective in summer. The Zinc costs a lot less to produce than traditional metallic roofing due to its low melting point. It is also inherently resistant to moss/algae/lichen buildup due to its chemical make-up.
- 6. Argon gas sandwiched between the dual window layers means improved energy retention and insulation in low temperatures and also works in the opposite direction ( keeps out excessive heat in summer ).
- 7. Lightweight aluminium window frames and front door.
- 8. Photo-luminescent particles embedded into parts of the driveway ( sustainable glow in the dark lighting ).
- 9. Planned energy feed off a solar panel installation with a neighbour.
- 10. Low energy consumption underfloor heating