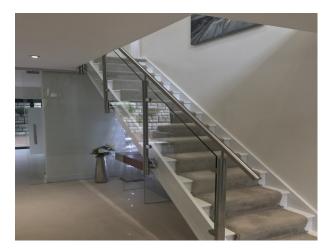

### **Features:**

| Bathroom Types                                                             | Bedroom Types                                | Exterior Features                                                                               | Facilities                                                                                   |
|----------------------------------------------------------------------------|----------------------------------------------|-------------------------------------------------------------------------------------------------|----------------------------------------------------------------------------------------------|
| <ul><li>Cloakroom/WC</li><li>Modern Bathroom</li><li>Shower Room</li></ul> | • Double Bedroom                             | <ul><li>Back Garden</li><li>Balcony</li><li>Patio</li></ul>                                     | <ul><li>Domestic Power</li><li>Internet Access</li><li>Mains Water</li><li>Toilets</li></ul> |
| Floors                                                                     | Interior Features                            | Kitchen Facilities                                                                              | Kitchen types                                                                                |
| <ul><li>Carpet</li><li>Tiled Floor</li></ul>                               | Modern Staircase                             | <ul><li>Breakfast Bar</li><li>Island</li><li>Kitchen Diner</li><li>Large Dining Table</li></ul> | <ul><li> Cream &amp; White Units</li><li> Kitchen With Island</li></ul>                      |
| Parking                                                                    | Rooms                                        | Views                                                                                           | Walls & Windows                                                                              |
| • Driveway                                                                 | <ul><li>Living Room</li><li>Lounge</li></ul> | • Countryside View                                                                              | <ul><li>Large Windows</li><li>Painted Walls</li></ul>                                        |