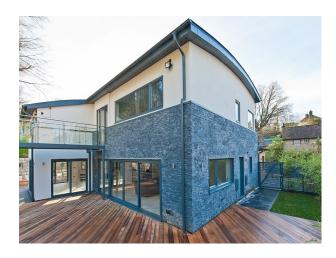

#### Exterior

#### **ECO FEATURES**

- 1. Electric car charging point
- 2. Smart meter installed and operating
- 3. Low energy hybrid material construction ( timber and polymer sandwich construction ).
- 4. Sustainable Western Red Cedar wood used in exterior cladding
- 5. Zinc domed roof for maximum heat retention in winter and reflective in summer. The Zinc costs a lot less to produce than traditional metallic roofing due to its low melting point. It is also inherently resistant to moss/algae/lichen buildup due to its chemical make-up.
- 6. Argon gas sandwiched between the dual window layers means improved energy retention and insulation in low temperatures and also works in the opposite direction ( keeps out excessive heat in summer ).
- 7. Lightweight aluminium window frames and front door.
- 8. Photo-luminescent particles embedded into parts of the driveway ( sustainable glow in the dark lighting ).
- 9. Planned energy feed off a solar panel installation with a neighbour.
- 10. Low energy consumption underfloor heating