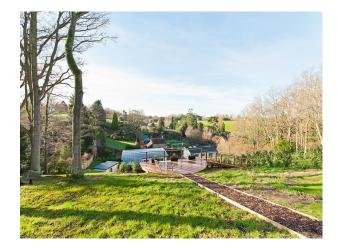

n in winter and reflective in summer. The Zinc costs a lot less to produce than traditional metallic roofing due to its low melting point. It is also inherently resistant to moss/algae/lichen buildup due to its chemical make-up.
- 6. Argon gas sandwiched between the dual window layers means improved energy retention and insulation in low temperatures and also works in the opposite direction ( keeps out excessive heat in summer ).
- 7. Lightweight aluminium window frames and front door.
- 8. Photo-luminescent particles embedded into parts of the driveway ( sustainable glow in the dark lighting ).
- 9. Planned energy feed off a solar panel installation with a neighbour.
- 10. Low energy consumption underfloor heating