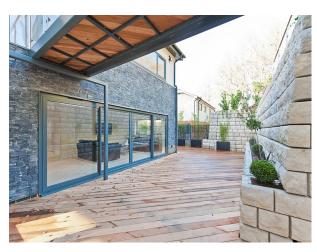

retention in winter and reflective in summer. The Zinc costs a lot less to produce than traditional metallic roofing due to its low melting point. It is also inherently resistant to moss/algae/lichen buildup due to its chemical make-up.
- 6. Argon gas sandwiched between the dual window layers means improved energy retention and insulation in low temperatures and also works in the opposite direction ( keeps out excessive heat in summer ).
- 7. Lightweight aluminium window frames and front door.
- 8. Photo-luminescent particles embedded into parts of the driveway ( sustainable glow in the dark lighting ).
- 9. Planned energy feed off a solar panel installation with a neighbour.
- 10. Low energy consumption underfloor heating