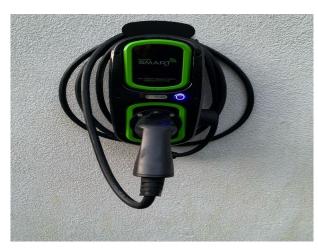

#### **ECO FEATURES**

- 1. Electric car charging point
- 2. Smart meter installed and operating
- 3. Low energy hybrid material construction ( timber and polymer sandwich construction ).
- 4. Sustainable Western Red Cedar wood used in exterior cladding
- 5. Zinc domed roof for maximum heat retention in winter and reflective in summer. The Zinc costs a lot less to produce than traditional metallic roofing due to its low melting point. It is also inherently resistant to moss/algae/lichen buildup due to its chemical make-up.
- 6. Argon gas sandwiched between the dual window layers means improved energy retention and insulation in low temperatures and also works in the opposite direction ( keeps out excessive heat in summer ).
- 7. Lightweight aluminium window frames and front door.
- 8. Photo-luminescent particles embedded into parts of the driveway ( sustainable glow in the dark lighting ).
- 9. Planned energy feed off a solar panel installation with a neighbour.
- 10. Low energy consumption underfloor heating