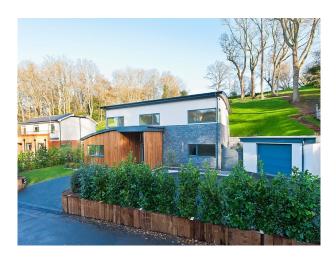

# **Designer Eco-House With Large Garden For Filming**

Designer House with large garden available to hire for filming and photo shoots.

Location: Surrey, United Kingdom

Within the M25: No

Categories: Detached & Executive Houses | Designer Houses | Family Houses | Designer Contemporary

#### **ECO FEATURES**

- 1. Electric car charging point
- 2. Smart meter installed and operating
- 3. Low energy hybrid material construction ( timber and polymer sandwich construction ).
- 4. Sustainable Western Red Cedar wood used in exterior cladding
- 5. Zinc domed roof for maximum heat retention in winter and reflective in summer. The Zinc costs a lot less to produce than traditional metallic roofing due to its low melting point. It is also inherently resistant to moss/algae/lichen buildup due to its chemical make-up.
- 6. Argon gas sandwiched between the dual window layers means improved energy retention and insulation in low temperatures and also works in the opposite direction ( keeps out excessive heat in summer ).
- 7. Lightweight aluminium window frames and front door.
- 8. Photo-luminescent particles embedded into parts of the driveway ( sustainable glow in the dark lighting ).
- 9. Planned energy feed off a solar panel installation with a neighbour.
- 10. Low energy consumption underfloor heating