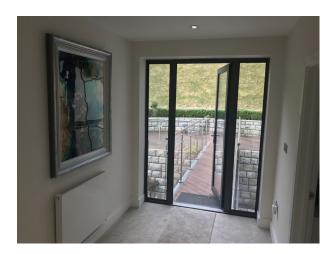

aximum heat retention in winter and reflective in summer. The Zinc costs a lot less to produce than traditional metallic roofing due to its low melting point. It is also inherently resistant to moss/algae/lichen buildup due to its chemical make-up.
- 6. Argon gas sandwiched between the dual window layers means improved energy retention and insulation in low temperatures and also works in the opposite direction ( keeps out excessive heat in summer ).
- 7. Lightweight aluminium window frames and front door.
- 8. Photo-luminescent particles embedded into parts of the driveway ( sustainable glow in the dark lighting ).
- 9. Planned energy feed off a solar panel installation with a neighbour.
- 10. Low energy consumption underfloor heating