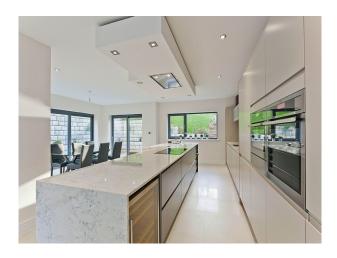

#### Interior

Designer House with large garden available to hire for filming and photo shoots. Living room, cream carpet, cream sofas. Open plan kitchen with large island and tiled floor.