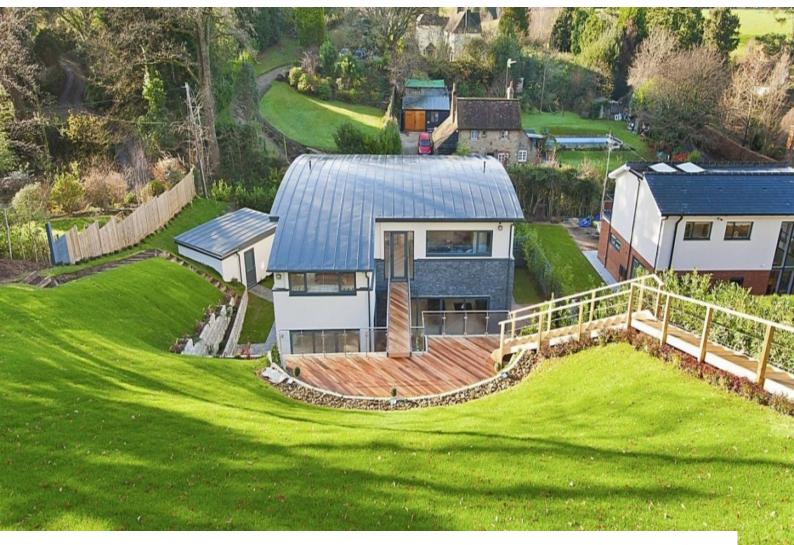

SE3328 Designer Eco-House With Large Garden For Filming

Designer House with large garden available to hire for filming and photo shoots.

# **Designer Eco-House With Large Garden For Filming**

Designer House with large garden available to hire for filming and photo shoots.

Location: Surrey, United Kingdom

Within the M25: No

Categories: Detached & Executive Houses | Designer Houses | Family Houses | Designer Contemporary

#### Interior

Designer House with large garden available to hire for filming and photo shoots. Living room, cream carpet, cream sofas. Open plan kitchen with large island and tiled floor.