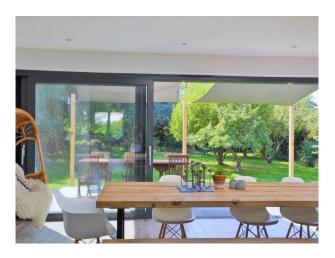

## Interior

Open plan designer home. Grey powder coated windows and bi sliding doors. available for filming.

The kitchen has blue units with white worktops alongside a large island.