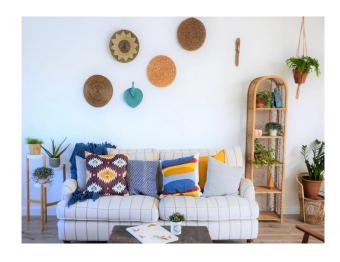

## Interior

Open plan designer home. Grey powder coated windows and bi sliding doors. available for filming.

The kitchen has blue units with white worktops alongside a large island.