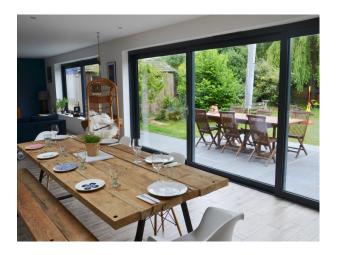

## Interior

Open plan designer home. Grey powder coated windows and bi sliding doors. available for filming.

The kitchen has blue units with white worktops alongside a large island.