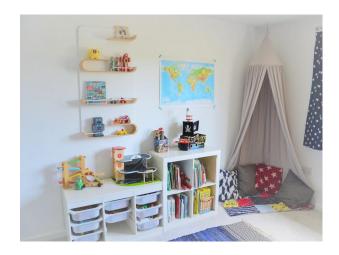

## **Features:**

**Bathroom Types** 

| Butting Types                                                              | Beardon Types                                            | Lincolor I cultures                                                                                                                     | T delilios                                                                                   |
|----------------------------------------------------------------------------|----------------------------------------------------------|-----------------------------------------------------------------------------------------------------------------------------------------|----------------------------------------------------------------------------------------------|
| <ul><li>Cloakroom/WC</li><li>Modern Bathroom</li><li>Shower Room</li></ul> | <ul><li>Child's Bedroom</li><li>Double Bedroom</li></ul> | <ul><li>Front Garden</li><li>Patio</li></ul>                                                                                            | <ul><li>Domestic Power</li><li>Internet Access</li><li>Mains Water</li><li>Toilets</li></ul> |
| Floors                                                                     | Interior Features                                        | Kitchen Facilities                                                                                                                      | Kitchen types                                                                                |
| <ul><li>Carpet</li><li>Real Wood Floor</li><li>Tiled Floor</li></ul>       | • Furnished                                              | <ul> <li>Breakfast Bar</li> <li>Eat In</li> <li>Island</li> <li>Large Dining Table</li> <li>Open Plan</li> <li>Pots and Pans</li> </ul> | <ul><li>Coloured Units</li><li>Contemporary Kitchen</li><li>Kitchen With Island</li></ul>    |
| Parking                                                                    | Rooms                                                    | Views                                                                                                                                   | Walls & Windows                                                                              |
| <ul><li> Off Street Parking</li><li> On Street Parking</li></ul>           | <ul><li> Dining Room</li><li> Living Room</li></ul>      | • Countryside View                                                                                                                      | <ul><li>Large Windows</li><li>Painted Walls</li></ul>                                        |