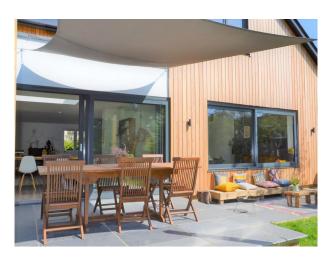

**Exterior Features** 

## Interior

Open plan designer home. Grey powder coated windows and bi sliding doors. available for filming.

The kitchen has blue units with white worktops alongside a large island.