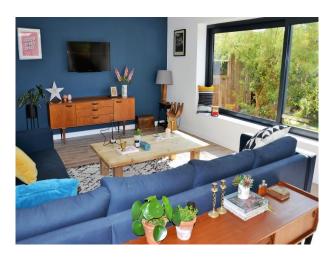

## Interior

Open plan designer home. Grey powder coated windows and bi sliding doors. available for filming.

The kitchen has blue units with white worktops alongside a large island.