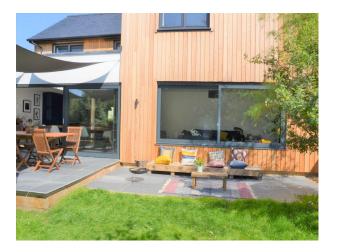

| Walls & Windows                                                                              |
| <ul><li> Off Street Parking</li><li> On Street Parking</li></ul>           | <ul><li> Dining Room</li><li> Living Room</li></ul>      | • Countryside View                                                                                                                      | <ul><li>Large Windows</li><li>Painted Walls</li></ul>                                        |

**Exterior Features** 

## Interior

Open plan designer home. Grey powder coated windows and bi sliding doors. available for filming.

The kitchen has blue units with white worktops alongside a large island.