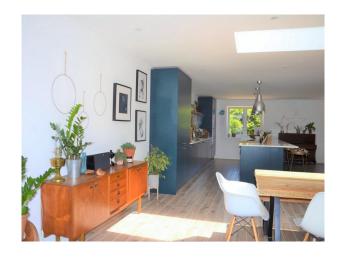

## Interior

Open plan designer home. Grey powder coated windows and bi sliding doors. available for filming.

The kitchen has blue units with white worktops alongside a large island.