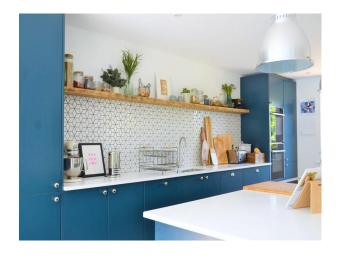

## Interior

Open plan designer home. Grey powder coated windows and bi sliding doors. available for filming.

The kitchen has blue units with white worktops alongside a large island.