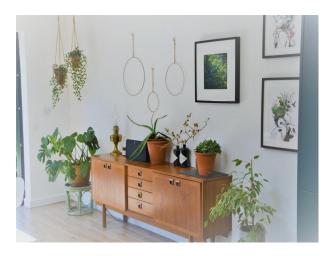

## Interior

Open plan designer home. Grey powder coated windows and bi sliding doors. available for filming.

The kitchen has blue units with white worktops alongside a large island.