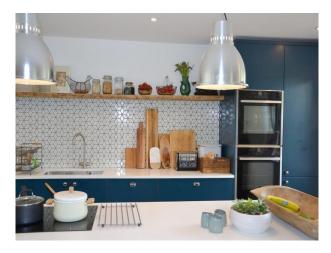

## Interior

Open plan designer home. Grey powder coated windows and bi sliding doors. available for filming.

The kitchen has blue units with white worktops alongside a large island.