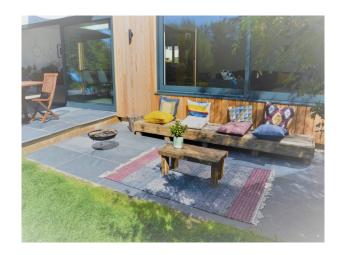

| Walls & Windows                                                                              |
| <ul><li> Off Street Parking</li><li> On Street Parking</li></ul>           | <ul><li> Dining Room</li><li> Living Room</li></ul>      | • Countryside View                                                                                                                      | <ul><li>Large Windows</li><li>Painted Walls</li></ul>                                        |

**Exterior Features** 

## Interior

Open plan designer home. Grey powder coated windows and bi sliding doors. available for filming.

The kitchen has blue units with white worktops alongside a large island.