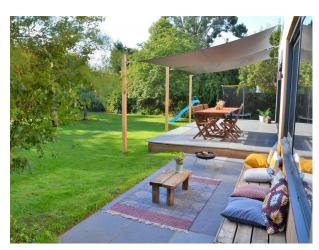

## **Features:**

**Bathroom Types** 

| Butting Types                                                              | Beardon Types                                            | Lincolor I cultures                                                                                                                     | T delilios                                                                                   |
|----------------------------------------------------------------------------|----------------------------------------------------------|-----------------------------------------------------------------------------------------------------------------------------------------|----------------------------------------------------------------------------------------------|
| <ul><li>Cloakroom/WC</li><li>Modern Bathroom</li><li>Shower Room</li></ul> | <ul><li>Child's Bedroom</li><li>Double Bedroom</li></ul> | <ul><li>Front Garden</li><li>Patio</li></ul>                                                                                            | <ul><li>Domestic Power</li><li>Internet Access</li><li>Mains Water</li><li>Toilets</li></ul> |
| Floors                                                                     | Interior Features                                        | Kitchen Facilities                                                                                                                      | Kitchen types                                                                                |
| <ul><li>Carpet</li><li>Real Wood Floor</li><li>Tiled Floor</li></ul>       | • Furnished                                              | <ul> <li>Breakfast Bar</li> <li>Eat In</li> <li>Island</li> <li>Large Dining Table</li> <li>Open Plan</li> <li>Pots and Pans</li> </ul> | <ul><li>Coloured Units</li><li>Contemporary Kitchen</li><li>Kitchen With Island</li></ul>    |
| Parking                                                                    | Rooms                                                    | Views                                                                                                                                   | Walls & Windows                                                                              |
| <ul><li> Off Street Parking</li><li> On Street Parking</li></ul>           | <ul><li> Dining Room</li><li> Living Room</li></ul>      | • Countryside View                                                                                                                      | <ul><li>Large Windows</li><li>Painted Walls</li></ul>                                        |