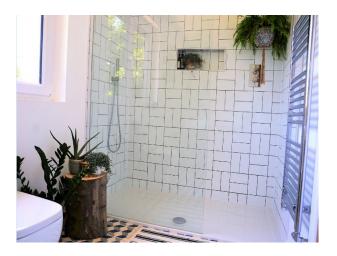

## **Features:**

**Bathroom Types** 

| Butting Types                                                              | Beardon Types                                            | Lincolor I cultures                                                                                                                     | T delilios                                                                                   |
|----------------------------------------------------------------------------|----------------------------------------------------------|-----------------------------------------------------------------------------------------------------------------------------------------|----------------------------------------------------------------------------------------------|
| <ul><li>Cloakroom/WC</li><li>Modern Bathroom</li><li>Shower Room</li></ul> | <ul><li>Child's Bedroom</li><li>Double Bedroom</li></ul> | <ul><li>Front Garden</li><li>Patio</li></ul>                                                                                            | <ul><li>Domestic Power</li><li>Internet Access</li><li>Mains Water</li><li>Toilets</li></ul> |
| Floors                                                                     | Interior Features                                        | Kitchen Facilities                                                                                                                      | Kitchen types                                                                                |
| <ul><li>Carpet</li><li>Real Wood Floor</li><li>Tiled Floor</li></ul>       | • Furnished                                              | <ul> <li>Breakfast Bar</li> <li>Eat In</li> <li>Island</li> <li>Large Dining Table</li> <li>Open Plan</li> <li>Pots and Pans</li> </ul> | <ul><li>Coloured Units</li><li>Contemporary Kitchen</li><li>Kitchen With Island</li></ul>    |
| Parking                                                                    | Rooms                                                    | Views                                                                                                                                   | Walls & Windows                                                                              |
| <ul><li> Off Street Parking</li><li> On Street Parking</li></ul>           | <ul><li> Dining Room</li><li> Living Room</li></ul>      | • Countryside View                                                                                                                      | <ul><li>Large Windows</li><li>Painted Walls</li></ul>                                        |