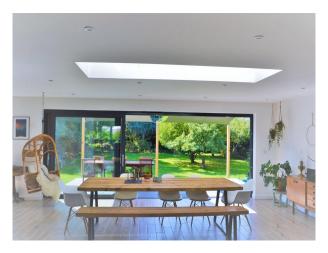

## Interior

Open plan designer home. Grey powder coated windows and bi sliding doors. available for filming.

The kitchen has blue units with white worktops alongside a large island.