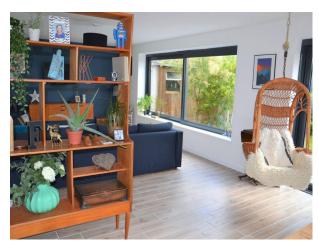

## Interior

Open plan designer home. Grey powder coated windows and bi sliding doors. available for filming.

The kitchen has blue units with white worktops alongside a large island.