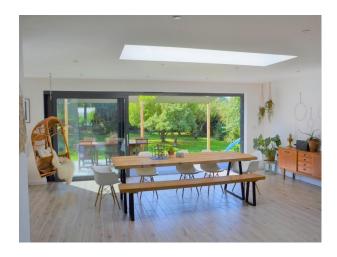

## Interior

Open plan designer home. Grey powder coated windows and bi sliding doors. available for filming.

The kitchen has blue units with white worktops alongside a large island.