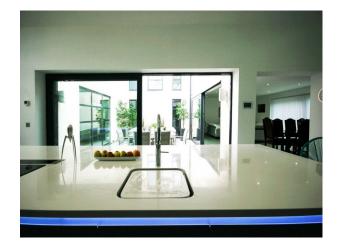

### **Features:**

| Bathroom Types                                                | Bedroom Types                                                                             | Exterior Features                                                                                           | Facilities                                                                                   |
|---------------------------------------------------------------|-------------------------------------------------------------------------------------------|-------------------------------------------------------------------------------------------------------------|----------------------------------------------------------------------------------------------|
| <ul><li> En-suite Bathroom</li><li> Family Bathroom</li></ul> | <ul><li>Double Bedroom</li><li>Spare Bedroom</li></ul>                                    | <ul> <li>Back Garden</li> <li>Decking</li> <li>Front Garden</li> <li>Outdoor Pool</li> <li>Patio</li> </ul> | <ul><li>Domestic Power</li><li>Internet Access</li><li>Mains Water</li><li>Toilets</li></ul> |
| Interior Features                                             | Kitchen types                                                                             | Parking                                                                                                     | Rooms                                                                                        |
| <ul><li>Furnished</li><li>Modern Staircase</li></ul>          | <ul><li>Coloured Units</li><li>Contemporary Kitchen</li><li>Kitchen With Island</li></ul> | <ul><li> Driveway</li><li> Off Street Parking</li></ul>                                                     | <ul><li>Dining Room</li><li>Home Cinema</li><li>Lounge</li></ul>                             |
| Views                                                         | Walls & Windows                                                                           |                                                                                                             |                                                                                              |
| Residential View                                              | Large Windows                                                                             |                                                                                                             |                                                                                              |

### Interior

- Central courtyard with hot-tub and access to kitchen and living room
- AV sound and vision system
- Swimming pool not overlooked by neighbours
- Large windows with plenty of natural light
- 6 toilets
- $\bullet$  Large 8.5m kitchen with light on 3 sides
- Living Room 7.5m with 5m windows on 2 sides
- $\ensuremath{\cdot}$  Cinema room (on the plan this is the dining room)
- Porcelain tiled floors downstairs
- Laminate floor upstairs and tiled bathrooms. (No carpets)
- White walls and ceilings throughout