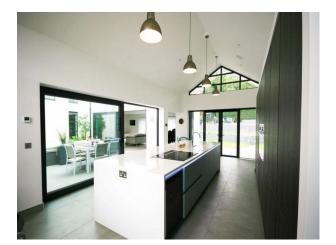

### Interior

- Central courtyard with hot-tub and access to kitchen and living room
- AV sound and vision system
- Swimming pool not overlooked by neighbours
- Large windows with plenty of natural light
- 6 toilets
- $\bullet$  Large 8.5m kitchen with light on 3 sides
- Living Room 7.5m with 5m windows on 2 sides
- $\ensuremath{\cdot}$  Cinema room (on the plan this is the dining room)
- Porcelain tiled floors downstairs
- Laminate floor upstairs and tiled bathrooms. (No carpets)
- White walls and ceilings throughout