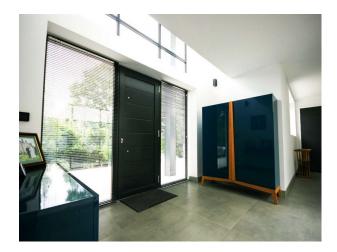

### Interior

- Central courtyard with hot-tub and access to kitchen and living room
- AV sound and vision system
- Swimming pool not overlooked by neighbours
- Large windows with plenty of natural light
- 6 toilets
- $\bullet$  Large 8.5m kitchen with light on 3 sides
- Living Room 7.5m with 5m windows on 2 sides
- $\ensuremath{\cdot}$  Cinema room (on the plan this is the dining room)
- Porcelain tiled floors downstairs
- Laminate floor upstairs and tiled bathrooms. (No carpets)
- White walls and ceilings throughout