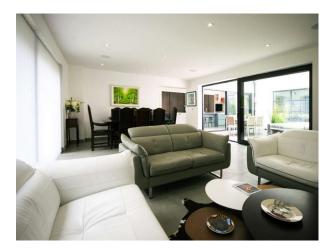

### Interior

- Central courtyard with hot-tub and access to kitchen and living room
- AV sound and vision system
- Swimming pool not overlooked by neighbours
- Large windows with plenty of natural light
- 6 toilets
- $\bullet$  Large 8.5m kitchen with light on 3 sides
- Living Room 7.5m with 5m windows on 2 sides
- $\ensuremath{\cdot}$  Cinema room (on the plan this is the dining room)
- Porcelain tiled floors downstairs
- Laminate floor upstairs and tiled bathrooms. (No carpets)
- White walls and ceilings throughout