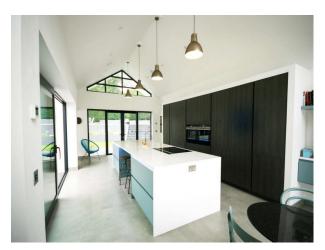

### Interior

- Central courtyard with hot-tub and access to kitchen and living room
- AV sound and vision system
- Swimming pool not overlooked by neighbours
- Large windows with plenty of natural light
- 6 toilets
- $\bullet$  Large 8.5m kitchen with light on 3 sides
- Living Room 7.5m with 5m windows on 2 sides
- $\ensuremath{\cdot}$  Cinema room (on the plan this is the dining room)
- Porcelain tiled floors downstairs
- Laminate floor upstairs and tiled bathrooms. (No carpets)
- White walls and ceilings throughout