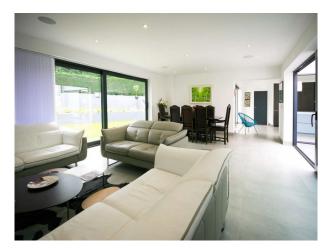

### Interior

- Central courtyard with hot-tub and access to kitchen and living room
- AV sound and vision system
- Swimming pool not overlooked by neighbours
- Large windows with plenty of natural light
- 6 toilets
- $\bullet$  Large 8.5m kitchen with light on 3 sides
- Living Room 7.5m with 5m windows on 2 sides
- $\ensuremath{\cdot}$  Cinema room (on the plan this is the dining room)
- Porcelain tiled floors downstairs
- Laminate floor upstairs and tiled bathrooms. (No carpets)
- White walls and ceilings throughout