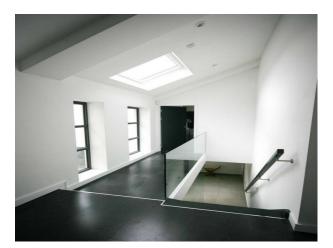

### Interior

- Central courtyard with hot-tub and access to kitchen and living room
- AV sound and vision system
- Swimming pool not overlooked by neighbours
- Large windows with plenty of natural light
- 6 toilets
- $\bullet$  Large 8.5m kitchen with light on 3 sides
- Living Room 7.5m with 5m windows on 2 sides
- $\ensuremath{\cdot}$  Cinema room (on the plan this is the dining room)
- Porcelain tiled floors downstairs
- Laminate floor upstairs and tiled bathrooms. (No carpets)
- White walls and ceilings throughout