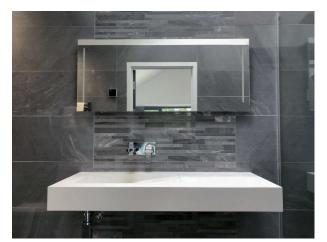

### Interior

- Central courtyard with hot-tub and access to kitchen and living room
- AV sound and vision system
- Swimming pool not overlooked by neighbours
- Large windows with plenty of natural light
- 6 toilets
- $\bullet$  Large 8.5m kitchen with light on 3 sides
- Living Room 7.5m with 5m windows on 2 sides
- $\ensuremath{\cdot}$  Cinema room (on the plan this is the dining room)
- Porcelain tiled floors downstairs
- Laminate floor upstairs and tiled bathrooms. (No carpets)
- White walls and ceilings throughout