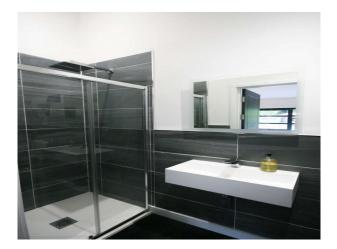

### Interior

- Central courtyard with hot-tub and access to kitchen and living room
- AV sound and vision system
- Swimming pool not overlooked by neighbours
- Large windows with plenty of natural light
- 6 toilets
- $\bullet$  Large 8.5m kitchen with light on 3 sides
- Living Room 7.5m with 5m windows on 2 sides
- $\ensuremath{\cdot}$  Cinema room (on the plan this is the dining room)
- Porcelain tiled floors downstairs
- Laminate floor upstairs and tiled bathrooms. (No carpets)
- White walls and ceilings throughout