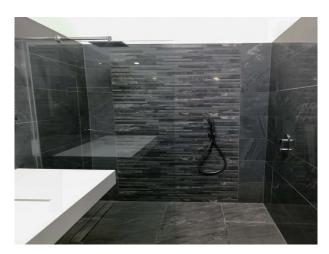

### Interior

- Central courtyard with hot-tub and access to kitchen and living room
- AV sound and vision system
- Swimming pool not overlooked by neighbours
- Large windows with plenty of natural light
- 6 toilets
- $\bullet$  Large 8.5m kitchen with light on 3 sides
- Living Room 7.5m with 5m windows on 2 sides
- $\ensuremath{\cdot}$  Cinema room (on the plan this is the dining room)
- Porcelain tiled floors downstairs
- Laminate floor upstairs and tiled bathrooms. (No carpets)
- White walls and ceilings throughout