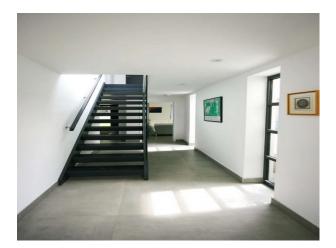

### Interior

- Central courtyard with hot-tub and access to kitchen and living room
- AV sound and vision system
- Swimming pool not overlooked by neighbours
- Large windows with plenty of natural light
- 6 toilets
- $\bullet$  Large 8.5m kitchen with light on 3 sides
- Living Room 7.5m with 5m windows on 2 sides
- $\ensuremath{\cdot}$  Cinema room (on the plan this is the dining room)
- Porcelain tiled floors downstairs
- Laminate floor upstairs and tiled bathrooms. (No carpets)
- White walls and ceilings throughout