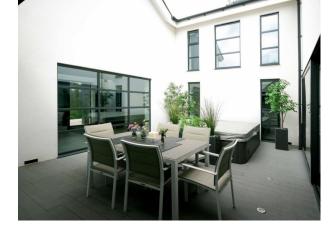

### **Features:**

| Bathroom Types                                                | Bedroom Types                                                                             | Exterior Features                                                                                           | Facilities                                                                                   |
|---------------------------------------------------------------|-------------------------------------------------------------------------------------------|-------------------------------------------------------------------------------------------------------------|----------------------------------------------------------------------------------------------|
| <ul><li> En-suite Bathroom</li><li> Family Bathroom</li></ul> | <ul><li>Double Bedroom</li><li>Spare Bedroom</li></ul>                                    | <ul> <li>Back Garden</li> <li>Decking</li> <li>Front Garden</li> <li>Outdoor Pool</li> <li>Patio</li> </ul> | <ul><li>Domestic Power</li><li>Internet Access</li><li>Mains Water</li><li>Toilets</li></ul> |
| Interior Features                                             | Kitchen types                                                                             | Parking                                                                                                     | Rooms                                                                                        |
| <ul><li>Furnished</li><li>Modern Staircase</li></ul>          | <ul><li>Coloured Units</li><li>Contemporary Kitchen</li><li>Kitchen With Island</li></ul> | <ul><li> Driveway</li><li> Off Street Parking</li></ul>                                                     | <ul><li>Dining Room</li><li>Home Cinema</li><li>Lounge</li></ul>                             |
| Views                                                         | Walls & Windows                                                                           |                                                                                                             |                                                                                              |
| Residential View                                              | Large Windows                                                                             |                                                                                                             |                                                                                              |

### Interior

- Central courtyard with hot-tub and access to kitchen and living room
- AV sound and vision system
- Swimming pool not overlooked by neighbours
- Large windows with plenty of natural light
- 6 toilets
- $\bullet$  Large 8.5m kitchen with light on 3 sides
- Living Room 7.5m with 5m windows on 2 sides
- $\ensuremath{\cdot}$  Cinema room (on the plan this is the dining room)
- Porcelain tiled floors downstairs
- Laminate floor upstairs and tiled bathrooms. (No carpets)
- White walls and ceilings throughout