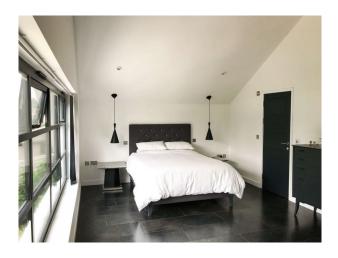

### Interior

- Central courtyard with hot-tub and access to kitchen and living room
- AV sound and vision system
- Swimming pool not overlooked by neighbours
- Large windows with plenty of natural light
- 6 toilets
- $\bullet$  Large 8.5m kitchen with light on 3 sides
- Living Room 7.5m with 5m windows on 2 sides
- $\ensuremath{\cdot}$  Cinema room (on the plan this is the dining room)
- Porcelain tiled floors downstairs
- Laminate floor upstairs and tiled bathrooms. (No carpets)
- White walls and ceilings throughout