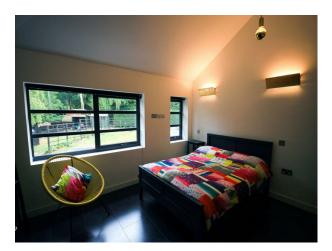

### Interior

- Central courtyard with hot-tub and access to kitchen and living room
- AV sound and vision system
- Swimming pool not overlooked by neighbours
- Large windows with plenty of natural light
- 6 toilets
- $\bullet$  Large 8.5m kitchen with light on 3 sides
- Living Room 7.5m with 5m windows on 2 sides
- $\ensuremath{\cdot}$  Cinema room (on the plan this is the dining room)
- Porcelain tiled floors downstairs
- Laminate floor upstairs and tiled bathrooms. (No carpets)
- White walls and ceilings throughout