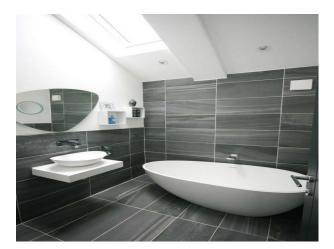

### Interior

- Central courtyard with hot-tub and access to kitchen and living room
- AV sound and vision system
- Swimming pool not overlooked by neighbours
- Large windows with plenty of natural light
- 6 toilets
- $\bullet$  Large 8.5m kitchen with light on 3 sides
- Living Room 7.5m with 5m windows on 2 sides
- $\ensuremath{\cdot}$  Cinema room (on the plan this is the dining room)
- Porcelain tiled floors downstairs
- Laminate floor upstairs and tiled bathrooms. (No carpets)
- White walls and ceilings throughout