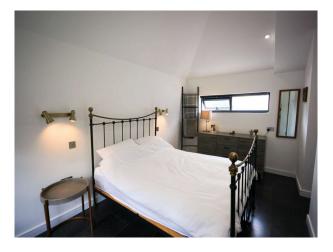

### Interior

- Central courtyard with hot-tub and access to kitchen and living room
- AV sound and vision system
- Swimming pool not overlooked by neighbours
- Large windows with plenty of natural light
- 6 toilets
- $\bullet$  Large 8.5m kitchen with light on 3 sides
- Living Room 7.5m with 5m windows on 2 sides
- $\ensuremath{\cdot}$  Cinema room (on the plan this is the dining room)
- Porcelain tiled floors downstairs
- Laminate floor upstairs and tiled bathrooms. (No carpets)
- White walls and ceilings throughout