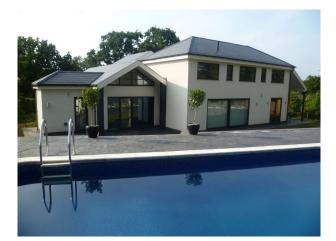

### Designer Home With Contemporary Interior For Filming

Fabulous designer home with contemporary interior styling, white walls, and outdoor pool. This designer home is perfect for filming music videos.

### Interior

- Central courtyard with hot-tub and access to kitchen and living room
- AV sound and vision system
- Swimming pool not overlooked by neighbours
- Large windows with plenty of natural light
- 6 toilets
- $\bullet$  Large 8.5m kitchen with light on 3 sides
- Living Room 7.5m with 5m windows on 2 sides
- $\ensuremath{\cdot}$  Cinema room (on the plan this is the dining room)
- Porcelain tiled floors downstairs
- Laminate floor upstairs and tiled bathrooms. (No carpets)
- White walls and ceilings throughout

#### Exterior

- New 4 Bedroom House completed July 2018 within M25 close to Junction 4  $\,$
- $\bullet$  17 miles from central London