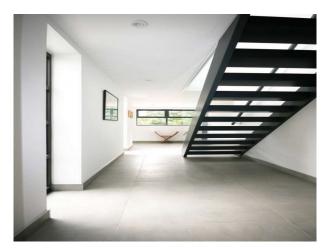

### Interior

- Central courtyard with hot-tub and access to kitchen and living room
- AV sound and vision system
- Swimming pool not overlooked by neighbours
- Large windows with plenty of natural light
- 6 toilets
- $\bullet$  Large 8.5m kitchen with light on 3 sides
- Living Room 7.5m with 5m windows on 2 sides
- $\ensuremath{\cdot}$  Cinema room (on the plan this is the dining room)
- Porcelain tiled floors downstairs
- Laminate floor upstairs and tiled bathrooms. (No carpets)
- White walls and ceilings throughout