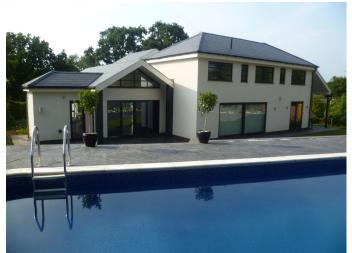

### Designer Home With Contemporary Interior For Filming

Fabulous designer home with contemporary interior styling, white walls, and outdoor pool. This designer home is perfect for filming music videos.

### Interior

- Central courtyard with hot-tub and access to kitchen and living room
- AV sound and vision system
- Swimming pool not overlooked by neighbours
- Large windows with plenty of natural light
- 6 toilets
- $\bullet$  Large 8.5m kitchen with light on 3 sides
- Living Room 7.5m with 5m windows on 2 sides
- $\ensuremath{\cdot}$  Cinema room (on the plan this is the dining room)
- Porcelain tiled floors downstairs
- Laminate floor upstairs and tiled bathrooms. (No carpets)
- White walls and ceilings throughout

#### Exterior

- New 4 Bedroom House completed July 2018 within M25 close to Junction 4  $\,$
- $\bullet$  17 miles from central London