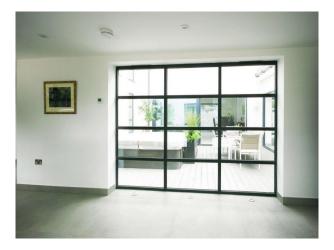

### Interior

- Central courtyard with hot-tub and access to kitchen and living room
- AV sound and vision system
- Swimming pool not overlooked by neighbours
- Large windows with plenty of natural light
- 6 toilets
- $\bullet$  Large 8.5m kitchen with light on 3 sides
- Living Room 7.5m with 5m windows on 2 sides
- $\ensuremath{\cdot}$  Cinema room (on the plan this is the dining room)
- Porcelain tiled floors downstairs
- Laminate floor upstairs and tiled bathrooms. (No carpets)
- White walls and ceilings throughout