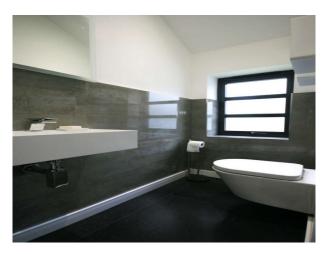

### **Features:**

| Bathroom Types                                                | Bedroom Types                                                                             | Exterior Features                                                                                           | Facilities                                                                                   |
|---------------------------------------------------------------|-------------------------------------------------------------------------------------------|-------------------------------------------------------------------------------------------------------------|----------------------------------------------------------------------------------------------|
| <ul><li> En-suite Bathroom</li><li> Family Bathroom</li></ul> | <ul><li>Double Bedroom</li><li>Spare Bedroom</li></ul>                                    | <ul> <li>Back Garden</li> <li>Decking</li> <li>Front Garden</li> <li>Outdoor Pool</li> <li>Patio</li> </ul> | <ul><li>Domestic Power</li><li>Internet Access</li><li>Mains Water</li><li>Toilets</li></ul> |
| Interior Features                                             | Kitchen types                                                                             | Parking                                                                                                     | Rooms                                                                                        |
| <ul><li>Furnished</li><li>Modern Staircase</li></ul>          | <ul><li>Coloured Units</li><li>Contemporary Kitchen</li><li>Kitchen With Island</li></ul> | <ul><li> Driveway</li><li> Off Street Parking</li></ul>                                                     | <ul><li>Dining Room</li><li>Home Cinema</li><li>Lounge</li></ul>                             |
| Views                                                         | Walls & Windows                                                                           |                                                                                                             |                                                                                              |
| Residential View                                              | Large Windows                                                                             |                                                                                                             |                                                                                              |

### Interior

- Central courtyard with hot-tub and access to kitchen and living room
- AV sound and vision system
- Swimming pool not overlooked by neighbours
- Large windows with plenty of natural light
- 6 toilets
- $\bullet$  Large 8.5m kitchen with light on 3 sides
- Living Room 7.5m with 5m windows on 2 sides
- $\ensuremath{\cdot}$  Cinema room (on the plan this is the dining room)
- Porcelain tiled floors downstairs
- Laminate floor upstairs and tiled bathrooms. (No carpets)
- White walls and ceilings throughout