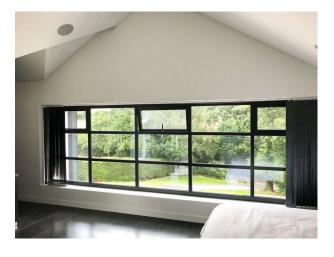

### Interior

- Central courtyard with hot-tub and access to kitchen and living room
- AV sound and vision system
- Swimming pool not overlooked by neighbours
- Large windows with plenty of natural light
- 6 toilets
- $\bullet$  Large 8.5m kitchen with light on 3 sides
- Living Room 7.5m with 5m windows on 2 sides
- $\ensuremath{\cdot}$  Cinema room (on the plan this is the dining room)
- Porcelain tiled floors downstairs
- Laminate floor upstairs and tiled bathrooms. (No carpets)
- White walls and ceilings throughout