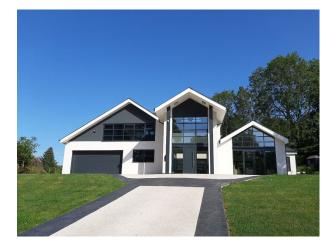

### Designer Home With Contemporary Interior For Filming

Fabulous designer home with contemporary interior styling, white walls, and outdoor pool. This designer home is perfect for filming music videos.

### Interior

- Central courtyard with hot-tub and access to kitchen and living room
- AV sound and vision system
- Swimming pool not overlooked by neighbours
- Large windows with plenty of natural light
- 6 toilets
- $\bullet$  Large 8.5m kitchen with light on 3 sides
- Living Room 7.5m with 5m windows on 2 sides
- $\ensuremath{\cdot}$  Cinema room (on the plan this is the dining room)
- Porcelain tiled floors downstairs
- Laminate floor upstairs and tiled bathrooms. (No carpets)
- White walls and ceilings throughout

#### Exterior

- New 4 Bedroom House completed July 2018 within M25 close to Junction 4  $\,$
- $\bullet$  17 miles from central London