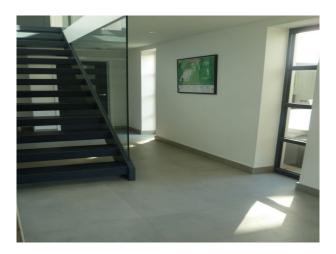

### **Features:**

| Bathroom Types                                                | Bedroom Types                                                                             | Exterior Features                                                                                           | Facilities                                                                                   |
|---------------------------------------------------------------|-------------------------------------------------------------------------------------------|-------------------------------------------------------------------------------------------------------------|----------------------------------------------------------------------------------------------|
| <ul><li> En-suite Bathroom</li><li> Family Bathroom</li></ul> | <ul><li>Double Bedroom</li><li>Spare Bedroom</li></ul>                                    | <ul> <li>Back Garden</li> <li>Decking</li> <li>Front Garden</li> <li>Outdoor Pool</li> <li>Patio</li> </ul> | <ul><li>Domestic Power</li><li>Internet Access</li><li>Mains Water</li><li>Toilets</li></ul> |
| Interior Features                                             | Kitchen types                                                                             | Parking                                                                                                     | Rooms                                                                                        |
| <ul><li>Furnished</li><li>Modern Staircase</li></ul>          | <ul><li>Coloured Units</li><li>Contemporary Kitchen</li><li>Kitchen With Island</li></ul> | <ul><li> Driveway</li><li> Off Street Parking</li></ul>                                                     | <ul><li>Dining Room</li><li>Home Cinema</li><li>Lounge</li></ul>                             |
| Views                                                         | Walls & Windows                                                                           |                                                                                                             |                                                                                              |
| Residential View                                              | Large Windows                                                                             |                                                                                                             |                                                                                              |

### Interior

- Central courtyard with hot-tub and access to kitchen and living room
- AV sound and vision system
- Swimming pool not overlooked by neighbours
- Large windows with plenty of natural light
- 6 toilets
- $\bullet$  Large 8.5m kitchen with light on 3 sides
- Living Room 7.5m with 5m windows on 2 sides
- $\ensuremath{\cdot}$  Cinema room (on the plan this is the dining room)
- Porcelain tiled floors downstairs
- Laminate floor upstairs and tiled bathrooms. (No carpets)
- White walls and ceilings throughout