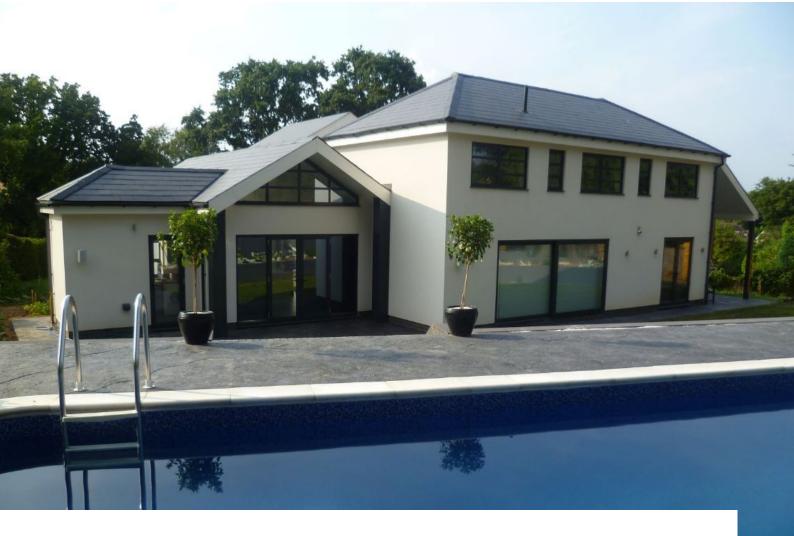

### Designer Home With Contemporary Interior For Filming

Fabulous designer home with contemporary interior styling, white walls, and outdoor pool. This designer home is perfect for filming music videos.

### Interior

- Central courtyard with hot-tub and access to kitchen and living room
- AV sound and vision system
- Swimming pool not overlooked by neighbours
- Large windows with plenty of natural light
- 6 toilets
- $\bullet$  Large 8.5m kitchen with light on 3 sides
- Living Room 7.5m with 5m windows on 2 sides
- $\ensuremath{\cdot}$  Cinema room (on the plan this is the dining room)
- Porcelain tiled floors downstairs
- Laminate floor upstairs and tiled bathrooms. (No carpets)
- White walls and ceilings throughout

#### Exterior

- New 4 Bedroom House completed July 2018 within M25 close to Junction 4  $\,$
- $\bullet$  17 miles from central London