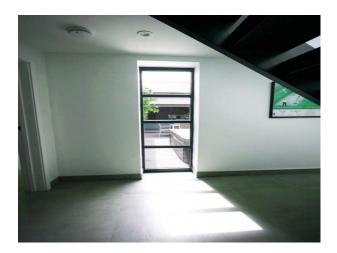

### Interior

- Central courtyard with hot-tub and access to kitchen and living room
- AV sound and vision system
- Swimming pool not overlooked by neighbours
- Large windows with plenty of natural light
- 6 toilets
- $\bullet$  Large 8.5m kitchen with light on 3 sides
- Living Room 7.5m with 5m windows on 2 sides
- $\ensuremath{\cdot}$  Cinema room (on the plan this is the dining room)
- Porcelain tiled floors downstairs
- Laminate floor upstairs and tiled bathrooms. (No carpets)
- White walls and ceilings throughout