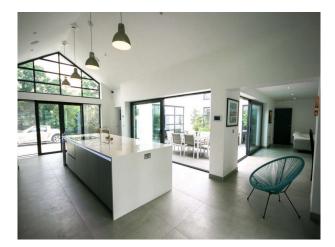

### Interior

- Central courtyard with hot-tub and access to kitchen and living room
- AV sound and vision system
- Swimming pool not overlooked by neighbours
- Large windows with plenty of natural light
- 6 toilets
- $\bullet$  Large 8.5m kitchen with light on 3 sides
- Living Room 7.5m with 5m windows on 2 sides
- $\ensuremath{\cdot}$  Cinema room (on the plan this is the dining room)
- Porcelain tiled floors downstairs
- Laminate floor upstairs and tiled bathrooms. (No carpets)
- White walls and ceilings throughout