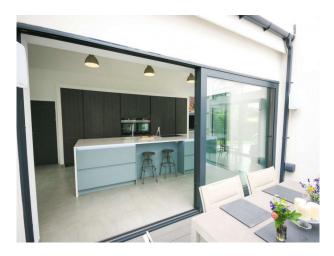

### Interior

- Central courtyard with hot-tub and access to kitchen and living room
- AV sound and vision system
- Swimming pool not overlooked by neighbours
- Large windows with plenty of natural light
- 6 toilets
- $\bullet$  Large 8.5m kitchen with light on 3 sides
- Living Room 7.5m with 5m windows on 2 sides
- $\ensuremath{\cdot}$  Cinema room (on the plan this is the dining room)
- Porcelain tiled floors downstairs
- Laminate floor upstairs and tiled bathrooms. (No carpets)
- White walls and ceilings throughout