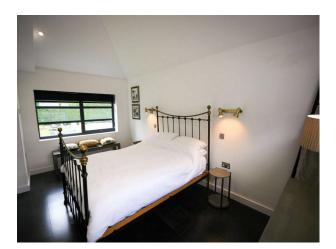

### Interior

- Central courtyard with hot-tub and access to kitchen and living room
- AV sound and vision system
- Swimming pool not overlooked by neighbours
- Large windows with plenty of natural light
- 6 toilets
- $\bullet$  Large 8.5m kitchen with light on 3 sides
- Living Room 7.5m with 5m windows on 2 sides
- $\ensuremath{\cdot}$  Cinema room (on the plan this is the dining room)
- Porcelain tiled floors downstairs
- Laminate floor upstairs and tiled bathrooms. (No carpets)
- White walls and ceilings throughout