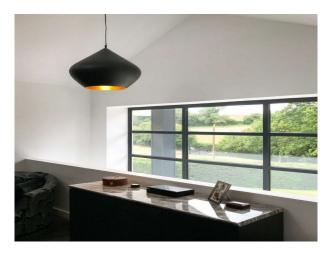

### Interior

- Central courtyard with hot-tub and access to kitchen and living room
- AV sound and vision system
- Swimming pool not overlooked by neighbours
- Large windows with plenty of natural light
- 6 toilets
- $\bullet$  Large 8.5m kitchen with light on 3 sides
- Living Room 7.5m with 5m windows on 2 sides
- $\ensuremath{\cdot}$  Cinema room (on the plan this is the dining room)
- Porcelain tiled floors downstairs
- Laminate floor upstairs and tiled bathrooms. (No carpets)
- White walls and ceilings throughout