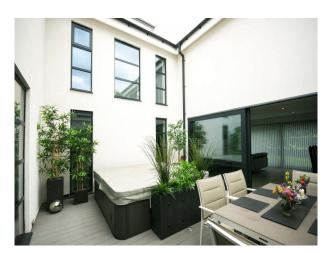

### Interior

- Central courtyard with hot-tub and access to kitchen and living room
- AV sound and vision system
- Swimming pool not overlooked by neighbours
- Large windows with plenty of natural light
- 6 toilets
- $\bullet$  Large 8.5m kitchen with light on 3 sides
- Living Room 7.5m with 5m windows on 2 sides
- $\ensuremath{\cdot}$  Cinema room (on the plan this is the dining room)
- Porcelain tiled floors downstairs
- Laminate floor upstairs and tiled bathrooms. (No carpets)
- White walls and ceilings throughout