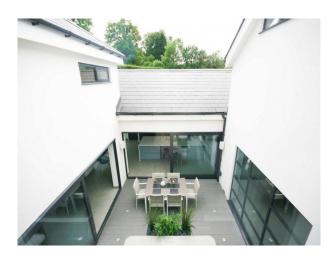

### Interior

- Central courtyard with hot-tub and access to kitchen and living room
- AV sound and vision system
- Swimming pool not overlooked by neighbours
- Large windows with plenty of natural light
- 6 toilets
- $\bullet$  Large 8.5m kitchen with light on 3 sides
- Living Room 7.5m with 5m windows on 2 sides
- $\ensuremath{\cdot}$  Cinema room (on the plan this is the dining room)
- Porcelain tiled floors downstairs
- Laminate floor upstairs and tiled bathrooms. (No carpets)
- White walls and ceilings throughout