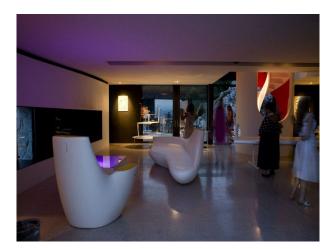

#### Interior

The panoramic view from the Villa is extraordinary. In the property consists of 10 hectares of olive groves and woods located on the nearest hills, 200 meters above the city. An helicopter landing area is also available upon request on the property.

The Villa, the shoot and stay guest house, and the Pool are real jewels of contemporary architecture and technology immersed in the Tuscan nature.

Both buildings are clinging on a hill of white marble.

The Architecture of the two properties is very bright and transparent. It is thought in total harmony with nature which is omnipresent. Another feature, the iron shutters that shade in summer and catch the light deeply in winter. Sculptures from the wife Donia Maaoui are exposed inside and outside both properties.

The interior is organized around a spectacular staircase represented as a red dazzling evening dress. Rock of white marble is present in the house and appears on the three floors. Architecture, furniture, lamps, sculptures, almost everything has been conceived, designed and custom made for the villa by their owners.