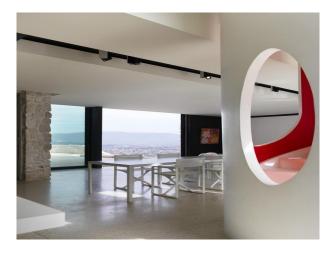

#### Interior

The panoramic view from the Villa is extraordinary. In the property consists of 10 hectares of olive groves and woods located on the nearest hills, 200 meters above the city. An helicopter landing area is also available upon request on the property.

The Architecture of the two properties is very bright and transparent. It is thought in total harmony with nature which is omnipresent. Another feature, the iron shutters that shade in summer and catch the light deeply in winter. Sculptures from the wife Donia Maaoui are exposed inside and outside both properties.

The interior is organized around a spectacular staircase represented as a red dazzling evening dress. Rock of white marble is present in the house and appears on the three floors. Architecture, furniture, lamps, sculptures, almost everything has been conceived, designed and custom made for the villa by their owners.