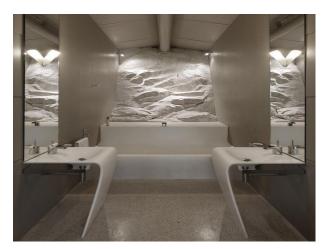

#### **Features:**

| Bathroom Types                                       | Bedroom Types                                            | Exterior Features                              | Floors         |
|------------------------------------------------------|----------------------------------------------------------|------------------------------------------------|----------------|
| Modern Bathroom                                      | <ul><li> Double Bedroom</li><li> Spare Bedroom</li></ul> | <ul><li>Orchard</li><li>Outdoor Pool</li></ul> | • Marble Floor |
| Interior Features                                    | Kitchen types                                            | Rooms                                          | Views          |
| <ul><li>Furnished</li><li>Spiral Staircase</li></ul> | • Cream & White Units                                    | <ul><li>Gym</li><li>Living Room</li></ul>      | Mountain View  |