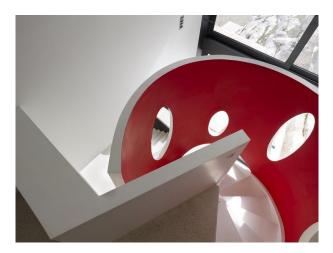

The interior is organized around a spectacular staircase represented as a red dazzling evening dress. Rock of white marble is present in the house and appears on the three floors. Architecture, furniture, lamps, sculptures, almost everything has been conceived, designed and custom made for the villa by their owners.