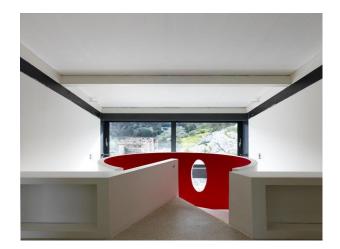

The interior is organized around a spectacular staircase represented as a red dazzling evening dress. Rock of white marble is present in the house and appears on the three floors. Architecture, furniture, lamps, sculptures, almost everything has been conceived, designed and custom made for the villa by their owners.