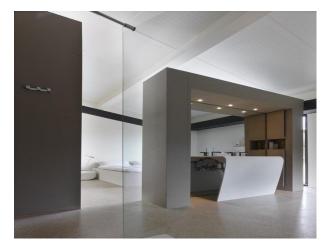

The interior is organized around a spectacular staircase represented as a red dazzling evening dress. Rock of white marble is present in the house and appears on the three floors. Architecture, furniture, lamps, sculptures, almost everything has been conceived, designed and custom made for the villa by their owners.