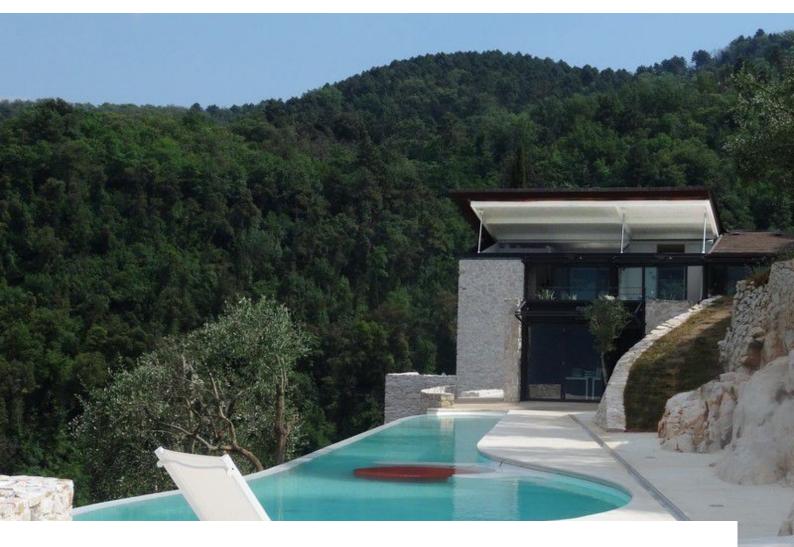

#### Interior

The panoramic view from the Villa is extraordinary. In the property consists of 10 hectares of olive groves and woods located on the nearest hills, 200 meters above the city. An helicopter landing area is also available upon request on the property.

The Villa, the shoot and stay guest house, and the Pool are real jewels of contemporary architecture and technology immersed in the Tuscan nature.

Both buildings are clinging on a hill of white marble.

The pool is overflowing, it has an area of  $\hat{a} \in \langle \hat{a} \in \langle 70 \rangle$  square meters, is 26 meters long and has a depth of 1.20 meters. It includes an area of 16 meters in length for swimming, another larger area for playing and an hydro massage area. At any point in the pool, as well as from its terrace you can enjoy a breathtaking view of the city.