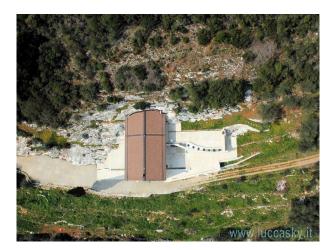

The Villa, the shoot and stay guest house, and the Pool are real jewels of contemporary architecture and technology immersed in the Tuscan nature.

Both buildings are clinging on a hill of white marble.

The pool is overflowing, it has an area of  $\hat{a} \in \langle \hat{a} \in \langle 70 \rangle$  square meters, is 26 meters long and has a depth of 1.20 meters. It includes an area of 16 meters in length for swimming, another larger area for playing and an hydro massage area. At any point in the pool, as well as from its terrace you can enjoy a breathtaking view of the city.