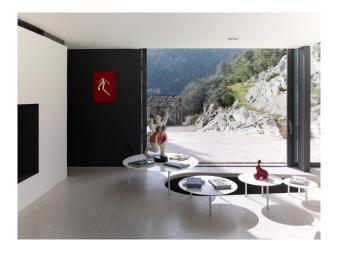

#### Interior

The panoramic view from the Villa is extraordinary. In the property consists of 10 hectares of olive groves and woods located on the nearest hills, 200 meters above the city. An helicopter landing area is also available upon request on the property.

The Architecture of the two properties is very bright and transparent. It is thought in total harmony with nature which is omnipresent. Another feature, the iron shutters that shade in summer and catch the light deeply in winter. Sculptures from the wife Donia Maaoui are exposed inside and outside both properties.

The interior is organized around a spectacular staircase represented as a red dazzling evening dress. Rock of white marble is present in the house and appears on the three floors. Architecture, furniture, lamps, sculptures, almost everything has been conceived, designed and custom made for the villa by their owners.