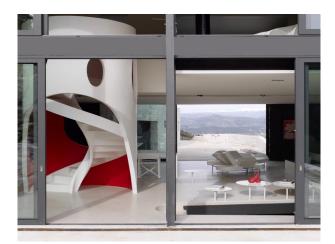

The interior is organized around a spectacular staircase represented as a red dazzling evening dress. Rock of white marble is present in the house and appears on the three floors. Architecture, furniture, lamps, sculptures, almost everything has been conceived, designed and custom made for the villa by their owners.