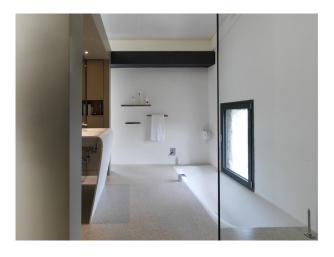

#### **Features:**

| Bathroom Types                                       | Bedroom Types                                            | Exterior Features                              | Floors         |
|------------------------------------------------------|----------------------------------------------------------|------------------------------------------------|----------------|
| Modern Bathroom                                      | <ul><li> Double Bedroom</li><li> Spare Bedroom</li></ul> | <ul><li>Orchard</li><li>Outdoor Pool</li></ul> | • Marble Floor |
| Interior Features                                    | Kitchen types                                            | Rooms                                          | Views          |
| <ul><li>Furnished</li><li>Spiral Staircase</li></ul> | • Cream & White Units                                    | <ul><li>Gym</li><li>Living Room</li></ul>      | Mountain View  |

The interior is organized around a spectacular staircase represented as a red dazzling evening dress. Rock of white marble is present in the house and appears on the three floors. Architecture, furniture, lamps, sculptures, almost everything has been conceived, designed and custom made for the villa by their owners.