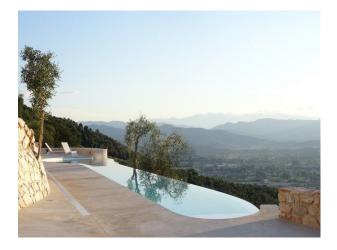

The pool is overflowing, it has an area of  $\hat{a} \in \langle \hat{a} \in \langle 70 \rangle$  square meters, is 26 meters long and has a depth of 1.20 meters. It includes an area of 16 meters in length for swimming, another larger area for playing and an hydro massage area. At any point in the pool, as well as from its terrace you can enjoy a breathtaking view of the city.