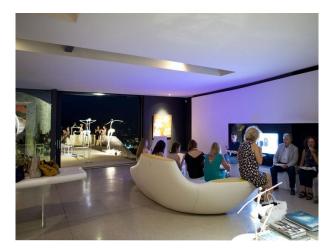

#### Interior

The panoramic view from the Villa is extraordinary. In the property consists of 10 hectares of olive groves and woods located on the nearest hills, 200 meters above the city. An helicopter landing area is also available upon request on the property.

The Villa, the shoot and stay guest house, and the Pool are real jewels of contemporary architecture and technology immersed in the Tuscan nature.

Both buildings are clinging on a hill of white marble.

The Architecture of the two properties is very bright and transparent. It is thought in total harmony with nature which is omnipresent. Another feature, the iron shutters that shade in summer and catch the light deeply in winter. Sculptures from the wife Donia Maaoui are exposed inside and outside both properties.

The interior is organized around a spectacular staircase represented as a red dazzling evening dress. Rock of white marble is present in the house and appears on the three floors. Architecture, furniture, lamps, sculptures, almost everything has been conceived, designed and custom made for the villa by their owners.