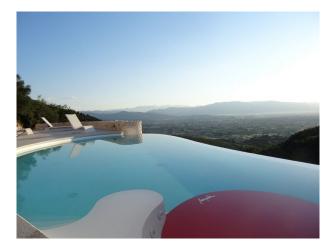

The pool is overflowing, it has an area of  $\hat{a} \in \langle \hat{a} \in \langle 70 \rangle$  square meters, is 26 meters long and has a depth of 1.20 meters. It includes an area of 16 meters in length for swimming, another larger area for playing and an hydro massage area. At any point in the pool, as well as from its terrace you can enjoy a breathtaking view of the city.