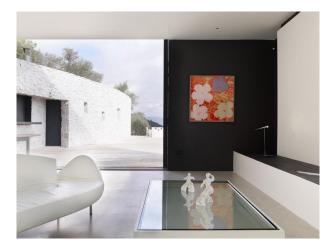

The Architecture of the two properties is very bright and transparent. It is thought in total harmony with nature which is omnipresent. Another feature, the iron shutters that shade in summer and catch the light deeply in winter. Sculptures from the wife Donia Maaoui are exposed inside and outside both properties.

The interior is organized around a spectacular staircase represented as a red dazzling evening dress. Rock of white marble is present in the house and appears on the three floors. Architecture, furniture, lamps, sculptures, almost everything has been conceived, designed and custom made for the villa by their owners.