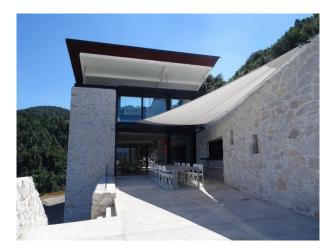

The Villa, the shoot and stay guest house, and the Pool are real jewels of contemporary architecture and technology immersed in the Tuscan nature.

Both buildings are clinging on a hill of white marble.

The Architecture of the two properties is very bright and transparent. It is thought in total harmony with nature which is omnipresent. Another feature, the iron shutters that shade in summer and catch the light deeply in winter. Sculptures from the wife Donia Maaoui are exposed inside and outside both properties.

#### The Hydraulic roof

The two wings of the roof of the villa open at a 30  $\hat{A}^{\circ}$  angle like the wings of a butterfly. The two wings totaling 110 square meters open with 6 pistons. This is the first house in the world with a hydraulic roof. This allows natural ventilation to cool the house and brings to the villa a very unique magic sensation of literally sleeping under the stars. The pool