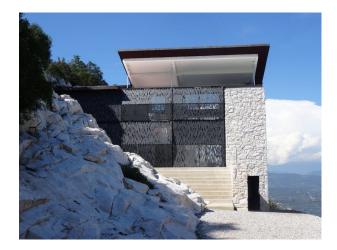

The Villa, the shoot and stay guest house, and the Pool are real jewels of contemporary architecture and technology immersed in the Tuscan nature.

Both buildings are clinging on a hill of white marble.

The Architecture of the two properties is very bright and transparent. It is thought in total harmony with nature which is omnipresent. Another feature, the iron shutters that shade in summer and catch the light deeply in winter. Sculptures from the wife Donia Maaoui are exposed inside and outside both properties.

The interior is organized around a spectacular staircase represented as a red dazzling evening dress. Rock of white marble is present in the house and appears on the three floors. Architecture, furniture, lamps, sculptures, almost everything has been conceived, designed and custom made for the villa by their owners.

#### The Hydraulic roof

The two wings of the roof of the villa open at a 30  $\hat{A}^{\circ}$  angle like the wings of a butterfly. The two wings totaling 110 square meters open with 6 pistons. This is the first house in the world with a hydraulic roof. This allows natural ventilation to cool the house and brings to the villa a very unique magic sensation of literally sleeping under the stars. The pool