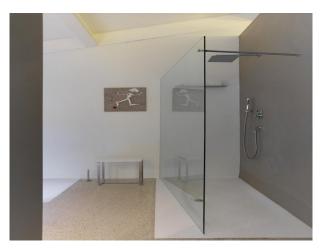

#### **Features:**

| Bathroom Types                                       | Bedroom Types                                            | Exterior Features                              | Floors         |
|------------------------------------------------------|----------------------------------------------------------|------------------------------------------------|----------------|
| Modern Bathroom                                      | <ul><li> Double Bedroom</li><li> Spare Bedroom</li></ul> | <ul><li>Orchard</li><li>Outdoor Pool</li></ul> | • Marble Floor |
| Interior Features                                    | Kitchen types                                            | Rooms                                          | Views          |
| <ul><li>Furnished</li><li>Spiral Staircase</li></ul> | • Cream & White Units                                    | <ul><li>Gym</li><li>Living Room</li></ul>      | Mountain View  |

### Walls & Windows

- Large Windows
- Painted Walls
- Stone Walls