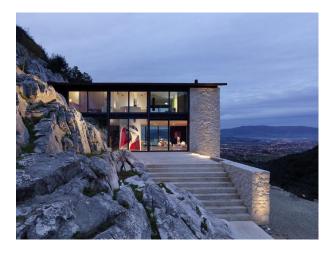

#### Interior

The panoramic view from the Villa is extraordinary. In the property consists of 10 hectares of olive groves and woods located on the nearest hills, 200 meters above the city. An helicopter landing area is also available upon request on the property.

The Architecture of the two properties is very bright and transparent. It is thought in total harmony with nature which is omnipresent. Another feature, the iron shutters that shade in summer and catch the light deeply in winter. Sculptures from the wife Donia Maaoui are exposed inside and outside both properties.