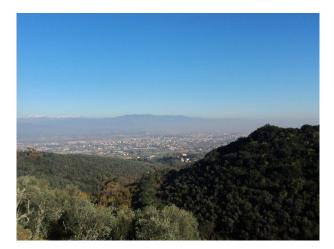

#### Interior

The panoramic view from the Villa is extraordinary. In the property consists of 10 hectares of olive groves and woods located on the nearest hills, 200 meters above the city. An helicopter landing area is also available upon request on the property.

The pool is overflowing, it has an area of  $\hat{a} \in \langle \hat{a} \in \langle 70 \rangle$  square meters, is 26 meters long and has a depth of 1.20 meters. It includes an area of 16 meters in length for swimming, another larger area for playing and an hydro massage area. At any point in the pool, as well as from its terrace you can enjoy a breathtaking view of the city.