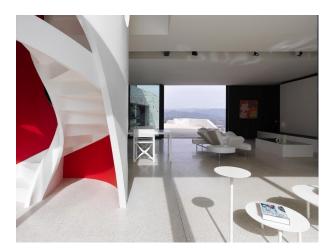

The interior is organized around a spectacular staircase represented as a red dazzling evening dress. Rock of white marble is present in the house and appears on the three floors. Architecture, furniture, lamps, sculptures, almost everything has been conceived, designed and custom made for the villa by their owners.