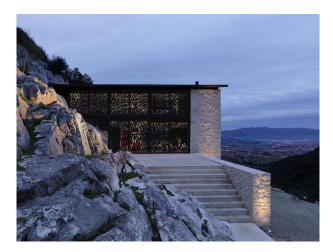

#### Interior

The panoramic view from the Villa is extraordinary. In the property consists of 10 hectares of olive groves and woods located on the nearest hills, 200 meters above the city. An helicopter landing area is also available upon request on the property.

The Villa, the shoot and stay guest house, and the Pool are real jewels of contemporary architecture and technology immersed in the Tuscan nature.

Both buildings are clinging on a hill of white marble.

The Architecture of the two properties is very bright and transparent. It is thought in total harmony with nature which is omnipresent. Another feature, the iron shutters that shade in summer and catch the light deeply in winter. Sculptures from the wife Donia Maaoui are exposed inside and outside both properties.