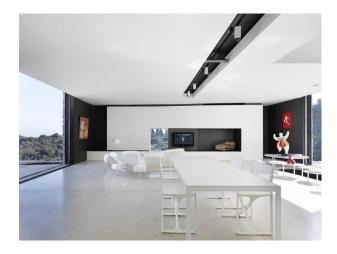

The Architecture of the two properties is very bright and transparent. It is thought in total harmony with nature which is omnipresent. Another feature, the iron shutters that shade in summer and catch the light deeply in winter. Sculptures from the wife Donia Maaoui are exposed inside and outside both properties.

The interior is organized around a spectacular staircase represented as a red dazzling evening dress. Rock of white marble is present in the house and appears on the three floors. Architecture, furniture, lamps, sculptures, almost everything has been conceived, designed and custom made for the villa by their owners.