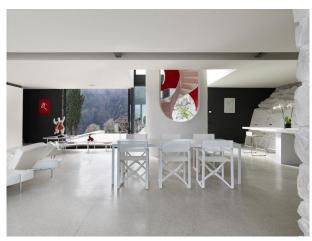

The Architecture of the two properties is very bright and transparent. It is thought in total harmony with nature which is omnipresent. Another feature, the iron shutters that shade in summer and catch the light deeply in winter. Sculptures from the wife Donia Maaoui are exposed inside and outside both properties.

The interior is organized around a spectacular staircase represented as a red dazzling evening dress. Rock of white marble is present in the house and appears on the three floors. Architecture, furniture, lamps, sculptures, almost everything has been conceived, designed and custom made for the villa by their owners.