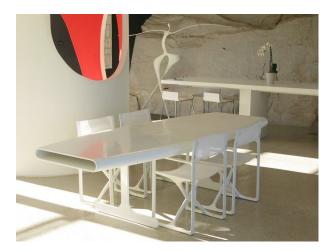

The Architecture of the two properties is very bright and transparent. It is thought in total harmony with nature which is omnipresent. Another feature, the iron shutters that shade in summer and catch the light deeply in winter. Sculptures from the wife Donia Maaoui are exposed inside and outside both properties.

The interior is organized around a spectacular staircase represented as a red dazzling evening dress. Rock of white marble is present in the house and appears on the three floors. Architecture, furniture, lamps, sculptures, almost everything has been conceived, designed and custom made for the villa by their owners.