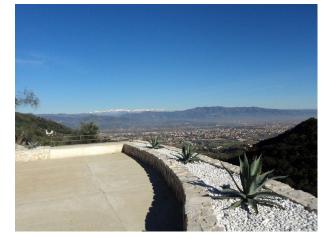

#### Interior

The panoramic view from the Villa is extraordinary. In the property consists of 10 hectares of olive groves and woods located on the nearest hills, 200 meters above the city. An helicopter landing area is also available upon request on the property.

The pool is overflowing, it has an area of  $\hat{a} \in \langle \hat{a} \in \langle 70 \rangle$  square meters, is 26 meters long and has a depth of 1.20 meters. It includes an area of 16 meters in length for swimming, another larger area for playing and an hydro massage area. At any point in the pool, as well as from its terrace you can enjoy a breathtaking view of the city.