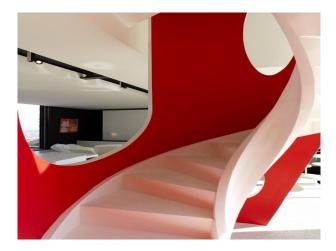

The interior is organized around a spectacular staircase represented as a red dazzling evening dress. Rock of white marble is present in the house and appears on the three floors. Architecture, furniture, lamps, sculptures, almost everything has been conceived, designed and custom made for the villa by their owners.