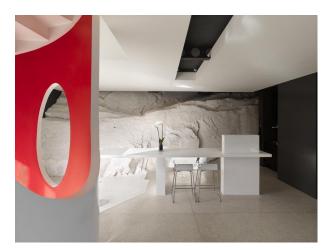

The Architecture of the two properties is very bright and transparent. It is thought in total harmony with nature which is omnipresent. Another feature, the iron shutters that shade in summer and catch the light deeply in winter. Sculptures from the wife Donia Maaoui are exposed inside and outside both properties.

The interior is organized around a spectacular staircase represented as a red dazzling evening dress. Rock of white marble is present in the house and appears on the three floors. Architecture, furniture, lamps, sculptures, almost everything has been conceived, designed and custom made for the villa by their owners.