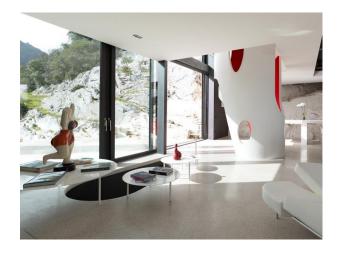

The Architecture of the two properties is very bright and transparent. It is thought in total harmony with nature which is omnipresent. Another feature, the iron shutters that shade in summer and catch the light deeply in winter. Sculptures from the wife Donia Maaoui are exposed inside and outside both properties.

The interior is organized around a spectacular staircase represented as a red dazzling evening dress. Rock of white marble is present in the house and appears on the three floors. Architecture, furniture, lamps, sculptures, almost everything has been conceived, designed and custom made for the villa by their owners.