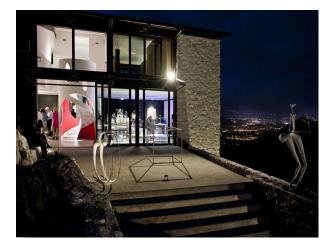

#### Interior

The panoramic view from the Villa is extraordinary. In the property consists of 10 hectares of olive groves and woods located on the nearest hills, 200 meters above the city. An helicopter landing area is also available upon request on the property.

The Villa, the shoot and stay guest house, and the Pool are real jewels of contemporary architecture and technology immersed in the Tuscan nature.

Both buildings are clinging on a hill of white marble.

The Architecture of the two properties is very bright and transparent. It is thought in total harmony with nature which is omnipresent. Another feature, the iron shutters that shade in summer and catch the light deeply in winter. Sculptures from the wife Donia Maaoui are exposed inside and outside both properties.

The interior is organized around a spectacular staircase represented as a red dazzling evening dress. Rock of white marble is present in the house and appears on the three floors. Architecture, furniture, lamps, sculptures, almost everything has been conceived, designed and custom made for the villa by their owners.

#### The Hydraulic roof

The two wings of the roof of the villa open at a 30  $\hat{A}^{\circ}$  angle like the wings of a butterfly. The two wings totaling 110 square meters open with 6 pistons. This is the first house in the world with a hydraulic roof. This allows natural ventilation to cool the house and brings to the villa a very unique magic sensation of literally sleeping under the stars. The pool