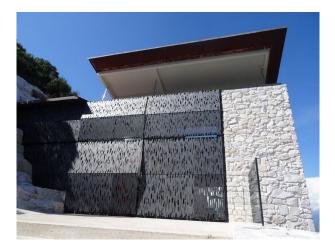

The Villa, the shoot and stay guest house, and the Pool are real jewels of contemporary architecture and technology immersed in the Tuscan nature.

Both buildings are clinging on a hill of white marble.

The Architecture of the two properties is very bright and transparent. It is thought in total harmony with nature which is omnipresent. Another feature, the iron shutters that shade in summer and catch the light deeply in winter. Sculptures from the wife Donia Maaoui are exposed inside and outside both properties.

The interior is organized around a spectacular staircase represented as a red dazzling evening dress. Rock of white marble is present in the house and appears on the three floors. Architecture, furniture, lamps, sculptures, almost everything has been conceived, designed and custom made for the villa by their owners.

#### The Hydraulic roof

The two wings of the roof of the villa open at a 30  $\hat{A}^{\circ}$  angle like the wings of a butterfly. The two wings totaling 110 square meters open with 6 pistons. This is the first house in the world with a hydraulic roof. This allows natural ventilation to cool the house and brings to the villa a very unique magic sensation of literally sleeping under the stars. The pool