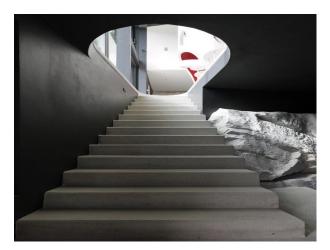

The interior is organized around a spectacular staircase represented as a red dazzling evening dress. Rock of white marble is present in the house and appears on the three floors. Architecture, furniture, lamps, sculptures, almost everything has been conceived, designed and custom made for the villa by their owners.