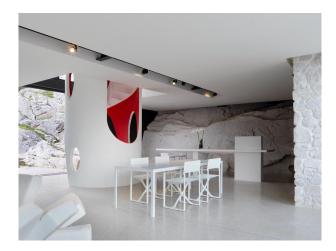

The Architecture of the two properties is very bright and transparent. It is thought in total harmony with nature which is omnipresent. Another feature, the iron shutters that shade in summer and catch the light deeply in winter. Sculptures from the wife Donia Maaoui are exposed inside and outside both properties.

The interior is organized around a spectacular staircase represented as a red dazzling evening dress. Rock of white marble is present in the house and appears on the three floors. Architecture, furniture, lamps, sculptures, almost everything has been conceived, designed and custom made for the villa by their owners.