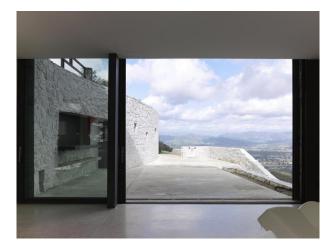

#### Interior

The panoramic view from the Villa is extraordinary. In the property consists of 10 hectares of olive groves and woods located on the nearest hills, 200 meters above the city. An helicopter landing area is also available upon request on the property.

The pool is overflowing, it has an area of  $\hat{a} \in \langle \hat{a} \in \langle 70 \rangle$  square meters, is 26 meters long and has a depth of 1.20 meters. It includes an area of 16 meters in length for swimming, another larger area for playing and an hydro massage area. At any point in the pool, as well as from its terrace you can enjoy a breathtaking view of the city.