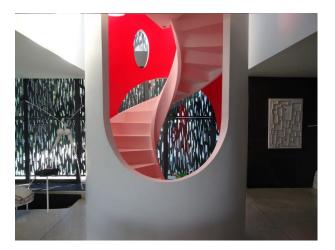

The interior is organized around a spectacular staircase represented as a red dazzling evening dress. Rock of white marble is present in the house and appears on the three floors. Architecture, furniture, lamps, sculptures, almost everything has been conceived, designed and custom made for the villa by their owners.