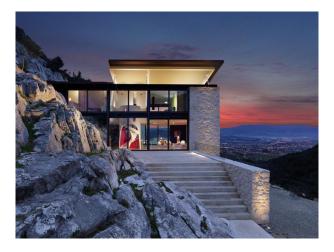

The Architecture of the two properties is very bright and transparent. It is thought in total harmony with nature which is omnipresent. Another feature, the iron shutters that shade in summer and catch the light deeply in winter. Sculptures from the wife Donia Maaoui are exposed inside and outside both properties.

#### The Hydraulic roof

The two wings of the roof of the villa open at a 30  $\hat{A}^{\circ}$  angle like the wings of a butterfly. The two wings totaling 110 square meters open with 6 pistons. This is the first house in the world with a hydraulic roof. This allows natural ventilation to cool the house and brings to the villa a very unique magic sensation of literally sleeping under the stars. The pool