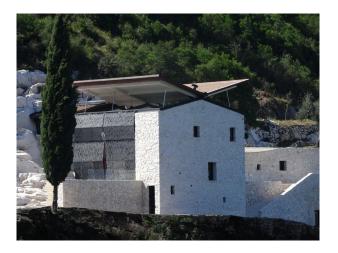

#### The Hydraulic roof

The two wings of the roof of the villa open at a 30  $\hat{A}^{\circ}$  angle like the wings of a butterfly. The two wings totaling 110 square meters open with 6 pistons. This is the first house in the world with a hydraulic roof. This allows natural ventilation to cool the house and brings to the villa a very unique magic sensation of literally sleeping under the stars. The pool