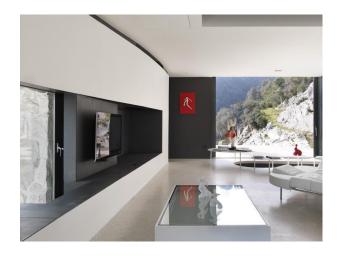

#### Interior

The panoramic view from the Villa is extraordinary. In the property consists of 10 hectares of olive groves and woods located on the nearest hills, 200 meters above the city. An helicopter landing area is also available upon request on the property.

The Architecture of the two properties is very bright and transparent. It is thought in total harmony with nature which is omnipresent. Another feature, the iron shutters that shade in summer and catch the light deeply in winter. Sculptures from the wife Donia Maaoui are exposed inside and outside both properties.

The interior is organized around a spectacular staircase represented as a red dazzling evening dress. Rock of white marble is present in the house and appears on the three floors. Architecture, furniture, lamps, sculptures, almost everything has been conceived, designed and custom made for the villa by their owners.