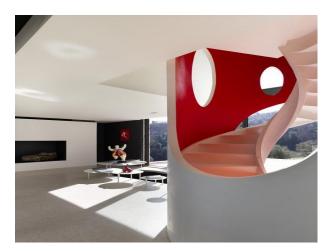

The interior is organized around a spectacular staircase represented as a red dazzling evening dress. Rock of white marble is present in the house and appears on the three floors. Architecture, furniture, lamps, sculptures, almost everything has been conceived, designed and custom made for the villa by their owners.