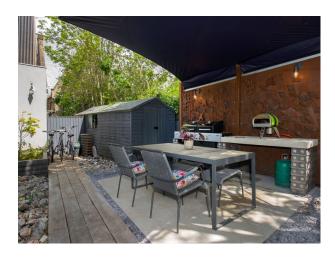

## **Features:**

| <b>Bathroom Types</b>                                      | <b>Bedroom Types</b>                                                                                                                   | <b>Exterior Features</b>                                         | Facilities                                                                                                      |
|------------------------------------------------------------|----------------------------------------------------------------------------------------------------------------------------------------|------------------------------------------------------------------|-----------------------------------------------------------------------------------------------------------------|
| <ul><li> Modern Bathroom</li><li> Walk in Shower</li></ul> | <ul> <li>Child's Bedroom</li> <li>Double Bedroom</li> <li>Single Bedroom</li> <li>Spare Bedroom</li> <li>Teenager's Bedroom</li> </ul> | <ul><li>Back Garden</li><li>Front Garden</li><li>Patio</li></ul> | <ul><li>Domestic Power</li><li>Green Room</li><li>Internet Access</li><li>Mains Water</li><li>Toilets</li></ul> |
| Floors                                                     | Interior Features                                                                                                                      | Kitchen Facilities                                               | Kitchen types                                                                                                   |
| <ul><li>Carpet</li><li>Real Wood Floor</li></ul>           | • Furnished                                                                                                                            | <ul><li>Island</li><li>Open Plan</li></ul>                       | <ul><li> Cream &amp; White Units</li><li> Kitchen With Island</li></ul>                                         |
| Parking                                                    | Rooms                                                                                                                                  | Views                                                            | Walls & Windows                                                                                                 |
| • Driveway                                                 | <ul><li> Green Room</li><li> Living Room</li><li> Office</li></ul>                                                                     | • Countryside View                                               | <ul><li>Large Windows</li><li>Painted Walls</li></ul>                                                           |