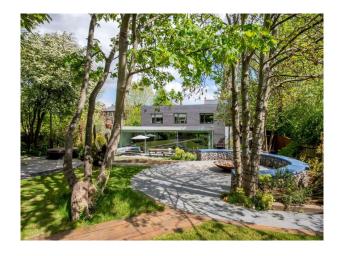

## **Features:**

| <b>Bathroom Types</b>                                      | <b>Bedroom Types</b>                                                                                                                   | <b>Exterior Features</b>                                         | Facilities                                                                                                      |
|------------------------------------------------------------|----------------------------------------------------------------------------------------------------------------------------------------|------------------------------------------------------------------|-----------------------------------------------------------------------------------------------------------------|
| <ul><li> Modern Bathroom</li><li> Walk in Shower</li></ul> | <ul> <li>Child's Bedroom</li> <li>Double Bedroom</li> <li>Single Bedroom</li> <li>Spare Bedroom</li> <li>Teenager's Bedroom</li> </ul> | <ul><li>Back Garden</li><li>Front Garden</li><li>Patio</li></ul> | <ul><li>Domestic Power</li><li>Green Room</li><li>Internet Access</li><li>Mains Water</li><li>Toilets</li></ul> |
| Floors                                                     | Interior Features                                                                                                                      | Kitchen Facilities                                               | Kitchen types                                                                                                   |
| <ul><li>Carpet</li><li>Real Wood Floor</li></ul>           | • Furnished                                                                                                                            | <ul><li>Island</li><li>Open Plan</li></ul>                       | <ul><li> Cream &amp; White Units</li><li> Kitchen With Island</li></ul>                                         |
| Parking                                                    | Rooms                                                                                                                                  | Views                                                            | Walls & Windows                                                                                                 |
| • Driveway                                                 | <ul><li> Green Room</li><li> Living Room</li><li> Office</li></ul>                                                                     | • Countryside View                                               | <ul><li>Large Windows</li><li>Painted Walls</li></ul>                                                           |