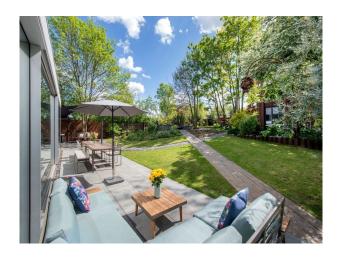

## **Features:**

| <b>Bathroom Types</b>                                      | <b>Bedroom Types</b>                                                                                                                   | <b>Exterior Features</b>                                         | Facilities                                                                                                      |
|------------------------------------------------------------|----------------------------------------------------------------------------------------------------------------------------------------|------------------------------------------------------------------|-----------------------------------------------------------------------------------------------------------------|
| <ul><li> Modern Bathroom</li><li> Walk in Shower</li></ul> | <ul> <li>Child's Bedroom</li> <li>Double Bedroom</li> <li>Single Bedroom</li> <li>Spare Bedroom</li> <li>Teenager's Bedroom</li> </ul> | <ul><li>Back Garden</li><li>Front Garden</li><li>Patio</li></ul> | <ul><li>Domestic Power</li><li>Green Room</li><li>Internet Access</li><li>Mains Water</li><li>Toilets</li></ul> |
| Floors                                                     | Interior Features                                                                                                                      | Kitchen Facilities                                               | Kitchen types                                                                                                   |
| <ul><li>Carpet</li><li>Real Wood Floor</li></ul>           | • Furnished                                                                                                                            | <ul><li>Island</li><li>Open Plan</li></ul>                       | <ul><li> Cream &amp; White Units</li><li> Kitchen With Island</li></ul>                                         |
| Parking                                                    | Rooms                                                                                                                                  | Views                                                            | Walls & Windows                                                                                                 |
| • Driveway                                                 | <ul><li> Green Room</li><li> Living Room</li><li> Office</li></ul>                                                                     | • Countryside View                                               | <ul><li>Large Windows</li><li>Painted Walls</li></ul>                                                           |