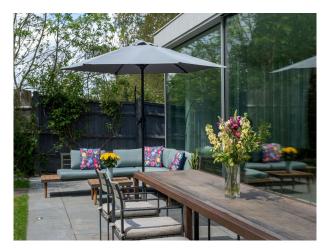

## **Features:**

| <b>Bathroom Types</b>                                      | <b>Bedroom Types</b>                                                                                                                   | <b>Exterior Features</b>                                         | Facilities                                                                                                      |
|------------------------------------------------------------|----------------------------------------------------------------------------------------------------------------------------------------|------------------------------------------------------------------|-----------------------------------------------------------------------------------------------------------------|
| <ul><li> Modern Bathroom</li><li> Walk in Shower</li></ul> | <ul> <li>Child's Bedroom</li> <li>Double Bedroom</li> <li>Single Bedroom</li> <li>Spare Bedroom</li> <li>Teenager's Bedroom</li> </ul> | <ul><li>Back Garden</li><li>Front Garden</li><li>Patio</li></ul> | <ul><li>Domestic Power</li><li>Green Room</li><li>Internet Access</li><li>Mains Water</li><li>Toilets</li></ul> |
| Floors                                                     | Interior Features                                                                                                                      | Kitchen Facilities                                               | Kitchen types                                                                                                   |
| <ul><li>Carpet</li><li>Real Wood Floor</li></ul>           | • Furnished                                                                                                                            | <ul><li>Island</li><li>Open Plan</li></ul>                       | <ul><li> Cream &amp; White Units</li><li> Kitchen With Island</li></ul>                                         |
| Parking                                                    | Rooms                                                                                                                                  | Views                                                            | Walls & Windows                                                                                                 |
| • Driveway                                                 | <ul><li> Green Room</li><li> Living Room</li><li> Office</li></ul>                                                                     | • Countryside View                                               | <ul><li>Large Windows</li><li>Painted Walls</li></ul>                                                           |