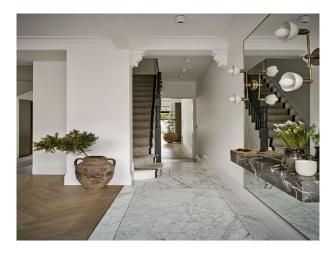

## Interior

The house is over 3 floors with a back garden. Ground floor is Marble floored entrance hall with large wall mounted mirror. Front reception room with dark marble fireplace and wood floors. Open plan back reception and marble kitchen with wood floors. This area has a large kitchen island with large dining table (both marble) which can seat up to 8. At the back of the house is a comfortable seating areas with L-shaped sofa, coffee table, bookcase and large built in TV small powder room with marble sink. First floor: Master bedroom with en suite and large marble shower, custom made super-king bed with wall mounted TV and floor to ceiling wardrobes. Small utility room. Family bathroom with bathtub, marble counter tops and separate shower cubicle. Second double bedroom with vaulted ceiling. On second (top) floor. Large skylight over stairwell Large double bedroom with built in storage and floor to ceiling feature window. Child's room with built in wardrobes and feature animal wallpaper wall. Share bathroom with walk in shower with skylight.