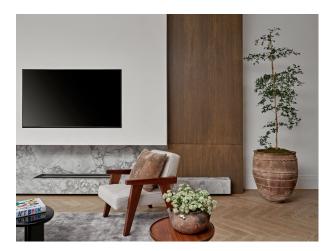

## Interior

The house is over 3 floors with a back garden. Ground floor is Marble floored entrance hall with large wall mounted mirror. Front reception room with dark marble fireplace and wood floors. Open plan back reception and marble kitchen with wood floors. This area has a large kitchen island with large dining table (both marble) which can seat up to 8. At the back of the house is a comfortable seating areas with L-shaped sofa, coffee table, bookcase and large built in TV small powder room with marble sink. First floor: Master bedroom with en suite and large marble shower, custom made super-king bed with wall mounted TV and floor to ceiling wardrobes. Small utility room. Family bathroom with bathtub, marble counter tops and separate shower cubicle. Second double bedroom with vaulted ceiling. On second (top) floor. Large skylight over stairwell Large double bedroom with built in storage and floor to ceiling feature window. Child's room with built in wardrobes and feature animal wallpaper wall. Share bathroom with walk in shower with skylight.