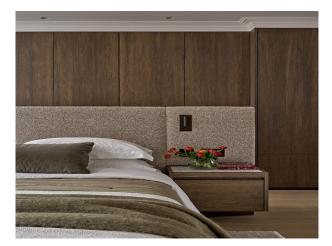

## Interior

The house is over 3 floors with a back garden. Ground floor is Marble floored entrance hall with large wall mounted mirror. Front reception room with dark marble fireplace and wood floors. Open plan back reception and marble kitchen with wood floors. This area has a large kitchen island with large dining table (both marble) which can seat up to 8. At the back of the house is a comfortable seating areas with L-shaped sofa, coffee table, bookcase and large built in TV small powder room with marble sink. First floor: Master bedroom with en suite and large marble shower, custom made super-king bed with wall mounted TV and floor to ceiling wardrobes. Small utility room. Family bathroom with bathtub, marble counter tops and separate shower cubicle. Second double bedroom with vaulted ceiling. On second (top) floor. Large skylight over stairwell Large double bedroom with built in storage and floor to ceiling feature window. Child's room with built in wardrobes and feature animal wallpaper wall. Share bathroom with walk in shower with skylight.