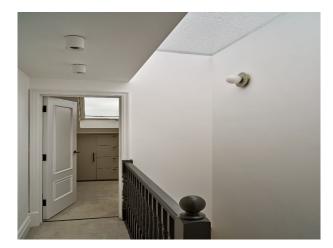

## Interior

The house is over 3 floors with a back garden. Ground floor is Marble floored entrance hall with large wall mounted mirror. Front reception room with dark marble fireplace and wood floors. Open plan back reception and marble kitchen with wood floors. This area has a large kitchen island with large dining table (both marble) which can seat up to 8. At the back of the house is a comfortable seating areas with L-shaped sofa, coffee table, bookcase and large built in TV small powder room with marble sink. First floor: Master bedroom with en suite and large marble shower, custom made super-king bed with wall mounted TV and floor to ceiling wardrobes. Small utility room. Family bathroom with bathtub, marble counter tops and separate shower cubicle. Second double bedroom with vaulted ceiling. On second (top) floor. Large skylight over stairwell Large double bedroom with built in storage and floor to ceiling feature window. Child's room with built in wardrobes and feature animal wallpaper wall. Share bathroom with walk in shower with skylight.