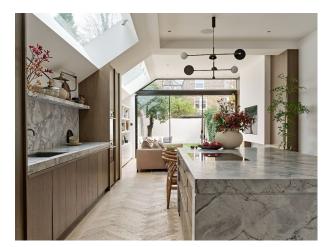

## Interior

The house is over 3 floors with a back garden. Ground floor is Marble floored entrance hall with large wall mounted mirror. Front reception room with dark marble fireplace and wood floors. Open plan back reception and marble kitchen with wood floors. This area has a large kitchen island with large dining table (both marble) which can seat up to 8. At the back of the house is a comfortable seating areas with L-shaped sofa, coffee table, bookcase and large built in TV small powder room with marble sink. First floor: Master bedroom with en suite and large marble shower, custom made super-king bed with wall mounted TV and floor to ceiling wardrobes. Small utility room. Family bathroom with bathtub, marble counter tops and separate shower cubicle. Second double bedroom with vaulted ceiling. On second (top) floor. Large skylight over stairwell Large double bedroom with built in storage and floor to ceiling feature window. Child's room with built in wardrobes and feature animal wallpaper wall. Share bathroom with walk in shower with skylight.