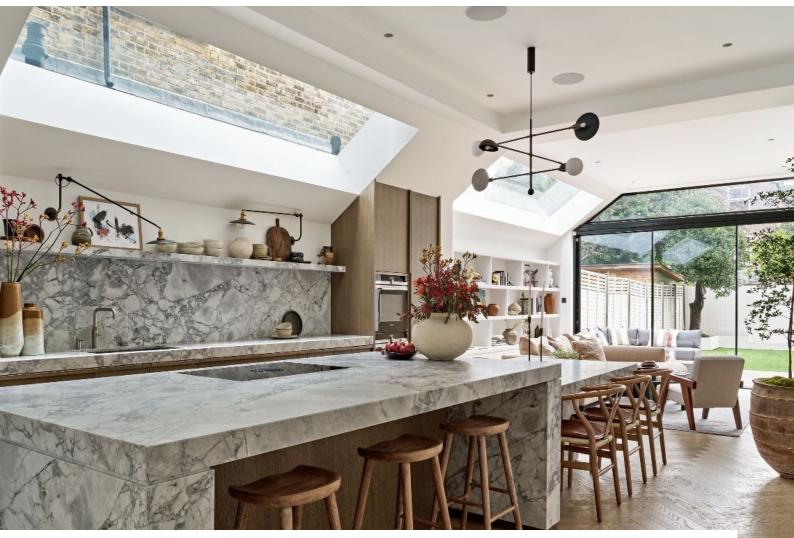

## Interior

The house is over 3 floors with a back garden. Ground floor is Marble floored entrance hall with large wall mounted mirror. Front reception room with dark marble fireplace and wood floors. Open plan back reception and marble kitchen with wood floors. This area has a large kitchen island with large dining table (both marble) which can seat up to 8. At the back of the house is a comfortable seating areas with L-shaped sofa, coffee table, bookcase and large built in TV small powder room with marble sink. First floor: Master bedroom with en suite and large marble shower, custom made super-king bed with wall mounted TV and floor to ceiling wardrobes. Small utility room. Family bathroom with bathtub, marble counter tops and separate shower cubicle. Second double bedroom with vaulted ceiling. On second (top) floor. Large skylight over stairwell Large double bedroom with built in storage and floor to ceiling feature window. Child's room with built in wardrobes and feature animal wallpaper wall. Share bathroom with walk in shower with skylight.