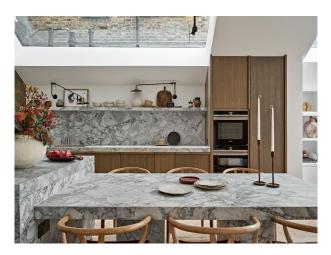

## Interior

The house is over 3 floors with a back garden. Ground floor is Marble floored entrance hall with large wall mounted mirror. Front reception room with dark marble fireplace and wood floors. Open plan back reception and marble kitchen with wood floors. This area has a large kitchen island with large dining table (both marble) which can seat up to 8. At the back of the house is a comfortable seating areas with L-shaped sofa, coffee table, bookcase and large built in TV small powder room with marble sink. First floor: Master bedroom with en suite and large marble shower, custom made super-king bed with wall mounted TV and floor to ceiling wardrobes. Small utility room. Family bathroom with bathtub, marble counter tops and separate shower cubicle. Second double bedroom with vaulted ceiling. On second (top) floor. Large skylight over stairwell Large double bedroom with built in storage and floor to ceiling feature window. Child's room with built in wardrobes and feature animal wallpaper wall. Share bathroom with walk in shower with skylight.