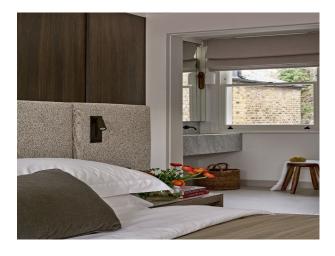

## Interior

The house is over 3 floors with a back garden. Ground floor is Marble floored entrance hall with large wall mounted mirror. Front reception room with dark marble fireplace and wood floors. Open plan back reception and marble kitchen with wood floors. This area has a large kitchen island with large dining table (both marble) which can seat up to 8. At the back of the house is a comfortable seating areas with L-shaped sofa, coffee table, bookcase and large built in TV small powder room with marble sink. First floor: Master bedroom with en suite and large marble shower, custom made super-king bed with wall mounted TV and floor to ceiling wardrobes. Small utility room. Family bathroom with bathtub, marble counter tops and separate shower cubicle. Second double bedroom with vaulted ceiling. On second (top) floor. Large skylight over stairwell Large double bedroom with built in storage and floor to ceiling feature window. Child's room with built in wardrobes and feature animal wallpaper wall. Share bathroom with walk in shower with skylight.