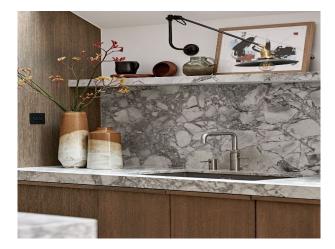

## Interior

The house is over 3 floors with a back garden. Ground floor is Marble floored entrance hall with large wall mounted mirror. Front reception room with dark marble fireplace and wood floors. Open plan back reception and marble kitchen with wood floors. This area has a large kitchen island with large dining table (both marble) which can seat up to 8. At the back of the house is a comfortable seating areas with L-shaped sofa, coffee table, bookcase and large built in TV small powder room with marble sink. First floor: Master bedroom with en suite and large marble shower, custom made super-king bed with wall mounted TV and floor to ceiling wardrobes. Small utility room. Family bathroom with bathtub, marble counter tops and separate shower cubicle. Second double bedroom with vaulted ceiling. On second (top) floor. Large skylight over stairwell Large double bedroom with built in storage and floor to ceiling feature window. Child's room with built in wardrobes and feature animal wallpaper wall. Share bathroom with walk in shower with skylight.