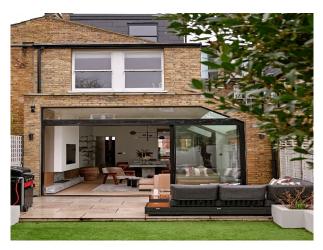

## Exterior

Back garden, Small patio with outdoor sofa and coffee table. Artificial grass surrounded by planter walls. Seating bench at the end of the garden