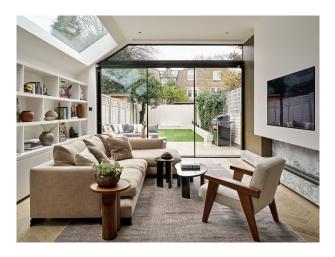

## Interior

The house is over 3 floors with a back garden. Ground floor is Marble floored entrance hall with large wall mounted mirror. Front reception room with dark marble fireplace and wood floors. Open plan back reception and marble kitchen with wood floors. This area has a large kitchen island with large dining table (both marble) which can seat up to 8. At the back of the house is a comfortable seating areas with L-shaped sofa, coffee table, bookcase and large built in TV small powder room with marble sink. First floor: Master bedroom with en suite and large marble shower, custom made super-king bed with wall mounted TV and floor to ceiling wardrobes. Small utility room. Family bathroom with bathtub, marble counter tops and separate shower cubicle. Second double bedroom with vaulted ceiling. On second (top) floor. Large skylight over stairwell Large double bedroom with built in storage and floor to ceiling feature window. Child's room with built in wardrobes and feature animal wallpaper wall. Share bathroom with walk in shower with skylight.

## Exterior

Back garden, Small patio with outdoor sofa and coffee table. Artificial grass surrounded by planter walls. Seating bench at the end of the garden