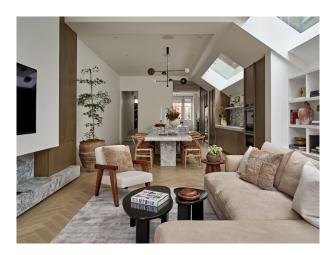

## Interior

The house is over 3 floors with a back garden. Ground floor is Marble floored entrance hall with large wall mounted mirror. Front reception room with dark marble fireplace and wood floors. Open plan back reception and marble kitchen with wood floors. This area has a large kitchen island with large dining table (both marble) which can seat up to 8. At the back of the house is a comfortable seating areas with L-shaped sofa, coffee table, bookcase and large built in TV small powder room with marble sink. First floor: Master bedroom with en suite and large marble shower, custom made super-king bed with wall mounted TV and floor to ceiling wardrobes. Small utility room. Family bathroom with bathtub, marble counter tops and separate shower cubicle. Second double bedroom with vaulted ceiling. On second (top) floor. Large skylight over stairwell Large double bedroom with built in storage and floor to ceiling feature window. Child's room with built in wardrobes and feature animal wallpaper wall. Share bathroom with walk in shower with skylight.