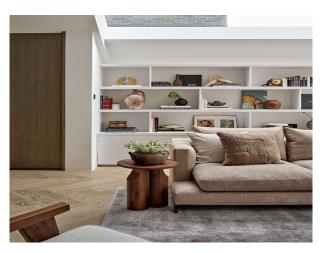

## Interior

The house is over 3 floors with a back garden. Ground floor is Marble floored entrance hall with large wall mounted mirror. Front reception room with dark marble fireplace and wood floors. Open plan back reception and marble kitchen with wood floors. This area has a large kitchen island with large dining table (both marble) which can seat up to 8. At the back of the house is a comfortable seating areas with L-shaped sofa, coffee table, bookcase and large built in TV small powder room with marble sink. First floor: Master bedroom with en suite and large marble shower, custom made super-king bed with wall mounted TV and floor to ceiling wardrobes. Small utility room. Family bathroom with bathtub, marble counter tops and separate shower cubicle. Second double bedroom with vaulted ceiling. On second (top) floor. Large skylight over stairwell Large double bedroom with built in storage and floor to ceiling feature window. Child's room with built in wardrobes and feature animal wallpaper wall. Share bathroom with walk in shower with skylight.