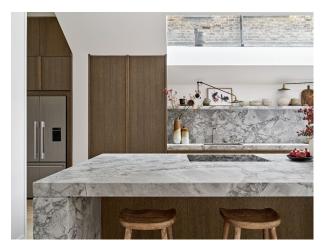

## Interior

The house is over 3 floors with a back garden. Ground floor is Marble floored entrance hall with large wall mounted mirror. Front reception room with dark marble fireplace and wood floors. Open plan back reception and marble kitchen with wood floors. This area has a large kitchen island with large dining table (both marble) which can seat up to 8. At the back of the house is a comfortable seating areas with L-shaped sofa, coffee table, bookcase and large built in TV small powder room with marble sink. First floor: Master bedroom with en suite and large marble shower, custom made super-king bed with wall mounted TV and floor to ceiling wardrobes. Small utility room. Family bathroom with bathtub, marble counter tops and separate shower cubicle. Second double bedroom with vaulted ceiling. On second (top) floor. Large skylight over stairwell Large double bedroom with built in storage and floor to ceiling feature window. Child's room with built in wardrobes and feature animal wallpaper wall. Share bathroom with walk in shower with skylight.