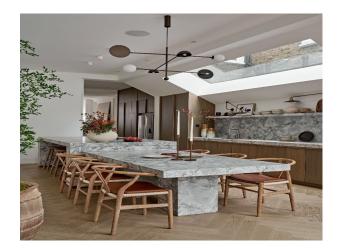

## Interior

The house is over 3 floors with a back garden. Ground floor is Marble floored entrance hall with large wall mounted mirror. Front reception room with dark marble fireplace and wood floors. Open plan back reception and marble kitchen with wood floors. This area has a large kitchen island with large dining table (both marble) which can seat up to 8. At the back of the house is a comfortable seating areas with L-shaped sofa, coffee table, bookcase and large built in TV small powder room with marble sink. First floor: Master bedroom with en suite and large marble shower, custom made super-king bed with wall mounted TV and floor to ceiling wardrobes. Small utility room. Family bathroom with bathtub, marble counter tops and separate shower cubicle. Second double bedroom with vaulted ceiling. On second (top) floor. Large skylight over stairwell Large double bedroom with built in storage and floor to ceiling feature window. Child's room with built in wardrobes and feature animal wallpaper wall. Share bathroom with walk in shower with skylight.