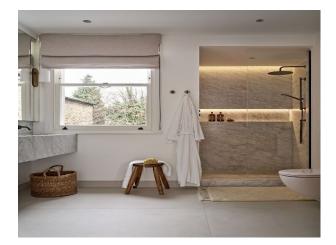

## Interior

The house is over 3 floors with a back garden. Ground floor is Marble floored entrance hall with large wall mounted mirror. Front reception room with dark marble fireplace and wood floors. Open plan back reception and marble kitchen with wood floors. This area has a large kitchen island with large dining table (both marble) which can seat up to 8. At the back of the house is a comfortable seating areas with L-shaped sofa, coffee table, bookcase and large built in TV small powder room with marble sink. First floor: Master bedroom with en suite and large marble shower, custom made super-king bed with wall mounted TV and floor to ceiling wardrobes. Small utility room. Family bathroom with bathtub, marble counter tops and separate shower cubicle. Second double bedroom with vaulted ceiling. On second (top) floor. Large skylight over stairwell Large double bedroom with built in storage and floor to ceiling feature window. Child's room with built in wardrobes and feature animal wallpaper wall. Share bathroom with walk in shower with skylight.