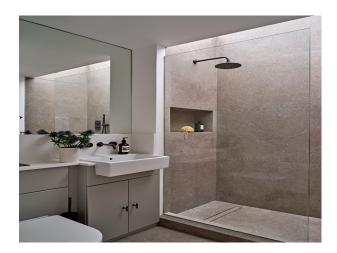

## Interior

The house is over 3 floors with a back garden. Ground floor is Marble floored entrance hall with large wall mounted mirror. Front reception room with dark marble fireplace and wood floors. Open plan back reception and marble kitchen with wood floors. This area has a large kitchen island with large dining table (both marble) which can seat up to 8. At the back of the house is a comfortable seating areas with L-shaped sofa, coffee table, bookcase and large built in TV small powder room with marble sink. First floor: Master bedroom with en suite and large marble shower, custom made super-king bed with wall mounted TV and floor to ceiling wardrobes. Small utility room. Family bathroom with bathtub, marble counter tops and separate shower cubicle. Second double bedroom with vaulted ceiling. On second (top) floor. Large skylight over stairwell Large double bedroom with built in storage and floor to ceiling feature window. Child's room with built in wardrobes and feature animal wallpaper wall. Share bathroom with walk in shower with skylight.