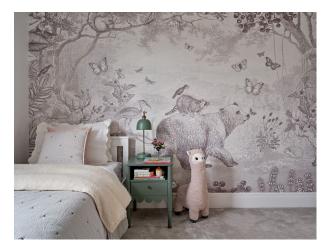

## Interior

The house is over 3 floors with a back garden. Ground floor is Marble floored entrance hall with large wall mounted mirror. Front reception room with dark marble fireplace and wood floors. Open plan back reception and marble kitchen with wood floors. This area has a large kitchen island with large dining table (both marble) which can seat up to 8. At the back of the house is a comfortable seating areas with L-shaped sofa, coffee table, bookcase and large built in TV small powder room with marble sink. First floor: Master bedroom with en suite and large marble shower, custom made super-king bed with wall mounted TV and floor to ceiling wardrobes. Small utility room. Family bathroom with bathtub, marble counter tops and separate shower cubicle. Second double bedroom with vaulted ceiling. On second (top) floor. Large skylight over stairwell Large double bedroom with built in storage and floor to ceiling feature window. Child's room with built in wardrobes and feature animal wallpaper wall. Share bathroom with walk in shower with skylight.