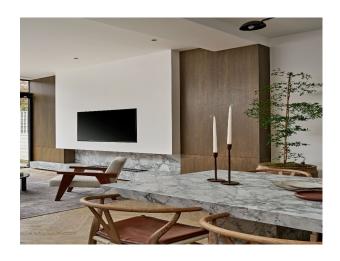

## Interior

The house is over 3 floors with a back garden. Ground floor is Marble floored entrance hall with large wall mounted mirror. Front reception room with dark marble fireplace and wood floors. Open plan back reception and marble kitchen with wood floors. This area has a large kitchen island with large dining table (both marble) which can seat up to 8. At the back of the house is a comfortable seating areas with L-shaped sofa, coffee table, bookcase and large built in TV small powder room with marble sink. First floor: Master bedroom with en suite and large marble shower, custom made super-king bed with wall mounted TV and floor to ceiling wardrobes. Small utility room. Family bathroom with bathtub, marble counter tops and separate shower cubicle. Second double bedroom with vaulted ceiling. On second (top) floor. Large skylight over stairwell Large double bedroom with built in storage and floor to ceiling feature window. Child's room with built in wardrobes and feature animal wallpaper wall. Share bathroom with walk in shower with skylight.