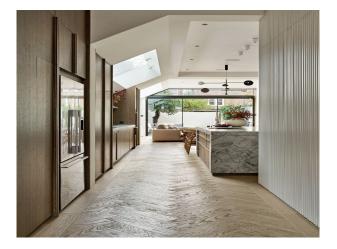

## Interior

The house is over 3 floors with a back garden. Ground floor is Marble floored entrance hall with large wall mounted mirror. Front reception room with dark marble fireplace and wood floors. Open plan back reception and marble kitchen with wood floors. This area has a large kitchen island with large dining table (both marble) which can seat up to 8. At the back of the house is a comfortable seating areas with L-shaped sofa, coffee table, bookcase and large built in TV small powder room with marble sink. First floor: Master bedroom with en suite and large marble shower, custom made super-king bed with wall mounted TV and floor to ceiling wardrobes. Small utility room. Family bathroom with bathtub, marble counter tops and separate shower cubicle. Second double bedroom with vaulted ceiling. On second (top) floor. Large skylight over stairwell Large double bedroom with built in storage and floor to ceiling feature window. Child's room with built in wardrobes and feature animal wallpaper wall. Share bathroom with walk in shower with skylight.