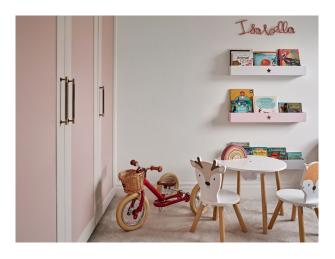

## Interior

The house is over 3 floors with a back garden. Ground floor is Marble floored entrance hall with large wall mounted mirror. Front reception room with dark marble fireplace and wood floors. Open plan back reception and marble kitchen with wood floors. This area has a large kitchen island with large dining table (both marble) which can seat up to 8. At the back of the house is a comfortable seating areas with L-shaped sofa, coffee table, bookcase and large built in TV small powder room with marble sink. First floor: Master bedroom with en suite and large marble shower, custom made super-king bed with wall mounted TV and floor to ceiling wardrobes. Small utility room. Family bathroom with bathtub, marble counter tops and separate shower cubicle. Second double bedroom with vaulted ceiling. On second (top) floor. Large skylight over stairwell Large double bedroom with built in storage and floor to ceiling feature window. Child's room with built in wardrobes and feature animal wallpaper wall. Share bathroom with walk in shower with skylight.