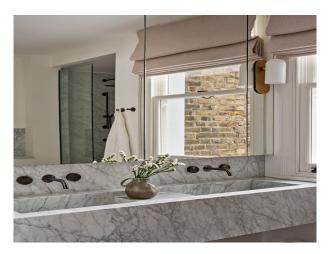

## Interior

The house is over 3 floors with a back garden. Ground floor is Marble floored entrance hall with large wall mounted mirror. Front reception room with dark marble fireplace and wood floors. Open plan back reception and marble kitchen with wood floors. This area has a large kitchen island with large dining table (both marble) which can seat up to 8. At the back of the house is a comfortable seating areas with L-shaped sofa, coffee table, bookcase and large built in TV small powder room with marble sink. First floor: Master bedroom with en suite and large marble shower, custom made super-king bed with wall mounted TV and floor to ceiling wardrobes. Small utility room. Family bathroom with bathtub, marble counter tops and separate shower cubicle. Second double bedroom with vaulted ceiling. On second (top) floor. Large skylight over stairwell Large double bedroom with built in storage and floor to ceiling feature window. Child's room with built in wardrobes and feature animal wallpaper wall. Share bathroom with walk in shower with skylight.