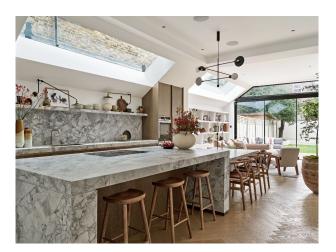

## Interior

The house is over 3 floors with a back garden. Ground floor is Marble floored entrance hall with large wall mounted mirror. Front reception room with dark marble fireplace and wood floors. Open plan back reception and marble kitchen with wood floors. This area has a large kitchen island with large dining table (both marble) which can seat up to 8. At the back of the house is a comfortable seating areas with L-shaped sofa, coffee table, bookcase and large built in TV small powder room with marble sink. First floor: Master bedroom with en suite and large marble shower, custom made super-king bed with wall mounted TV and floor to ceiling wardrobes. Small utility room. Family bathroom with bathtub, marble counter tops and separate shower cubicle. Second double bedroom with vaulted ceiling. On second (top) floor. Large skylight over stairwell Large double bedroom with built in storage and floor to ceiling feature window. Child's room with built in wardrobes and feature animal wallpaper wall. Share bathroom with walk in shower with skylight.