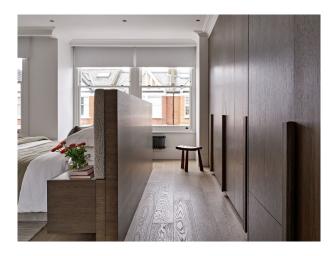

## Interior

The house is over 3 floors with a back garden. Ground floor is Marble floored entrance hall with large wall mounted mirror. Front reception room with dark marble fireplace and wood floors. Open plan back reception and marble kitchen with wood floors. This area has a large kitchen island with large dining table (both marble) which can seat up to 8. At the back of the house is a comfortable seating areas with L-shaped sofa, coffee table, bookcase and large built in TV small powder room with marble sink. First floor: Master bedroom with en suite and large marble shower, custom made super-king bed with wall mounted TV and floor to ceiling wardrobes. Small utility room. Family bathroom with bathtub, marble counter tops and separate shower cubicle. Second double bedroom with vaulted ceiling. On second (top) floor. Large skylight over stairwell Large double bedroom with built in storage and floor to ceiling feature window. Child's room with built in wardrobes and feature animal wallpaper wall. Share bathroom with walk in shower with skylight.