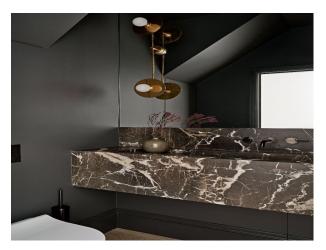

## Interior

The house is over 3 floors with a back garden. Ground floor is Marble floored entrance hall with large wall mounted mirror. Front reception room with dark marble fireplace and wood floors. Open plan back reception and marble kitchen with wood floors. This area has a large kitchen island with large dining table (both marble) which can seat up to 8. At the back of the house is a comfortable seating areas with L-shaped sofa, coffee table, bookcase and large built in TV small powder room with marble sink. First floor: Master bedroom with en suite and large marble shower, custom made super-king bed with wall mounted TV and floor to ceiling wardrobes. Small utility room. Family bathroom with bathtub, marble counter tops and separate shower cubicle. Second double bedroom with vaulted ceiling. On second (top) floor. Large skylight over stairwell Large double bedroom with built in storage and floor to ceiling feature window. Child's room with built in wardrobes and feature animal wallpaper wall. Share bathroom with walk in shower with skylight.