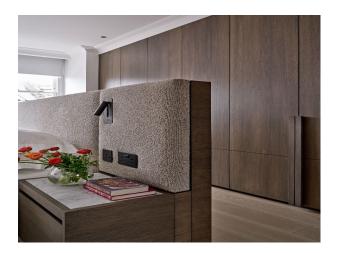

## Interior

The house is over 3 floors with a back garden. Ground floor is Marble floored entrance hall with large wall mounted mirror. Front reception room with dark marble fireplace and wood floors. Open plan back reception and marble kitchen with wood floors. This area has a large kitchen island with large dining table (both marble) which can seat up to 8. At the back of the house is a comfortable seating areas with L-shaped sofa, coffee table, bookcase and large built in TV small powder room with marble sink. First floor: Master bedroom with en suite and large marble shower, custom made super-king bed with wall mounted TV and floor to ceiling wardrobes. Small utility room. Family bathroom with bathtub, marble counter tops and separate shower cubicle. Second double bedroom with vaulted ceiling. On second (top) floor. Large skylight over stairwell Large double bedroom with built in storage and floor to ceiling feature window. Child's room with built in wardrobes and feature animal wallpaper wall. Share bathroom with walk in shower with skylight.