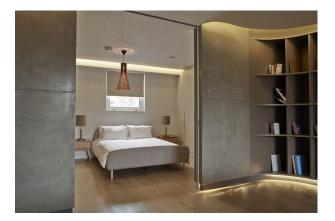

### Interior

-openplan kitchen, dining, lounge, wooden floor, curved wooden wall, grey kitchen cabinets.