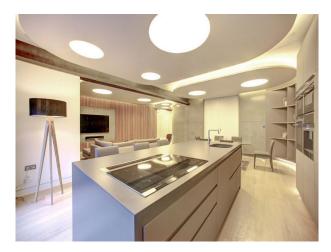

### Interior

-openplan kitchen, dining, lounge, wooden floor, curved wooden wall, grey kitchen cabinets.