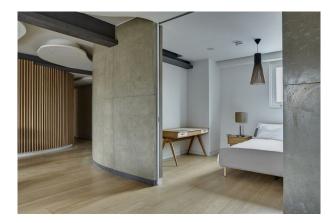

### Interior

-openplan kitchen, dining, lounge, wooden floor, curved wooden wall, grey kitchen cabinets.