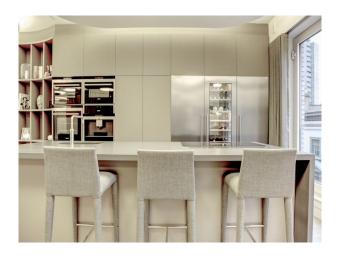

### Interior

-openplan kitchen, dining, lounge, wooden floor, curved wooden wall, grey kitchen cabinets.