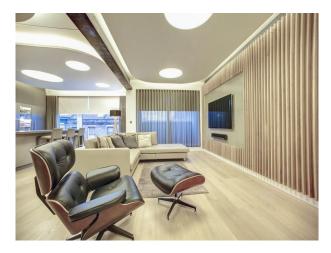

### Interior

-openplan kitchen, dining, lounge, wooden floor, curved wooden wall, grey kitchen cabinets.