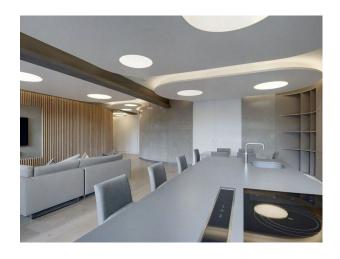

## LON1693 Designer Shoreditch Apartment For Filiming & Stills Shoots

Designer apartment with curved internal walls, open plan living room/kitchen space available for filming and photo shoots.

# **Designer Shoreditch Apartment For Filiming & Stills Shoots**

Designer apartment with curved internal walls, open plan living room/kitchen space available for filming and photo shoots.

Location: East London, London, United Kingdom Within the M25: Yes Categories: Designer Contemporary | Flats & Apartments

### Interior

-openplan kitchen, dining, lounge, wooden floor, curved wooden wall, grey kitchen cabinets.