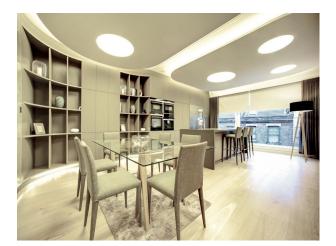

### Interior

-openplan kitchen, dining, lounge, wooden floor, curved wooden wall, grey kitchen cabinets.