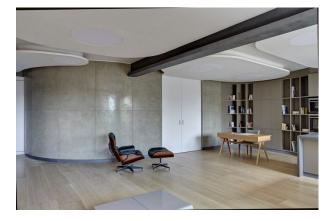

### Interior

-openplan kitchen, dining, lounge, wooden floor, curved wooden wall, grey kitchen cabinets.