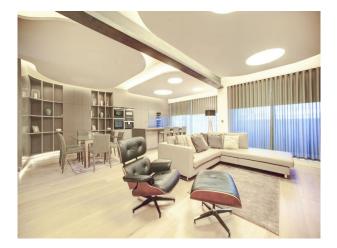

### Interior

-openplan kitchen, dining, lounge, wooden floor, curved wooden wall, grey kitchen cabinets.