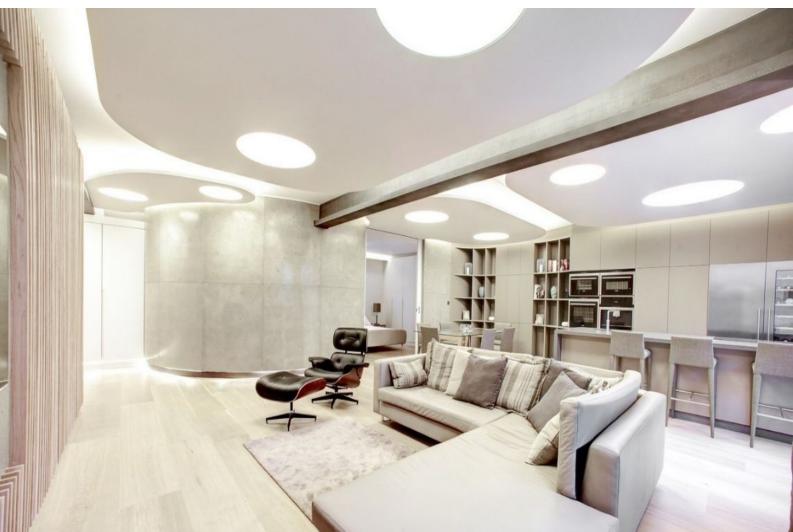

## LON1693 Designer Shoreditch Apartment For Filiming & Stills Shoots

Designer apartment with curved internal walls, open plan living room/kitchen space available for filming and photo shoots.

# **Designer Shoreditch Apartment For Filiming & Stills Shoots**

Designer apartment with curved internal walls, open plan living room/kitchen space available for filming and photo shoots.

Location: East London, London, United Kingdom Within the M25: Yes Categories: Designer Contemporary | Flats & Apartments

### Interior

-openplan kitchen, dining, lounge, wooden floor, curved wooden wall, grey kitchen cabinets.