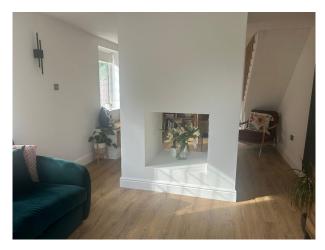

#### Interior

Recently fully renovated, the cottage has an open plan layout on the ground floor featuring a fully integrated kitchen, open staircase and walk around fireplace. Upstairs the main bedroom looks out over the green and provides views of incredible sunrises. The main bathroom continues the contemporary cottage theme and features dark grey tongue & groove panelling, a walk-in shower and separate panelled bath. Finally there is an unused second bedroom which could be utilised as a green room, office, production space etc.