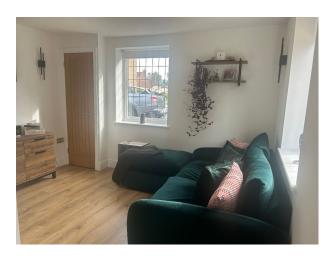

#### Interior

Recently fully renovated, the cottage has an open plan layout on the ground floor featuring a fully integrated kitchen, open staircase and walk around fireplace. Upstairs the main bedroom looks out over the green and provides views of incredible sunrises. The main bathroom continues the contemporary cottage theme and features dark grey tongue & groove panelling, a walk-in shower and separate panelled bath. Finally there is an unused second bedroom which could be utilised as a green room, office, production space etc.