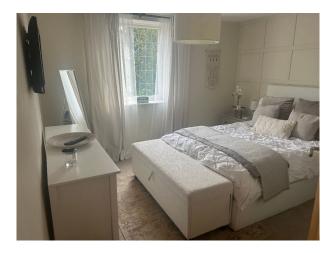

#### Interior

Recently fully renovated, the cottage has an open plan layout on the ground floor featuring a fully integrated kitchen, open staircase and walk around fireplace. Upstairs the main bedroom looks out over the green and provides views of incredible sunrises. The main bathroom continues the contemporary cottage theme and features dark grey tongue & groove panelling, a walk-in shower and separate panelled bath. Finally there is an unused second bedroom which could be utilised as a green room, office, production space etc.