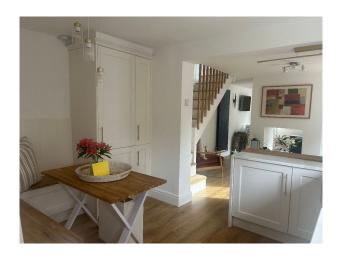

## EA6391 Detached 200 Year Old Country Cottage For Filming

The cottage has an open plan layout on the ground floor featuring a fully integrated kitchen, open staircase and walk around fireplace

# **Detached 200 Year Old Country Cottage For Filming**

The cottage has an open plan layout on the ground floor featuring a fully integrated kitchen, open staircase and walk around fireplace

**Location:** Cambridgeshire, United Kingdom

#### Interior

Recently fully renovated, the cottage has an open plan layout on the ground floor featuring a fully integrated kitchen, open staircase and walk around fireplace. Upstairs the main bedroom looks out over the green and provides views of incredible sunrises. The main bathroom continues the contemporary cottage theme and features dark grey tongue & groove panelling, a walk-in shower and separate panelled bath. Finally there is an unused second bedroom which could be utilised as a green room, office, production space etc.