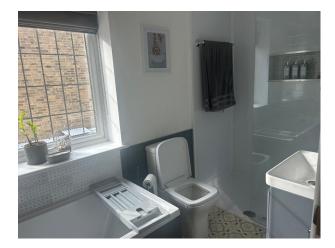

#### Interior

Recently fully renovated, the cottage has an open plan layout on the ground floor featuring a fully integrated kitchen, open staircase and walk around fireplace. Upstairs the main bedroom looks out over the green and provides views of incredible sunrises. The main bathroom continues the contemporary cottage theme and features dark grey tongue & groove panelling, a walk-in shower and separate panelled bath. Finally there is an unused second bedroom which could be utilised as a green room, office, production space etc.