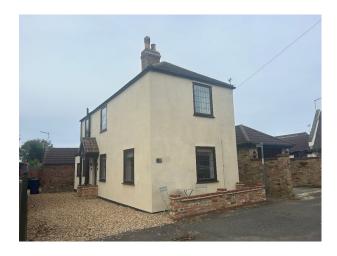

## EA6391 Detached 200 Year Old Country Cottage For Filming

The cottage has an open plan layout on the ground floor featuring a fully integrated kitchen, open staircase and walk around fireplace

# **Detached 200 Year Old Country Cottage For Filming**

The cottage has an open plan layout on the ground floor featuring a fully integrated kitchen, open staircase and walk around fireplace

**Location:** Cambridgeshire, United Kingdom

#### Exterior

detached 200 year old country cottage. Outside there is an open paved / gravelled courtyard space.