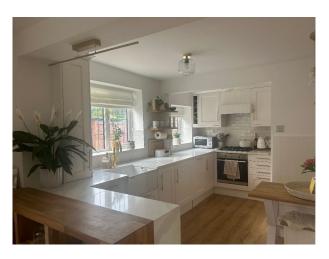

#### Interior

Recently fully renovated, the cottage has an open plan layout on the ground floor featuring a fully integrated kitchen, open staircase and walk around fireplace. Upstairs the main bedroom looks out over the green and provides views of incredible sunrises. The main bathroom continues the contemporary cottage theme and features dark grey tongue & groove panelling, a walk-in shower and separate panelled bath. Finally there is an unused second bedroom which could be utilised as a green room, office, production space etc.