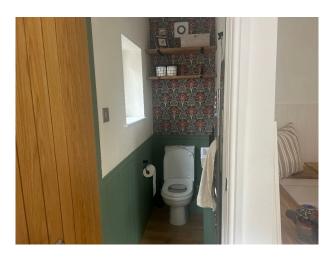

#### Interior

Recently fully renovated, the cottage has an open plan layout on the ground floor featuring a fully integrated kitchen, open staircase and walk around fireplace. Upstairs the main bedroom looks out over the green and provides views of incredible sunrises. The main bathroom continues the contemporary cottage theme and features dark grey tongue & groove panelling, a walk-in shower and separate panelled bath. Finally there is an unused second bedroom which could be utilised as a green room, office, production space etc.