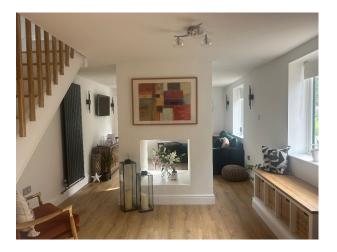

#### Interior

Recently fully renovated, the cottage has an open plan layout on the ground floor featuring a fully integrated kitchen, open staircase and walk around fireplace. Upstairs the main bedroom looks out over the green and provides views of incredible sunrises. The main bathroom continues the contemporary cottage theme and features dark grey tongue & groove panelling, a walk-in shower and separate panelled bath. Finally there is an unused second bedroom which could be utilised as a green room, office, production space etc.