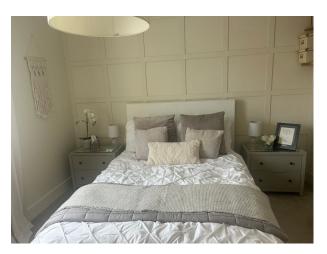

#### Interior

Recently fully renovated, the cottage has an open plan layout on the ground floor featuring a fully integrated kitchen, open staircase and walk around fireplace. Upstairs the main bedroom looks out over the green and provides views of incredible sunrises. The main bathroom continues the contemporary cottage theme and features dark grey tongue & groove panelling, a walk-in shower and separate panelled bath. Finally there is an unused second bedroom which could be utilised as a green room, office, production space etc.