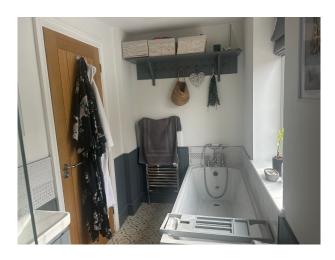

#### Interior

Recently fully renovated, the cottage has an open plan layout on the ground floor featuring a fully integrated kitchen, open staircase and walk around fireplace. Upstairs the main bedroom looks out over the green and provides views of incredible sunrises. The main bathroom continues the contemporary cottage theme and features dark grey tongue & groove panelling, a walk-in shower and separate panelled bath. Finally there is an unused second bedroom which could be utilised as a green room, office, production space etc.