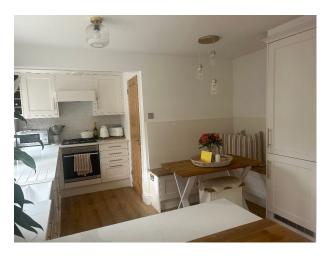

#### Interior

Recently fully renovated, the cottage has an open plan layout on the ground floor featuring a fully integrated kitchen, open staircase and walk around fireplace. Upstairs the main bedroom looks out over the green and provides views of incredible sunrises. The main bathroom continues the contemporary cottage theme and features dark grey tongue & groove panelling, a walk-in shower and separate panelled bath. Finally there is an unused second bedroom which could be utilised as a green room, office, production space etc.