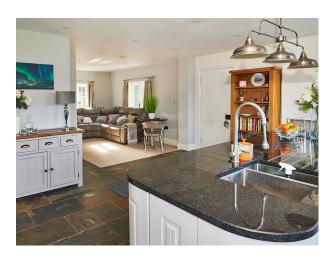

#### Interior

Former converted Chapel, black and white timber framed extended cottage consisting of the main chapel room with stained glass windows and also velux roof windows set between the original wooden roof beams