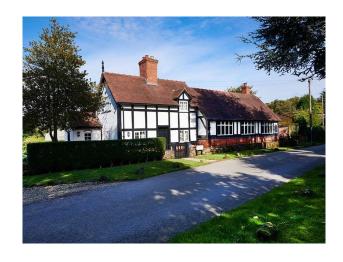

# **Detached Black And White Timber Framed Home For Filming**

Former converted chapel, timber framed extended cottage with stained glass windows for filming and video shoots

Location: Warwickshire, United Kingdom

#### Exterior

Unique detached black and white timber framed property,