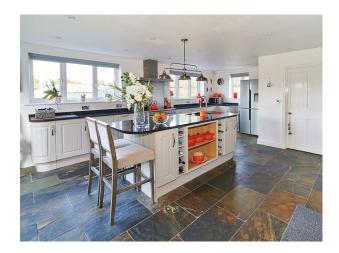

#### Interior

Former converted Chapel, black and white timber framed extended cottage consisting of the main chapel room with stained glass windows and also velux roof windows set between the original wooden roof beams