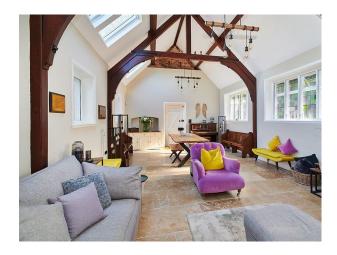

#### Interior

Former converted Chapel, black and white timber framed extended cottage consisting of the main chapel room with stained glass windows and also velux roof windows set between the original wooden roof beams