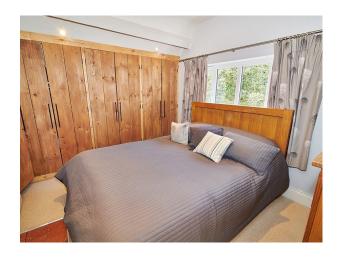

#### Interior

Former converted Chapel, black and white timber framed extended cottage consisting of the main chapel room with stained glass windows and also velux roof windows set between the original wooden roof beams