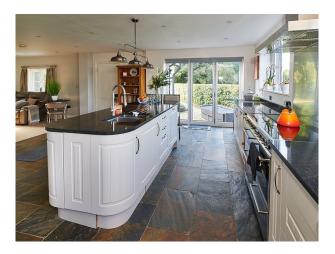

#### Interior

Former converted Chapel, black and white timber framed extended cottage consisting of the main chapel room with stained glass windows and also velux roof windows set between the original wooden roof beams