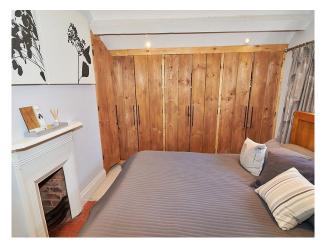

#### Interior

Former converted Chapel, black and white timber framed extended cottage consisting of the main chapel room with stained glass windows and also velux roof windows set between the original wooden roof beams