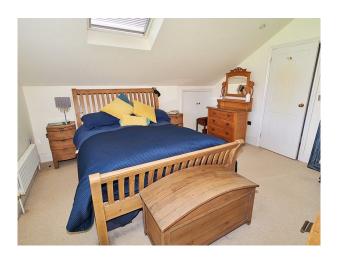

#### Interior

Former converted Chapel, black and white timber framed extended cottage consisting of the main chapel room with stained glass windows and also velux roof windows set between the original wooden roof beams