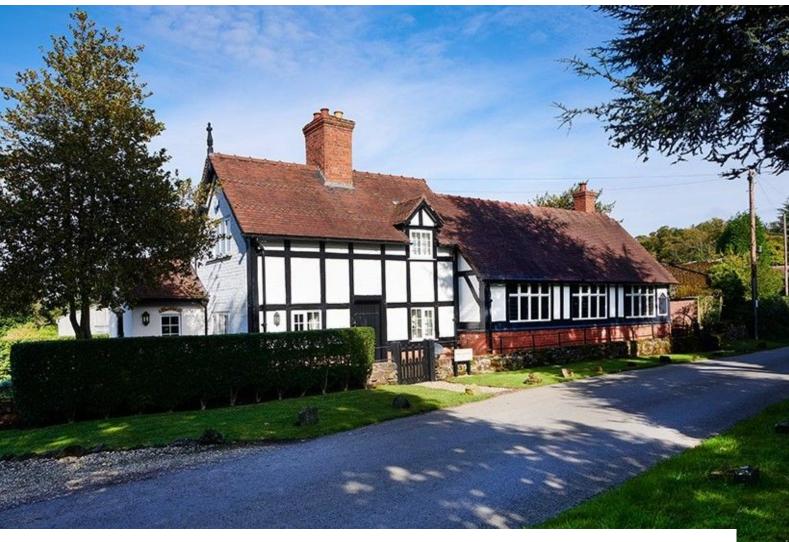

# **Detached Black And White Timber Framed Home For Filming**

Former converted chapel, timber framed extended cottage with stained glass windows for filming and video shoots

Location: Warwickshire, United Kingdom

#### Exterior

Unique detached black and white timber framed property,