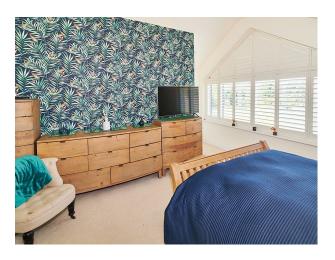

#### Interior

Former converted Chapel, black and white timber framed extended cottage consisting of the main chapel room with stained glass windows and also velux roof windows set between the original wooden roof beams