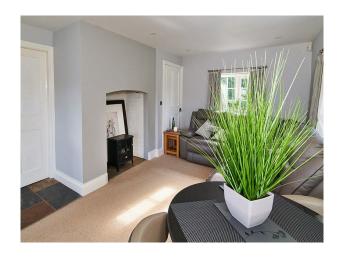

#### Interior

Former converted Chapel, black and white timber framed extended cottage consisting of the main chapel room with stained glass windows and also velux roof windows set between the original wooden roof beams