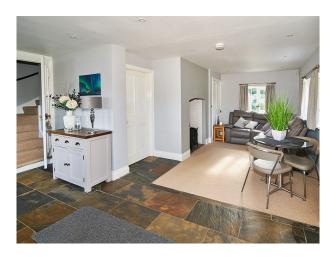

#### Interior

Former converted Chapel, black and white timber framed extended cottage consisting of the main chapel room with stained glass windows and also velux roof windows set between the original wooden roof beams