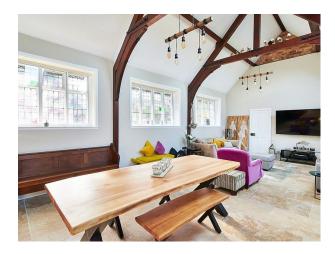

#### Interior

Former converted Chapel, black and white timber framed extended cottage consisting of the main chapel room with stained glass windows and also velux roof windows set between the original wooden roof beams