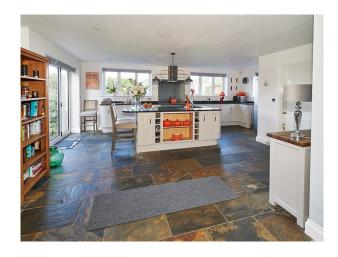

#### Interior

Former converted Chapel, black and white timber framed extended cottage consisting of the main chapel room with stained glass windows and also velux roof windows set between the original wooden roof beams