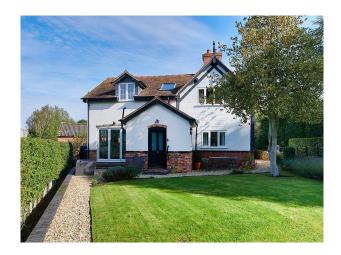

# **Detached Black And White Timber Framed Home For Filming**

Former converted chapel, timber framed extended cottage with stained glass windows for filming and video shoots

Location: Warwickshire, United Kingdom

#### Exterior

Unique detached black and white timber framed property,