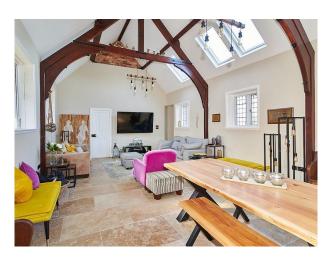

#### Interior

Former converted Chapel, black and white timber framed extended cottage consisting of the main chapel room with stained glass windows and also velux roof windows set between the original wooden roof beams