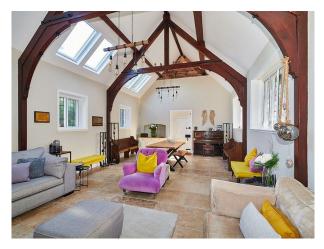

#### Interior

Former converted Chapel, black and white timber framed extended cottage consisting of the main chapel room with stained glass windows and also velux roof windows set between the original wooden roof beams