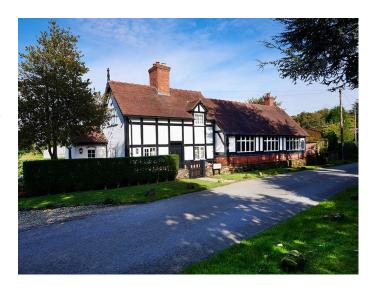

# **Detached Black And White Timber Framed Home For Filming**

Former converted chapel, timber framed extended cottage with stained glass windows for filming and video shoots

Location: Warwickshire, United Kingdom

#### Exterior

Unique detached black and white timber framed property,