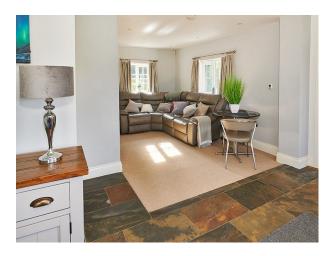

#### Interior

Former converted Chapel, black and white timber framed extended cottage consisting of the main chapel room with stained glass windows and also velux roof windows set between the original wooden roof beams