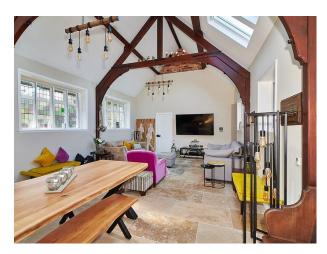

#### Interior

Former converted Chapel, black and white timber framed extended cottage consisting of the main chapel room with stained glass windows and also velux roof windows set between the original wooden roof beams