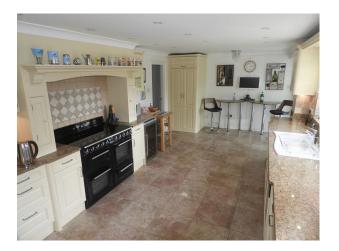

## Exterior

south west facing garden. Drive to fit 10 cars, more on the field if needed. Double garage with 2 cars in it, both can be removed to leave it empty.