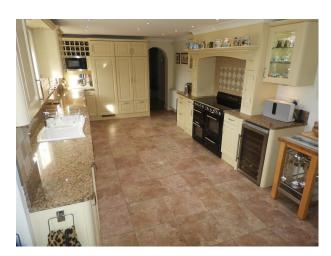

## Exterior

south west facing garden. Drive to fit 10 cars, more on the field if needed. Double garage with 2 cars in it, both can be removed to leave it empty.