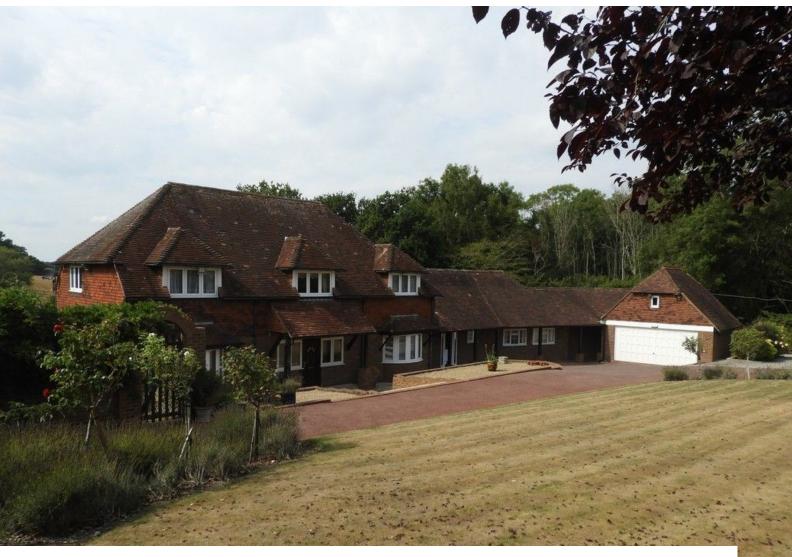

# **Detached Country Home For Filming**

Location: East Sussex, United Kingdom

Within the M25: No

 $\textbf{Categories} : \textbf{Stately Homes \& Manors} \mid \textbf{Ponds} \mid \textbf{Lakes} \mid \textbf{Islands} \mid \textbf{Woodland} \mid \textbf{Family Modern} \mid \textbf{Farm Houses} \mid \textbf{Farm House} \mid \textbf$ 

## Exterior

south west facing garden. Drive to fit 10 cars, more on the field if needed. Double garage with 2 cars in it, both can be removed to leave it empty.