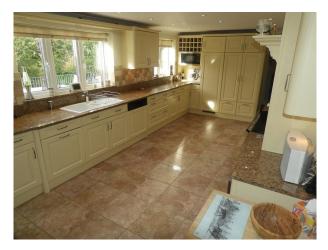

## Exterior

south west facing garden. Drive to fit 10 cars, more on the field if needed. Double garage with 2 cars in it, both can be removed to leave it empty.