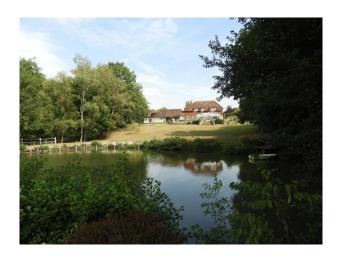

## Exterior

south west facing garden. Drive to fit 10 cars, more on the field if needed. Double garage with 2 cars in it, both can be removed to leave it empty.