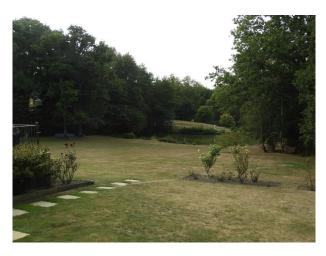

## Exterior

south west facing garden. Drive to fit 10 cars, more on the field if needed. Double garage with 2 cars in it, both can be removed to leave it empty.