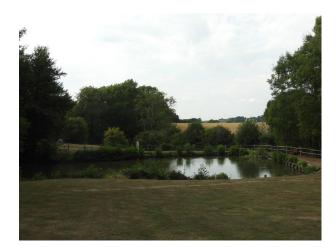

## Exterior

south west facing garden. Drive to fit 10 cars, more on the field if needed. Double garage with 2 cars in it, both can be removed to leave it empty.