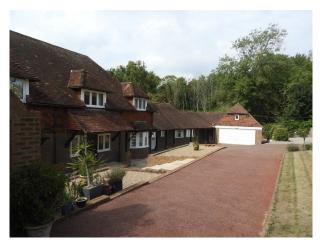

## Exterior

south west facing garden. Drive to fit 10 cars, more on the field if needed. Double garage with 2 cars in it, both can be removed to leave it empty.