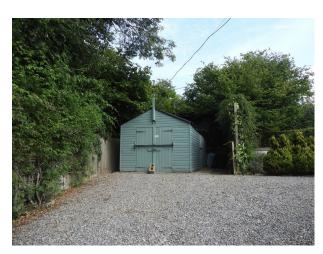

## Exterior

south west facing garden. Drive to fit 10 cars, more on the field if needed. Double garage with 2 cars in it, both can be removed to leave it empty.