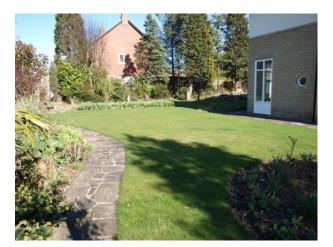

- Living room with pink walls, patterned carpet, marble effect fire place, cream corner sofa, small tables, corner unit and plants

- Large garden with plants and shrubs, bird table, small pond, lawn, crazy paved patio, wooden pergola