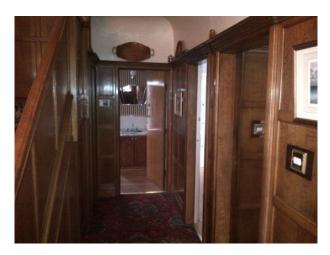

### Interior

Property Features Include:

- Entrance hall with original wood panels and stairs with patterned carpets
- Large dining room with original wood panels, stone fireplace, decorative plates, dining table large window