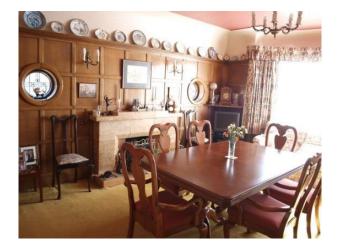

### Interior

Property Features Include:

- Entrance hall with original wood panels and stairs with patterned carpets
- Large dining room with original wood panels, stone fireplace, decorative plates, dining table large window