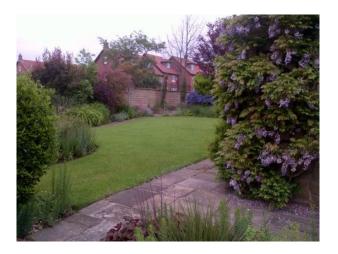

- Living room with pink walls, patterned carpet, marble effect fire place, cream corner sofa, small tables, corner unit and plants

- Large garden with plants and shrubs, bird table, small pond, lawn, crazy paved patio, wooden pergola