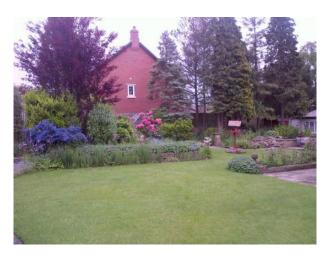

- Living room with pink walls, patterned carpet, marble effect fire place, cream corner sofa, small tables, corner unit and plants

- Large garden with plants and shrubs, bird table, small pond, lawn, crazy paved patio, wooden pergola