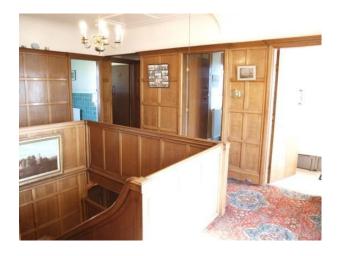

### Interior

Property Features Include:

- Entrance hall with original wood panels and stairs with patterned carpets
- Large dining room with original wood panels, stone fireplace, decorative plates, dining table large window