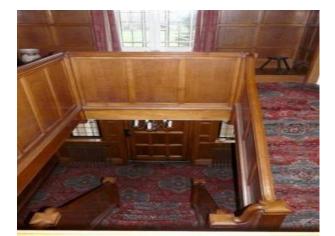

### Interior

Property Features Include:

- Entrance hall with original wood panels and stairs with patterned carpets
- Large dining room with original wood panels, stone fireplace, decorative plates, dining table large window