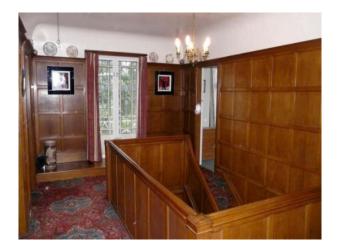

### Interior

Property Features Include:

- Entrance hall with original wood panels and stairs with patterned carpets
- Large dining room with original wood panels, stone fireplace, decorative plates, dining table large window