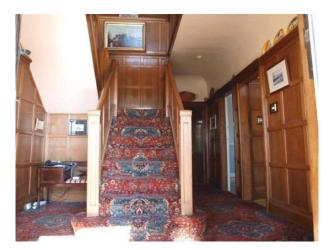

### Interior

Property Features Include:

- Entrance hall with original wood panels and stairs with patterned carpets
- Large dining room with original wood panels, stone fireplace, decorative plates, dining table large window