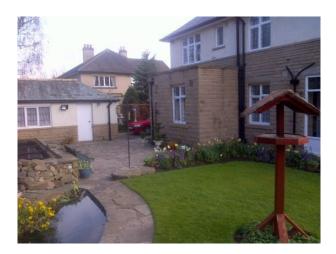

- Living room with pink walls, patterned carpet, marble effect fire place, cream corner sofa, small tables, corner unit and plants

- Large garden with plants and shrubs, bird table, small pond, lawn, crazy paved patio, wooden pergola