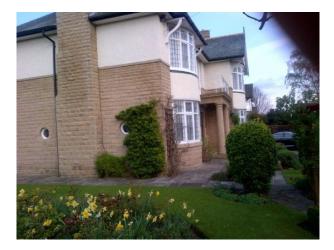

ace
- Period Staircase

### Walls & Windows

- Bay Window
- Large Windows
- Painted Walls
- Paneled Walls

# Facilities

- Domestic Power
- Green Room
- Internet Access
- Mains Water
- Toilets

#### Rooms

- Dining Room
- Hallway
- Living Room

© UKFilmLocation.com - 01782 388090 - Page 2 of 8

### Interior

Property Features Include:

- Entrance hall with original wood panels and stairs with patterned carpets
- Large dining room with original wood panels, stone fireplace, decorative plates, dining table large window

- Living room with pink walls, patterned carpet, marble effect fire place, cream corner sofa, small tables, corner unit and plants

- Large garden with plants and shrubs, bird table, small pond, lawn, crazy paved patio, wooden pergola