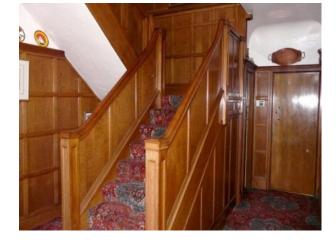

### Interior

Property Features Include:

- Entrance hall with original wood panels and stairs with patterned carpets
- Large dining room with original wood panels, stone fireplace, decorative plates, dining table large window