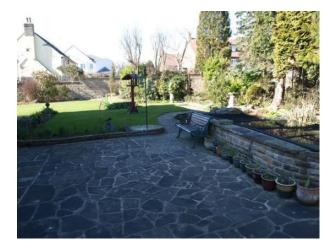

- Living room with pink walls, patterned carpet, marble effect fire place, cream corner sofa, small tables, corner unit and plants

- Large garden with plants and shrubs, bird table, small pond, lawn, crazy paved patio, wooden pergola