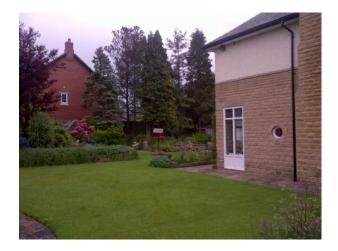

- Living room with pink walls, patterned carpet, marble effect fire place, cream corner sofa, small tables, corner unit and plants

- Large garden with plants and shrubs, bird table, small pond, lawn, crazy paved patio, wooden pergola