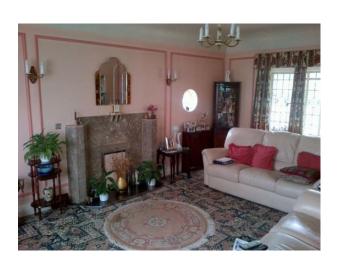

- Living room with pink walls, patterned carpet, marble effect fire place, cream corner sofa, small tables, corner unit and plants

- Large garden with plants and shrubs, bird table, small pond, lawn, crazy paved patio, wooden pergola