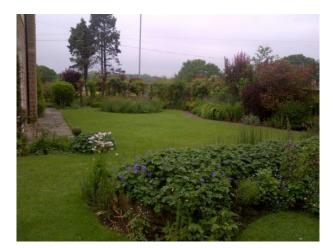

- Living room with pink walls, patterned carpet, marble effect fire place, cream corner sofa, small tables, corner unit and plants

- Large garden with plants and shrubs, bird table, small pond, lawn, crazy paved patio, wooden pergola