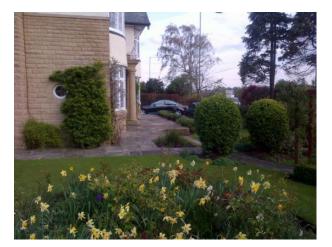

Period Staircase

### Walls & Windows

- Bay Window
- Large Windows
- Painted Walls
- Paneled Walls

# Facilities

- Domestic Power
- Green Room
- Internet Access
- Mains Water
- Toilets

#### Rooms

- Dining Room
- Hallway
- Living Room

© UKFilmLocation.com - 01782 388090 - Page 2 of 8

### Interior

Property Features Include:

- Entrance hall with original wood panels and stairs with patterned carpets
- Large dining room with original wood panels, stone fireplace, decorative plates, dining table large window

- Living room with pink walls, patterned carpet, marble effect fire place, cream corner sofa, small tables, corner unit and plants

- Large garden with plants and shrubs, bird table, small pond, lawn, crazy paved patio, wooden pergola