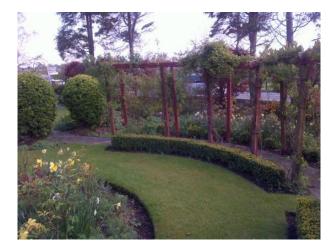

- Living room with pink walls, patterned carpet, marble effect fire place, cream corner sofa, small tables, corner unit and plants

- Large garden with plants and shrubs, bird table, small pond, lawn, crazy paved patio, wooden pergola