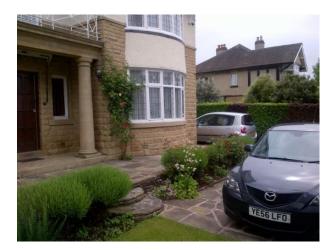

• Driveway

• Off Street Parking

• On Street Parking

Parking

• Front Garden

- Living room with pink walls, patterned carpet, marble effect fire place, cream corner sofa, small tables, corner unit and plants

- Large garden with plants and shrubs, bird table, small pond, lawn, crazy paved patio, wooden pergola