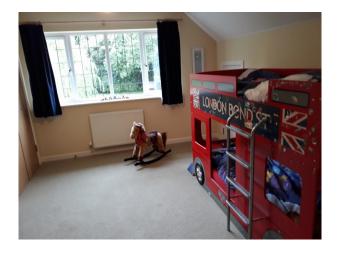

#### Interior

Modern family home with bright rooms. Their is mixture of wooden and carpeted flooring. Can be used for still shoots and filming.