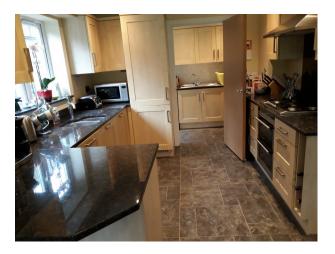

#### **Features:**

| <b>Bathroom Types</b>                                                          | <b>Bedroom Types</b>                                                          | <b>Exterior Features</b>                                                                     | Facilities                                                                                   |
|--------------------------------------------------------------------------------|-------------------------------------------------------------------------------|----------------------------------------------------------------------------------------------|----------------------------------------------------------------------------------------------|
| <ul><li>Cloakroom/WC</li><li>Family Bathroom</li><li>Modern Bathroom</li></ul> | <ul><li>Child's Bedroom</li><li>Double Bedroom</li></ul>                      | <ul><li>Back Garden</li><li>Patio</li></ul>                                                  | <ul><li>Domestic Power</li><li>Internet Access</li><li>Mains Water</li><li>Toilets</li></ul> |
| Floors                                                                         | Interior Features                                                             | Kitchen Facilities                                                                           | Kitchen types                                                                                |
| <ul><li>Carpet</li><li>Real Wood Floor</li></ul>                               | <ul><li>Furnished</li><li>Modern Fireplace</li><li>Modern Staircase</li></ul> | <ul><li>Breakfast Bar</li><li>Gas Hob</li><li>Large Dining Table</li><li>Open Plan</li></ul> | <ul><li>Contemporary Kitchen</li><li>Wooden Units</li></ul>                                  |
| Parking                                                                        | Rooms                                                                         | Views                                                                                        | Walls & Windows                                                                              |
| <ul><li> Driveway</li><li> Garage</li></ul>                                    | <ul><li> Dining Room</li><li> Games Room</li></ul>                            | • Residential View                                                                           | • Painted Walls                                                                              |

#### Interior

Modern family home with bright rooms. Their is mixture of wooden and carpeted flooring. Can be used for still shoots and filming.