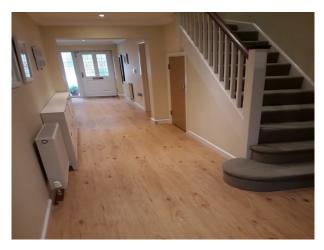

#### Interior

Modern family home with bright rooms. Their is mixture of wooden and carpeted flooring. Can be used for still shoots and filming.