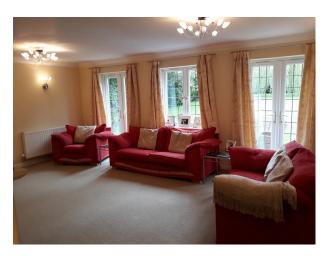

#### Interior

Modern family home with bright rooms. Their is mixture of wooden and carpeted flooring. Can be used for still shoots and filming.