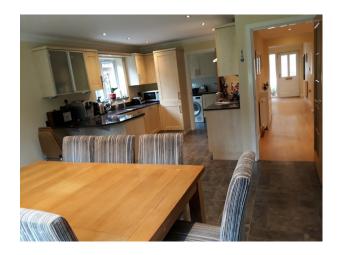

#### Interior

Modern family home with bright rooms. Their is mixture of wooden and carpeted flooring. Can be used for still shoots and filming.