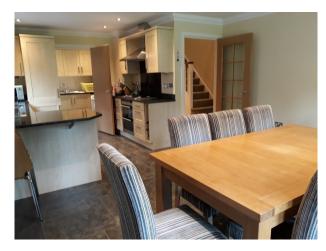

#### Interior

Modern family home with bright rooms. Their is mixture of wooden and carpeted flooring. Can be used for still shoots and filming.