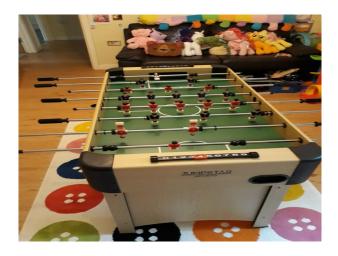

#### Interior

Modern family home with bright rooms. Their is mixture of wooden and carpeted flooring. Can be used for still shoots and filming.