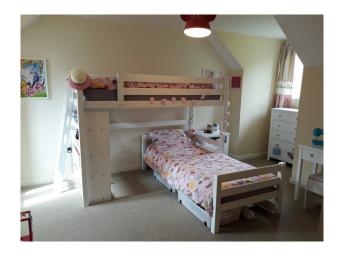

#### Interior

Modern family home with bright rooms. Their is mixture of wooden and carpeted flooring. Can be used for still shoots and filming.