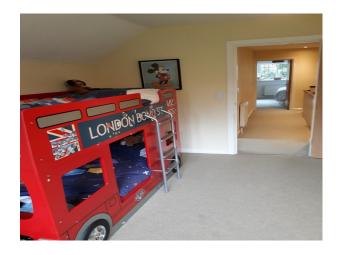

#### Interior

Modern family home with bright rooms. Their is mixture of wooden and carpeted flooring. Can be used for still shoots and filming.