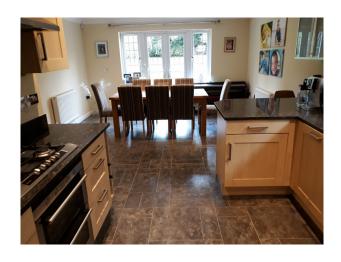

#### Interior

Modern family home with bright rooms. Their is mixture of wooden and carpeted flooring. Can be used for still shoots and filming.