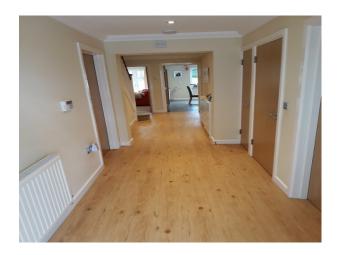

#### Interior

Modern family home with bright rooms. Their is mixture of wooden and carpeted flooring. Can be used for still shoots and filming.