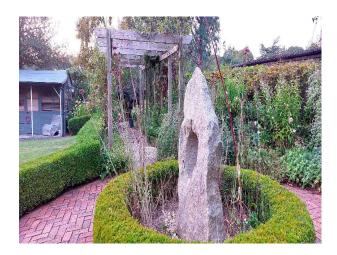

### Exterior

It offers a variety of indoor and outdoor spaces that can be easily adapted for different scenes and shoots. The farm, though no longer in active agricultural use, is set in four acres, offering diverse backdrops including open fields, a beautifully landscaped garden, and wooded areas. The property has several outbuildings including a modern gym with large floor to ceiling doors looking out onto the garden; a converted shepherds hut with herringbone flooring and an oak built veranda along one side of the house providing an indoor-outdoor setting.