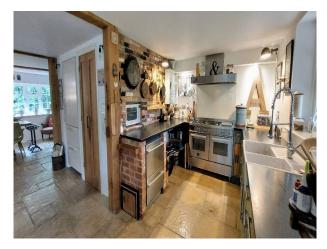

### Interior

The house is a blend of modern and traditional styles, having been meticulously renovated while retaining its original charm with an oak structure and stone floors. The large interior windows fill the house with light and offer stunning views of the surrounding countryside. The spacious living areas have a mix of contemporary and rustic decor, with a variety of eclectic furniture, art and ceramics, making them ideal for photo and film.