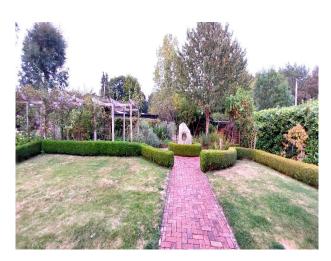

### Exterior

It offers a variety of indoor and outdoor spaces that can be easily adapted for different scenes and shoots. The farm, though no longer in active agricultural use, is set in four acres, offering diverse backdrops including open fields, a beautifully landscaped garden, and wooded areas. The property has several outbuildings including a modern gym with large floor to ceiling doors looking out onto the garden; a converted shepherds hut with herringbone flooring and an oak built veranda along one side of the house providing an indoor-outdoor setting.