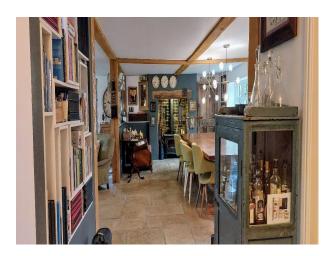

### Interior

The house is a blend of modern and traditional styles, having been meticulously renovated while retaining its original charm with an oak structure and stone floors. The large interior windows fill the house with light and offer stunning views of the surrounding countryside. The spacious living areas have a mix of contemporary and rustic decor, with a variety of eclectic furniture, art and ceramics, making them ideal for photo and film.