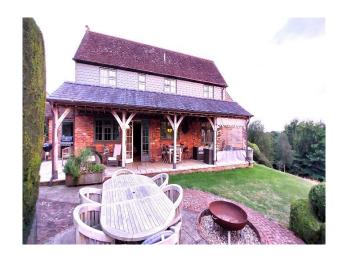

### Exterior

It offers a variety of indoor and outdoor spaces that can be easily adapted for different scenes and shoots. The farm, though no longer in active agricultural use, is set in four acres, offering diverse backdrops including open fields, a beautifully landscaped garden, and wooded areas. The property has several outbuildings including a modern gym with large floor to ceiling doors looking out onto the garden; a converted shepherds hut with herringbone flooring and an oak built veranda along one side of the house providing an indoor-outdoor setting.