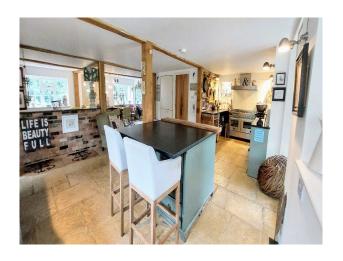

### Interior

The house is a blend of modern and traditional styles, having been meticulously renovated while retaining its original charm with an oak structure and stone floors. The large interior windows fill the house with light and offer stunning views of the surrounding countryside. The spacious living areas have a mix of contemporary and rustic decor, with a variety of eclectic furniture, art and ceramics, making them ideal for photo and film.