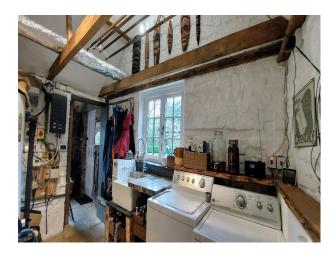

### Exterior

It offers a variety of indoor and outdoor spaces that can be easily adapted for different scenes and shoots. The farm, though no longer in active agricultural use, is set in four acres, offering diverse backdrops including open fields, a beautifully landscaped garden, and wooded areas. The property has several outbuildings including a modern gym with large floor to ceiling doors looking out onto the garden; a converted shepherds hut with herringbone flooring and an oak built veranda along one side of the house providing an indoor-outdoor setting.