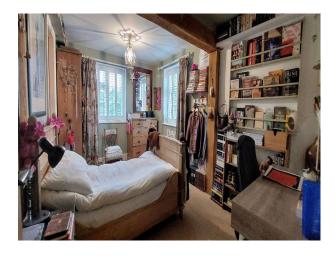

### Interior

The house is a blend of modern and traditional styles, having been meticulously renovated while retaining its original charm with an oak structure and stone floors. The large interior windows fill the house with light and offer stunning views of the surrounding countryside. The spacious living areas have a mix of contemporary and rustic decor, with a variety of eclectic furniture, art and ceramics, making them ideal for photo and film.