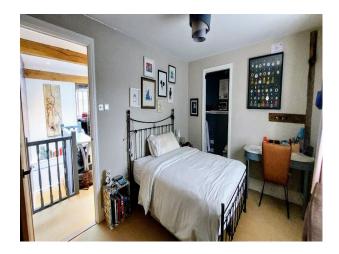

### Interior

The house is a blend of modern and traditional styles, having been meticulously renovated while retaining its original charm with an oak structure and stone floors. The large interior windows fill the house with light and offer stunning views of the surrounding countryside. The spacious living areas have a mix of contemporary and rustic decor, with a variety of eclectic furniture, art and ceramics, making them ideal for photo and film.