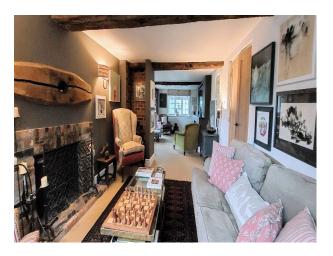

### Interior

The house is a blend of modern and traditional styles, having been meticulously renovated while retaining its original charm with an oak structure and stone floors. The large interior windows fill the house with light and offer stunning views of the surrounding countryside. The spacious living areas have a mix of contemporary and rustic decor, with a variety of eclectic furniture, art and ceramics, making them ideal for photo and film.