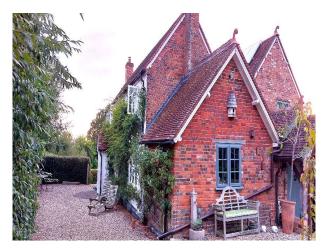

### Interior

The house is a blend of modern and traditional styles, having been meticulously renovated while retaining its original charm with an oak structure and stone floors. The large interior windows fill the house with light and offer stunning views of the surrounding countryside. The spacious living areas have a mix of contemporary and rustic decor, with a variety of eclectic furniture, art and ceramics, making them ideal for photo and film.

### Exterior

It offers a variety of indoor and outdoor spaces that can be easily adapted for different scenes and shoots. The farm, though no longer in active agricultural use, is set in four acres, offering diverse backdrops including open fields, a beautifully landscaped garden, and wooded areas. The property has several outbuildings including a modern gym with large floor to ceiling doors looking out onto the garden; a converted shepherds hut with herringbone flooring and an oak built veranda along one side of the house providing an indoor-outdoor setting.