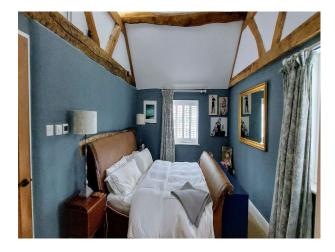

### Interior

The house is a blend of modern and traditional styles, having been meticulously renovated while retaining its original charm with an oak structure and stone floors. The large interior windows fill the house with light and offer stunning views of the surrounding countryside. The spacious living areas have a mix of contemporary and rustic decor, with a variety of eclectic furniture, art and ceramics, making them ideal for photo and film.