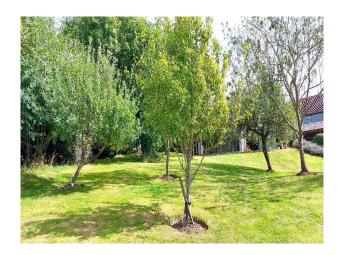

### Exterior

It offers a variety of indoor and outdoor spaces that can be easily adapted for different scenes and shoots. The farm, though no longer in active agricultural use, is set in four acres, offering diverse backdrops including open fields, a beautifully landscaped garden, and wooded areas. The property has several outbuildings including a modern gym with large floor to ceiling doors looking out onto the garden; a converted shepherds hut with herringbone flooring and an oak built veranda along one side of the house providing an indoor-outdoor setting.