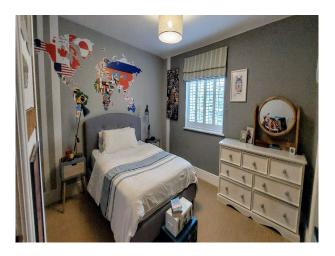

### Interior

The house is a blend of modern and traditional styles, having been meticulously renovated while retaining its original charm with an oak structure and stone floors. The large interior windows fill the house with light and offer stunning views of the surrounding countryside. The spacious living areas have a mix of contemporary and rustic decor, with a variety of eclectic furniture, art and ceramics, making them ideal for photo and film.