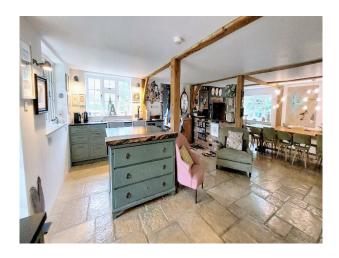

### Interior

The house is a blend of modern and traditional styles, having been meticulously renovated while retaining its original charm with an oak structure and stone floors. The large interior windows fill the house with light and offer stunning views of the surrounding countryside. The spacious living areas have a mix of contemporary and rustic decor, with a variety of eclectic furniture, art and ceramics, making them ideal for photo and film.