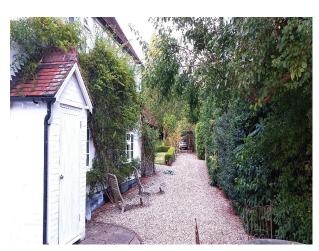

### Exterior

It offers a variety of indoor and outdoor spaces that can be easily adapted for different scenes and shoots. The farm, though no longer in active agricultural use, is set in four acres, offering diverse backdrops including open fields, a beautifully landscaped garden, and wooded areas. The property has several outbuildings including a modern gym with large floor to ceiling doors looking out onto the garden; a converted shepherds hut with herringbone flooring and an oak built veranda along one side of the house providing an indoor-outdoor setting.