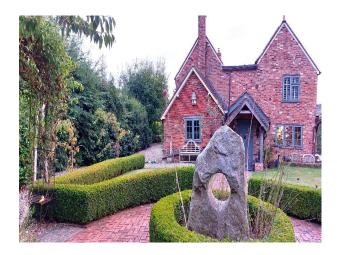

### Exterior

It offers a variety of indoor and outdoor spaces that can be easily adapted for different scenes and shoots. The farm, though no longer in active agricultural use, is set in four acres, offering diverse backdrops including open fields, a beautifully landscaped garden, and wooded areas. The property has several outbuildings including a modern gym with large floor to ceiling doors looking out onto the garden; a converted shepherds hut with herringbone flooring and an oak built veranda along one side of the house providing an indoor-outdoor setting.