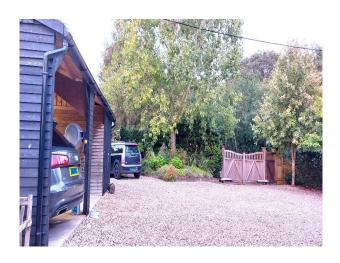

### Exterior

It offers a variety of indoor and outdoor spaces that can be easily adapted for different scenes and shoots. The farm, though no longer in active agricultural use, is set in four acres, offering diverse backdrops including open fields, a beautifully landscaped garden, and wooded areas. The property has several outbuildings including a modern gym with large floor to ceiling doors looking out onto the garden; a converted shepherds hut with herringbone flooring and an oak built veranda along one side of the house providing an indoor-outdoor setting.