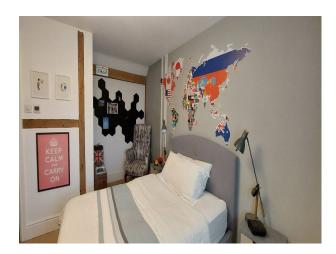

### Interior

The house is a blend of modern and traditional styles, having been meticulously renovated while retaining its original charm with an oak structure and stone floors. The large interior windows fill the house with light and offer stunning views of the surrounding countryside. The spacious living areas have a mix of contemporary and rustic decor, with a variety of eclectic furniture, art and ceramics, making them ideal for photo and film.