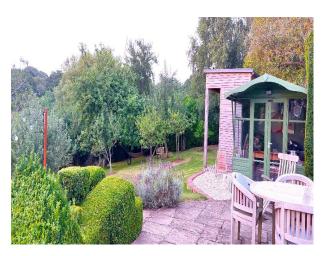

### Exterior

It offers a variety of indoor and outdoor spaces that can be easily adapted for different scenes and shoots. The farm, though no longer in active agricultural use, is set in four acres, offering diverse backdrops including open fields, a beautifully landscaped garden, and wooded areas. The property has several outbuildings including a modern gym with large floor to ceiling doors looking out onto the garden; a converted shepherds hut with herringbone flooring and an oak built veranda along one side of the house providing an indoor-outdoor setting.