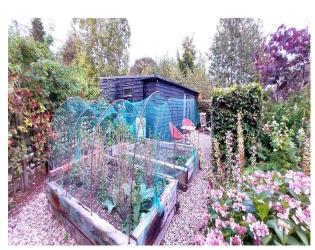

### Exterior

It offers a variety of indoor and outdoor spaces that can be easily adapted for different scenes and shoots. The farm, though no longer in active agricultural use, is set in four acres, offering diverse backdrops including open fields, a beautifully landscaped garden, and wooded areas. The property has several outbuildings including a modern gym with large floor to ceiling doors looking out onto the garden; a converted shepherds hut with herringbone flooring and an oak built veranda along one side of the house providing an indoor-outdoor setting.