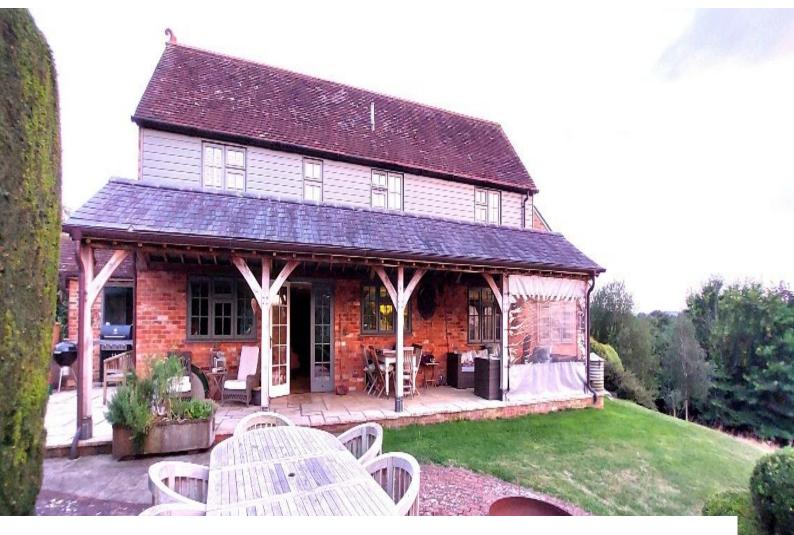

### Exterior

It offers a variety of indoor and outdoor spaces that can be easily adapted for different scenes and shoots. The farm, though no longer in active agricultural use, is set in four acres, offering diverse backdrops including open fields, a beautifully landscaped garden, and wooded areas. The property has several outbuildings including a modern gym with large floor to ceiling doors looking out onto the garden; a converted shepherds hut with herringbone flooring and an oak built veranda along one side of the house providing an indoor-outdoor setting.