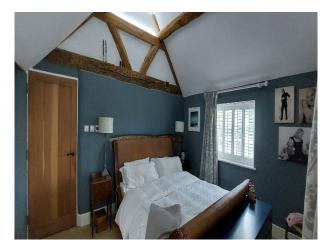

### Interior

The house is a blend of modern and traditional styles, having been meticulously renovated while retaining its original charm with an oak structure and stone floors. The large interior windows fill the house with light and offer stunning views of the surrounding countryside. The spacious living areas have a mix of contemporary and rustic decor, with a variety of eclectic furniture, art and ceramics, making them ideal for photo and film.