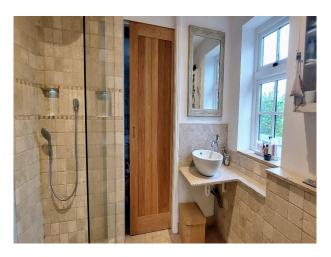

### Interior

The house is a blend of modern and traditional styles, having been meticulously renovated while retaining its original charm with an oak structure and stone floors. The large interior windows fill the house with light and offer stunning views of the surrounding countryside. The spacious living areas have a mix of contemporary and rustic decor, with a variety of eclectic furniture, art and ceramics, making them ideal for photo and film.