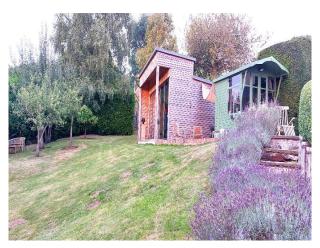

### Exterior

It offers a variety of indoor and outdoor spaces that can be easily adapted for different scenes and shoots. The farm, though no longer in active agricultural use, is set in four acres, offering diverse backdrops including open fields, a beautifully landscaped garden, and wooded areas. The property has several outbuildings including a modern gym with large floor to ceiling doors looking out onto the garden; a converted shepherds hut with herringbone flooring and an oak built veranda along one side of the house providing an indoor-outdoor setting.