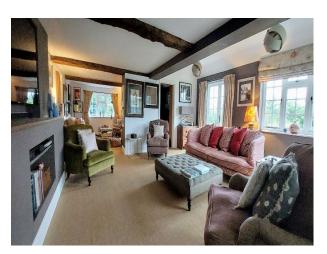

### Interior

The house is a blend of modern and traditional styles, having been meticulously renovated while retaining its original charm with an oak structure and stone floors. The large interior windows fill the house with light and offer stunning views of the surrounding countryside. The spacious living areas have a mix of contemporary and rustic decor, with a variety of eclectic furniture, art and ceramics, making them ideal for photo and film.