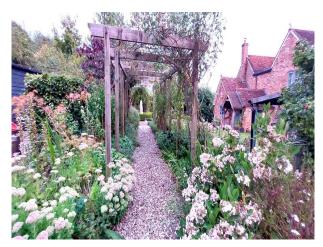

### Exterior

It offers a variety of indoor and outdoor spaces that can be easily adapted for different scenes and shoots. The farm, though no longer in active agricultural use, is set in four acres, offering diverse backdrops including open fields, a beautifully landscaped garden, and wooded areas. The property has several outbuildings including a modern gym with large floor to ceiling doors looking out onto the garden; a converted shepherds hut with herringbone flooring and an oak built veranda along one side of the house providing an indoor-outdoor setting.