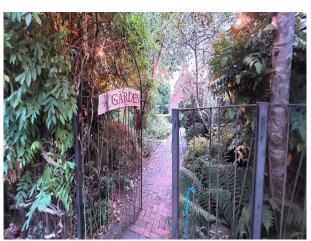

### Exterior

It offers a variety of indoor and outdoor spaces that can be easily adapted for different scenes and shoots. The farm, though no longer in active agricultural use, is set in four acres, offering diverse backdrops including open fields, a beautifully landscaped garden, and wooded areas. The property has several outbuildings including a modern gym with large floor to ceiling doors looking out onto the garden; a converted shepherds hut with herringbone flooring and an oak built veranda along one side of the house providing an indoor-outdoor setting.