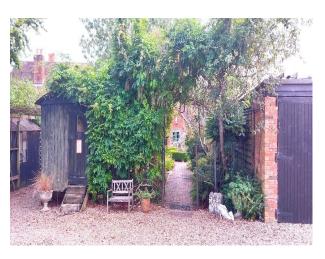

### Exterior

It offers a variety of indoor and outdoor spaces that can be easily adapted for different scenes and shoots. The farm, though no longer in active agricultural use, is set in four acres, offering diverse backdrops including open fields, a beautifully landscaped garden, and wooded areas. The property has several outbuildings including a modern gym with large floor to ceiling doors looking out onto the garden; a converted shepherds hut with herringbone flooring and an oak built veranda along one side of the house providing an indoor-outdoor setting.