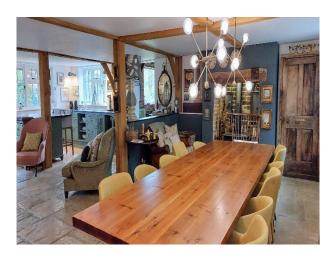

### Interior

The house is a blend of modern and traditional styles, having been meticulously renovated while retaining its original charm with an oak structure and stone floors. The large interior windows fill the house with light and offer stunning views of the surrounding countryside. The spacious living areas have a mix of contemporary and rustic decor, with a variety of eclectic furniture, art and ceramics, making them ideal for photo and film.