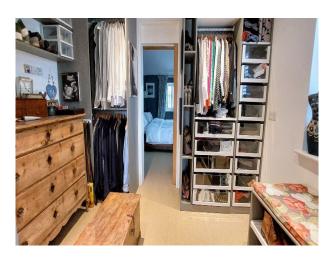

### Interior

The house is a blend of modern and traditional styles, having been meticulously renovated while retaining its original charm with an oak structure and stone floors. The large interior windows fill the house with light and offer stunning views of the surrounding countryside. The spacious living areas have a mix of contemporary and rustic decor, with a variety of eclectic furniture, art and ceramics, making them ideal for photo and film.