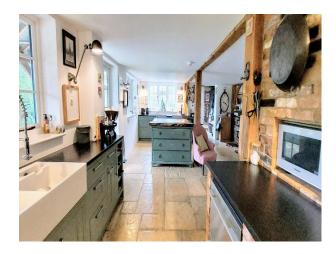

### Interior

The house is a blend of modern and traditional styles, having been meticulously renovated while retaining its original charm with an oak structure and stone floors. The large interior windows fill the house with light and offer stunning views of the surrounding countryside. The spacious living areas have a mix of contemporary and rustic decor, with a variety of eclectic furniture, art and ceramics, making them ideal for photo and film.