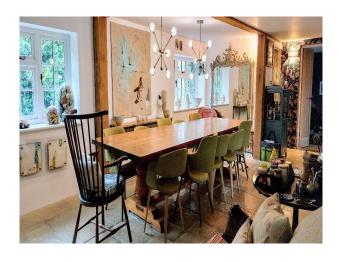

### Interior

The house is a blend of modern and traditional styles, having been meticulously renovated while retaining its original charm with an oak structure and stone floors. The large interior windows fill the house with light and offer stunning views of the surrounding countryside. The spacious living areas have a mix of contemporary and rustic decor, with a variety of eclectic furniture, art and ceramics, making them ideal for photo and film.