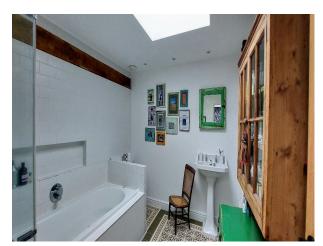

### Interior

The house is a blend of modern and traditional styles, having been meticulously renovated while retaining its original charm with an oak structure and stone floors. The large interior windows fill the house with light and offer stunning views of the surrounding countryside. The spacious living areas have a mix of contemporary and rustic decor, with a variety of eclectic furniture, art and ceramics, making them ideal for photo and film.