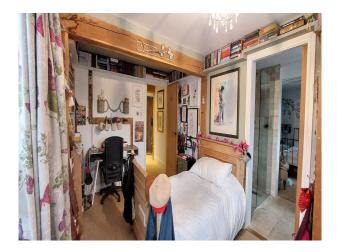

### Interior

The house is a blend of modern and traditional styles, having been meticulously renovated while retaining its original charm with an oak structure and stone floors. The large interior windows fill the house with light and offer stunning views of the surrounding countryside. The spacious living areas have a mix of contemporary and rustic decor, with a variety of eclectic furniture, art and ceramics, making them ideal for photo and film.