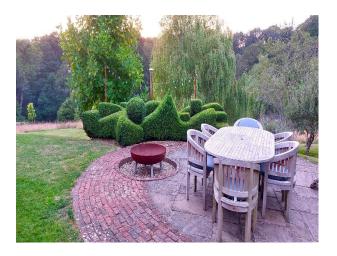

### Exterior

It offers a variety of indoor and outdoor spaces that can be easily adapted for different scenes and shoots. The farm, though no longer in active agricultural use, is set in four acres, offering diverse backdrops including open fields, a beautifully landscaped garden, and wooded areas. The property has several outbuildings including a modern gym with large floor to ceiling doors looking out onto the garden; a converted shepherds hut with herringbone flooring and an oak built veranda along one side of the house providing an indoor-outdoor setting.