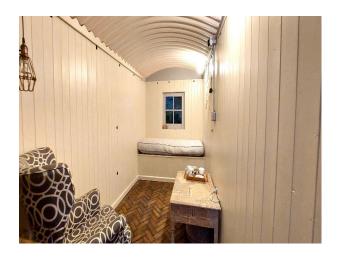

### Exterior

It offers a variety of indoor and outdoor spaces that can be easily adapted for different scenes and shoots. The farm, though no longer in active agricultural use, is set in four acres, offering diverse backdrops including open fields, a beautifully landscaped garden, and wooded areas. The property has several outbuildings including a modern gym with large floor to ceiling doors looking out onto the garden; a converted shepherds hut with herringbone flooring and an oak built veranda along one side of the house providing an indoor-outdoor setting.