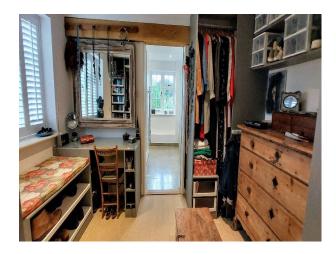

### Interior

The house is a blend of modern and traditional styles, having been meticulously renovated while retaining its original charm with an oak structure and stone floors. The large interior windows fill the house with light and offer stunning views of the surrounding countryside. The spacious living areas have a mix of contemporary and rustic decor, with a variety of eclectic furniture, art and ceramics, making them ideal for photo and film.