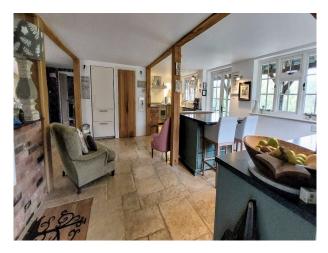

### Interior

The house is a blend of modern and traditional styles, having been meticulously renovated while retaining its original charm with an oak structure and stone floors. The large interior windows fill the house with light and offer stunning views of the surrounding countryside. The spacious living areas have a mix of contemporary and rustic decor, with a variety of eclectic furniture, art and ceramics, making them ideal for photo and film.