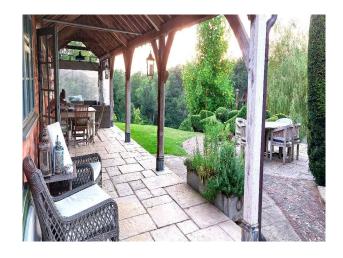

### Exterior

It offers a variety of indoor and outdoor spaces that can be easily adapted for different scenes and shoots. The farm, though no longer in active agricultural use, is set in four acres, offering diverse backdrops including open fields, a beautifully landscaped garden, and wooded areas. The property has several outbuildings including a modern gym with large floor to ceiling doors looking out onto the garden; a converted shepherds hut with herringbone flooring and an oak built veranda along one side of the house providing an indoor-outdoor setting.