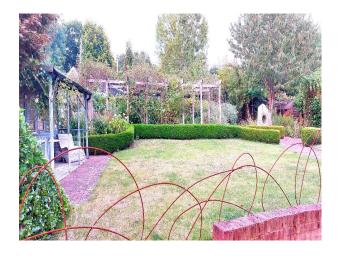

### Exterior

It offers a variety of indoor and outdoor spaces that can be easily adapted for different scenes and shoots. The farm, though no longer in active agricultural use, is set in four acres, offering diverse backdrops including open fields, a beautifully landscaped garden, and wooded areas. The property has several outbuildings including a modern gym with large floor to ceiling doors looking out onto the garden; a converted shepherds hut with herringbone flooring and an oak built veranda along one side of the house providing an indoor-outdoor setting.