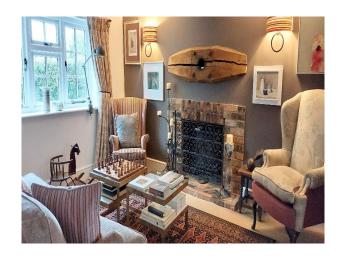

### Interior

The house is a blend of modern and traditional styles, having been meticulously renovated while retaining its original charm with an oak structure and stone floors. The large interior windows fill the house with light and offer stunning views of the surrounding countryside. The spacious living areas have a mix of contemporary and rustic decor, with a variety of eclectic furniture, art and ceramics, making them ideal for photo and film.