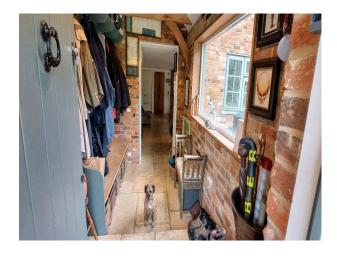

### Interior

The house is a blend of modern and traditional styles, having been meticulously renovated while retaining its original charm with an oak structure and stone floors. The large interior windows fill the house with light and offer stunning views of the surrounding countryside. The spacious living areas have a mix of contemporary and rustic decor, with a variety of eclectic furniture, art and ceramics, making them ideal for photo and film.