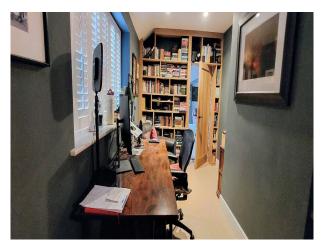

### Interior

The house is a blend of modern and traditional styles, having been meticulously renovated while retaining its original charm with an oak structure and stone floors. The large interior windows fill the house with light and offer stunning views of the surrounding countryside. The spacious living areas have a mix of contemporary and rustic decor, with a variety of eclectic furniture, art and ceramics, making them ideal for photo and film.