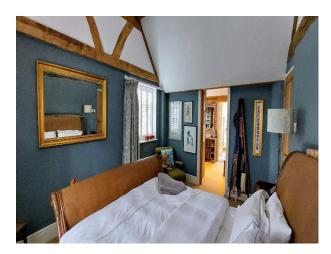

### Interior

The house is a blend of modern and traditional styles, having been meticulously renovated while retaining its original charm with an oak structure and stone floors. The large interior windows fill the house with light and offer stunning views of the surrounding countryside. The spacious living areas have a mix of contemporary and rustic decor, with a variety of eclectic furniture, art and ceramics, making them ideal for photo and film.