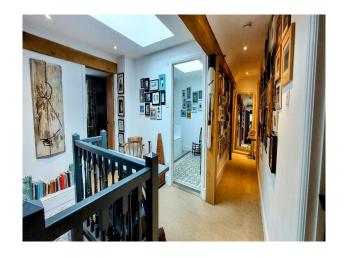

### Interior

The house is a blend of modern and traditional styles, having been meticulously renovated while retaining its original charm with an oak structure and stone floors. The large interior windows fill the house with light and offer stunning views of the surrounding countryside. The spacious living areas have a mix of contemporary and rustic decor, with a variety of eclectic furniture, art and ceramics, making them ideal for photo and film.