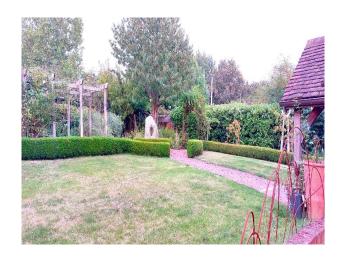

### Exterior

It offers a variety of indoor and outdoor spaces that can be easily adapted for different scenes and shoots. The farm, though no longer in active agricultural use, is set in four acres, offering diverse backdrops including open fields, a beautifully landscaped garden, and wooded areas. The property has several outbuildings including a modern gym with large floor to ceiling doors looking out onto the garden; a converted shepherds hut with herringbone flooring and an oak built veranda along one side of the house providing an indoor-outdoor setting.