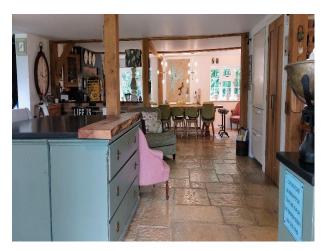

### Interior

The house is a blend of modern and traditional styles, having been meticulously renovated while retaining its original charm with an oak structure and stone floors. The large interior windows fill the house with light and offer stunning views of the surrounding countryside. The spacious living areas have a mix of contemporary and rustic decor, with a variety of eclectic furniture, art and ceramics, making them ideal for photo and film.