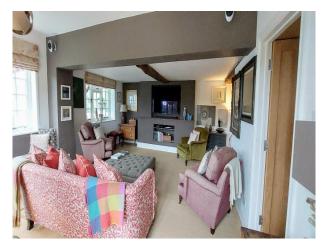

### Interior

The house is a blend of modern and traditional styles, having been meticulously renovated while retaining its original charm with an oak structure and stone floors. The large interior windows fill the house with light and offer stunning views of the surrounding countryside. The spacious living areas have a mix of contemporary and rustic decor, with a variety of eclectic furniture, art and ceramics, making them ideal for photo and film.