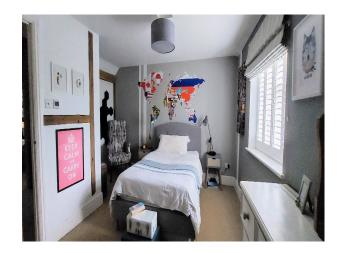

### Interior

The house is a blend of modern and traditional styles, having been meticulously renovated while retaining its original charm with an oak structure and stone floors. The large interior windows fill the house with light and offer stunning views of the surrounding countryside. The spacious living areas have a mix of contemporary and rustic decor, with a variety of eclectic furniture, art and ceramics, making them ideal for photo and film.