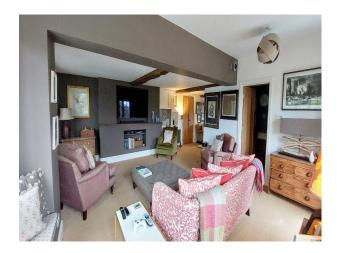

### Interior

The house is a blend of modern and traditional styles, having been meticulously renovated while retaining its original charm with an oak structure and stone floors. The large interior windows fill the house with light and offer stunning views of the surrounding countryside. The spacious living areas have a mix of contemporary and rustic decor, with a variety of eclectic furniture, art and ceramics, making them ideal for photo and film.