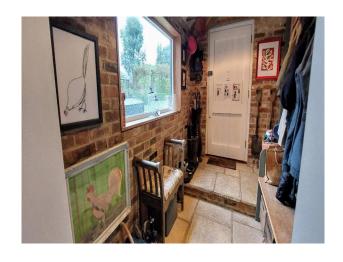

### Interior

The house is a blend of modern and traditional styles, having been meticulously renovated while retaining its original charm with an oak structure and stone floors. The large interior windows fill the house with light and offer stunning views of the surrounding countryside. The spacious living areas have a mix of contemporary and rustic decor, with a variety of eclectic furniture, art and ceramics, making them ideal for photo and film.