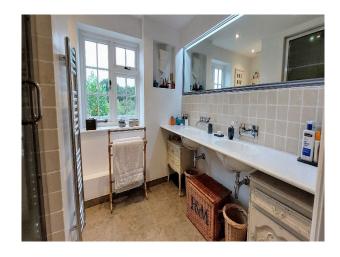

### Interior

The house is a blend of modern and traditional styles, having been meticulously renovated while retaining its original charm with an oak structure and stone floors. The large interior windows fill the house with light and offer stunning views of the surrounding countryside. The spacious living areas have a mix of contemporary and rustic decor, with a variety of eclectic furniture, art and ceramics, making them ideal for photo and film.