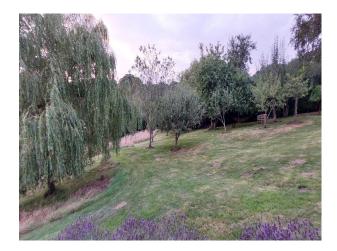

### Exterior

It offers a variety of indoor and outdoor spaces that can be easily adapted for different scenes and shoots. The farm, though no longer in active agricultural use, is set in four acres, offering diverse backdrops including open fields, a beautifully landscaped garden, and wooded areas. The property has several outbuildings including a modern gym with large floor to ceiling doors looking out onto the garden; a converted shepherds hut with herringbone flooring and an oak built veranda along one side of the house providing an indoor-outdoor setting.