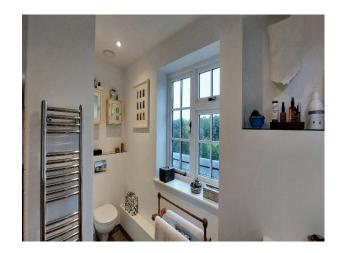

### Interior

The house is a blend of modern and traditional styles, having been meticulously renovated while retaining its original charm with an oak structure and stone floors. The large interior windows fill the house with light and offer stunning views of the surrounding countryside. The spacious living areas have a mix of contemporary and rustic decor, with a variety of eclectic furniture, art and ceramics, making them ideal for photo and film.