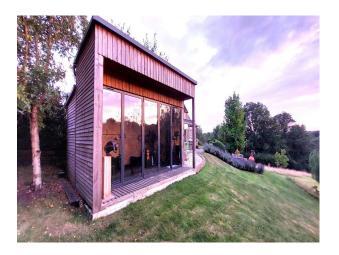

### Exterior

It offers a variety of indoor and outdoor spaces that can be easily adapted for different scenes and shoots. The farm, though no longer in active agricultural use, is set in four acres, offering diverse backdrops including open fields, a beautifully landscaped garden, and wooded areas. The property has several outbuildings including a modern gym with large floor to ceiling doors looking out onto the garden; a converted shepherds hut with herringbone flooring and an oak built veranda along one side of the house providing an indoor-outdoor setting.