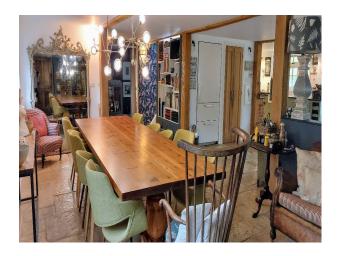

### Interior

The house is a blend of modern and traditional styles, having been meticulously renovated while retaining its original charm with an oak structure and stone floors. The large interior windows fill the house with light and offer stunning views of the surrounding countryside. The spacious living areas have a mix of contemporary and rustic decor, with a variety of eclectic furniture, art and ceramics, making them ideal for photo and film.