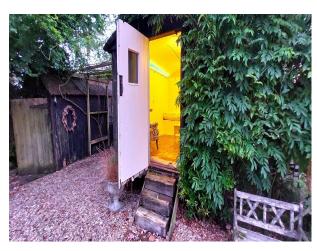

### Exterior

It offers a variety of indoor and outdoor spaces that can be easily adapted for different scenes and shoots. The farm, though no longer in active agricultural use, is set in four acres, offering diverse backdrops including open fields, a beautifully landscaped garden, and wooded areas. The property has several outbuildings including a modern gym with large floor to ceiling doors looking out onto the garden; a converted shepherds hut with herringbone flooring and an oak built veranda along one side of the house providing an indoor-outdoor setting.