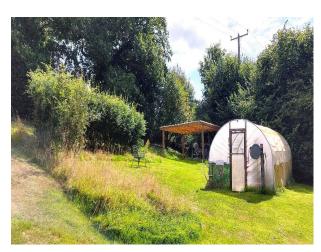

### Exterior

It offers a variety of indoor and outdoor spaces that can be easily adapted for different scenes and shoots. The farm, though no longer in active agricultural use, is set in four acres, offering diverse backdrops including open fields, a beautifully landscaped garden, and wooded areas. The property has several outbuildings including a modern gym with large floor to ceiling doors looking out onto the garden; a converted shepherds hut with herringbone flooring and an oak built veranda along one side of the house providing an indoor-outdoor setting.