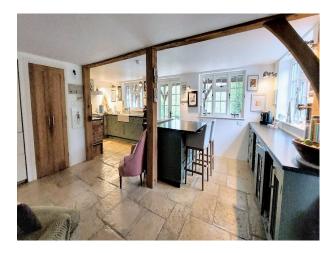

### Interior

The house is a blend of modern and traditional styles, having been meticulously renovated while retaining its original charm with an oak structure and stone floors. The large interior windows fill the house with light and offer stunning views of the surrounding countryside. The spacious living areas have a mix of contemporary and rustic decor, with a variety of eclectic furniture, art and ceramics, making them ideal for photo and film.