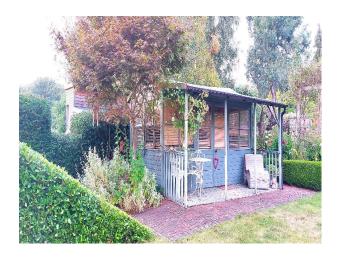

### Exterior

It offers a variety of indoor and outdoor spaces that can be easily adapted for different scenes and shoots. The farm, though no longer in active agricultural use, is set in four acres, offering diverse backdrops including open fields, a beautifully landscaped garden, and wooded areas. The property has several outbuildings including a modern gym with large floor to ceiling doors looking out onto the garden; a converted shepherds hut with herringbone flooring and an oak built veranda along one side of the house providing an indoor-outdoor setting.