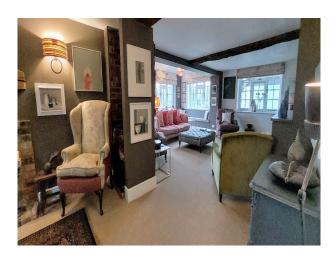

### Interior

The house is a blend of modern and traditional styles, having been meticulously renovated while retaining its original charm with an oak structure and stone floors. The large interior windows fill the house with light and offer stunning views of the surrounding countryside. The spacious living areas have a mix of contemporary and rustic decor, with a variety of eclectic furniture, art and ceramics, making them ideal for photo and film.