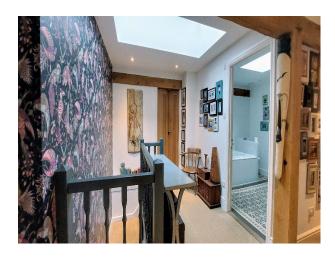

### Interior

The house is a blend of modern and traditional styles, having been meticulously renovated while retaining its original charm with an oak structure and stone floors. The large interior windows fill the house with light and offer stunning views of the surrounding countryside. The spacious living areas have a mix of contemporary and rustic decor, with a variety of eclectic furniture, art and ceramics, making them ideal for photo and film.