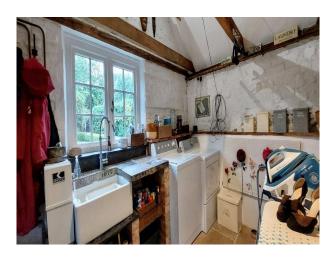

### Exterior

It offers a variety of indoor and outdoor spaces that can be easily adapted for different scenes and shoots. The farm, though no longer in active agricultural use, is set in four acres, offering diverse backdrops including open fields, a beautifully landscaped garden, and wooded areas. The property has several outbuildings including a modern gym with large floor to ceiling doors looking out onto the garden; a converted shepherds hut with herringbone flooring and an oak built veranda along one side of the house providing an indoor-outdoor setting.