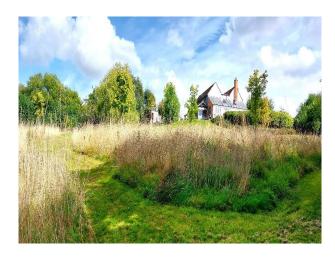

### Exterior

It offers a variety of indoor and outdoor spaces that can be easily adapted for different scenes and shoots. The farm, though no longer in active agricultural use, is set in four acres, offering diverse backdrops including open fields, a beautifully landscaped garden, and wooded areas. The property has several outbuildings including a modern gym with large floor to ceiling doors looking out onto the garden; a converted shepherds hut with herringbone flooring and an oak built veranda along one side of the house providing an indoor-outdoor setting.