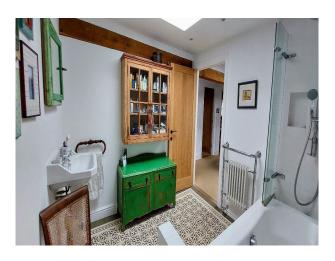

### Interior

The house is a blend of modern and traditional styles, having been meticulously renovated while retaining its original charm with an oak structure and stone floors. The large interior windows fill the house with light and offer stunning views of the surrounding countryside. The spacious living areas have a mix of contemporary and rustic decor, with a variety of eclectic furniture, art and ceramics, making them ideal for photo and film.