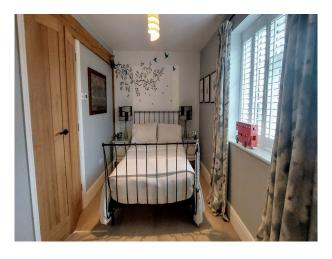

### Interior

The house is a blend of modern and traditional styles, having been meticulously renovated while retaining its original charm with an oak structure and stone floors. The large interior windows fill the house with light and offer stunning views of the surrounding countryside. The spacious living areas have a mix of contemporary and rustic decor, with a variety of eclectic furniture, art and ceramics, making them ideal for photo and film.