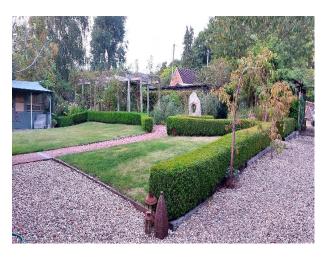

### Exterior

It offers a variety of indoor and outdoor spaces that can be easily adapted for different scenes and shoots. The farm, though no longer in active agricultural use, is set in four acres, offering diverse backdrops including open fields, a beautifully landscaped garden, and wooded areas. The property has several outbuildings including a modern gym with large floor to ceiling doors looking out onto the garden; a converted shepherds hut with herringbone flooring and an oak built veranda along one side of the house providing an indoor-outdoor setting.