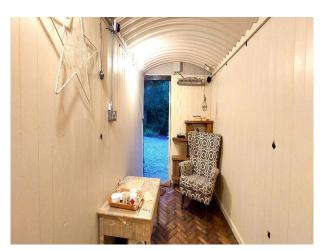

### Exterior

It offers a variety of indoor and outdoor spaces that can be easily adapted for different scenes and shoots. The farm, though no longer in active agricultural use, is set in four acres, offering diverse backdrops including open fields, a beautifully landscaped garden, and wooded areas. The property has several outbuildings including a modern gym with large floor to ceiling doors looking out onto the garden; a converted shepherds hut with herringbone flooring and an oak built veranda along one side of the house providing an indoor-outdoor setting.