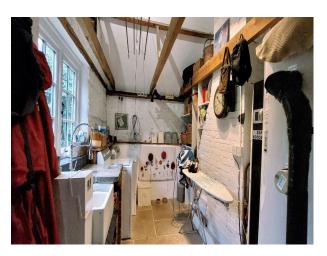

### Exterior

It offers a variety of indoor and outdoor spaces that can be easily adapted for different scenes and shoots. The farm, though no longer in active agricultural use, is set in four acres, offering diverse backdrops including open fields, a beautifully landscaped garden, and wooded areas. The property has several outbuildings including a modern gym with large floor to ceiling doors looking out onto the garden; a converted shepherds hut with herringbone flooring and an oak built veranda along one side of the house providing an indoor-outdoor setting.