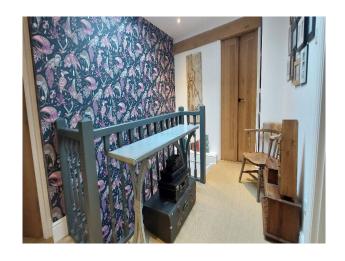

### Interior

The house is a blend of modern and traditional styles, having been meticulously renovated while retaining its original charm with an oak structure and stone floors. The large interior windows fill the house with light and offer stunning views of the surrounding countryside. The spacious living areas have a mix of contemporary and rustic decor, with a variety of eclectic furniture, art and ceramics, making them ideal for photo and film.