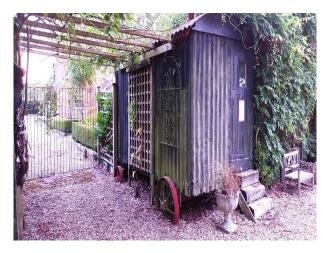

### Exterior

It offers a variety of indoor and outdoor spaces that can be easily adapted for different scenes and shoots. The farm, though no longer in active agricultural use, is set in four acres, offering diverse backdrops including open fields, a beautifully landscaped garden, and wooded areas. The property has several outbuildings including a modern gym with large floor to ceiling doors looking out onto the garden; a converted shepherds hut with herringbone flooring and an oak built veranda along one side of the house providing an indoor-outdoor setting.