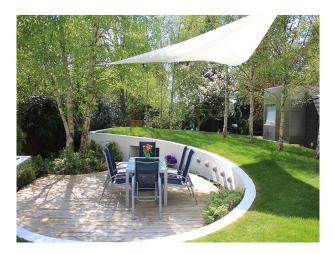

### Exterior

The rear garden has been landscaped by Diarmuid Gavin and features white concrete ramps, a self-contained steel and slate tiled office, decking and a patio, all of which combines to provide a real 'wow' factor.