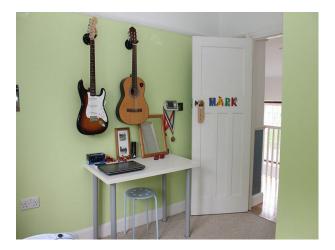

## Interior

We have a four bedroomed contemporarily decorated detached house in a suburban setting.

The kitchen features blue glass worktops and white units and stainless steel appliances to create a stunning family room which leads, via large patio doors to the garden.

Most rooms downstairs have wooden oak flooring with rugs or ceramic tiling and the walls are mostly painted in muted colours with just the lounge having a feature wall of Orla Kiely designed wallpaper.