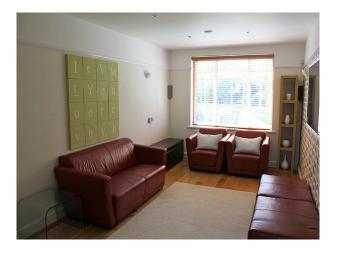

## Interior

We have a four bedroomed contemporarily decorated detached house in a suburban setting.

The kitchen features blue glass worktops and white units and stainless steel appliances to create a stunning family room which leads, via large patio doors to the garden.

Most rooms downstairs have wooden oak flooring with rugs or ceramic tiling and the walls are mostly painted in muted colours with just the lounge having a feature wall of Orla Kiely designed wallpaper.