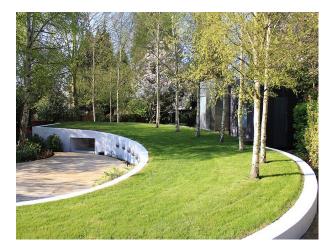

### Exterior

The rear garden has been landscaped by Diarmuid Gavin and features white concrete ramps, a self-contained steel and slate tiled office, decking and a patio, all of which combines to provide a real 'wow' factor.