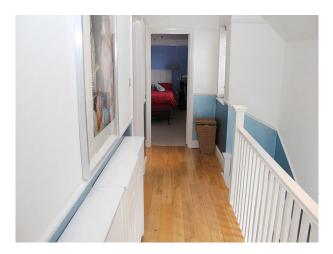

## Interior

We have a four bedroomed contemporarily decorated detached house in a suburban setting.

The kitchen features blue glass worktops and white units and stainless steel appliances to create a stunning family room which leads, via large patio doors to the garden.

Most rooms downstairs have wooden oak flooring with rugs or ceramic tiling and the walls are mostly painted in muted colours with just the lounge having a feature wall of Orla Kiely designed wallpaper.