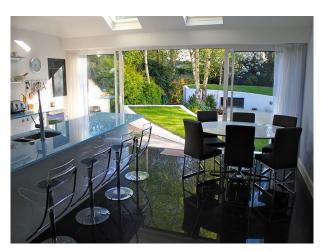

## Interior

We have a four bedroomed contemporarily decorated detached house in a suburban setting.

The kitchen features blue glass worktops and white units and stainless steel appliances to create a stunning family room which leads, via large patio doors to the garden.