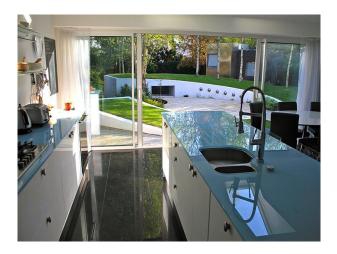

## Interior

We have a four bedroomed contemporarily decorated detached house in a suburban setting.

The kitchen features blue glass worktops and white units and stainless steel appliances to create a stunning family room which leads, via large patio doors to the garden.

### Exterior

The rear garden has been landscaped by Diarmuid Gavin and features white concrete ramps, a self-contained steel and slate tiled office, decking and a patio, all of which combines to provide a real 'wow' factor.