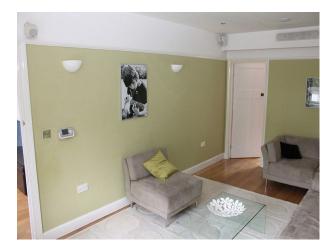

## Interior

We have a four bedroomed contemporarily decorated detached house in a suburban setting.

The kitchen features blue glass worktops and white units and stainless steel appliances to create a stunning family room which leads, via large patio doors to the garden.

Most rooms downstairs have wooden oak flooring with rugs or ceramic tiling and the walls are mostly painted in muted colours with just the lounge having a feature wall of Orla Kiely designed wallpaper.