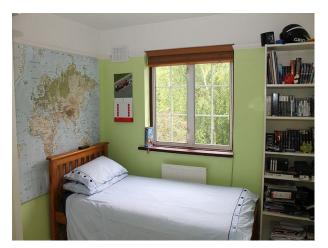

## Interior

We have a four bedroomed contemporarily decorated detached house in a suburban setting.

The kitchen features blue glass worktops and white units and stainless steel appliances to create a stunning family room which leads, via large patio doors to the garden.

Most rooms downstairs have wooden oak flooring with rugs or ceramic tiling and the walls are mostly painted in muted colours with just the lounge having a feature wall of Orla Kiely designed wallpaper.