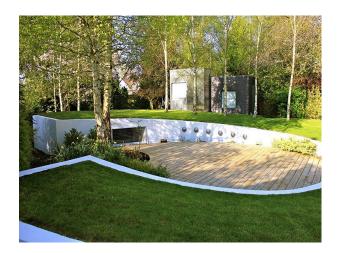

### Exterior

The rear garden has been landscaped by Diarmuid Gavin and features white concrete ramps, a self-contained steel and slate tiled office, decking and a patio, all of which combines to provide a real 'wow' factor.