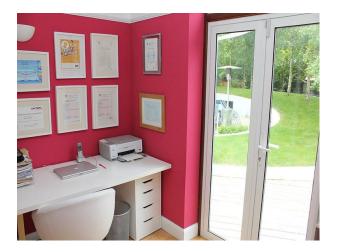

### Exterior

The rear garden has been landscaped by Diarmuid Gavin and features white concrete ramps, a self-contained steel and slate tiled office, decking and a patio, all of which combines to provide a real 'wow' factor.