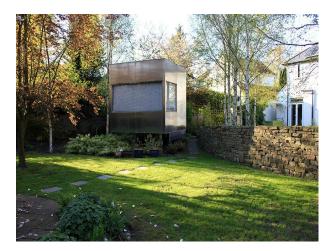

### Exterior

The rear garden has been landscaped by Diarmuid Gavin and features white concrete ramps, a self-contained steel and slate tiled office, decking and a patio, all of which combines to provide a real 'wow' factor.