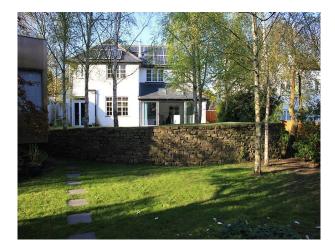

### Exterior

The rear garden has been landscaped by Diarmuid Gavin and features white concrete ramps, a self-contained steel and slate tiled office, decking and a patio, all of which combines to provide a real 'wow' factor.