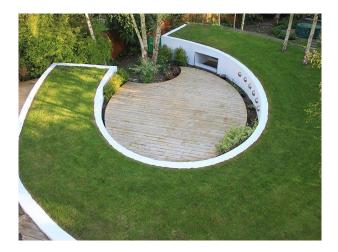

### Exterior

The rear garden has been landscaped by Diarmuid Gavin and features white concrete ramps, a self-contained steel and slate tiled office, decking and a patio, all of which combines to provide a real 'wow' factor.