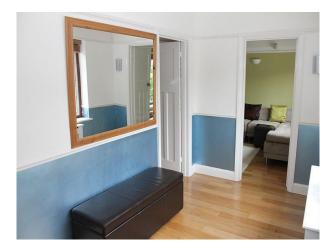

## Parking

- Driveway
- On Street Parking
- Hallway

Rooms

- Home Cinema
- Residential View
- Walls & Windows
  - Painted Walls
  - Wallpapered Walls

- Living Room
- Lounge
- Store Room
- Study

## Interior

We have a four bedroomed contemporarily decorated detached house in a suburban setting.

The kitchen features blue glass worktops and white units and stainless steel appliances to create a stunning family room which leads, via large patio doors to the garden.

Most rooms downstairs have wooden oak flooring with rugs or ceramic tiling and the walls are mostly painted in muted colours with just the lounge having a feature wall of Orla Kiely designed wallpaper.