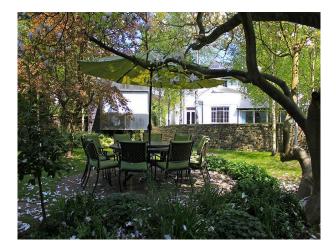

### Exterior

The rear garden has been landscaped by Diarmuid Gavin and features white concrete ramps, a self-contained steel and slate tiled office, decking and a patio, all of which combines to provide a real 'wow' factor.