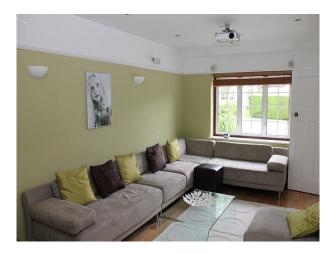

## Interior

We have a four bedroomed contemporarily decorated detached house in a suburban setting.

The kitchen features blue glass worktops and white units and stainless steel appliances to create a stunning family room which leads, via large patio doors to the garden.

Most rooms downstairs have wooden oak flooring with rugs or ceramic tiling and the walls are mostly painted in muted colours with just the lounge having a feature wall of Orla Kiely designed wallpaper.