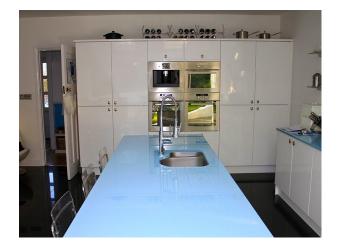

## Interior

We have a four bedroomed contemporarily decorated detached house in a suburban setting.

The kitchen features blue glass worktops and white units and stainless steel appliances to create a stunning family room which leads, via large patio doors to the garden.