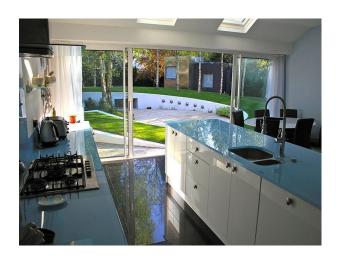

## Interior

We have a four bedroomed contemporarily decorated detached house in a suburban setting.

The kitchen features blue glass worktops and white units and stainless steel appliances to create a stunning family room which leads, via large patio doors to the garden.