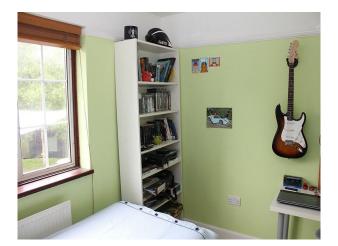

## Interior

We have a four bedroomed contemporarily decorated detached house in a suburban setting.

The kitchen features blue glass worktops and white units and stainless steel appliances to create a stunning family room which leads, via large patio doors to the garden.

Most rooms downstairs have wooden oak flooring with rugs or ceramic tiling and the walls are mostly painted in muted colours with just the lounge having a feature wall of Orla Kiely designed wallpaper.