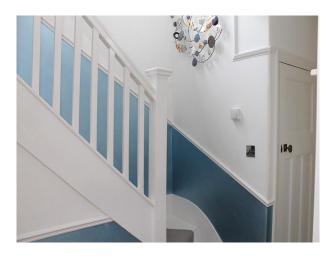

## Interior

We have a four bedroomed contemporarily decorated detached house in a suburban setting.

The kitchen features blue glass worktops and white units and stainless steel appliances to create a stunning family room which leads, via large patio doors to the garden.

Most rooms downstairs have wooden oak flooring with rugs or ceramic tiling and the walls are mostly painted in muted colours with just the lounge having a feature wall of Orla Kiely designed wallpaper.