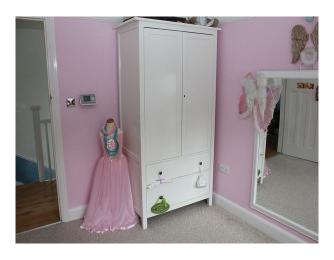

## Interior

We have a four bedroomed contemporarily decorated detached house in a suburban setting.

The kitchen features blue glass worktops and white units and stainless steel appliances to create a stunning family room which leads, via large patio doors to the garden.

Most rooms downstairs have wooden oak flooring with rugs or ceramic tiling and the walls are mostly painted in muted colours with just the lounge having a feature wall of Orla Kiely designed wallpaper.