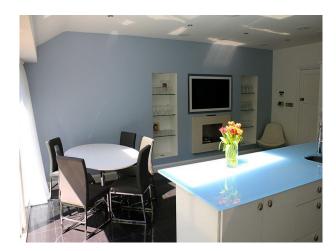

## Interior

We have a four bedroomed contemporarily decorated detached house in a suburban setting.

The kitchen features blue glass worktops and white units and stainless steel appliances to create a stunning family room which leads, via large patio doors to the garden.

Most rooms downstairs have wooden oak flooring with rugs or ceramic tiling and the walls are mostly painted in muted colours with just the lounge having a feature wall of Orla Kiely designed wallpaper.