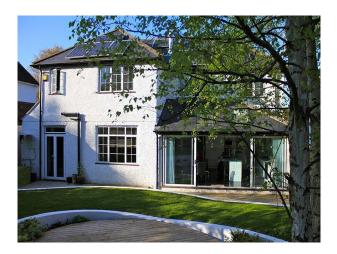

### Exterior

The rear garden has been landscaped by Diarmuid Gavin and features white concrete ramps, a self-contained steel and slate tiled office, decking and a patio, all of which combines to provide a real 'wow' factor.