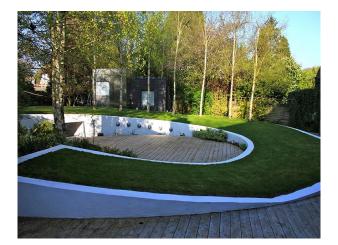

### Exterior

The rear garden has been landscaped by Diarmuid Gavin and features white concrete ramps, a self-contained steel and slate tiled office, decking and a patio, all of which combines to provide a real 'wow' factor.