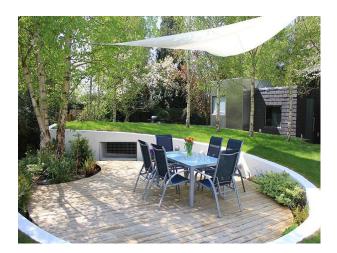

### Exterior

The rear garden has been landscaped by Diarmuid Gavin and features white concrete ramps, a self-contained steel and slate tiled office, decking and a patio, all of which combines to provide a real 'wow' factor.