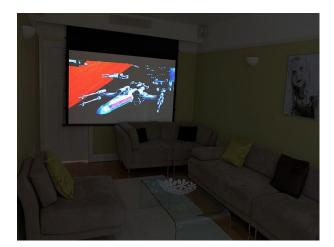

## Parking

- Driveway
- On Street Parking
- Hallway

Rooms

- Home Cinema
- Residential View
- Walls & Windows
  - Painted Walls
  - Wallpapered Walls

- Living Room
- Lounge
- Store Room
- Study