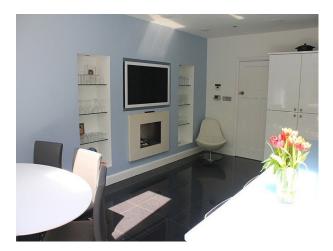

## Interior

We have a four bedroomed contemporarily decorated detached house in a suburban setting.

The kitchen features blue glass worktops and white units and stainless steel appliances to create a stunning family room which leads, via large patio doors to the garden.

Most rooms downstairs have wooden oak flooring with rugs or ceramic tiling and the walls are mostly painted in muted colours with just the lounge having a feature wall of Orla Kiely designed wallpaper.