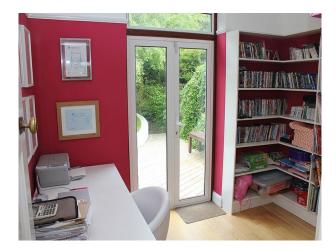

### Exterior

The rear garden has been landscaped by Diarmuid Gavin and features white concrete ramps, a self-contained steel and slate tiled office, decking and a patio, all of which combines to provide a real 'wow' factor.