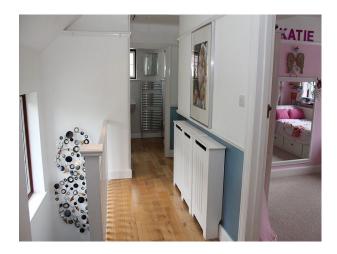

## Interior

We have a four bedroomed contemporarily decorated detached house in a suburban setting.

The kitchen features blue glass worktops and white units and stainless steel appliances to create a stunning family room which leads, via large patio doors to the garden.

Most rooms downstairs have wooden oak flooring with rugs or ceramic tiling and the walls are mostly painted in muted colours with just the lounge having a feature wall of Orla Kiely designed wallpaper.