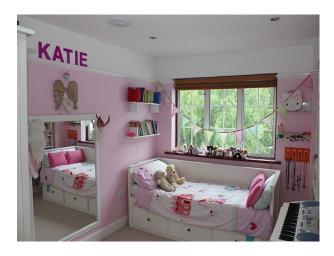

## Interior

We have a four bedroomed contemporarily decorated detached house in a suburban setting.

The kitchen features blue glass worktops and white units and stainless steel appliances to create a stunning family room which leads, via large patio doors to the garden.

Most rooms downstairs have wooden oak flooring with rugs or ceramic tiling and the walls are mostly painted in muted colours with just the lounge having a feature wall of Orla Kiely designed wallpaper.