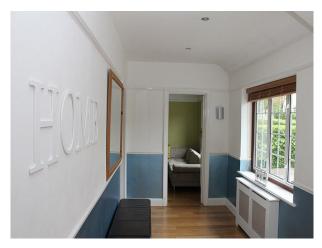

## Interior

We have a four bedroomed contemporarily decorated detached house in a suburban setting.

The kitchen features blue glass worktops and white units and stainless steel appliances to create a stunning family room which leads, via large patio doors to the garden.

Most rooms downstairs have wooden oak flooring with rugs or ceramic tiling and the walls are mostly painted in muted colours with just the lounge having a feature wall of Orla Kiely designed wallpaper.