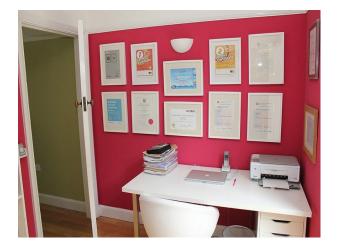

### Exterior

The rear garden has been landscaped by Diarmuid Gavin and features white concrete ramps, a self-contained steel and slate tiled office, decking and a patio, all of which combines to provide a real 'wow' factor.