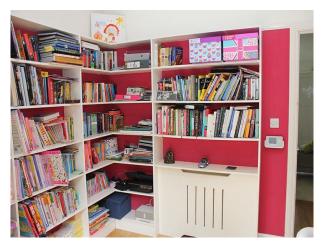

## Interior

We have a four bedroomed contemporarily decorated detached house in a suburban setting.

The kitchen features blue glass worktops and white units and stainless steel appliances to create a stunning family room which leads, via large patio doors to the garden.