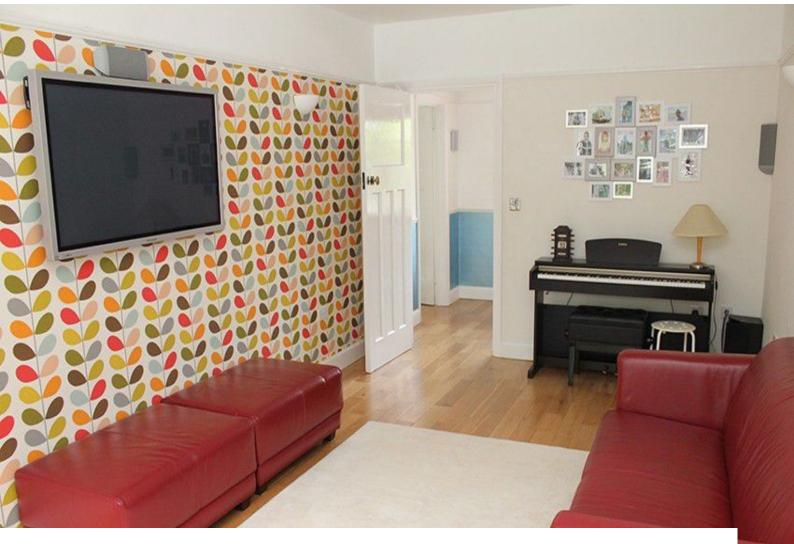

## Interior

We have a four bedroomed contemporarily decorated detached house in a suburban setting.

The kitchen features blue glass worktops and white units and stainless steel appliances to create a stunning family room which leads, via large patio doors to the garden.

Most rooms downstairs have wooden oak flooring with rugs or ceramic tiling and the walls are mostly painted in muted colours with just the lounge having a feature wall of Orla Kiely designed wallpaper.