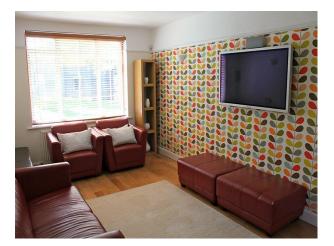

Most rooms downstairs have wooden oak flooring with rugs or ceramic tiling and the walls are mostly painted in muted colours with just the lounge having a feature wall of Orla Kiely designed wallpaper.