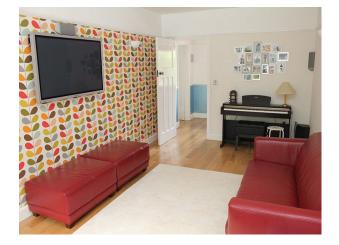

Most rooms downstairs have wooden oak flooring with rugs or ceramic tiling and the walls are mostly painted in muted colours with just the lounge having a feature wall of Orla Kiely designed wallpaper.