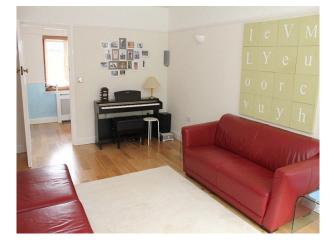

Most rooms downstairs have wooden oak flooring with rugs or ceramic tiling and the walls are mostly painted in muted colours with just the lounge having a feature wall of Orla Kiely designed wallpaper.