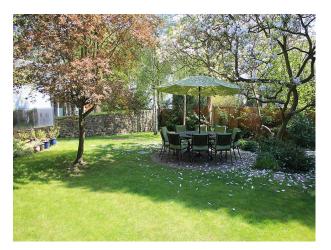

### Exterior

The rear garden has been landscaped by Diarmuid Gavin and features white concrete ramps, a self-contained steel and slate tiled office, decking and a patio, all of which combines to provide a real 'wow' factor.