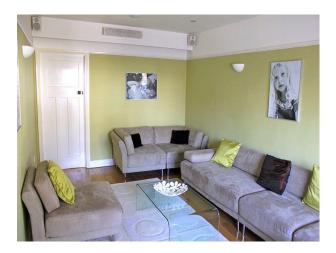

## Interior

We have a four bedroomed contemporarily decorated detached house in a suburban setting.

The kitchen features blue glass worktops and white units and stainless steel appliances to create a stunning family room which leads, via large patio doors to the garden.

Most rooms downstairs have wooden oak flooring with rugs or ceramic tiling and the walls are mostly painted in muted colours with just the lounge having a feature wall of Orla Kiely designed wallpaper.