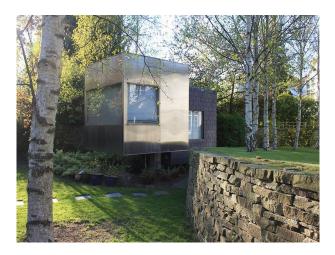

### Exterior

The rear garden has been landscaped by Diarmuid Gavin and features white concrete ramps, a self-contained steel and slate tiled office, decking and a patio, all of which combines to provide a real 'wow' factor.