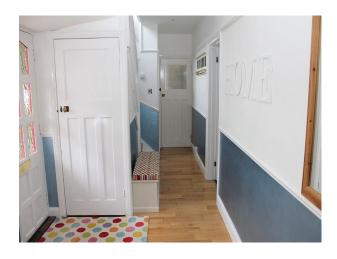

## Interior

We have a four bedroomed contemporarily decorated detached house in a suburban setting.

The kitchen features blue glass worktops and white units and stainless steel appliances to create a stunning family room which leads, via large patio doors to the garden.

Most rooms downstairs have wooden oak flooring with rugs or ceramic tiling and the walls are mostly painted in muted colours with just the lounge having a feature wall of Orla Kiely designed wallpaper.