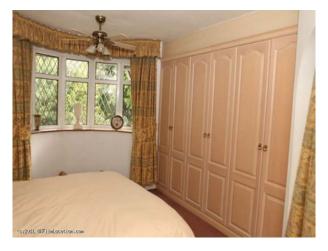

#### Landing

- \* Galleried style landing with bedrooms leading off it
- \* Burgundy carpet up the stairs and on the landing

Bedroom 1 - 5.16m x 3.23m

- \* UPVC leaded bay window
- \* Fitted bedroom with range of limed oak fitted furniture.
- \* Arched access to ensuite
- \* White walls with dusky pink carpet