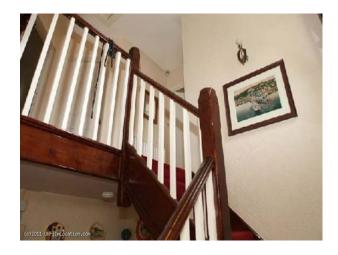

#### Landing

- \* Galleried style landing with bedrooms leading off it
- \* Burgundy carpet up the stairs and on the landing

Bedroom 1 - 5.16m x 3.23m

- \* UPVC leaded bay window
- \* Fitted bedroom with range of limed oak fitted furniture.
- \* Arched access to ensuite
- \* White walls with dusky pink carpet