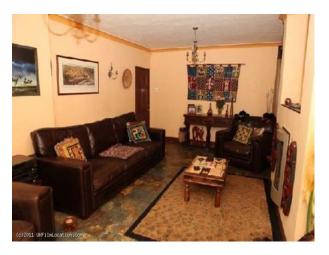

Lounge - 6.53m x 3.81m

- \* UPVC side window with sliding doors leading to conservatory
- \* Contemporary fireplace with built in gas fire
- \* Dark brown leather large 3 piece suite
- \* Dark wood draw unit.
- \* Dark wood coffee table
- \* Dark wood TV stand.
- \* Large 42 flat screen TV
- \* Room has an African feel to it with Amtico slate effect flooring.
- \* Large rug in front of fire place
- \* Plain walls painted in a light terracotta colour.