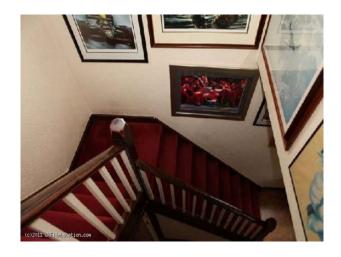

#### Landing

- \* Galleried style landing with bedrooms leading off it
- \* Burgundy carpet up the stairs and on the landing

Bedroom 1 - 5.16m x 3.23m

- \* UPVC leaded bay window
- \* Fitted bedroom with range of limed oak fitted furniture.
- \* Arched access to ensuite
- \* White walls with dusky pink carpet