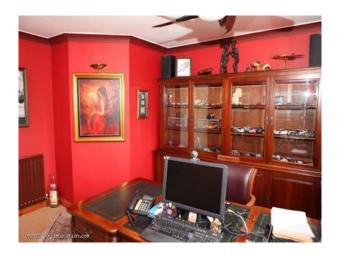

Bedroom 2 - 3.91m x 3.84m

- \* Currently being used as a study but easily adapted to look like a doctors consulting room with space for crew to shoot around the large leather-topped desk.
- \* Indonesian teak partner desk and book cases
- \* Large glass display cabinet with display of model cars
- \* Room is dark red in decor with a cream sisal carpet
- \* Views onto rear gardenBedroom 3 2.9m x 2.87
- \* Dark wood laminate floor
- \* Iron frame effect double bed
- \* Cream wardrobe\* Cream walls