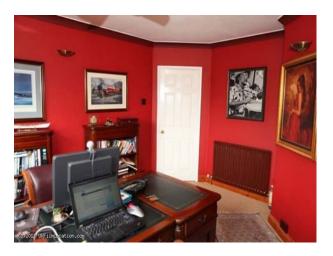

Bedroom 2 - 3.91m x 3.84m

- \* Currently being used as a study but easily adapted to look like a doctors consulting room with space for crew to shoot around the large leather-topped desk.
- \* Indonesian teak partner desk and book cases
- \* Large glass display cabinet with display of model cars
- \* Room is dark red in decor with a cream sisal carpet
- \* Views onto rear gardenBedroom 3 2.9m x 2.87
- \* Dark wood laminate floor
- \* Iron frame effect double bed
- \* Cream wardrobe\* Cream walls