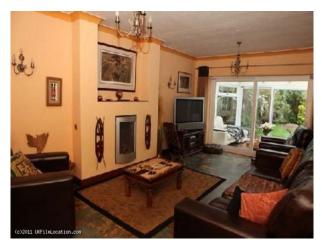

Lounge - 6.53m x 3.81m

- \* UPVC side window with sliding doors leading to conservatory
- \* Contemporary fireplace with built in gas fire
- \* Dark brown leather large 3 piece suite
- \* Dark wood draw unit.
- \* Dark wood coffee table
- \* Dark wood TV stand.
- \* Large 42 flat screen TV
- \* Room has an African feel to it with Amtico slate effect flooring.
- \* Large rug in front of fire place
- \* Plain walls painted in a light terracotta colour.