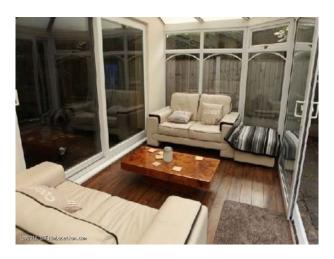

Dining Room - 4.42m 3.84m

- \* UPVC leaded bay window with matching side window
- \* Stone effect fire place with gas fire
- \* Amtico wood effect flooring
- \* Furniture is Indonesian teak comprising of:- dining table- dresser- drinks cabinet
- \* Decor has a Moroccan / Arab theme
- \* Cream wallpaperConservatory 10.36m x 2.67m\* UPVC conservatory
- \* Dark wood laminate floor
- \* Cream walls
- \* 2x2 seater cream leather settees with small coffee table.
- \* Dining table to seat 6 people
- \* Lovely views onto garden