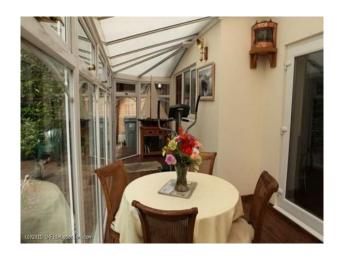

Dining Room - 4.42m 3.84m

- \* UPVC leaded bay window with matching side window
- \* Stone effect fire place with gas fire
- \* Amtico wood effect flooring
- \* Furniture is Indonesian teak comprising of:- dining table- dresser- drinks cabinet
- \* Decor has a Moroccan / Arab theme
- \* Cream wallpaperConservatory 10.36m x 2.67m\* UPVC conservatory
- \* Dark wood laminate floor
- \* Cream walls
- \* 2x2 seater cream leather settees with small coffee table.
- \* Dining table to seat 6 people
- \* Lovely views onto garden