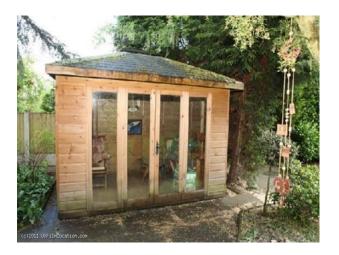

### Exterior

Garden

Mature garden with large trees and established shrubs, patio area and BBQ area, Mostly laid to lawn with a 10ftx6ft summer house and garden shed at the bottom of garden. In addition to the above there is an attached garage and small work area between garage and house. Driveway is block paved with established borders.