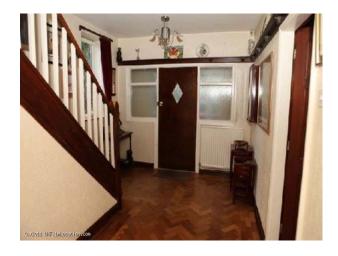

### Entrance porch

\* Tiled floor

Hallway - 4.32m x 3.84

- \* UPVC leaded windows with plate rack surround
- \* Herringbone designed oak block wood floor.
- \* Wooden panelled doors leading to lounge, dining room, and kitchen.
- \* Stairs to upstairs leading off the hall with a under stairs cupboard.
- \* Decor is cream textured wallpaper.