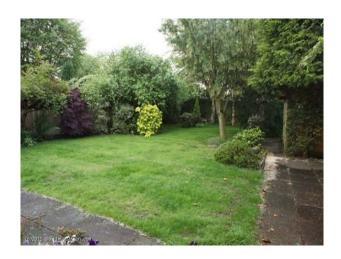

### Exterior

Garden

Mature garden with large trees and established shrubs, patio area and BBQ area, Mostly laid to lawn with a 10ftx6ft summer house and garden shed at the bottom of garden. In addition to the above there is an attached garage and small work area between garage and house. Driveway is block paved with established borders.