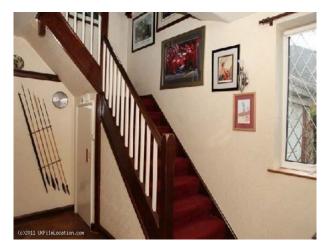

### Entrance porch

\* Tiled floor

Hallway - 4.32m x 3.84

- \* UPVC leaded windows with plate rack surround
- \* Herringbone designed oak block wood floor.
- \* Wooden panelled doors leading to lounge, dining room, and kitchen.
- \* Stairs to upstairs leading off the hall with a under stairs cupboard.
- \* Decor is cream textured wallpaper.

#### Landing

- \* Galleried style landing with bedrooms leading off it
- \* Burgundy carpet up the stairs and on the landing

Bedroom 1 - 5.16m x 3.23m

- \* UPVC leaded bay window
- \* Fitted bedroom with range of limed oak fitted furniture.
- \* Arched access to ensuite
- \* White walls with dusky pink carpet