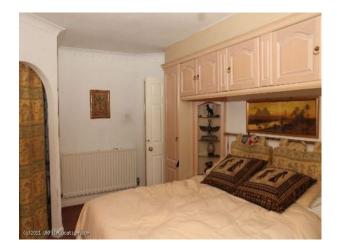

#### Landing

- \* Galleried style landing with bedrooms leading off it
- \* Burgundy carpet up the stairs and on the landing

Bedroom 1 - 5.16m x 3.23m

- \* UPVC leaded bay window
- \* Fitted bedroom with range of limed oak fitted furniture.
- \* Arched access to ensuite
- \* White walls with dusky pink carpet