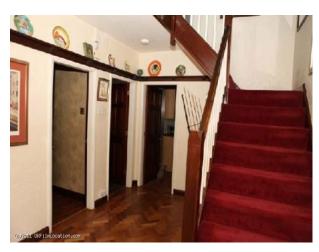

### Entrance porch

\* Tiled floor

Hallway - 4.32m x 3.84

- \* UPVC leaded windows with plate rack surround
- \* Herringbone designed oak block wood floor.
- \* Wooden panelled doors leading to lounge, dining room, and kitchen.
- \* Stairs to upstairs leading off the hall with a under stairs cupboard.
- \* Decor is cream textured wallpaper.

#### Landing

- \* Galleried style landing with bedrooms leading off it
- \* Burgundy carpet up the stairs and on the landing

Bedroom 1 - 5.16m x 3.23m

- \* UPVC leaded bay window
- \* Fitted bedroom with range of limed oak fitted furniture.
- \* Arched access to ensuite
- \* White walls with dusky pink carpet