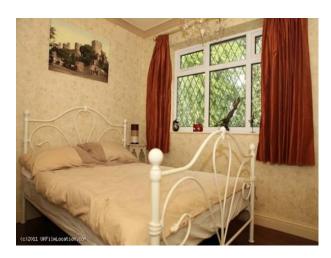

Bedroom 2 - 3.91m x 3.84m

- \* Currently being used as a study but easily adapted to look like a doctors consulting room with space for crew to shoot around the large leather-topped desk.
- \* Indonesian teak partner desk and book cases
- \* Large glass display cabinet with display of model cars
- \* Room is dark red in decor with a cream sisal carpet
- \* Views onto rear gardenBedroom 3 2.9m x 2.87
- \* Dark wood laminate floor
- \* Iron frame effect double bed
- \* Cream wardrobe\* Cream walls