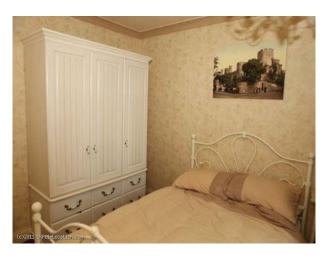

Bedroom 2 - 3.91m x 3.84m

- \* Currently being used as a study but easily adapted to look like a doctors consulting room with space for crew to shoot around the large leather-topped desk.
- \* Indonesian teak partner desk and book cases
- \* Large glass display cabinet with display of model cars
- \* Room is dark red in decor with a cream sisal carpet
- \* Views onto rear gardenBedroom 3 2.9m x 2.87
- \* Dark wood laminate floor
- \* Iron frame effect double bed
- \* Cream wardrobe\* Cream walls