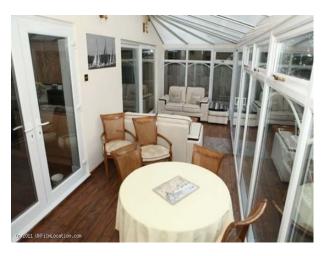

Dining Room - 4.42m 3.84m

- \* UPVC leaded bay window with matching side window
- \* Stone effect fire place with gas fire
- \* Amtico wood effect flooring
- \* Furniture is Indonesian teak comprising of:- dining table- dresser- drinks cabinet
- \* Decor has a Moroccan / Arab theme
- \* Cream wallpaperConservatory 10.36m x 2.67m\* UPVC conservatory
- \* Dark wood laminate floor
- \* Cream walls
- \* 2x2 seater cream leather settees with small coffee table.
- \* Dining table to seat 6 people
- \* Lovely views onto garden