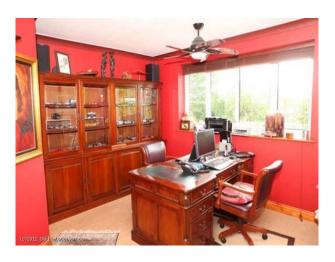

Bedroom 2 - 3.91m x 3.84m

- \* Currently being used as a study but easily adapted to look like a doctors consulting room with space for crew to shoot around the large leather-topped desk.
- \* Indonesian teak partner desk and book cases
- \* Large glass display cabinet with display of model cars
- \* Room is dark red in decor with a cream sisal carpet
- \* Views onto rear gardenBedroom 3 2.9m x 2.87
- \* Dark wood laminate floor
- \* Iron frame effect double bed
- \* Cream wardrobe\* Cream walls