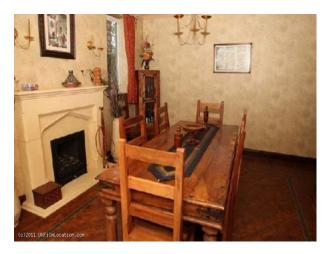

Dining Room - 4.42m 3.84m

- \* UPVC leaded bay window with matching side window
- \* Stone effect fire place with gas fire
- \* Amtico wood effect flooring
- \* Furniture is Indonesian teak comprising of:- dining table- dresser- drinks cabinet
- \* Decor has a Moroccan / Arab theme
- \* Cream wallpaperConservatory 10.36m x 2.67m\* UPVC conservatory
- \* Dark wood laminate floor
- \* Cream walls
- \* 2x2 seater cream leather settees with small coffee table.
- \* Dining table to seat 6 people
- \* Lovely views onto garden