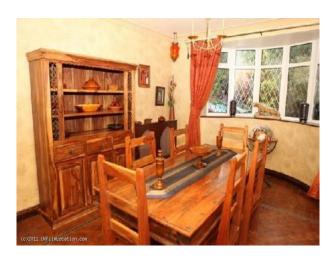

Dining Room - 4.42m 3.84m

- \* UPVC leaded bay window with matching side window
- \* Stone effect fire place with gas fire
- \* Amtico wood effect flooring
- \* Furniture is Indonesian teak comprising of:- dining table- dresser- drinks cabinet
- \* Decor has a Moroccan / Arab theme
- \* Cream wallpaperConservatory 10.36m x 2.67m\* UPVC conservatory
- \* Dark wood laminate floor
- \* Cream walls
- \* 2x2 seater cream leather settees with small coffee table.
- \* Dining table to seat 6 people
- \* Lovely views onto garden