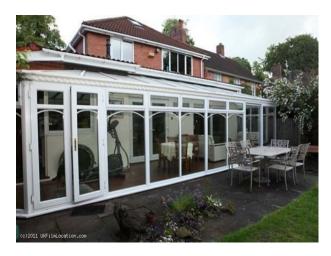

Dining Room - 4.42m 3.84m

- \* UPVC leaded bay window with matching side window
- \* Stone effect fire place with gas fire
- \* Amtico wood effect flooring
- \* Furniture is Indonesian teak comprising of:- dining table- dresser- drinks cabinet
- \* Decor has a Moroccan / Arab theme
- \* Cream wallpaperConservatory 10.36m x 2.67m\* UPVC conservatory
- \* Dark wood laminate floor
- \* Cream walls
- \* 2x2 seater cream leather settees with small coffee table.
- \* Dining table to seat 6 people
- \* Lovely views onto garden