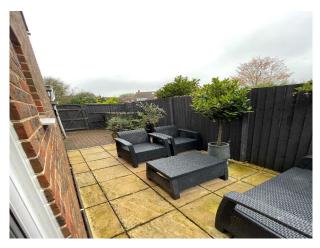

### Exterior

Expansive garden, and sunroom. The generous rear garden provides a versatile outdoor space, featuring lush green lawn, mature trees, and thoughtfully arranged flower beds.