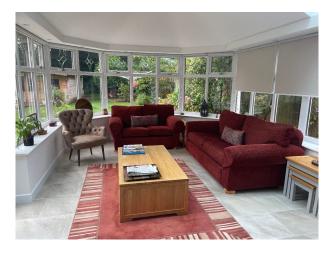

### Exterior

Expansive garden, and sunroom. The generous rear garden provides a versatile outdoor space, featuring lush green lawn, mature trees, and thoughtfully arranged flower beds.