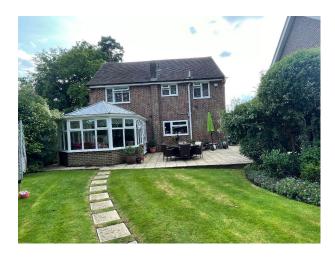

### Exterior

Expansive garden, and sunroom. The generous rear garden provides a versatile outdoor space, featuring lush green lawn, mature trees, and thoughtfully arranged flower beds.