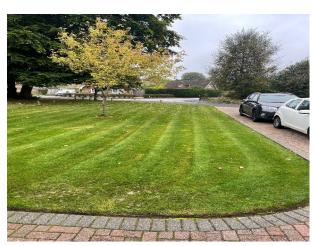

### Exterior

Expansive garden, and sunroom. The generous rear garden provides a versatile outdoor space, featuring lush green lawn, mature trees, and thoughtfully arranged flower beds.