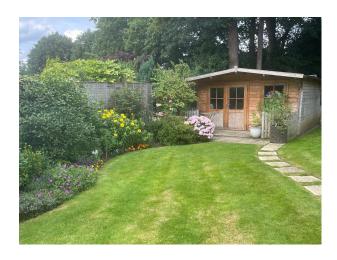

### Exterior

Expansive garden, and sunroom. The generous rear garden provides a versatile outdoor space, featuring lush green lawn, mature trees, and thoughtfully arranged flower beds.