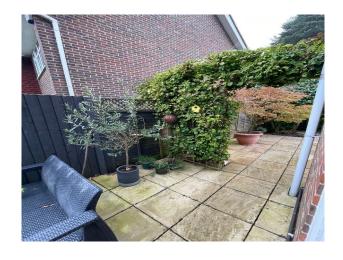

### Exterior

Expansive garden, and sunroom. The generous rear garden provides a versatile outdoor space, featuring lush green lawn, mature trees, and thoughtfully arranged flower beds.