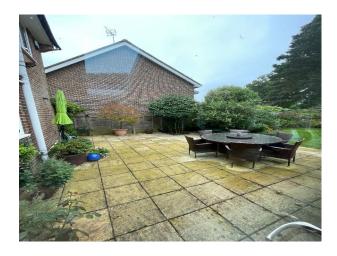

### Exterior

Expansive garden, and sunroom. The generous rear garden provides a versatile outdoor space, featuring lush green lawn, mature trees, and thoughtfully arranged flower beds.