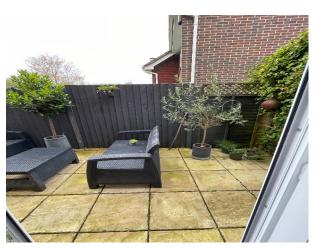

### Exterior

Expansive garden, and sunroom. The generous rear garden provides a versatile outdoor space, featuring lush green lawn, mature trees, and thoughtfully arranged flower beds.