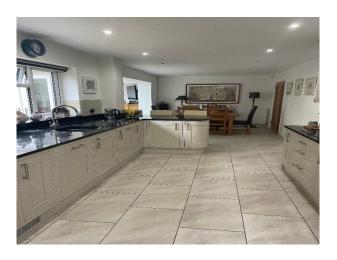

#### Interior

Immaculate Four-Bedroom Detached House. he open-plan living and dining areas are perfect for capturing both intimate and family scenes. Modern Kitchen: The contemporary kitchen features high-end appliances, sleek countertops, and ample storage. Generously-sized Bedrooms: Four well-appointed bedrooms, each with ample natural light and modern décor.