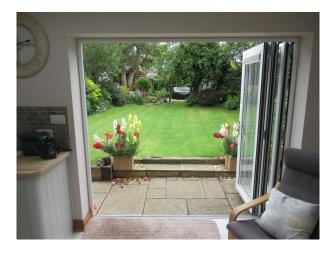

### Exterior

Large long garden with small pond, Patio area, at rear with summer house, shed and Greenhouse. Garage attached to house with double doors at rear to allow movement of large objects through garage, also side entrance to rear of property. Parking on drive for 3/4 cars also plenty of parking in road