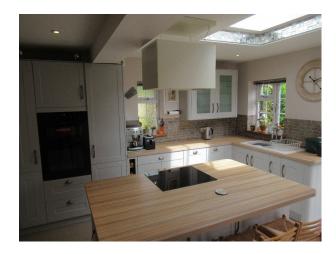

### Interior

Three bedrooms, detached property in quiet side road, one upstairs bathroom and separate WC and one downstairs shower room with WC off the Kitchen.