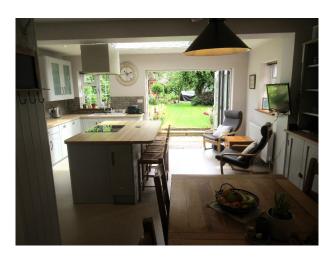

### Interior

Three bedrooms, detached property in quiet side road, one upstairs bathroom and separate WC and one downstairs shower room with WC off the Kitchen.