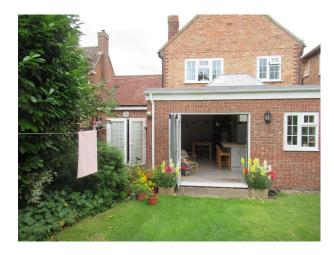

### Exterior

Large long garden with small pond, Patio area, at rear with summer house, shed and Greenhouse. Garage attached to house with double doors at rear to allow movement of large objects through garage, also side entrance to rear of property. Parking on drive for 3/4 cars also plenty of parking in road