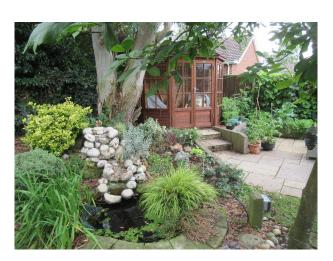

### Exterior

Large long garden with small pond, Patio area, at rear with summer house, shed and Greenhouse. Garage attached to house with double doors at rear to allow movement of large objects through garage, also side entrance to rear of property. Parking on drive for 3/4 cars also plenty of parking in road