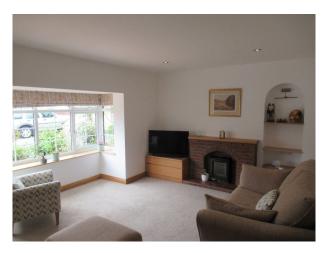

### Interior

Three bedrooms, detached property in quiet side road, one upstairs bathroom and separate WC and one downstairs shower room with WC off the Kitchen.