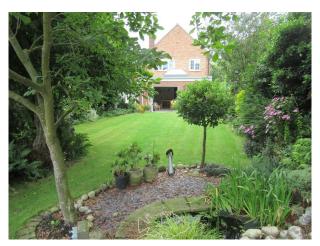

### Exterior

Large long garden with small pond, Patio area, at rear with summer house, shed and Greenhouse. Garage attached to house with double doors at rear to allow movement of large objects through garage, also side entrance to rear of property. Parking on drive for 3/4 cars also plenty of parking in road