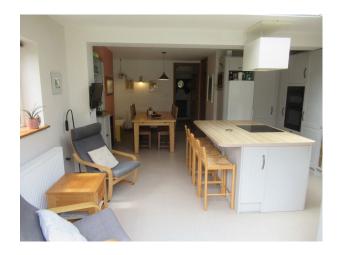

### Interior

Three bedrooms, detached property in quiet side road, one upstairs bathroom and separate WC and one downstairs shower room with WC off the Kitchen.