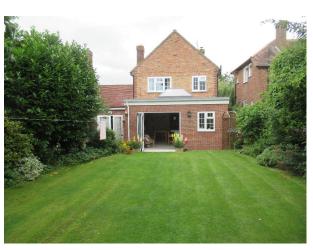

### Exterior

Large long garden with small pond, Patio area, at rear with summer house, shed and Greenhouse. Garage attached to house with double doors at rear to allow movement of large objects through garage, also side entrance to rear of property. Parking on drive for 3/4 cars also plenty of parking in road