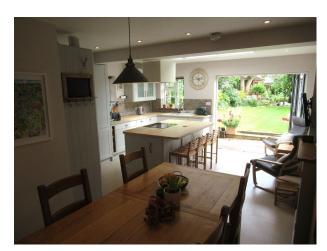

### Interior

Three bedrooms, detached property in quiet side road, one upstairs bathroom and separate WC and one downstairs shower room with WC off the Kitchen.