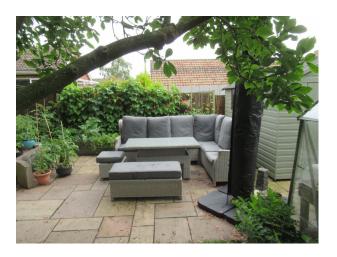

### Exterior

Large long garden with small pond, Patio area, at rear with summer house, shed and Greenhouse. Garage attached to house with double doors at rear to allow movement of large objects through garage, also side entrance to rear of property. Parking on drive for 3/4 cars also plenty of parking in road